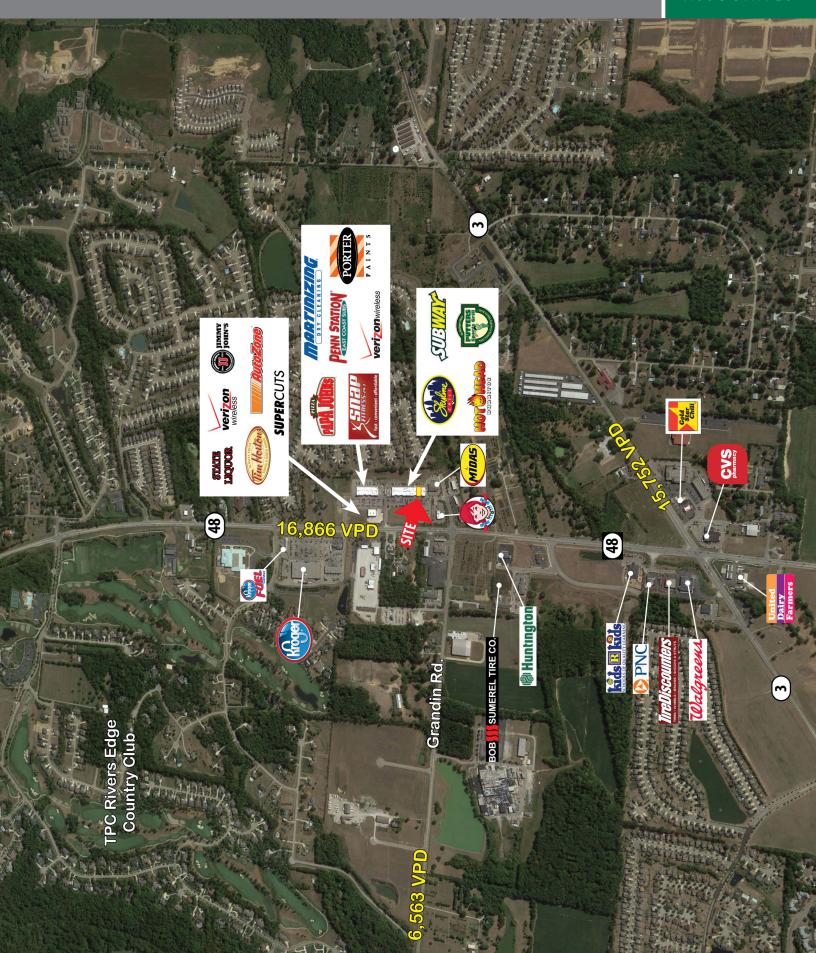

#### LOCATION

6064 Ohio 48 | Maineville, Ohio 45039

#### HIGHLIGHTS

- Strong demographics with household incomes in excess of \$113,000 within a three mile radius
- Small shop spaces available from 1,600 3,297 SF
- Located off State Route 48 with over 16,000 vehicles per day
- Great neighborhood shopping center
- Strong co-tenancy with many national and regional tenants
- Located across the street from Kroger