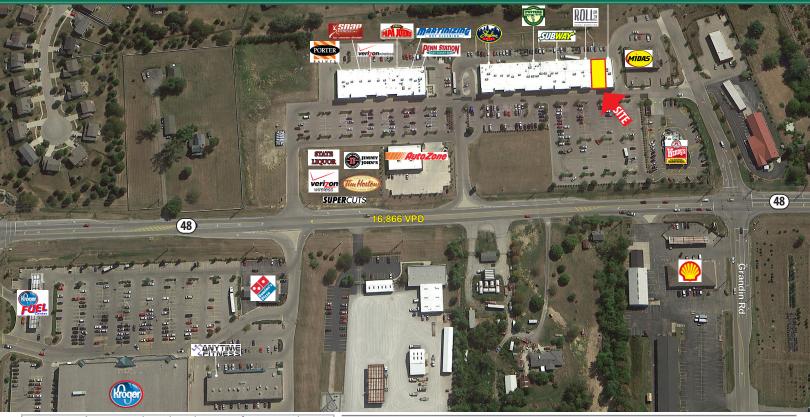

#### LOCATION

6064 Ohio 48 | Maineville, Ohio 45039

#### HIGHLIGHTS

- Strong demographics with household incomes in excess of \$113,000 within a three mile radius
- Small shop spaces available from 1,600 3,297 SF
- Located off State Route 48 with over 16,000 vehicles per day
- Great neighborhood shopping center
- Strong co-tenancy with many national and regional tenants
- Located across the street from Kroger