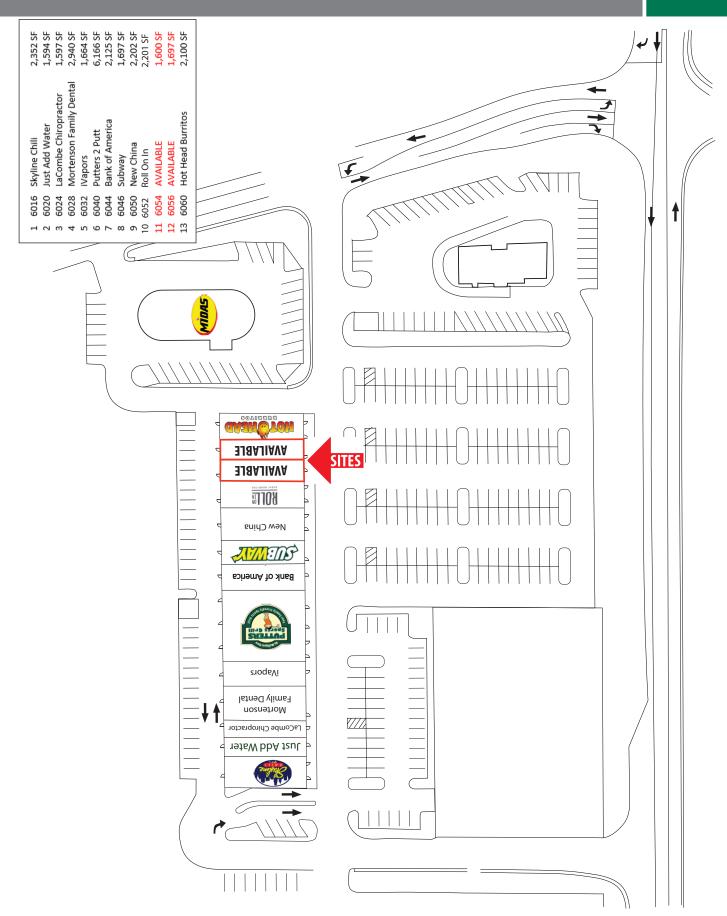

## 1,600 SF & 3,297 SF space available with great visibility from State Route

#### HIGHLIGHTS

- Strong demographics with household incomes in excess of \$113,000 within a three mile radius
- Small shop spaces available from 1,600 3,297 SF
- Located off State Route 48 with over 16,000 vehicles per day
- Great neighborhood shopping center
- Strong co-tenancy with many national and regional tenants
- Located across the street from Kroger