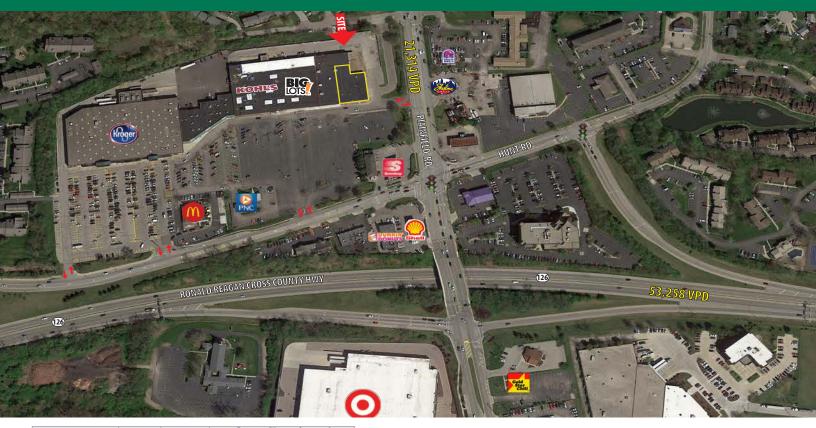

# LOCATION

4150 Hunt Rd | Blue Ash, Ohio 45236

#### HIGHLIGHTS

- 14,400 SF available for lease (can be divided)
- Newly redeveloped retail center
- Located within 5 minutes of University of Cincinnati: 4,780 students and Blue Ash College
- Several access points off Hunt and Plainfield Rd
- Anchor tenants include Kroger, Kohl's, Big Lots, and across the street from Target.
- Tenants in the area include Kroger, Pet Supplies Plus, GNC, Great Clips, McDonalds and Dunkin Donuts.
- 21,314 vehicles per day on Plainfield Rd
- 53,258 vehicles per day on Ronald Reagan Cross County Highway