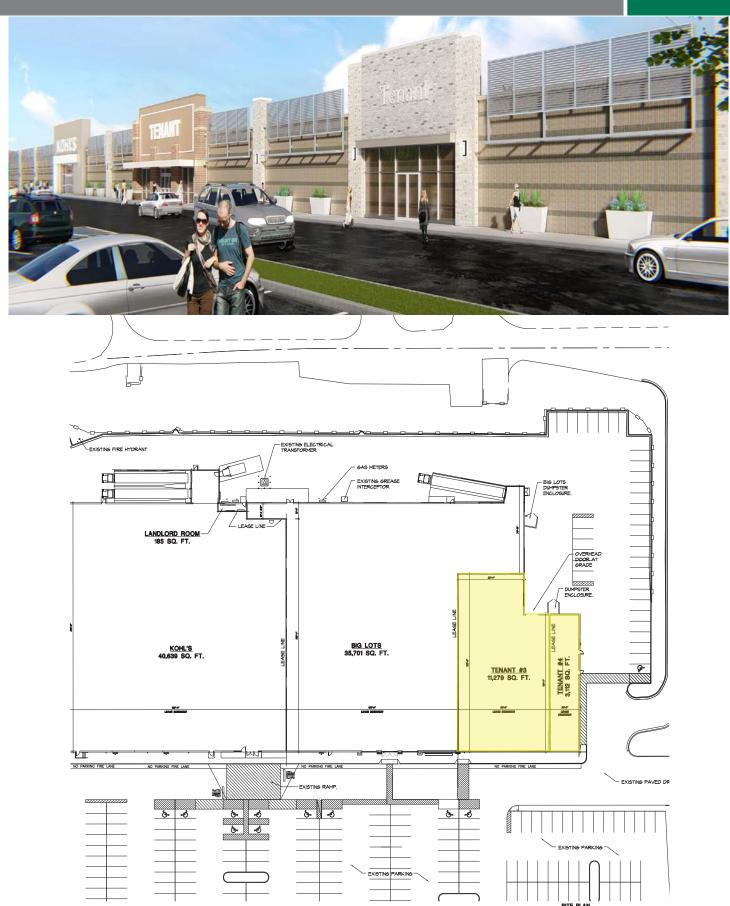

#### HIGHLIGHTS

- 14,400 SF available for lease (can be divided)
- Newly redeveloped retail center
- Located within 5 minutes of University of Cincinnati: 4,780 students and Blue Ash College
- Several access points off Hunt and Plainfield Rd
- Anchor tenants include Kroger, Kohl's, Big Lots, and across the street from Target.
- Tenants in the area include Kroger, Pet Supplies Plus, GNC, Great Clips, McDonalds and Dunkin Donuts.
- 21,314 vehicles per day on Plainfield Rd
- 53,258 vehicles per day on Ronald Reagan Cross County Highway