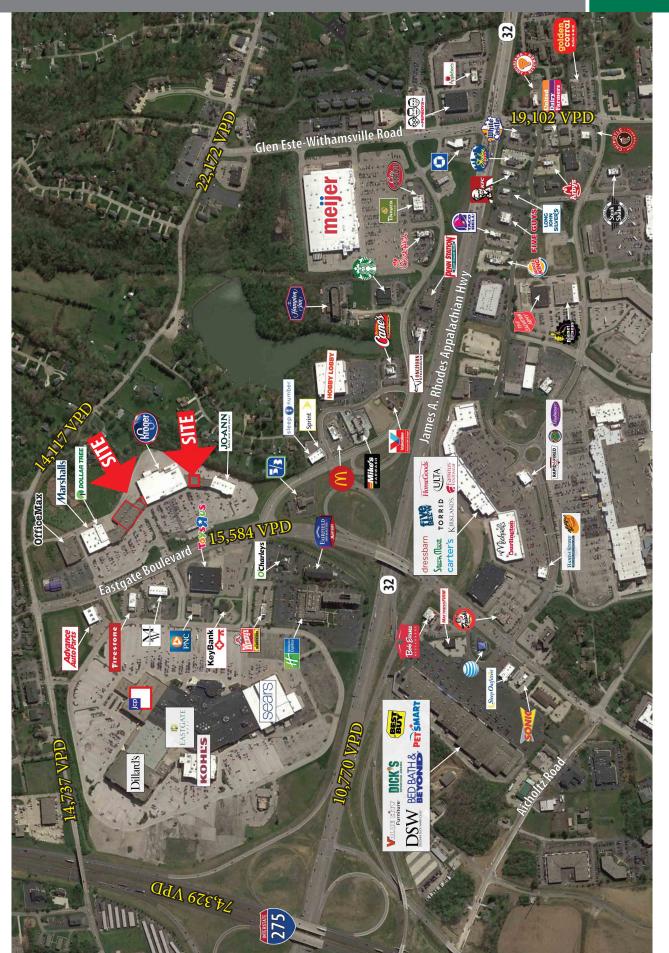

#### HIGHLIGHTS

- New Availability 24,314 SF
- Anchored by Kroger, Marshall's, JoAnn's and Office Max
- Great location across from Eastgate Mall
- Close to I-275 and SR 32
- Terrific visibility, signalized access, pylon signage
- Retailers in the area include Kohl's, JC Penney, Dillard's, Sears, Dick's Sporting Goods, Bed Bath & Beyond, Best Buy, DSW, PetSmart and Hobby Lobby
- High income trade area
- 27,245 VPD on Eastgate Blvd