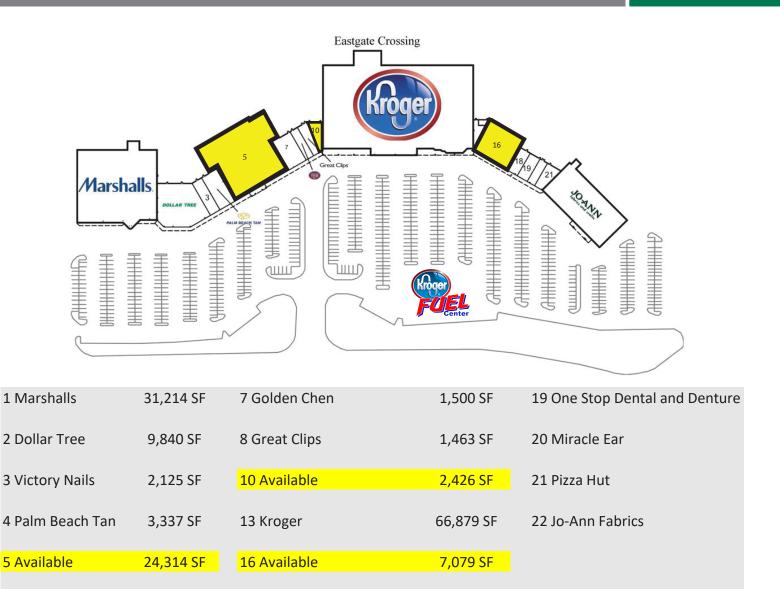

#### HIGHLIGHTS

- New Availability 24,314 SF
- Anchored by Kroger, Marshall's, JoAnn's and Office Max
- Great location across from Eastgate Mall
- Close to I-275 and SR 32
- Terrific visibility, signalized access, pylon signage
- Retailers in the area include Kohl's, JC Penney, Dillard's, Sears, Dick's Sporting Goods, Bed Bath & Beyond, Best Buy, DSW, PetSmart and Hobby Lobby
- High income trade area
- 27,245 VPD on Eastgate Blvd

#### AVAILABLE SPACE

SUITE 16: 7,079 SF - can be divided SUITE 10: 2, 426 SF - next to Kroger SUITE 5: 24,314 SF - Tenant still operating - DO NOT DISTURB