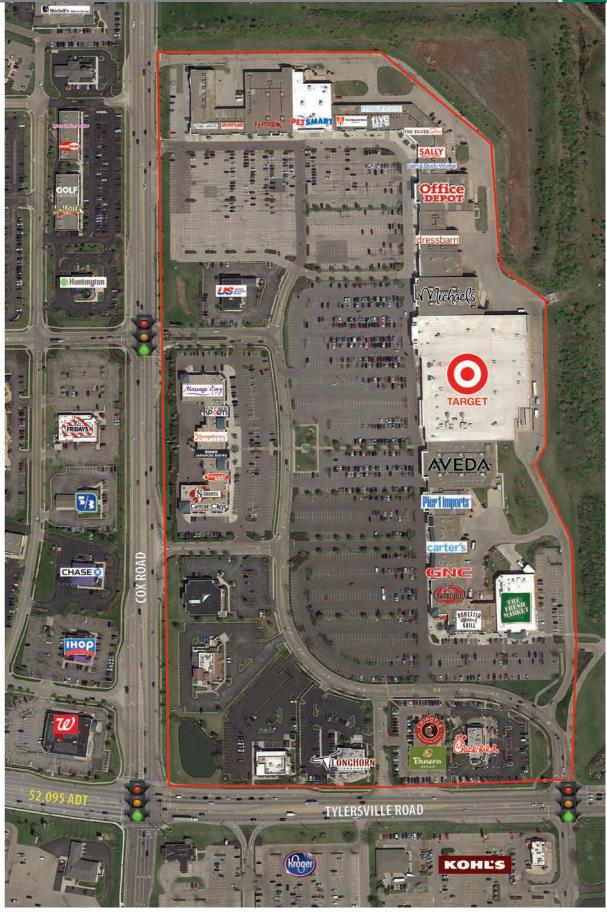

#### LOCATION

Tylersville Road & Cox Road | West Chester, OH 45069

#### HIGHLIGHTS

- Super Regional 450,000 Square Foot Target Anchored Center
- Co-Tenants Include Michaels, PetsMart, T.J. Maxx, The Fresh Market and Office Depot as well as many other national tenants
- Conveniently located off I-75 in West Chester, OH at Tylersville Road & Cox Road with over 51,000 vehicles per day
- Strong demographics with over 144,000 people within a 5 mile radius
- Average household income of \$131,345 within 5 mile radius
- Excellent access with multiple curb cuts
- Traffic signals at main entrances