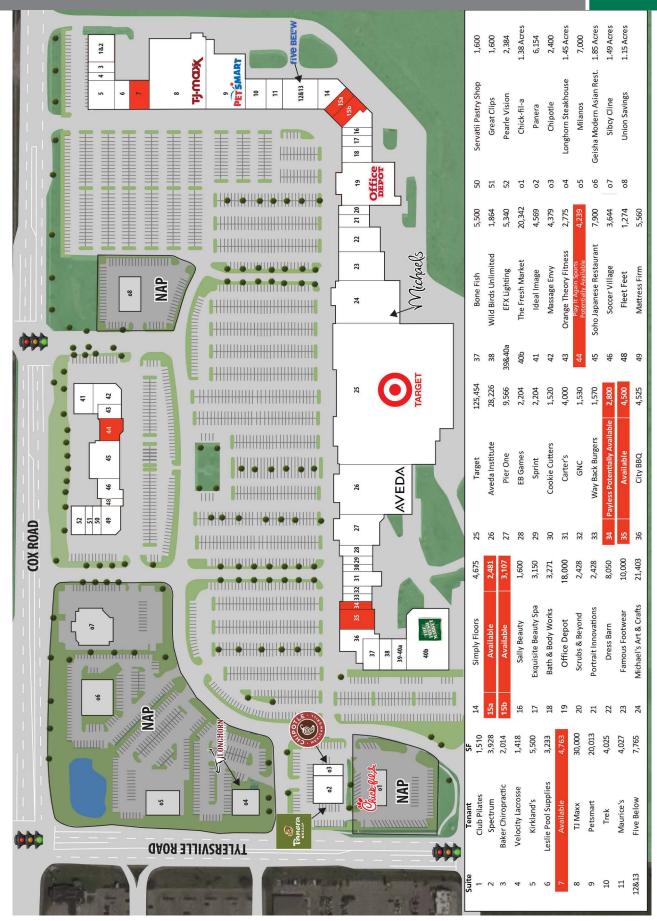

#### 2,481 - 4,763 SF AVAILABLE

450,000 SF Power Center Anchored by Target, Fresh Market, T.J. Maxx and many more!

#### HIGHLIGHTS

- Super Regional 450,000 Square Foot Target Anchored Center
- Co-Tenants Include Michaels, PetsMart, T.J. Maxx, The Fresh Market and Office Depot as well as many other national tenants
- Conveniently located off I-75 in West Chester, OH at Tylersville Road & Cox Road with over 51,000 vehicles per day
- Strong demographics with over 144,000 people within a 5 mile radius
- Average household income of \$131,345 within 5 mile radius
- Excellent access with multiple curb cuts
- Traffic signals at main entrances