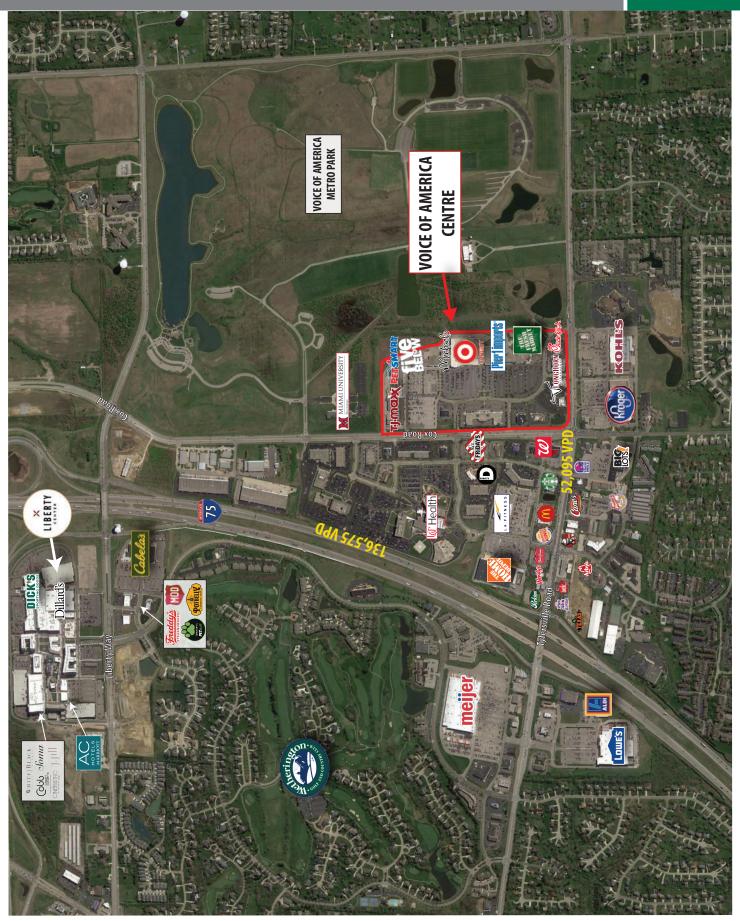

#### LOCATION

Tylersville Road & Cox Road | West Chester, OH 45069

#### HIGHLIGHTS

- Super Regional 450,000 Square Foot Target Anchored Center
- Co-Tenants Include Michaels, PetsMart, T.J. Maxx, The Fresh Market and Office Depot as well as many other national tenants
- Conveniently located off I-75 in West Chester, OH at Tylersville Road & Cox Road with over 51,000 vehicles per day
- Strong demographics with over 144,000 people within a 5 mile radius
- Average household income of \$131,345 within 5 mile radius
- Excellent access with multiple curb cuts
- Traffic signals at main entrances