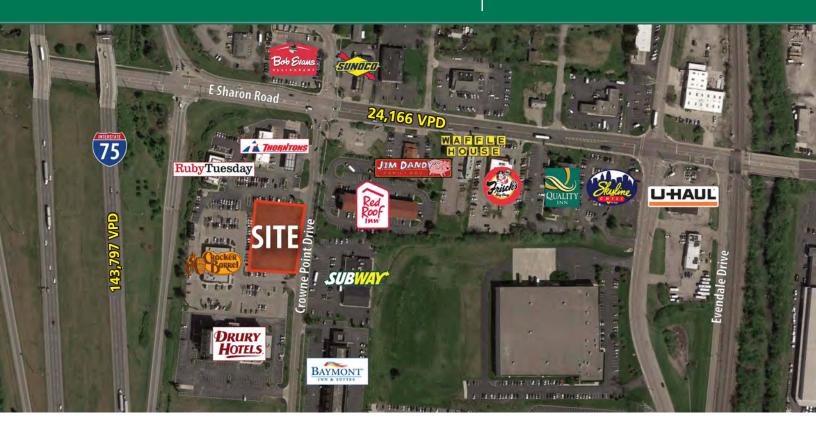

#### LOCATION

I-75 and Crowne Point Drive | Sharonville, Ohio 45241

#### HIGHLIGHTS

- Parcel located at I-75 and Crowne Point Drive
- Lot 1 .81 acres
- Active interchange off I-75 just south of I-275
- Hotels include Drury Inn and Suites, LaQuinta, Baymont Inn & Suites, Red Roof Inn and Country Inn and Suites
- Restaurants include Cracker Barrel, Ruby Tuesday, Bob Evans, Skyline, Frisch's Big Boy and Waffle House
- Close to Sharonville Convention Center, Princeton Schools, parks and tremendous daytime population