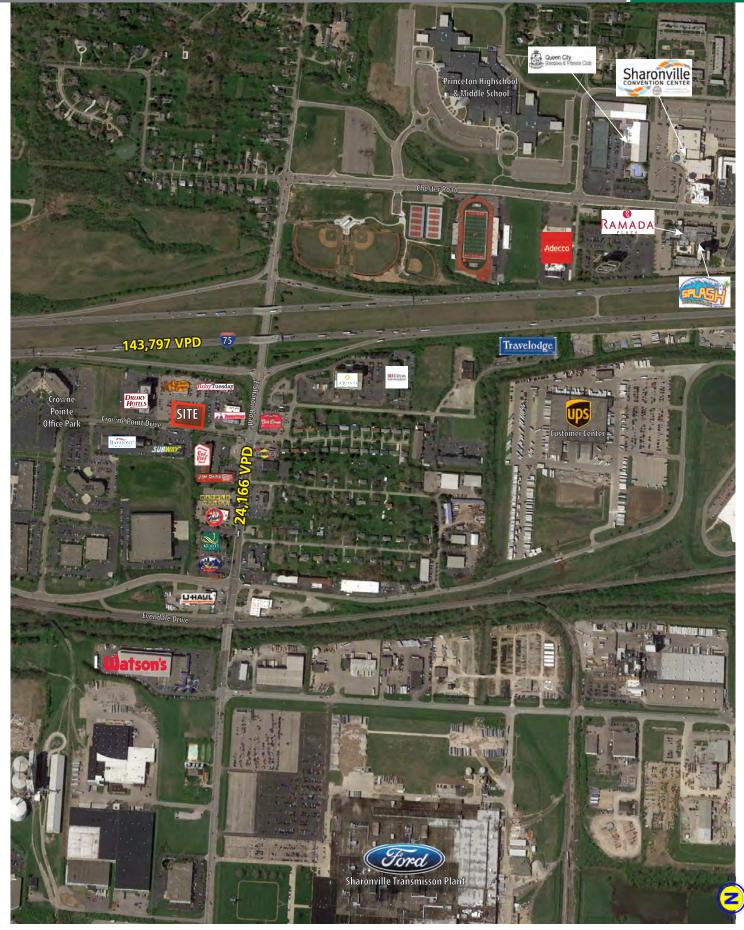

#### LOCATION

I-75 and Crowne Point Drive | Sharonville, Ohio 45241

#### HIGHLIGHTS

- Parcel located at I-75 and Crowne Point Drive
- Lot 1 .81 acres
- Active interchange off I-75 just south of I-275
- Hotels include Drury Inn and Suites, LaQuinta, Baymont Inn & Suites, Red Roof Inn and Country Inn and Suites
- Restaurants include Cracker Barrel, Ruby Tuesday, Bob Evans, Skyline, Frisch's Big Boy and Waffle House
- Close to Sharonville Convention Center, Princeton Schools, parks and tremendous daytime population