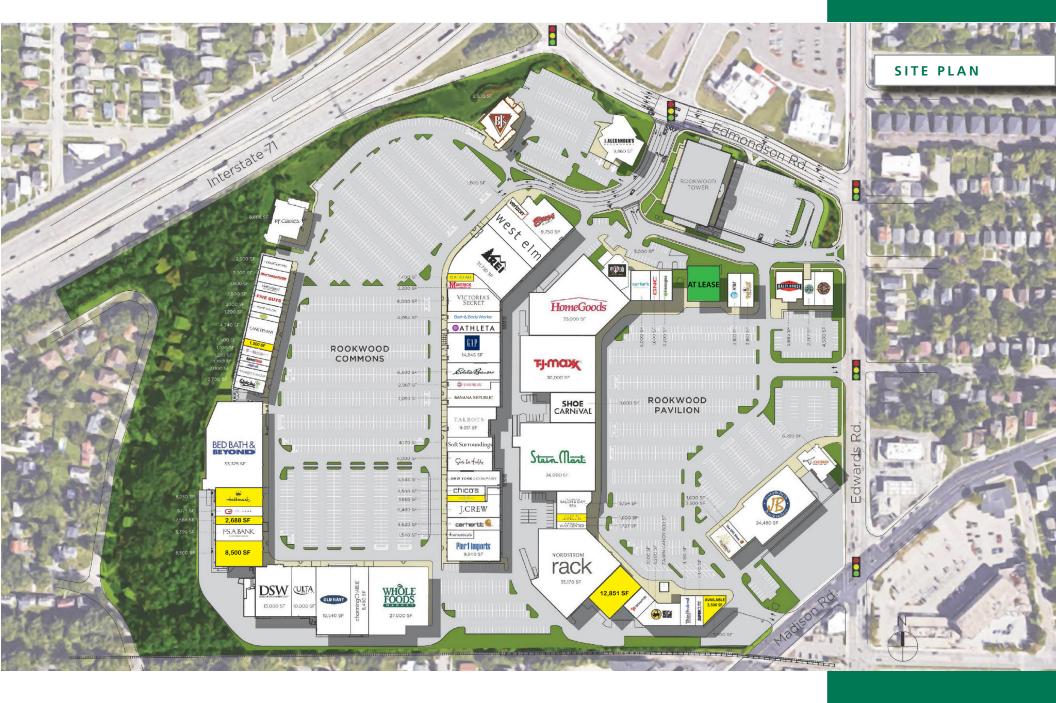

#### PROPERTY HIGHLIGHTS

- · Conveniently located just nine minutes from downtown at Interstate 71 and Smith/Edwards Road
- Excellent mix of tenants includes established national retailers like Whole Foods Market, REI, Banana Republic, Soft Surroundings, Talbots, Athleta, Stein Mart, Bed Bath & Beyond, Victoria's Secret, TJ Maxx, Homegoods, Shoe Carnival, Sur La Table, Pier 1 Imports and Nordstrom Rack
- Notable restaurants in the area include Seasons 52, Capital Grille, Bravo Italian Cucina, J. Alexander's, P.F. Chang's, Buca di Beppo and BJ's Brewhouse
- Daytime population of nearly 381,761 people within five miles