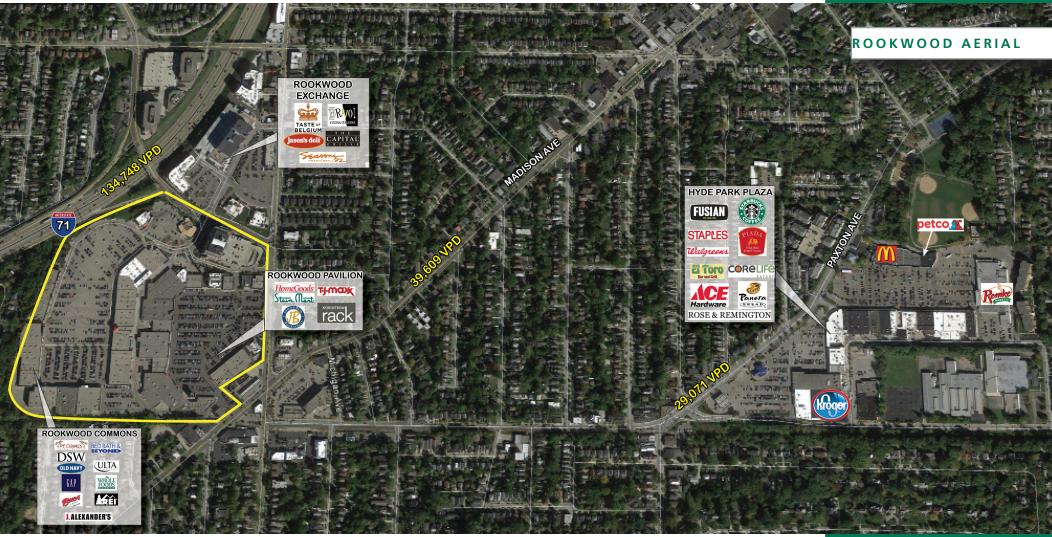

#### PROPERTY HIGHLIGHTS

- · Conveniently located just nine minutes from downtown at Interstate 71 and Smith/Edwards Road
- Excellent mix of tenants includes established national retailers like Whole Foods Market, REI, Banana Republic, Soft Surroundings, Talbots, Athleta, Stein Mart, Bed Bath & Beyond, Victoria's Secret, TJ Maxx, Homegoods, Shoe Carnival, Sur La Table, Pier 1 Imports and Nordstrom Rack
- Notable restaurants in the area include Seasons 52, Capital Grille, Bravo Italian Cucina, J. Alexander's, P.F. Chang's, Buca di Beppo and BJ's Brewhouse
- Daytime population of nearly 381,761 people within five miles

### TRAFFIC COUNTS

| I-71 South of SR 561         | 132,212 |  |
|------------------------------|---------|--|
| I-71 North of SR 561         | 115,268 |  |
| Edwards Road at Rookwood     | 14,099  |  |
| Madison Road at Edwards Road |         |  |
| 36,902                       |         |  |