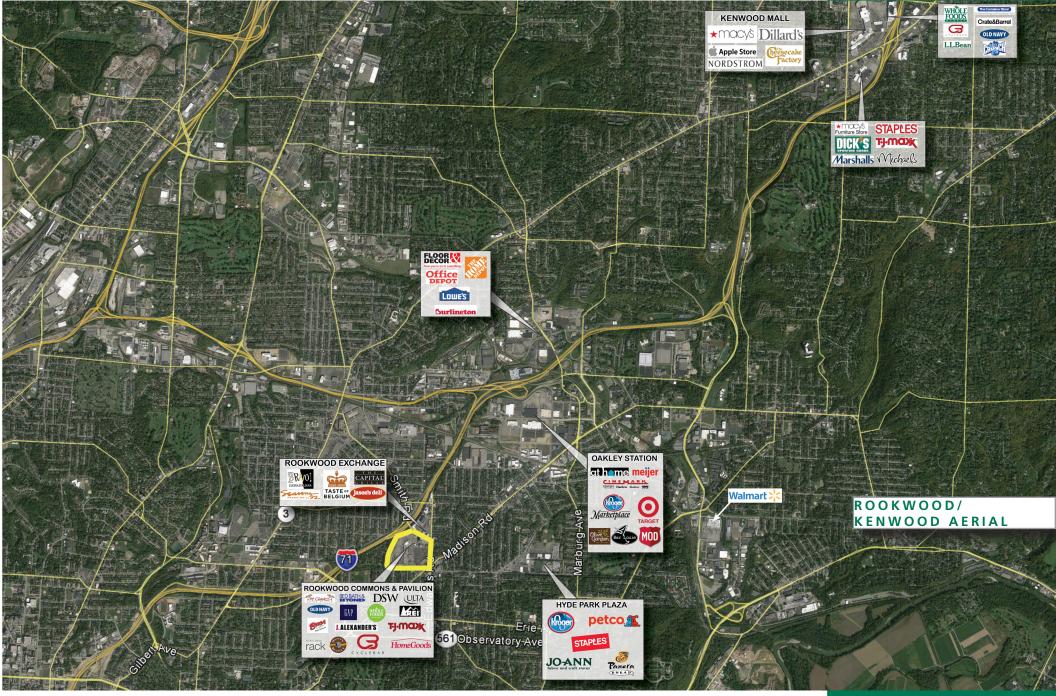

### **Rookwood Commons & Rookwood Pavilion**

#### PROPERTY HIGHLIGHTS

- · Conveniently located just nine minutes from downtown at Interstate 71 and Smith/Edwards Road
- Excellent mix of tenants includes established national retailers like Whole Foods Market, REI, Banana Republic, Soft Surroundings, Talbots, Athleta, Stein Mart, Bed Bath & Beyond, Victoria's Secret, TJ Maxx, Homegoods, Shoe Carnival, Sur La Table, Pier 1 Imports and Nordstrom Rack
- Notable restaurants in the area include Seasons 52, Capital Grille, Bravo Italian Cucina, J. Alexander's, P.F. Chang's, Buca di Beppo and BJ's Brewhouse
- Daytime population of nearly 381,761 people within five miles

## **Rookwood Commons & Rookwood Pavilion**

**Rookwood Commons & Rookwood Pavilion** 