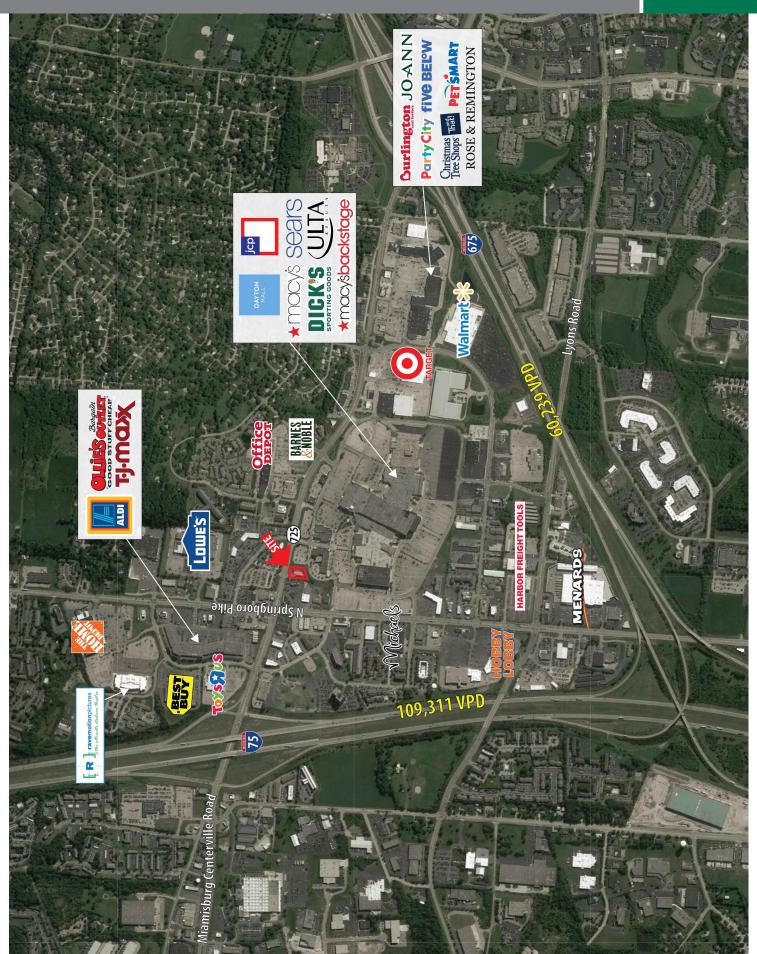

### HIGHLIGHTS

- 1.028 acres gross, .777 acre net
- Former NTB 5,878 SF available for Lease or Ground-Lease
- Super regional trade area with superb demographics
- Located in front of Dayton Mall (1,300,000 SF mall) along Miamisburg Centerville road
- Great traffic counts in excess of 31,486 VPD
- Adjacent users include Wendy's, Bonefish Grill, First Watch, Rusty Bucket, and many more

### 2892 MIAMISBURG CENTERVILLE ROAD DAYTON, Ohio 45459