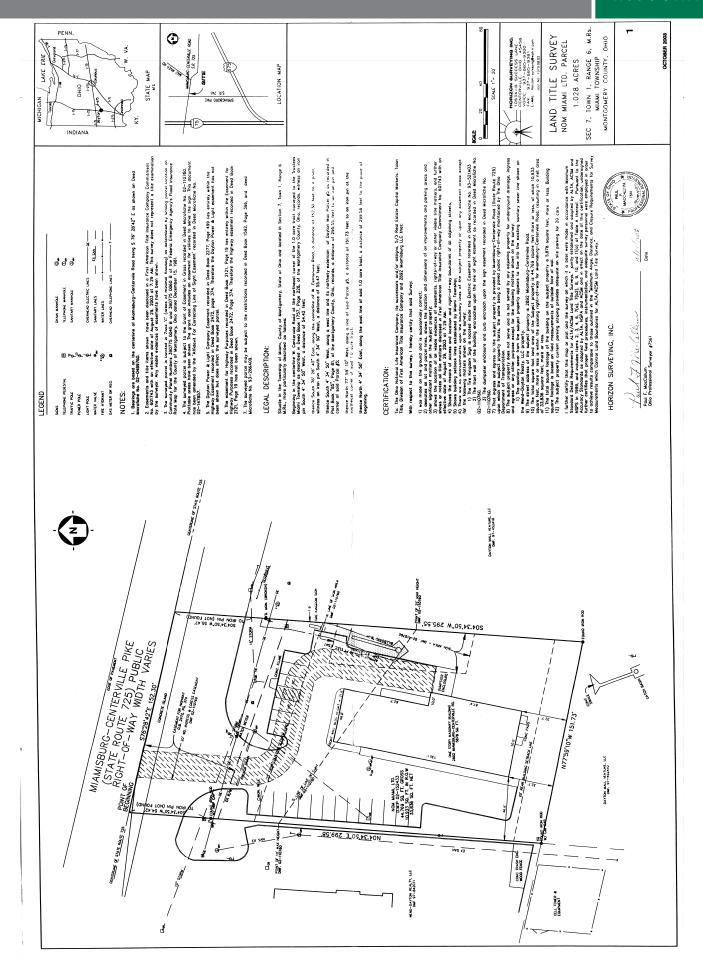

### HIGHLIGHTS

- 1.028 acres gross, .777 acre net
- Former NTB 5,878 SF available for Lease or Ground-Lease
- Super regional trade area with superb demographics
- Located in front of Dayton Mall (1,300,000 SF mall) along Miamisburg Centerville road
- Great traffic counts in excess of 31,486 VPD
- Adjacent users include Wendy's, Bonefish Grill, First Watch, Rusty Bucket, and many more