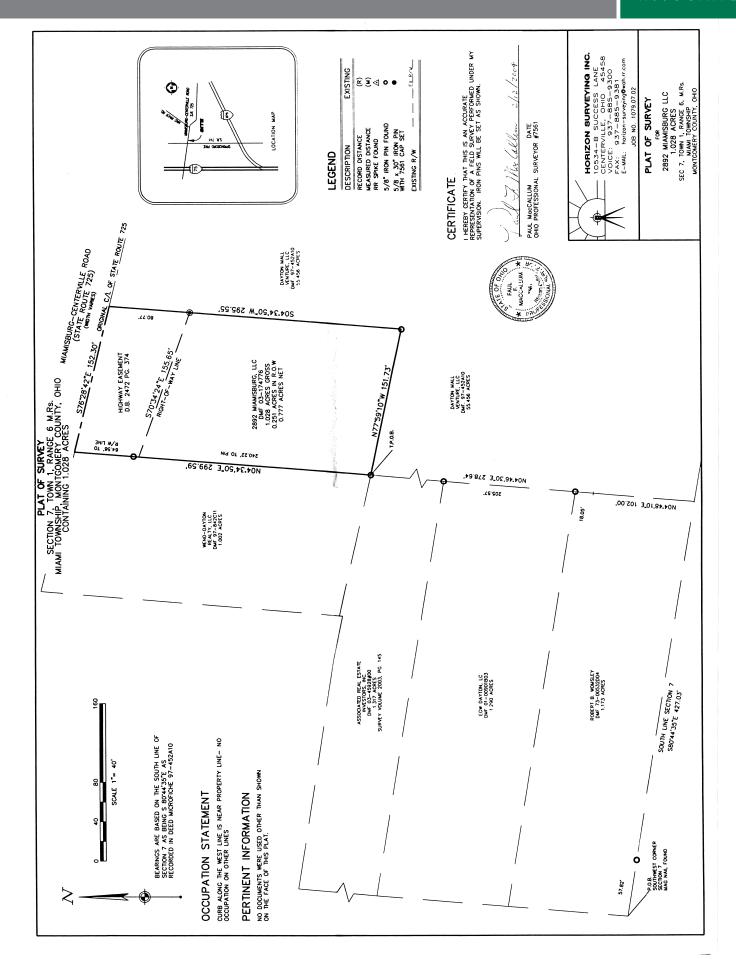

### HIGHLIGHTS

- 1.028 acres gross, .777 acre net
- Former NTB 5,878 SF available for Lease or Ground-Lease
- Super regional trade area with superb demographics
- Located in front of Dayton Mall (1,300,000 SF mall) along Miamisburg Centerville road
- Great traffic counts in excess of 31,486 VPD
- Adjacent users include Wendy's, Bonefish Grill, First Watch, Rusty Bucket, and many more