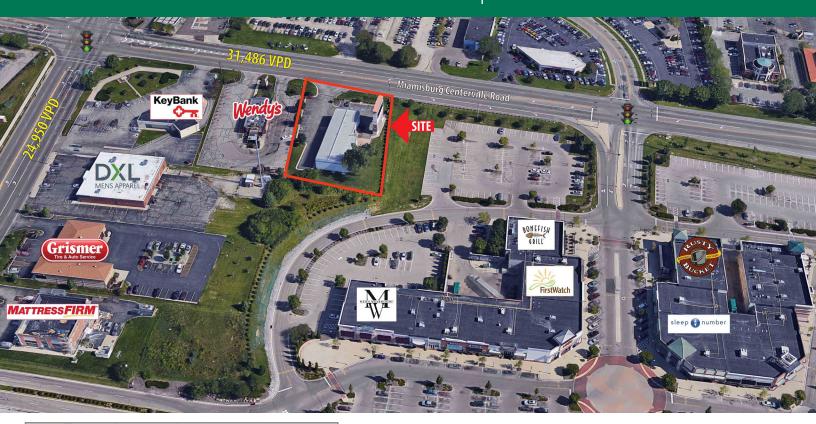

### HIGHLIGHTS

- 1.028 acres gross, .777 acre net
- Former NTB 5,878 SF available for Lease or Ground-Lease
- Super regional trade area with superb demographics
- Located in front of Dayton Mall (1,300,000 SF mall) along Miamisburg Centerville road
- Great traffic counts in excess of 31,486 VPD
- Adjacent users include Wendy's, Bonefish Grill, First Watch, Rusty Bucket, and many more

### 2892 MIAMISBURG CENTERVILLE ROAD DAYTON, Ohio 45459