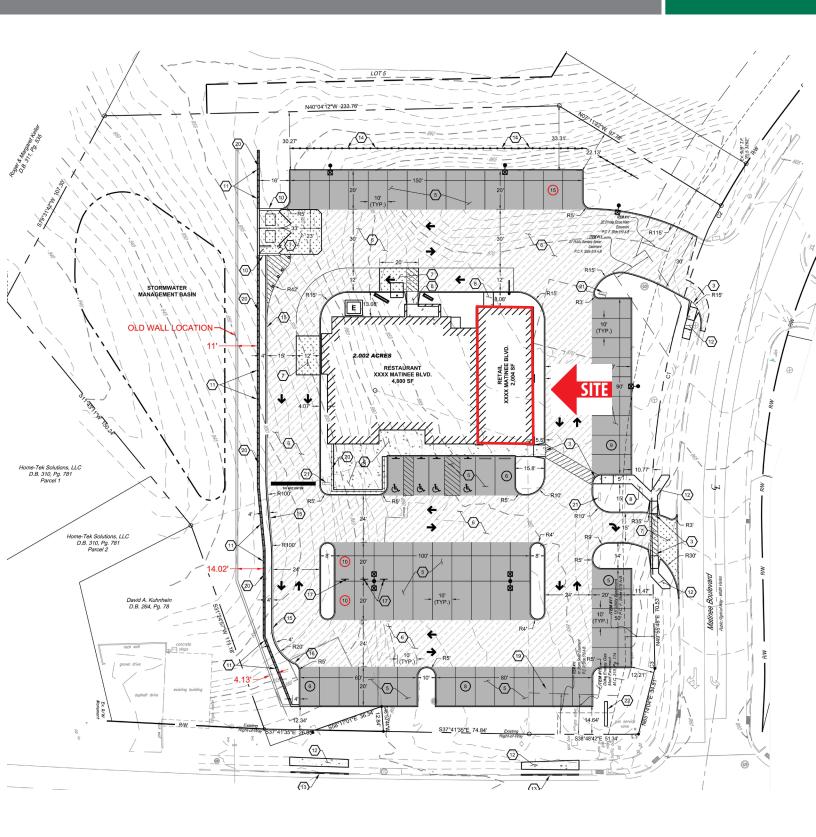

# Cold Spring Development SR 27 & Matinee Boulevard, Cold Spring, KY 41076

### HIGHLIGHTS

- Located at the intersection of Alexandria Pike/ US 27 & Matinee Boulevard
- New Construction, two tenant out parcel building
- 2,000 SF available adjacent to Panera Bread
- Signalized access
- High traffic counts: in excess of 33,000 VPD
- Timing: Approximate delivery January 2019