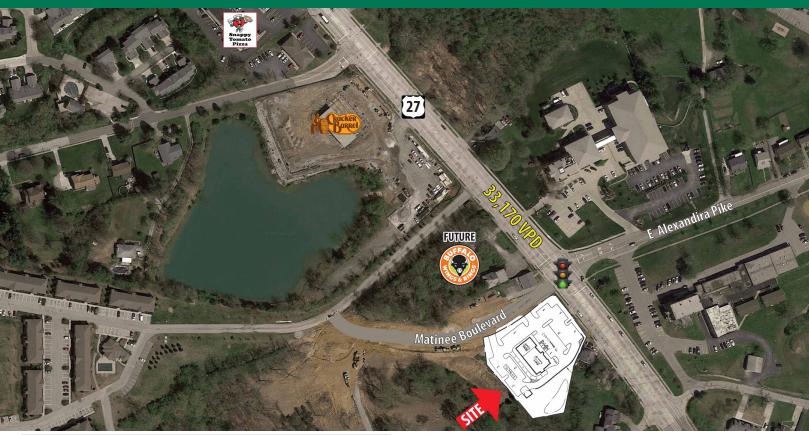

## Cold Spring Development SR 27 & Matinee Boulevard, Cold Spring, KY 41076

### HIGHLIGHTS

- Located at the intersection of Alexandria Pike/ US 27 & Matinee Boulevard
- New Construction, two tenant out parcel building
- 2,000 SF available adjacent to Panera Bread
- Signalized access
- High traffic counts: in excess of 33,000 VPD
- Timing: Approximate delivery January 2019