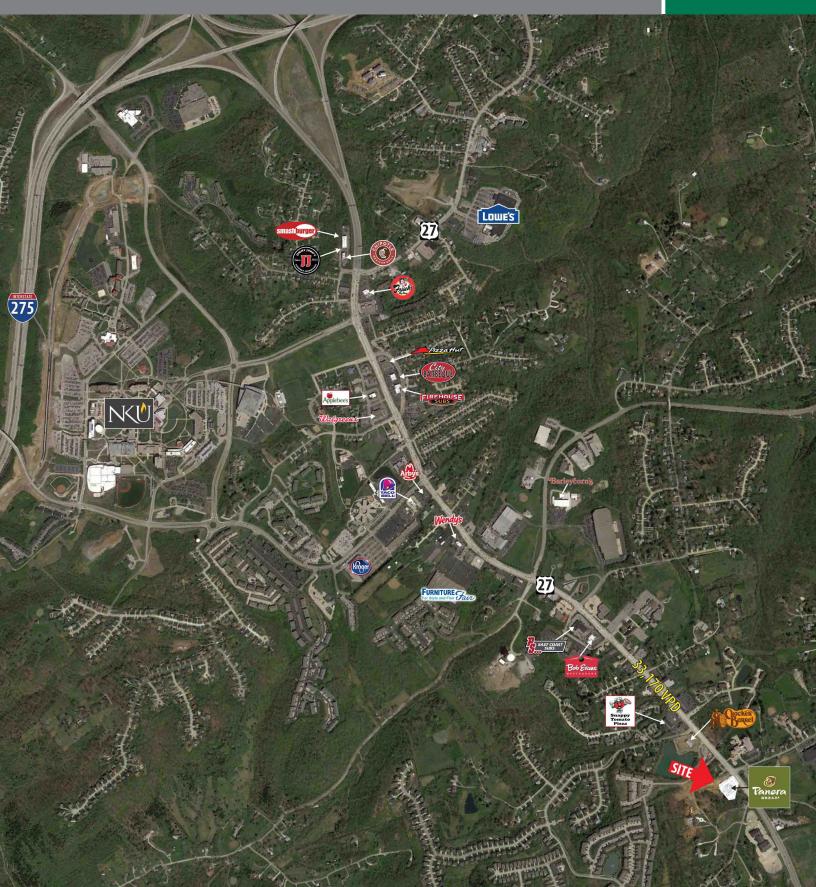

# Cold Spring Development SR 27 & Matinee Boulevard, Cold Spring, KY 41076

### HIGHLIGHTS

- Located at the intersection of Alexandria Pike/ US 27 & Matinee Boulevard
- New Construction, two tenant out parcel building
- 2,000 SF available adjacent to Panera Bread
- Signalized access
- High traffic counts: in excess of 33,000 VPD
- Timing: Approximate delivery January 2019