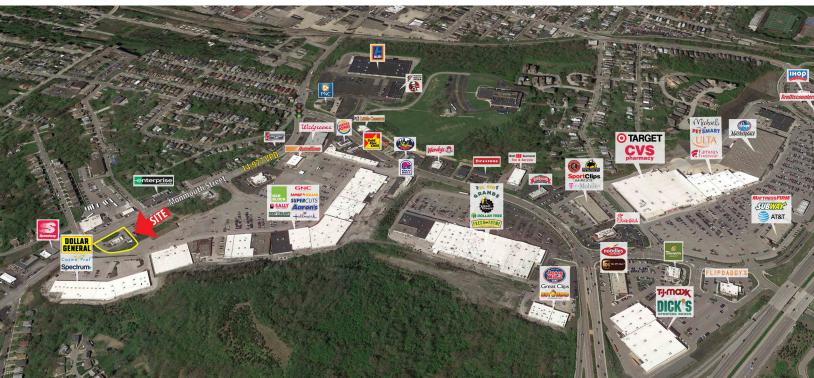

#### HIGHLIGHTS

- Building 1,536 SF and is situated on 0.60 acre
- Property has a double drive-thru with multiple access points on 19th Street and Monmouth Street
- Excellent visibility on Monmouth Street
- 15,000 VPD on Monmouth Street
- Signalized access
- Retailers in area include Dick's Sporting Goods, TJ Maxx, Target, Kroger Marketplace, Fresh Thyme, Ulta & Michael's