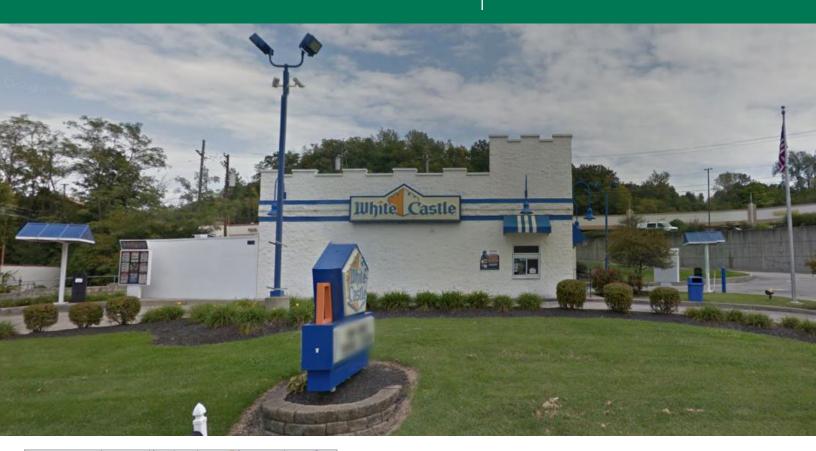

#### LOCATION

1811 Monmouth Street | Newport, Kentucky 41071

#### HIGHLIGHTS

- Building 1,536 SF and is situated on 0.60 acre
- Property has a double drive-thru with multiple access points on 19th Street and Monmouth Street
- Excellent visibility on Monmouth Street
- 15,000 VPD on Monmouth Street
- Signalized access
- Retailers in area include Dick's Sporting Goods, TJ Maxx, Target, Kroger Marketplace, Fresh Thyme, Ulta & Michael's