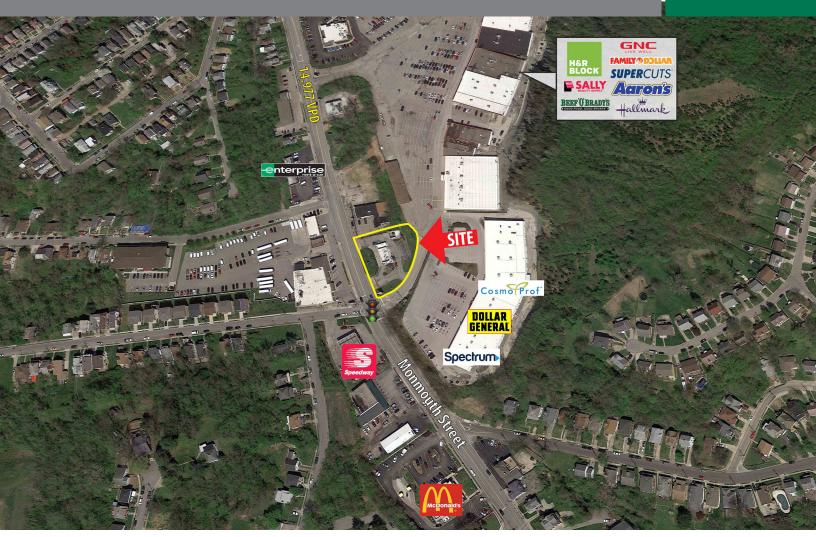

#### HIGHLIGHTS

- Building 1,536 SF and is situated on 0.60 acre
- Property has a double drive-thru with multiple access points on 19th Street and Monmouth Street
- Excellent visibility on Monmouth Street
- 15,000 VPD on Monmouth Street
- Signalized access
- Retailers in area include Dick's Sporting Goods, TJ Maxx, Target, Kroger Marketplace, Fresh Thyme, Ulta & Michael's