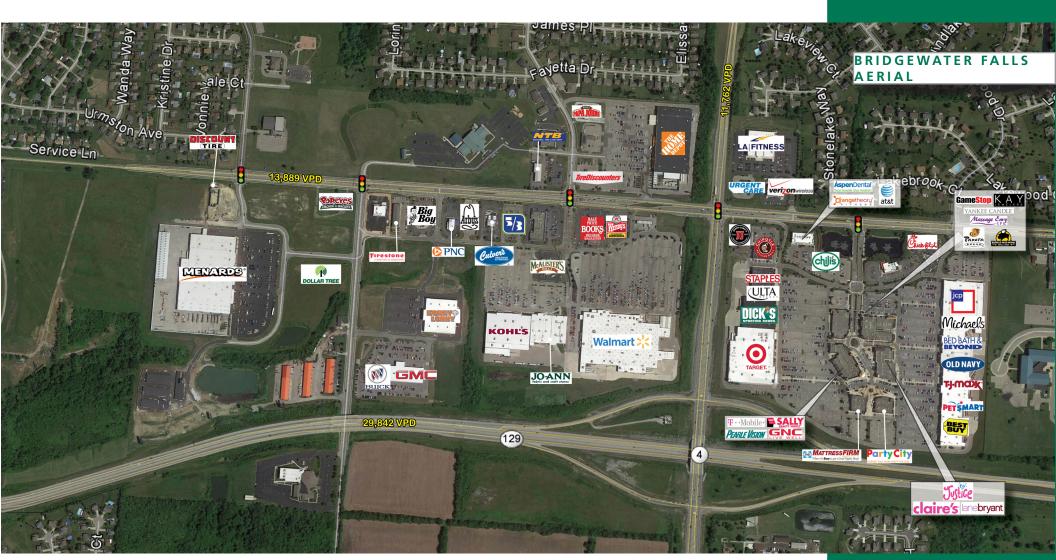

#### **PROPERTY HIGHLIGHTS**

- Conveniently situated at the intersection of Princeton Road and State Highway 4, off State Route 129 in the Northern suburbs of Cincinnati
- Excellent mix of tenants includes established national retailers like Target, Bed, Bath & Beyond, JCPenney, Dick's Sporting Goods, Best Buy, Old Navy, Michael's, TJMaxx, and Ulta
- Notable restaurants at the center include Chili's, Buffalo Wild Wings, Chipotle, Panera Bread, MacKenzie River, and Chick-Fil-A
- Daytime population of nearly 140,960 people within five miles

| г | R | Α | E. | E. | C | C | O | T. | Ľ | N   | т | 1 | ς |
|---|---|---|----|----|---|---|---|----|---|-----|---|---|---|
|   | n | A |    |    |   |   | U | C  | , | I V |   |   | 2 |

| SR 129 East of State Highway 4  | 36,793 |
|---------------------------------|--------|
| SR 129 West of State Highway 4  | 29,842 |
| State Highway 4 North of SR 129 | 11,762 |
|                                 |        |
|                                 |        |