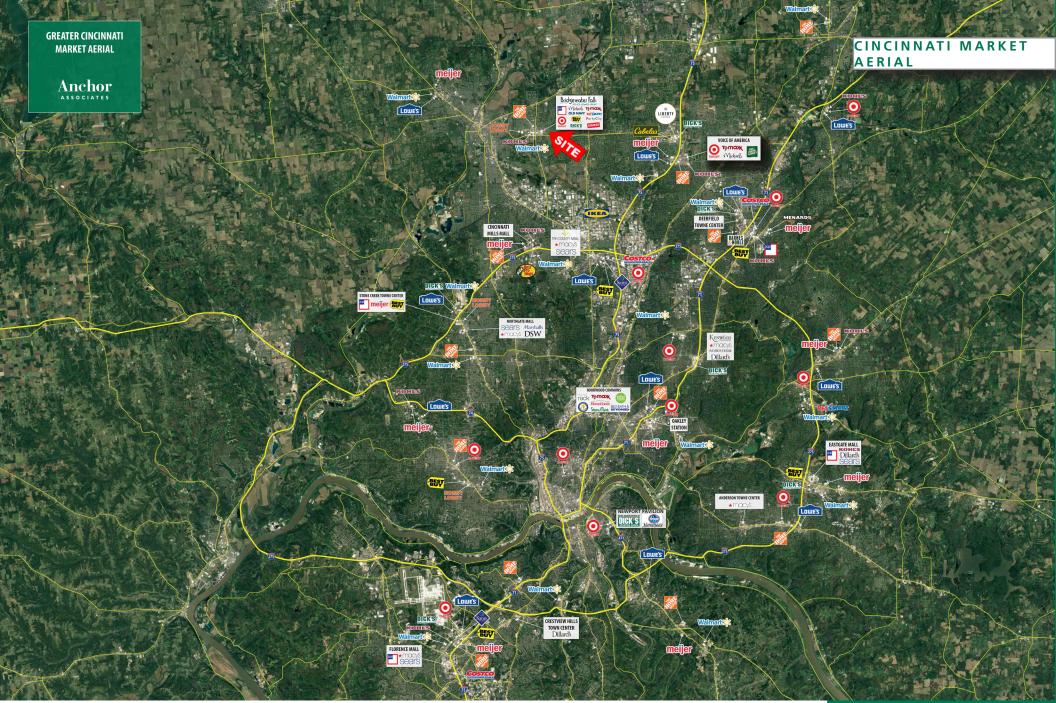

#### **PROPERTY HIGHLIGHTS**

- Conveniently situated at the intersection of Princeton Road and State Highway 4, off State Route 129 in the Northern suburbs of Cincinnati
- Excellent mix of tenants includes established national retailers like Target, Bed, Bath & Beyond, JCPenney, Dick's Sporting Goods, Best Buy, Old Navy, Michael's, TJMaxx, and Ulta
- Notable restaurants at the center include Chili's, Buffalo Wild Wings, Chipotle, Panera Bread, MacKenzie River, and Chick-Fil-A
- Daytime population of nearly 140,960 people within five miles