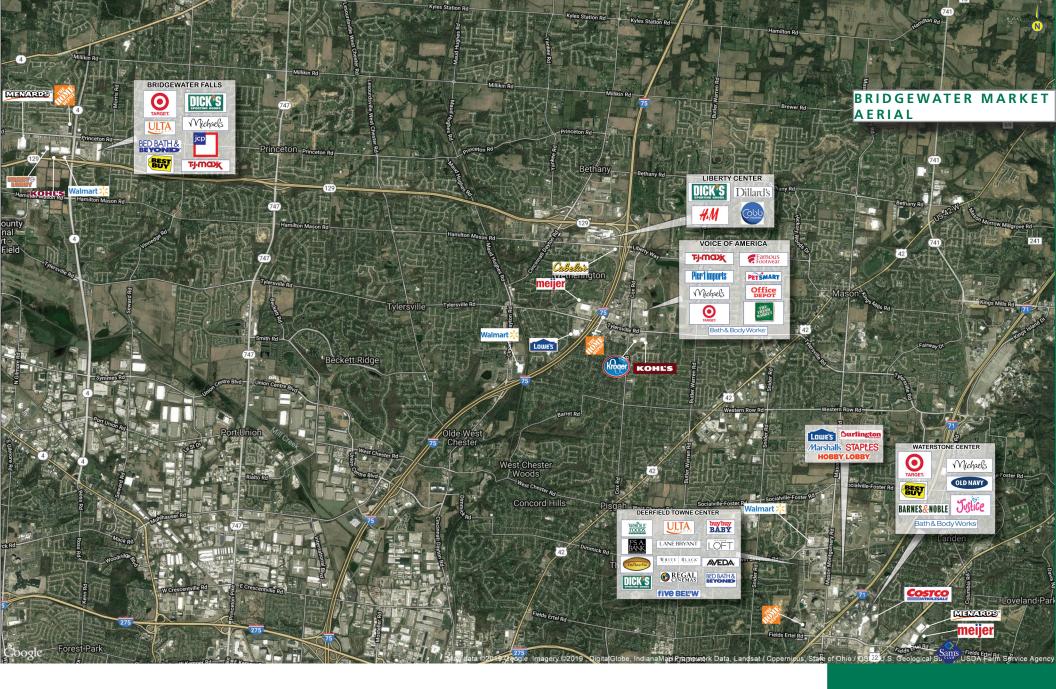

#### **PROPERTY HIGHLIGHTS**

- Conveniently situated at the intersection of Princeton Road and State Highway 4, off State Route 129 in the Northern suburbs of Cincinnati
- Excellent mix of tenants includes established national retailers like Target, Bed, Bath & Beyond, JCPenney, Dick's Sporting Goods, Best Buy, Old Navy, Michael's, TJMaxx, and Ulta
- Notable restaurants at the center include Chili's, Buffalo Wild Wings, Chipotle, Panera Bread, MacKenzie River, and Chick-Fil-A
- Daytime population of nearly 140,960 people within five miles