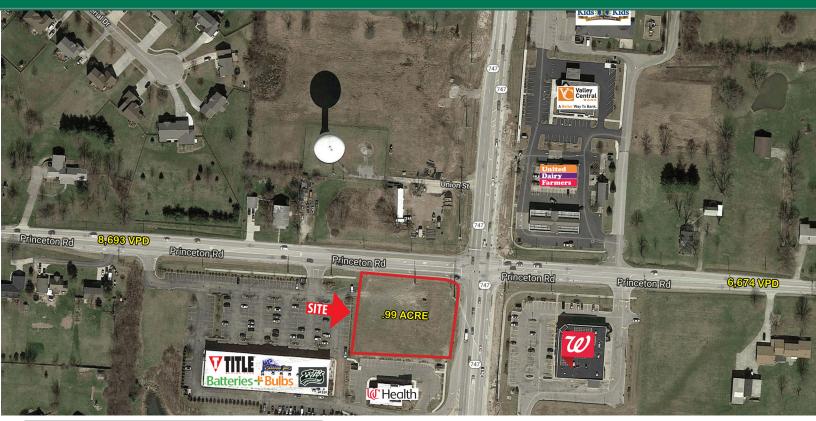

# LAND AVAILABLE FOR SALE OR GROUND LEASE

.99 Acre Site Hard Corner Location at Signalized Intersection

#### LOCATION

4969 Princeton Road, Liberty Township, Ohio 45011

#### HIGHLIGHTS

- .99 Acre site available for sale or ground lease
- Multiple access points with access along S.R. 747 & Princeton Road
- Princeton Road, S.R. 747 is a major connector between S.R. 129 & Cincinnati's northwestern suburbs
- Strong demographics with over 110,000 people within five miles and average household incomes in excess of over \$100,000
- Great street front visibility on S.R. 747 at signalized access
- Located off S.R. 129 at S.R. 747
- 8,693 vehicles per day on Princeton Road and 22,431 vehicles per day on S.R.
  747