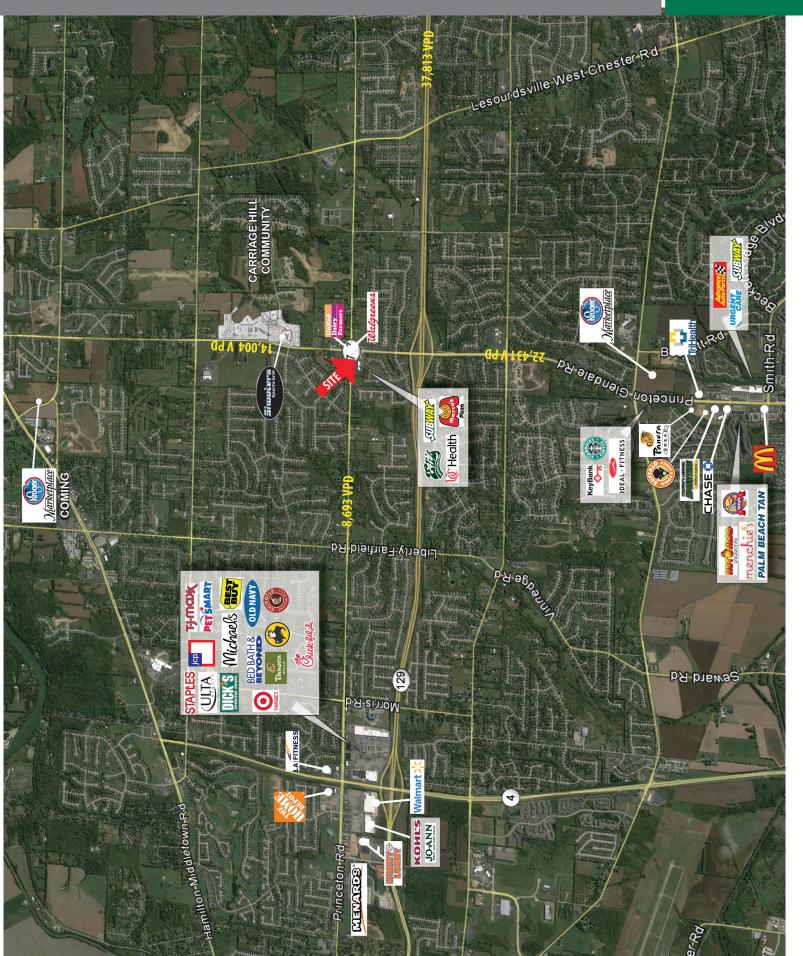

#### HIGHLIGHTS

- .99 Acre site available for sale or ground lease
- Multiple access points with access along S.R. 747 & Princeton Road
- Princeton Road, S.R. 747 is a major connector between S.R. 129 & Cincinnati's northwestern suburbs
- Strong demographics with over 110,000 people within five miles and average household incomes in excess of over \$100,000
- Great street front visibility on S.R. 747 at signalized access
- Located off S.R. 129 at S.R. 747
- 8,693 vehicles per day on Princeton Road and 22,431 vehicles per day on S.R.
  747