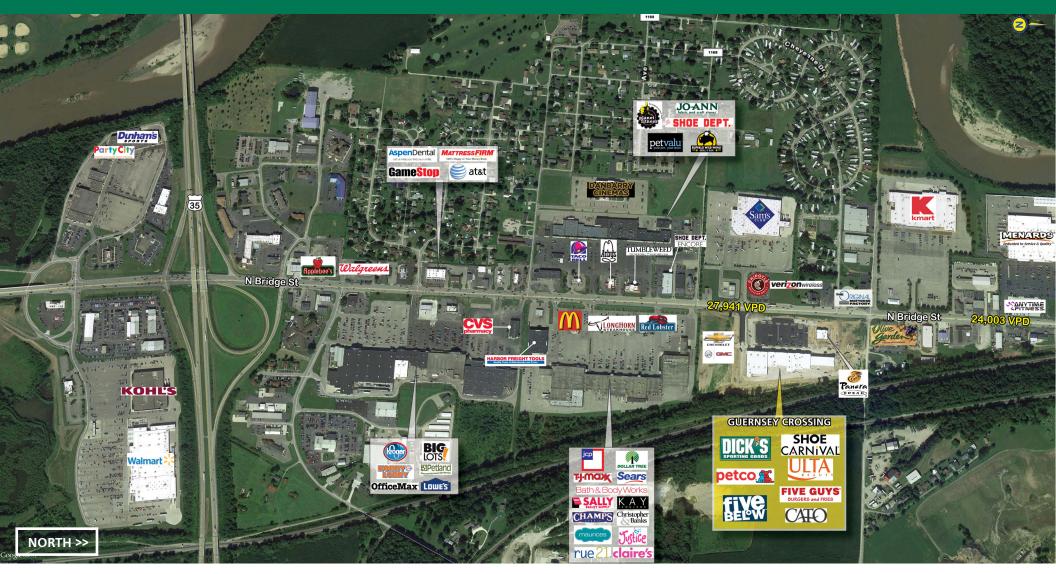

Bringing new retailers to an under-served market

| DEMOGRAPHICS (2018)5 Mile |          | 10 Mile  | 20 Mile  | TRAFFIC COUNTS                 |
|---------------------------|----------|----------|----------|--------------------------------|
| Population                | 37,640   | 57,985   | 125,169  | N Bridge St south of Seney Rd: |
| Households                | 14,275   | 22,327   | 49,237   | 27,941 ADT (2017)              |
| Average HH income         | \$64,770 | \$66,254 | \$52,982 | U.S. 35 at N Bridge Street:    |
| Daytime Employees         | 34,910   | 37,251   | 56,692   | 43,807 ADT (2017)              |

#### **DEVELOPMENT HIGHLIGHTS**

- 105,000 square feet of new retail development with four spaces available: 2,100 square feet, 1,837 square feet, 1,500 square feet and 4,500 square feet
- Outparcel available (.61 acres)
- Tenants include Dick's Sporting Goods, Ulta, Petco, Cato, Five Below, Shoe Carnival, Panera Bread, Pearle Vision, Verizon, Five Guys, Sports Clips and Sally Beauty.
- Convenient access from U.S. 35 in Chillicothe, the most convenient regional shopping destination in a 20-mile trade area
- More than 125,000 residents within the trade area
- Adjacent retailers along North Bridge Street include TJMaxx, Kohl's, Walmart, Sam's Club, Kroger, Lowe's, Menards, JCPenney and more

An exceptional location in the trade area's primary shopping district