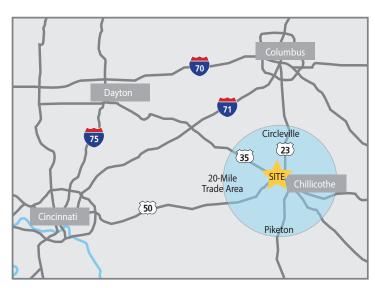

#### LOCATION

North Bridge Street (S.R. 159) at Seney Road Chillicothe, Ohio 45601

- 50 miles south of Columbus
- 78 miles from Dayton
- 100 miles from Cincinnati

Excellent visibility and multiple signalized access points

An exceptional location in the trade area's primary shopping district