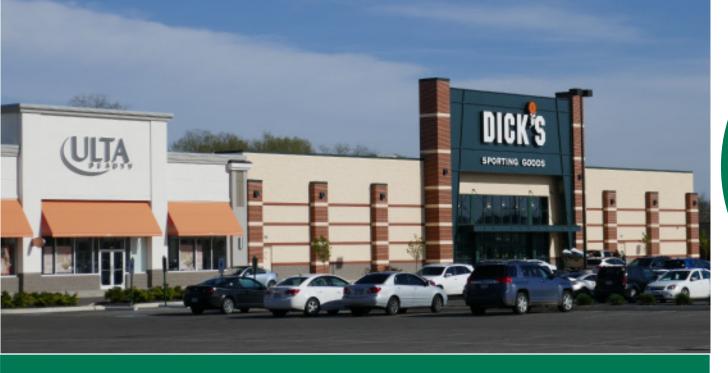

#### **DEVELOPMENT HIGHLIGHTS**

- 105,000 square feet of new retail development with four spaces available: 2,100 square feet, 1,837 square feet, 1,500 square feet and 4,500 square feet
- Outparcel available (.61 acres)
- Tenants include Dick's Sporting Goods, Ulta, Petco, Cato, Five Below, Shoe Carnival, Panera Bread, Pearle Vision, Verizon, Five Guys, Sports Clips and Sally Beauty.
- Convenient access from U.S. 35 in Chillicothe, the most convenient regional shopping destination in a 20-mile trade area
- More than 125,000 residents within the trade area
- Adjacent retailers along North Bridge Street include TJMaxx, Kohl's, Walmart, Sam's Club, Kroger, Lowe's, Menards, JCPenney and more