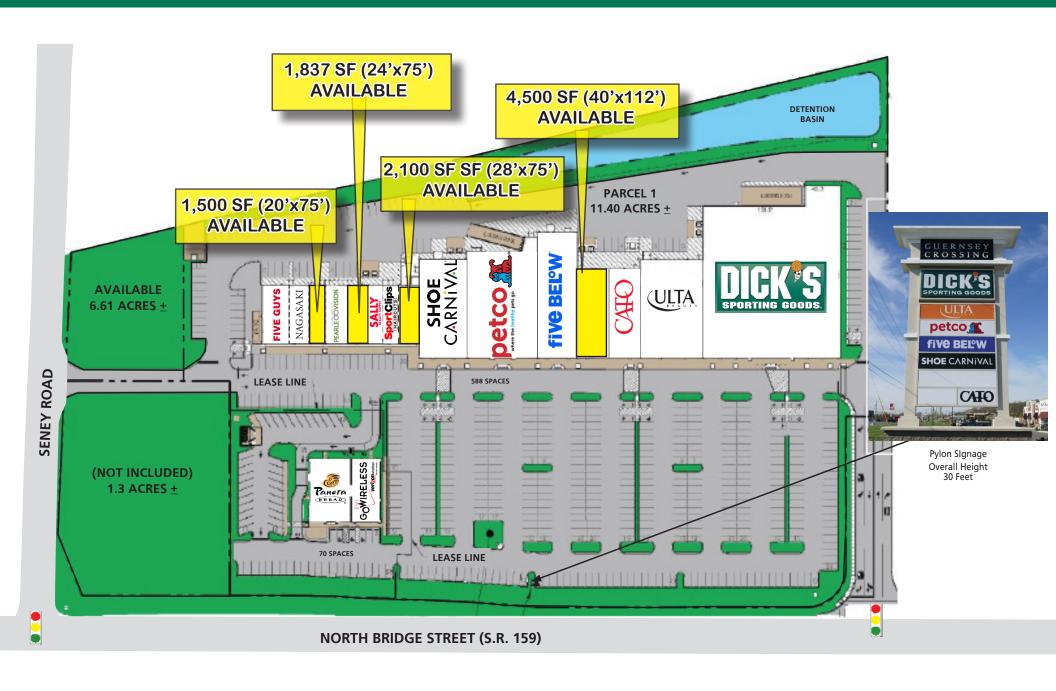

#### **DEVELOPMENT HIGHLIGHTS**

- 105,000 square feet of new retail development with four spaces available: 2,100 square feet, 1,837 square feet, 1,500 square feet and 4,500 square feet
- Outparcel available (.61 acres)
- Tenants include Dick's Sporting Goods, Ulta, Petco, Cato, Five Below, Shoe Carnival, Panera Bread, Pearle Vision, Verizon, Five Guys, Sports Clips and Sally Beauty.
- Convenient access from U.S. 35 in Chillicothe, the most convenient regional shopping destination in a 20-mile trade area
- More than 125,000 residents within the trade area
- Adjacent retailers along North Bridge Street include TJMaxx, Kohl's, Walmart, Sam's Club, Kroger, Lowe's, Menards, JCPenney and more