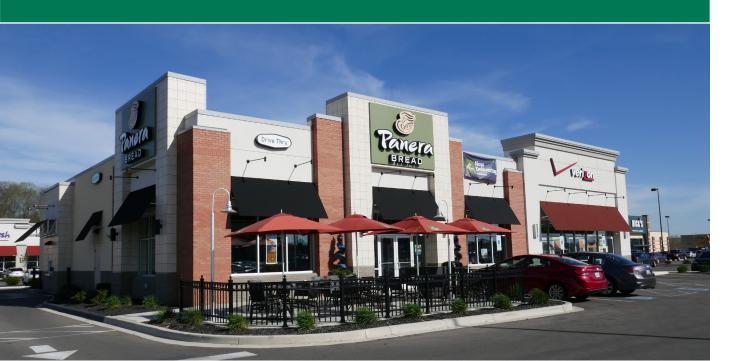

#### **DEVELOPMENT HIGHLIGHTS**

- 105,000 square feet of new retail development with four spaces available: 2,100 square feet, 1,837 square feet, 1,500 square feet and 4,500 square feet
- Outparcel available (.61 acres)
- Tenants include Dick's Sporting Goods, Ulta, Petco, Cato, Five Below, Shoe Carnival, Panera Bread, Pearle Vision, Verizon, Five Guys, Sports Clips and Sally Beauty.
- Convenient access from U.S. 35 in Chillicothe, the most convenient regional shopping destination in a 20-mile trade area
- More than 125,000 residents within the trade area
- Adjacent retailers along North Bridge Street include TJMaxx, Kohl's, Walmart, Sam's Club, Kroger, Lowe's, Menards, JCPenney and more