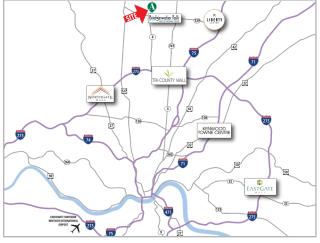

## LOCATION

3318 Princeton Road | Hamilton, Ohio 45011

#### HIGHLIGHTS

- Prime location on NEC of Princeton Road and By Pass 4, less than onehalf mile from full interchange with Butler County Veterans Highway (SR 129)
- Co-tenants include LA Fitness, Urgent Care of Fairfield, Verizon Wireless, Spring Street Vitamins and Principled Chiropractic
- Area retailers include Target, JC Penney, Dick's Sporting Goods, Walmart Super Center, Kohl's, Office Depot, Menards, Home Depot, Michael's, Bed Bath & Beyond, Old Navy, Petsmart, and Best Buy