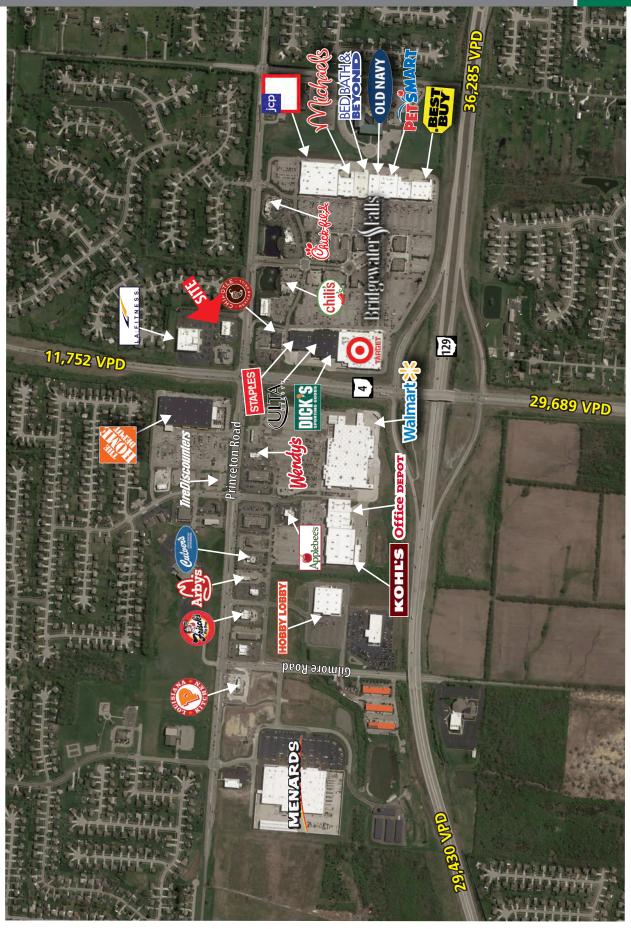

#### HIGHLIGHTS

- Prime location on NEC of Princeton Road and By Pass 4, less than onehalf mile from full interchange with Butler County Veterans Highway (SR 129)
- Co-tenants include LA Fitness, Urgent Care of Fairfield, Verizon Wireless, Spring Street Vitamins and Principled Chiropractic
- Area retailers include Target, JC Penney, Dick's Sporting Goods, Walmart Super Center, Kohl's, Office Depot, Menards, Home Depot, Michael's, Bed Bath & Beyond, Old Navy, Petsmart, and Best Buy

#### TRAFFIC COUNT

Princeton Road: 13,724 VPD

Bypass 4: 29,689 VPD

SR 129: 36,285 VPD