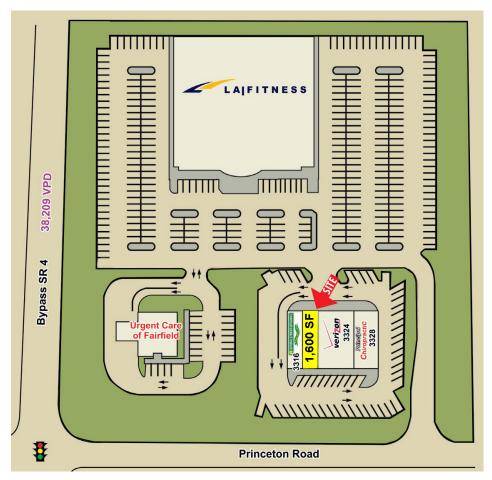

## Lakewood Commons *Hamilton, Ohio*

- AVAILABLE FOR LEASE: 1,600 SF
- Across from Bridgewater Falls Shopping Center
- Excellent Visibility

#### HIGHLIGHTS

- Prime location on NEC of Princeton Road and By Pass 4, less than onehalf mile from full interchange with Butler County Veterans Highway (SR 129)
- Co-tenants include LA Fitness, Urgent Care of Fairfield, Verizon Wireless, Spring Street Vitamins and Principled Chiropractic
- Area retailers include Target, JC Penney, Dick's Sporting Goods, Walmart Super Center, Kohl's, Office Depot, Menards, Home Depot, Michael's, Bed Bath & Beyond, Old Navy, Petsmart, and Best Buy