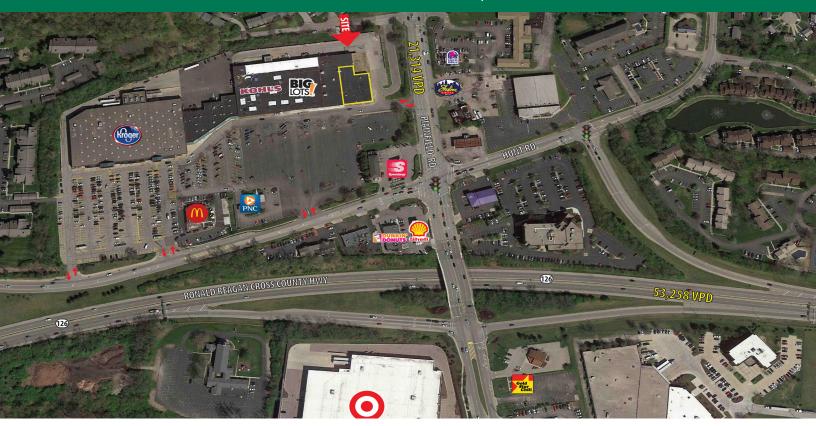

#### LOCATION

4150 Hunt Rd | Blue Ash, Ohio 45236

#### HIGHLIGHTS

- 1,600 SF 14,400 SF available for lease (can be divided)
- Small shop space available
- Newly redeveloped retail center
- Located within 5 minutes of University of Cincinnati Blue Ash Campus: 4,780 students
- Several access points off Hunt and Plainfield Rd
- Anchor tenants include Kroger, Kohl's, Big Lots, and across the street from Target
- Tenants in the area include Kroger, Pet Supplies Plus, GNC, Great Clips, McDonalds and Dunkin Donuts
- 21,314 vehicles per day on Plainfield Rd
- 53,258 vehicles per day on Ronald Reagan Cross County Highway