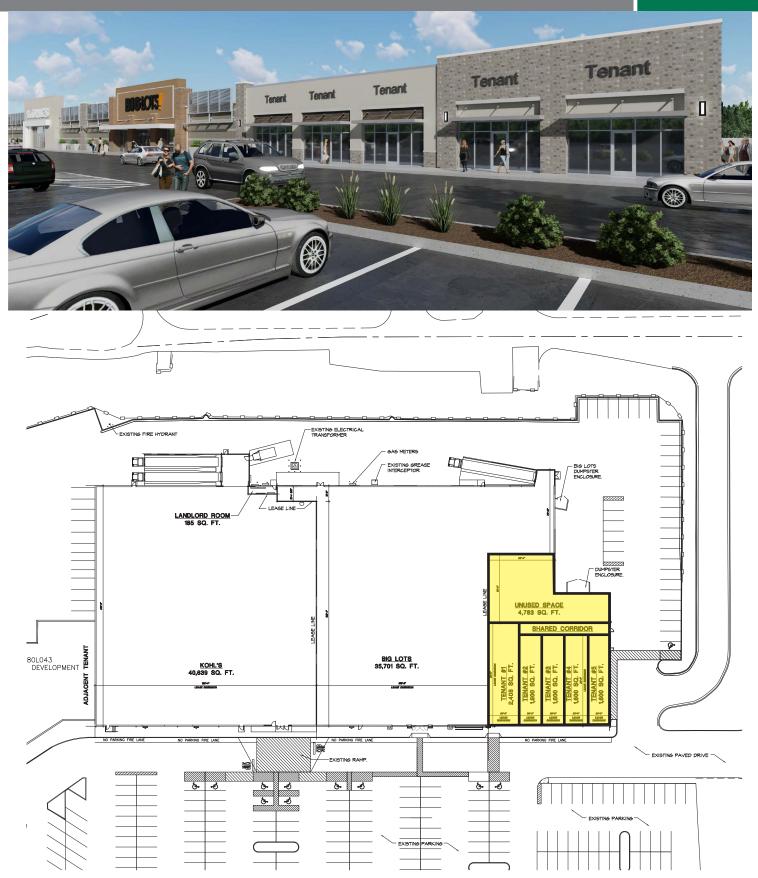

## Available for Lease 1,600 - 14,440 SF

#### HIGHLIGHTS

- 1,600 SF 14,400 SF available for lease (can be divided)
- Small shop space available
- Newly redeveloped retail center
- Located within 5 minutes of University of Cincinnati Blue Ash Campus: 4,780 students
- Several access points off Hunt and Plainfield Rd
- Anchor tenants include Kroger, Kohl's, Big Lots, and across the street from Target
- Tenants in the area include Kroger, Pet Supplies Plus, GNC, Great Clips, McDonalds and Dunkin Donuts
- 21,314 vehicles per day on Plainfield Rd
- 53,258 vehicles per day on Ronald Reagan Cross County Highway