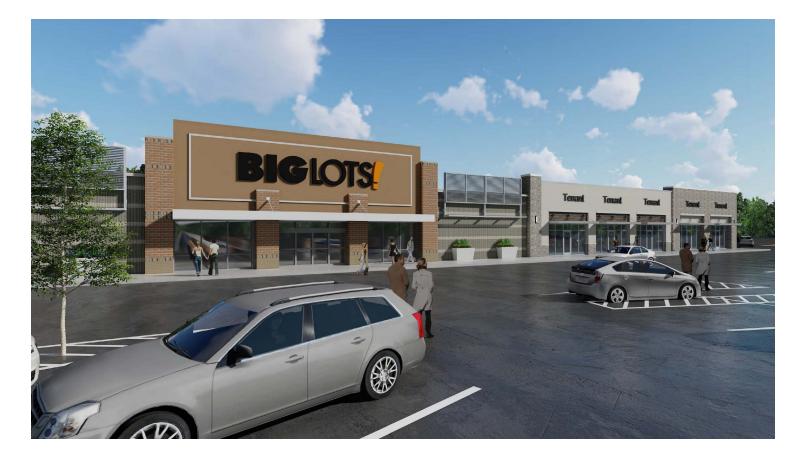

#### HIGHLIGHTS

- 1,600 SF 14,400 SF available for lease (can be divided)
- Small shop space available
- Newly redeveloped retail center
- Located within 5 minutes of University of Cincinnati Blue Ash Campus: 4,780 students
- Several access points off Hunt and Plainfield Rd
- Anchor tenants include Kroger, Kohl's, Big Lots, and across the street from Target
- Tenants in the area include Kroger, Pet Supplies Plus, GNC, Great Clips, McDonalds and Dunkin Donuts
- 21,314 vehicles per day on Plainfield Rd
- 53,258 vehicles per day on Ronald Reagan Cross County Highway