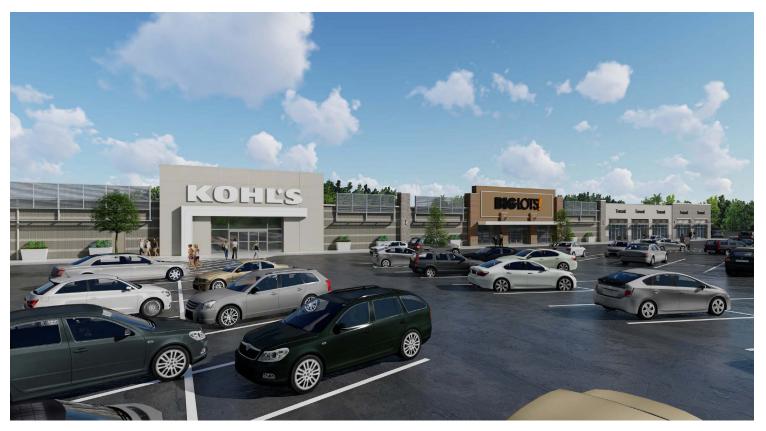

#### HIGHLIGHTS

- 1,600 SF 14,400 SF available for lease (can be divided)
- Small shop space available
- Newly redeveloped retail center
- Located within 5 minutes of University of Cincinnati Blue Ash Campus: 4,780 students
- Several access points off Hunt and Plainfield Rd
- Anchor tenants include Kroger, Kohl's, Big Lots, and across the street from Target
- Tenants in the area include Kroger, Pet Supplies Plus, GNC, Great Clips, McDonalds and Dunkin Donuts
- 21,314 vehicles per day on Plainfield Rd
- 53,258 vehicles per day on Ronald Reagan Cross County Highway