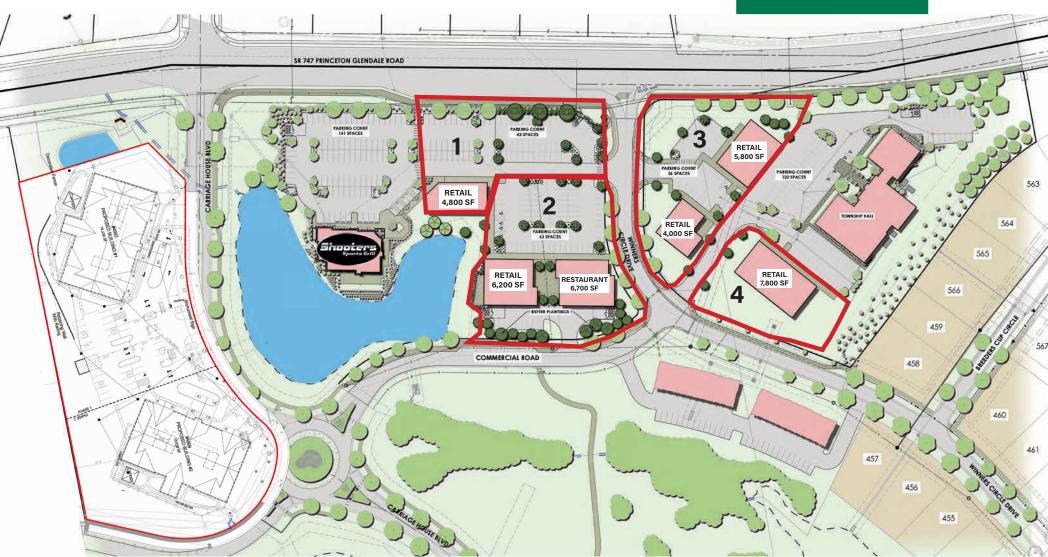

23 Estimates    | 1 miles   | 3 miles   | 5 miles   |
|-------------------|-----------|-----------|-----------|
| Population        | 4,153     | 50,695    | 112,032   |
| Households        | 1,309     | 16,748    | 39,275    |
| Average HH Income | \$178,040 | \$169,068 | \$151,686 |
| Daytime Employees | 910       | 8,785     | 35,321    |

#### CONTACT: 513-784-1106

Jason Gibson jgibson@anchor-associates.com Ryan Ertel rertel@anchor-associates.com



## **CARRIAGE HILL**

State Route 747 Liberty Township, OH



The information herein is not guaranteed. Although obtained from reliable sources, it is subject to errors, omissions and withdrawal from the market without notice.

CARRIAGE HILL State Route 747 Liberty Township, OH





## CARRIAGE HILL State Route 747 Liberty Township, OH





### **CARRIAGE HILL**

State Route 747 Liberty Township, OH