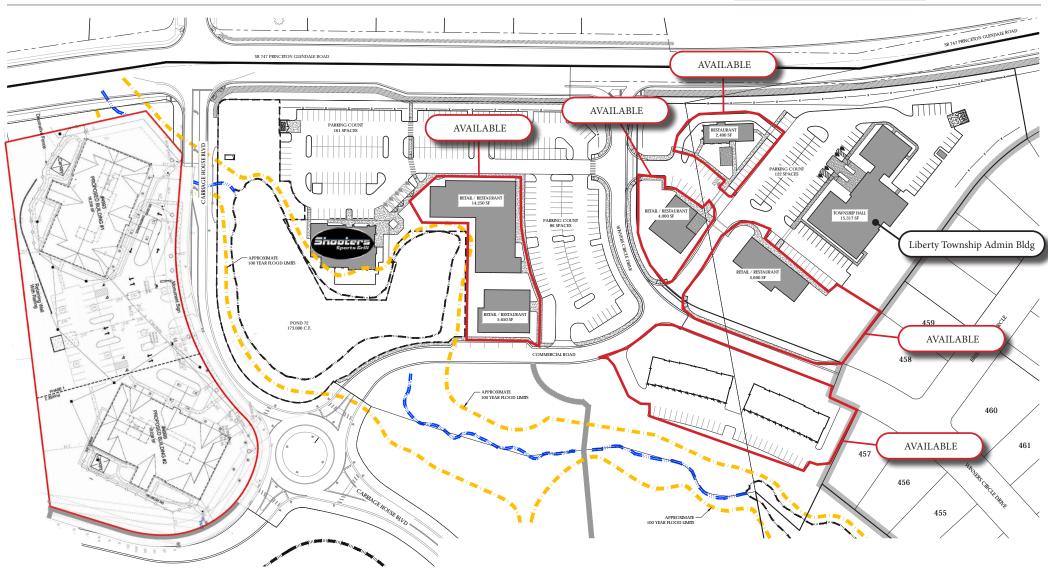

NTS

14,229 VPD on State Route 747

#### DEMOGRAPHICS

| 2023 Estimates    | 1 miles   | 3 miles   | 5 miles   |
|-------------------|-----------|-----------|-----------|
| Population        | 4,153     | 50,695    | 112,032   |
| Households        | 1,309     | 16,748    | 39,275    |
| Average HH Income | \$178,040 | \$169,068 | \$151,686 |
| Daytime Employees | 910       | 8,785     | 35,321    |

#### CONTACT: 513-784-1106

Jason Gibson jgibson@anchor-associates.com Ryan Ertel rertel@anchor-associates.com



## **CARRIAGE HILL**

State Route 747 Liberty Township, OH



The information herein is not guaranteed. Although obtained from reliable sources, it is subject to errors, omissions and withdrawal from the market without notice.

CARRIAGE HILL State Route 747 Liberty Township, OH





## CARRIAGE HILL State Route 747 Liberty Township, OH





### **CARRIAGE HILL**

State Route 747 Liberty Township, OH