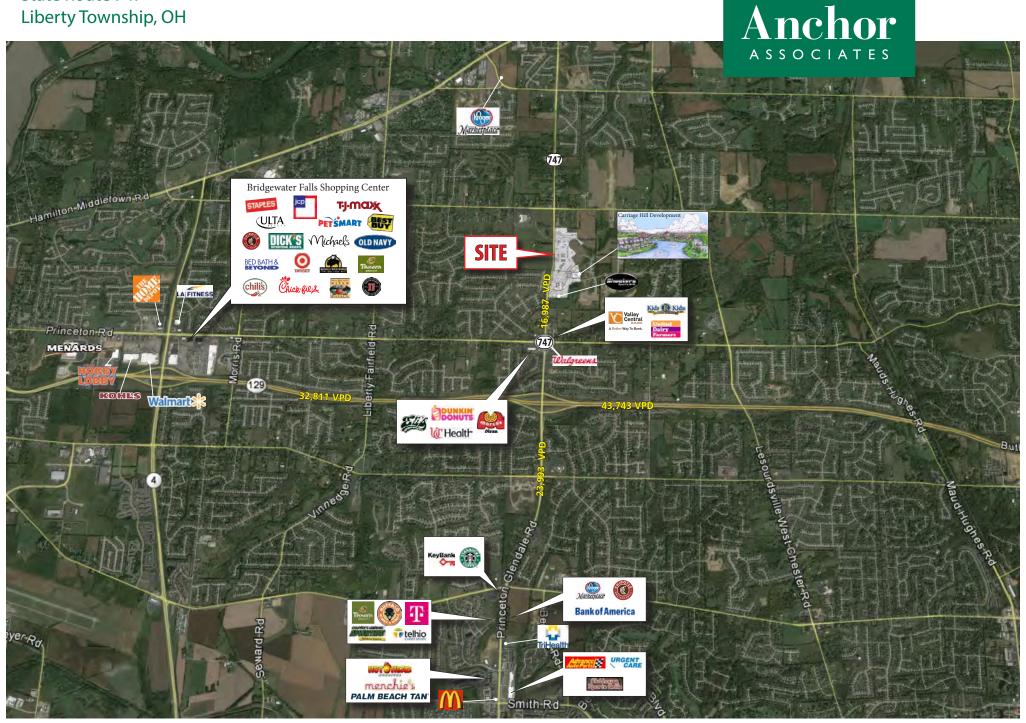

29 interchange
- Join Shooters Sports Grill and Bee Hive Senior Living (Coming Soon)
- Princeton Glendale Rd (S.R. 747) is a major connector between S.R. 129 and Cincinnati's northeastern suburbs to I-275

#### TRAFFIC COUNTS

14,229 VPD on State Route 747

#### DEMOGRAPHICS

| 2023 Estimates    | 1 miles   | 3 miles   | 5 miles   |
|-------------------|-----------|-----------|-----------|
| Population        | 4,153     | 50,695    | 112,032   |
| Households        | 1,309     | 16,748    | 39,275    |
| Average HH Income | \$178,040 | \$169,068 | \$151,686 |
| Daytime Employees | 910       | 8,785     | 35,321    |

#### CONTACT: 513-784-1106

Jason Gibson jgibson@anchor-associates.com Ryan Ertel rertel@anchor-associates.com



## **CARRIAGE HILL**

State Route 747 Liberty Township, OH



The information herein is not guaranteed. Although obtained from reliable sources, it is subject to errors, omissions and withdrawal from the market without notice.

CARRIAGE HILL State Route 747 Liberty Township, OH





## CARRIAGE HILL State Route 747 Liberty Township, OH





### **CARRIAGE HILL**

State Route 747 Liberty Township, OH