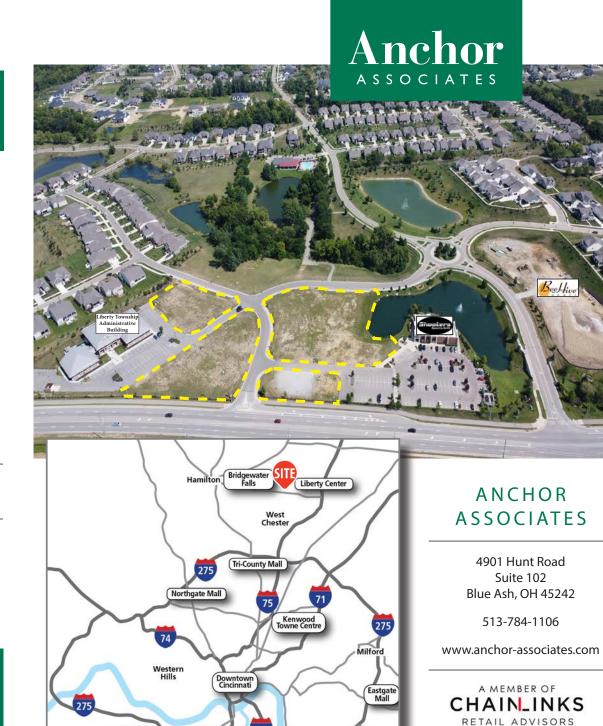

## **CARRIAGE HILL**

State Route 747 Liberty Township, OH

# FOR SALE OR LEASE Pad Ready Sites Available

#### HIGHLIGHTS

- Be a part of a 450-acre mixed-use development in the affluent and growing Liberty Township, Ohio
- Located in front of the upscale Carriage Hill community with 475 high-end Estate Homes and Patio Homes
- Pads available for office or retail use
- Multi-tenant retail options available
- Great visibility along Princeton Glendale Rd (S.R. 747) approximately 3/4 mile north of the 129 interchange
- Join Shooters Sports Grill and Bee Hive Senior Living (Coming Soon)
- Princeton Glendale Rd (S.R. 747) is a major connector between S.R. 129 and Cincinnati's northeastern suburbs to I-275