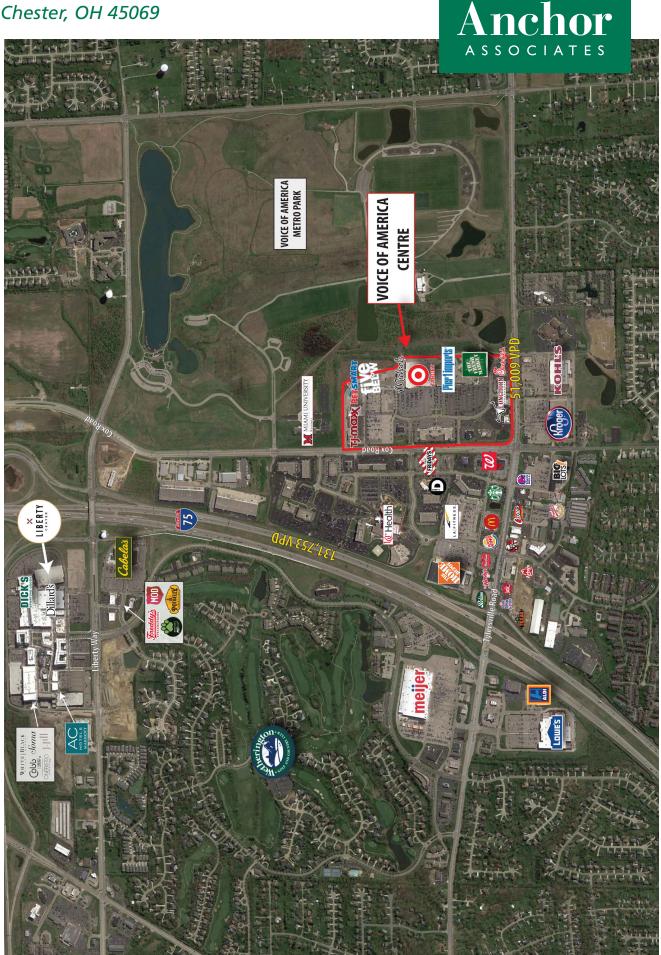

### HIGHLIGHTS

- Super Regional 450,000 SF Target Anchored Center
- Co-tenants include Michael's, PetSmart, TJ Maxx, The Fresh Market and Office Depot as well as many other national tenants
- Conveniently located off I-75 in West Chester, OH at Tylersville Rd and Cox Rd with over 51,000 VPD
- Strong demographics with over 144,000 people with an average household income of \$127,651 within a 5 mile radius
- Excellent access with multiple curb cuts
- Traffic signals at main entrances

### TRAFFIC COUNTS

Tylersville Road: 51,009 VPD

I-75: 131,753 VPD