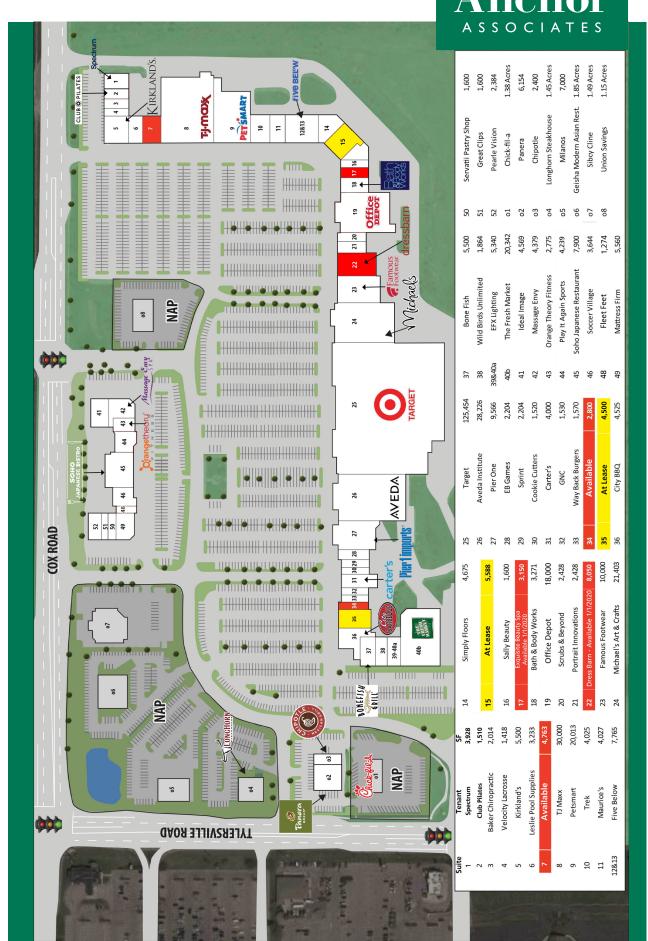

FOR LEASE 2,800 SF - 4,763 SF

### HIGHLIGHTS

- Super Regional 450,000 SF Target Anchored Center
- Co-tenants include Michael's, PetSmart, TJ Maxx, The Fresh Market and Office Depot as well as many other national tenants
- Conveniently located off I-75 in West Chester, OH at Tylersville Rd and Cox Rd with over 51,000 VPD
- Strong demographics with over 144,000 people with an average household income of \$127,651 within a 5 mile radius
- Excellent access with multiple curb cuts
- Traffic signals at main entrances