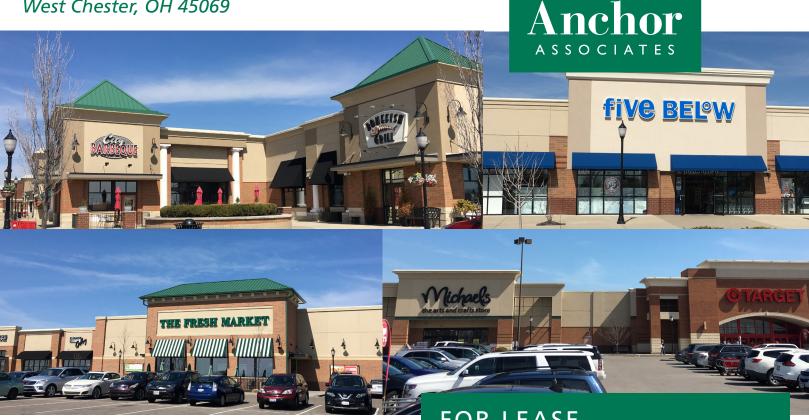

FOR LEASE 2,800 SF - 4,763 SF

### HIGHLIGHTS

- Super Regional 450,000 SF Target Anchored Center
- Co-tenants include Michael's, PetSmart, TJ Maxx, The Fresh Market and Office Depot as well as many other national tenants
- Conveniently located off I-75 in West Chester, OH at Tylersville Rd and Cox Rd with over 51,000 VPD
- Strong demographics with over 144,000 people with an average household income of \$127,651 within a 5 mile radius
- Excellent access with multiple curb cuts
- Traffic signals at main entrances