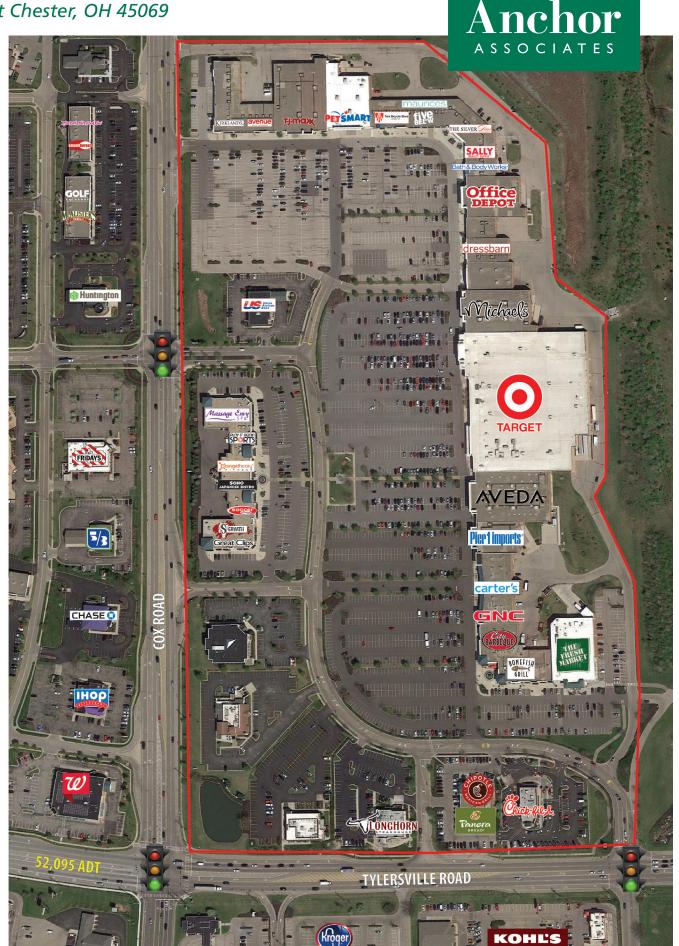

### HIGHLIGHTS

- Super Regional 450,000 SF Target Anchored Center
- Co-tenants include Michael's, PetSmart, TJ Maxx, The Fresh Market and Office Depot as well as many other national tenants
- Conveniently located off I-75 in West Chester, OH at Tylersville Rd and Cox Rd with over 51,000 VPD
- Strong demographics with over 144,000 people with an average household income of \$127,651 within a 5 mile radius
- Excellent access with multiple curb cuts
- Traffic signals at main entrances

### TRAFFIC COUNTS

Tylersville Road: 51,009 VPD

I-75: 131,753 VPD