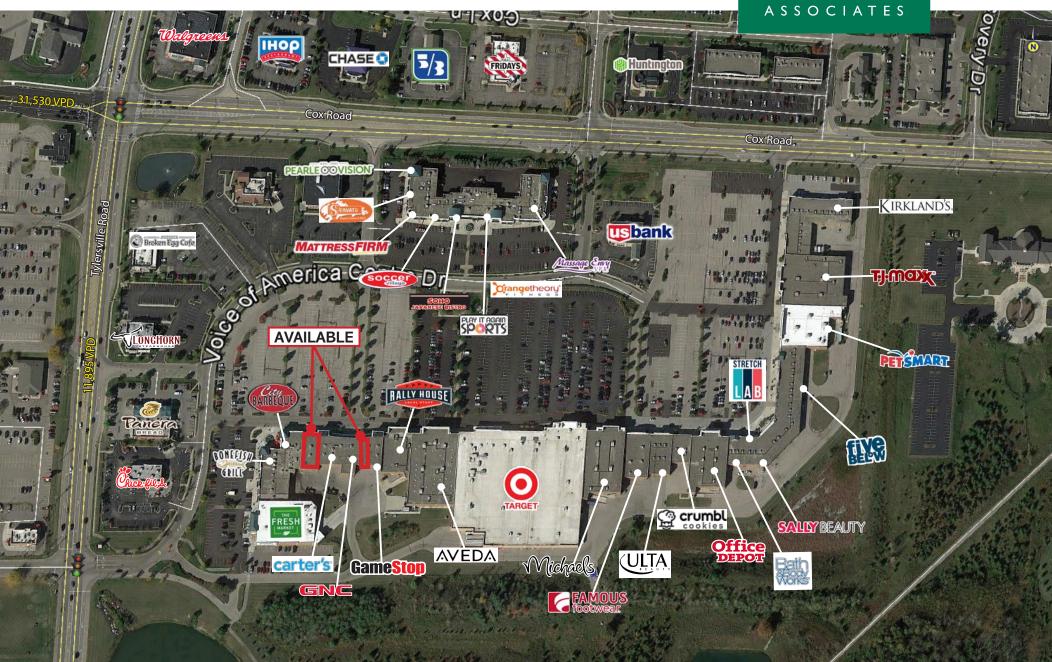

#### HIGHLIGHTS

- Super regional 450,000 SF Target anchored center
- 2,204 SF available & 4,500 SF coming available Spring 2024
- Co-tenants include Michael's, PetSmart, TJ Maxx, The Fresh Market, Office Depot, Ulta as well as many other national, regional and local tenants
- Conveniently located off I-75 in West Chester, OH at Tylersville Rd and Cox Rd with over 30,000 VPD
- · Excellent access with multiple curb cuts
- Traffic signals at main entrances

Tylersville Road & Cox Road West Chester, OH 45069