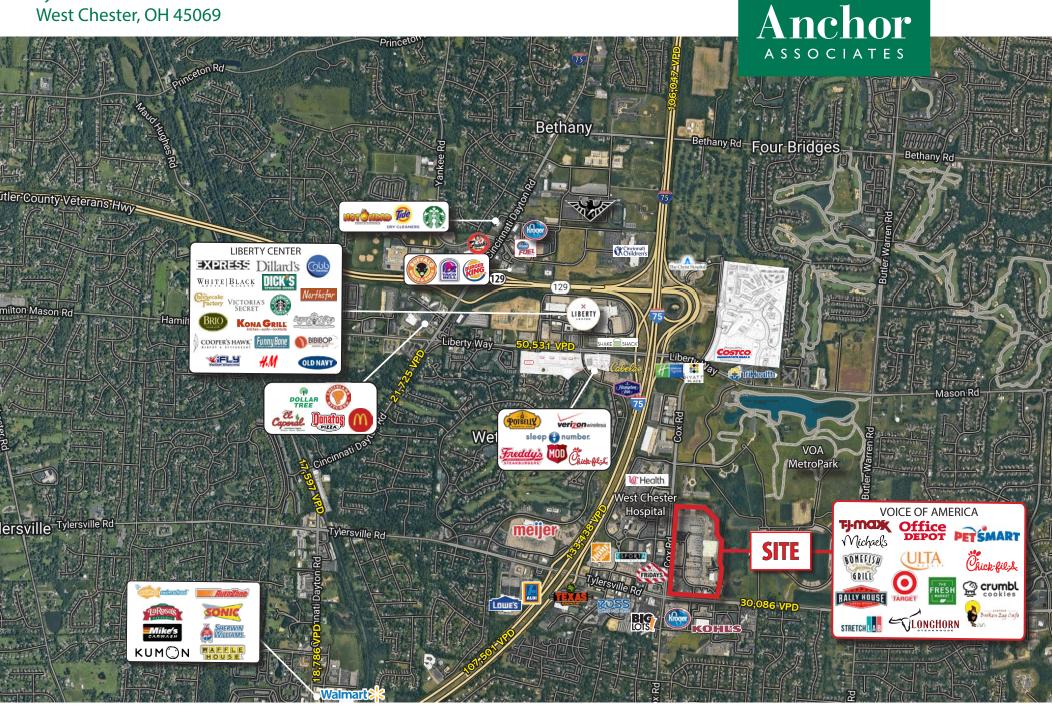

Tylersville Road & Cox Road West Chester, OH 45069

#### HIGHLIGHTS

- Super regional 450,000 SF Target anchored center
- 2,204 SF available & 4,500 SF coming available Spring 2024
- Co-tenants include Michael's, PetSmart, TJ Maxx, The Fresh Market, Office Depot, Ulta as well as many other national, regional and local tenants
- Conveniently located off I-75 in West Chester, OH at Tylersville Rd and Cox Rd with over 30,000 VPD
- · Excellent access with multiple curb cuts
- Traffic signals at main entrances

#### TRAFFIC COUNTS

- 30,086 VPD on Tylersville Road
- 105,375 VPD on I-75