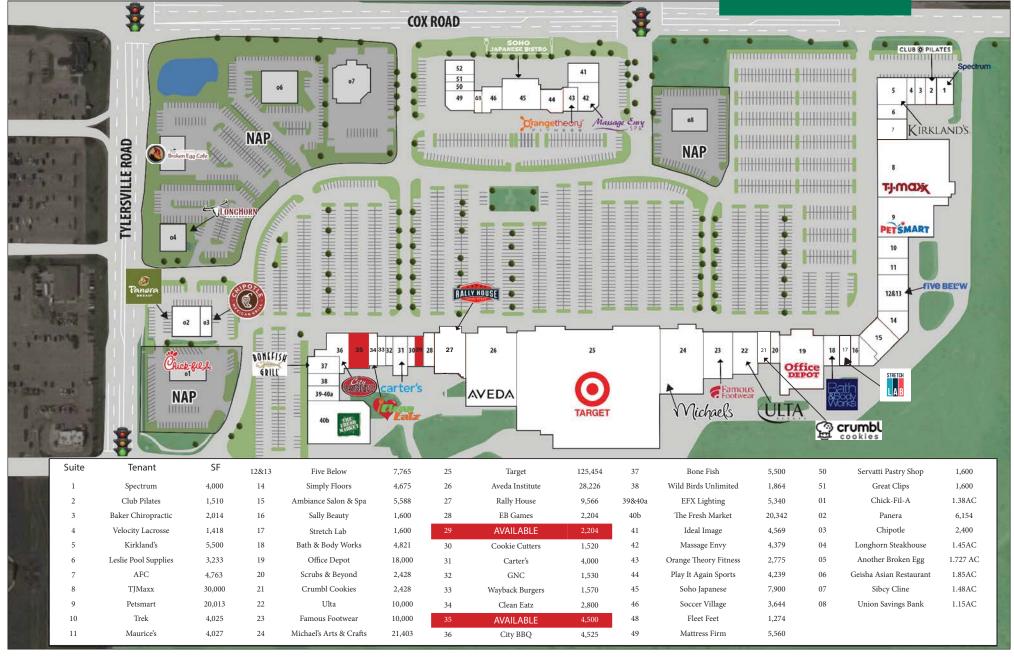

# For Lease 2,204 SF & 4,500 SF Available

#### HIGHLIGHTS

- Super regional 450,000 SF Target anchored center
- 2,204 SF available & 4,500 SF coming available Spring 2024
- Co-tenants include Michael's, PetSmart, TJ Maxx, The Fresh Market, Office Depot, Ulta as well as many other national, regional and local tenants
- Conveniently located off I-75 in West Chester, OH at Tylersville Rd and Cox Rd with over 30,000 VPD
- · Excellent access with multiple curb cuts
- Traffic signals at main entrances

Tylersville Road & Cox Road West Chester, OH 45069