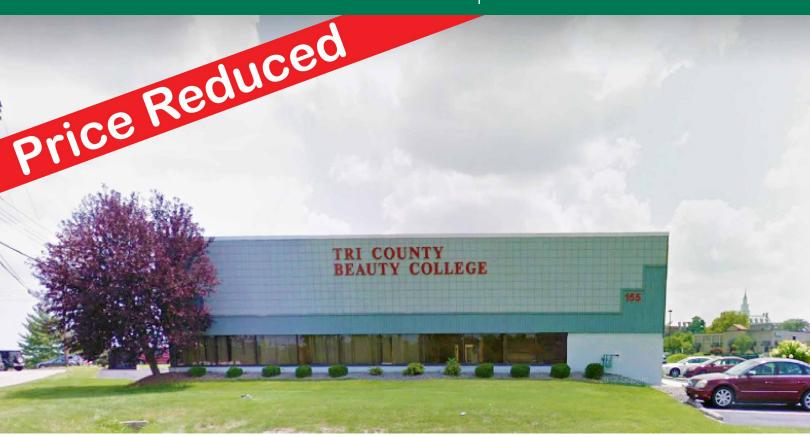

# 200 Boggs Lane &155 Northland Boulevard

Springdale, OH 45246

1.15 ACRES AVAILABLE FOR SALE
2 COMMERCIAL BUILDINGS
ASKING PRICE: \$550,000

#### HIGHLIGHTS

- 9,250 SF building w/ 1,200 SF outparcel building,1.15 AC Lot, asking price \$550,000
- Great visabilty and full access on Northland Boulevard and Boggs Lane
- Frontage on Northland Boulevard: 176 Feet
- Frontage on Boggs Lane: 224 Feet
- Within a 1 mile radius there are 13,630 employees and 165,758 employees within a 5 mile radius