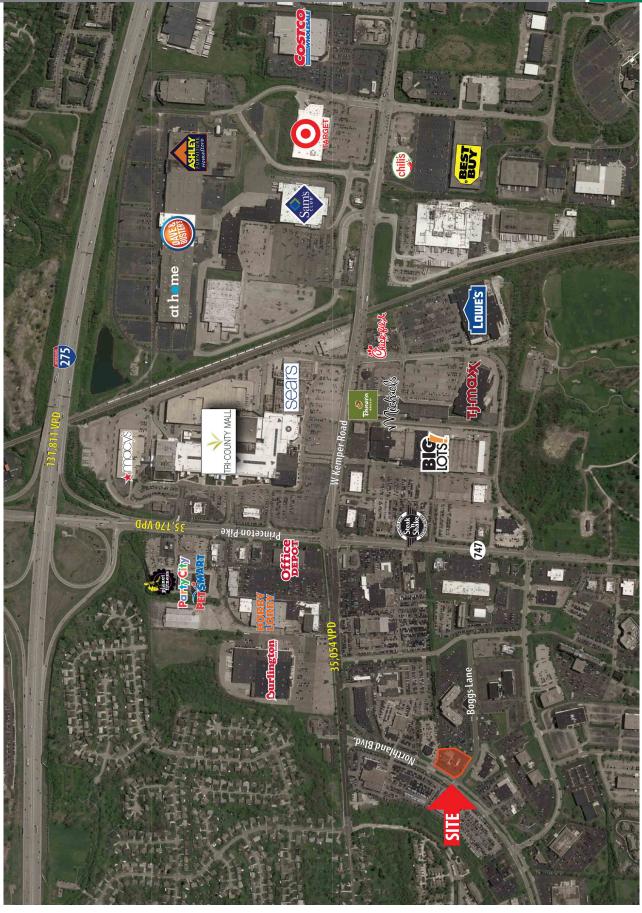

## TRAFFIC COUNTS

Princeton Pike: 35,170 VPD

I-275: 131,811 VPD

West Kemper Road: 35,054 VPD