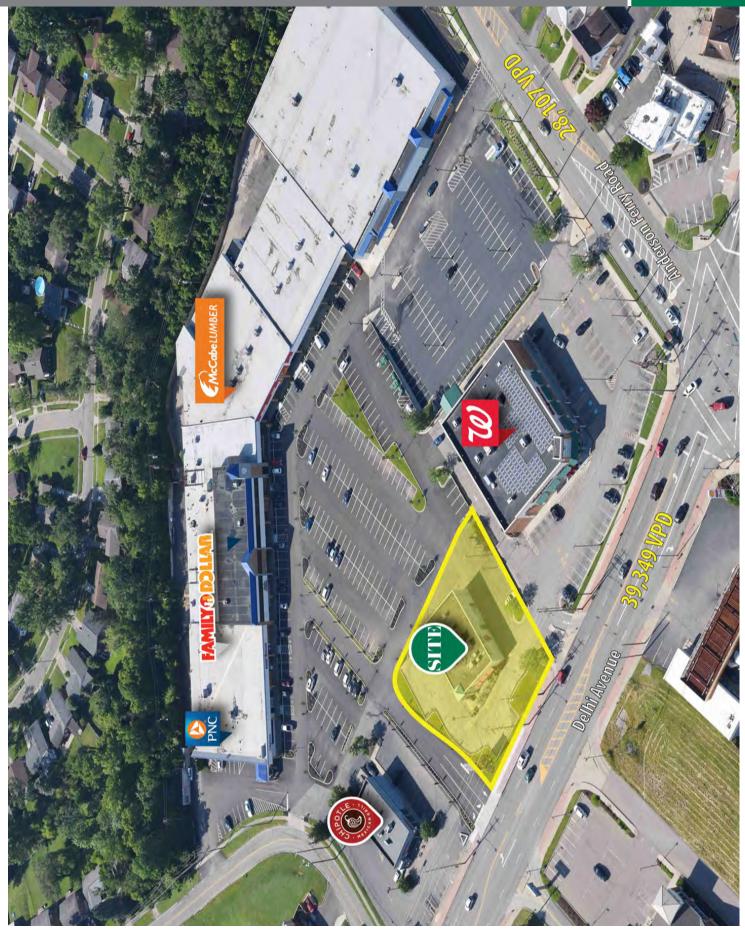

## HIGHLIGHTS

- 4,800 SF available divisible
- · Redeveloped Shopping Center
- Minutes from downtown via I-75
- Located in the heart of Delhi Pike Retail Corridor
- Adjacent to Chipolte and Walgreens
- Newly rebuilt McDonald's & UDF near site
- Traffic light at the corner of Delhi Avenue and Anderson Ferry Road

#### TRAFFIC COUNTS

Delhi Avenue: 39,349 VPD

Anderson Ferry Road: 28,107 VPD