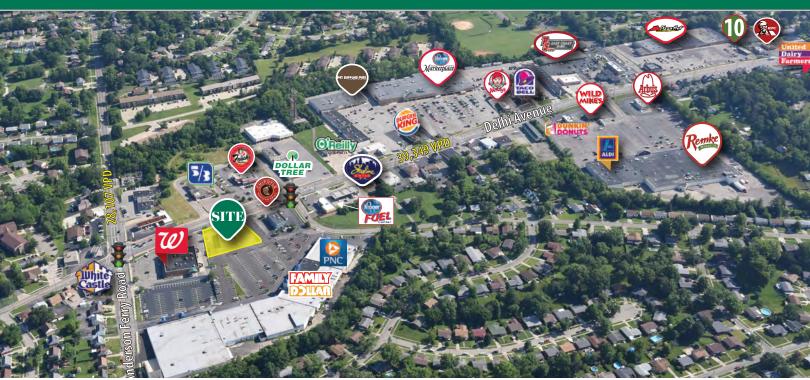

# LOCATION

5297 Delhi Avenue | Cincinnati, Ohio 45238

## HIGHLIGHTS

- 4,800 SF available divisible
- · Redeveloped Shopping Center
- Minutes from downtown via I-75
- Located in the heart of Delhi Pike Retail Corridor
- Adjacent to Chipolte and Walgreens
- Newly rebuilt McDonald's & UDF near site
- Traffic light at the corner of Delhi Avenue and Anderson Ferry Road

#### TRAFFIC COUNTS

Delhi Avenue: 39,349 VPD

Anderson Ferry Road: 28,107 VPD