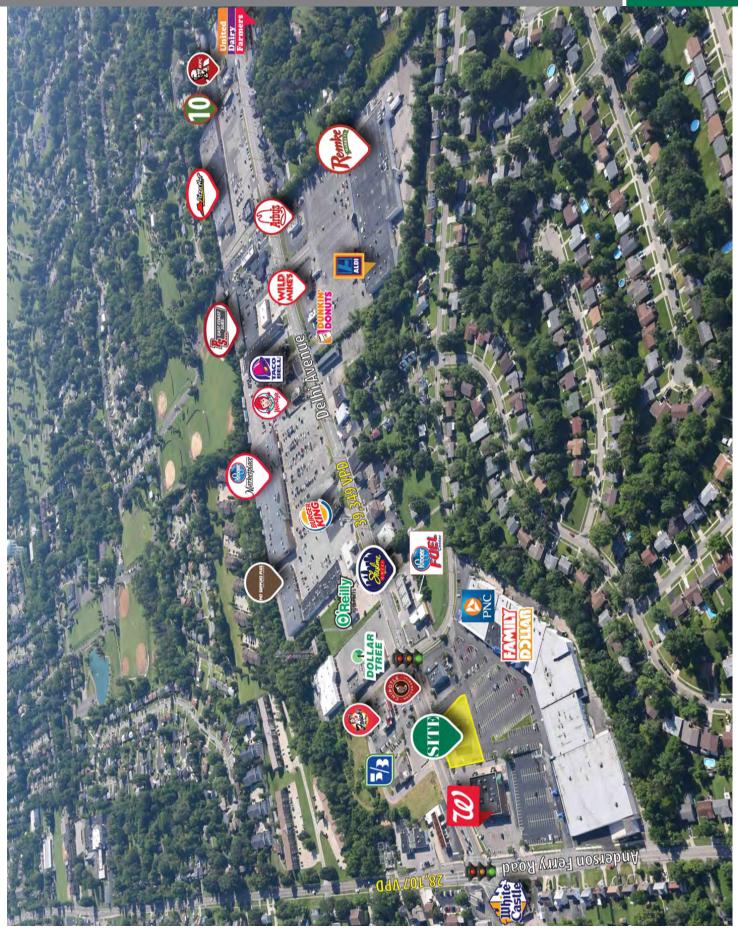

## HIGHLIGHTS

- 4,800 SF available divisible
- · Redeveloped Shopping Center
- Minutes from downtown via I-75
- Located in the heart of Delhi Pike Retail Corridor
- Adjacent to Chipolte and Walgreens
- Newly rebuilt McDonald's & UDF near site
- Traffic light at the corner of Delhi Avenue and Anderson Ferry Road

#### TRAFFIC COUNTS

Delhi Avenue: 39,349 VPD

Anderson Ferry Road: 28,107 VPD