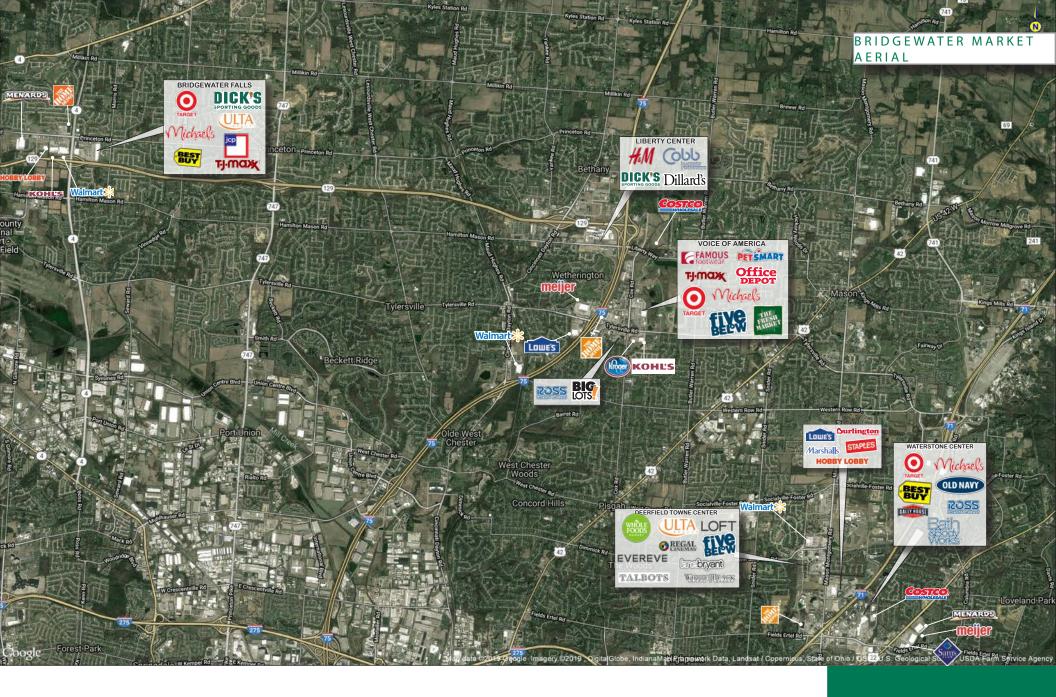

### Bridgewater Falls Shopping Center PROPERTY HIGHLIGHTS

- 1,193 SF 7,880 SF Available for Lease
- Conveniently situated at the intersection of Princeton Road and State Highway 4, off State Route 129 in the Northern suburbs of Cincinnati
- Excellent mix of tenants includes established national retailers like Target, JCPenney, Dick's Sporting Goods, Best Buy, Old Navy, Michael's, TJMaxx, Ulta, and Club Pilates coming soon
- Notable restaurants at the center include Chili's, Buffalo Wild Wings, Chipotle, Panera Bread, MacKenzie River, Chick-Fil-A, and Five Guys
- Daytime population of 141,665 people within five miles

Princeton Road and State Highway 4 Hamilton, OH 45011