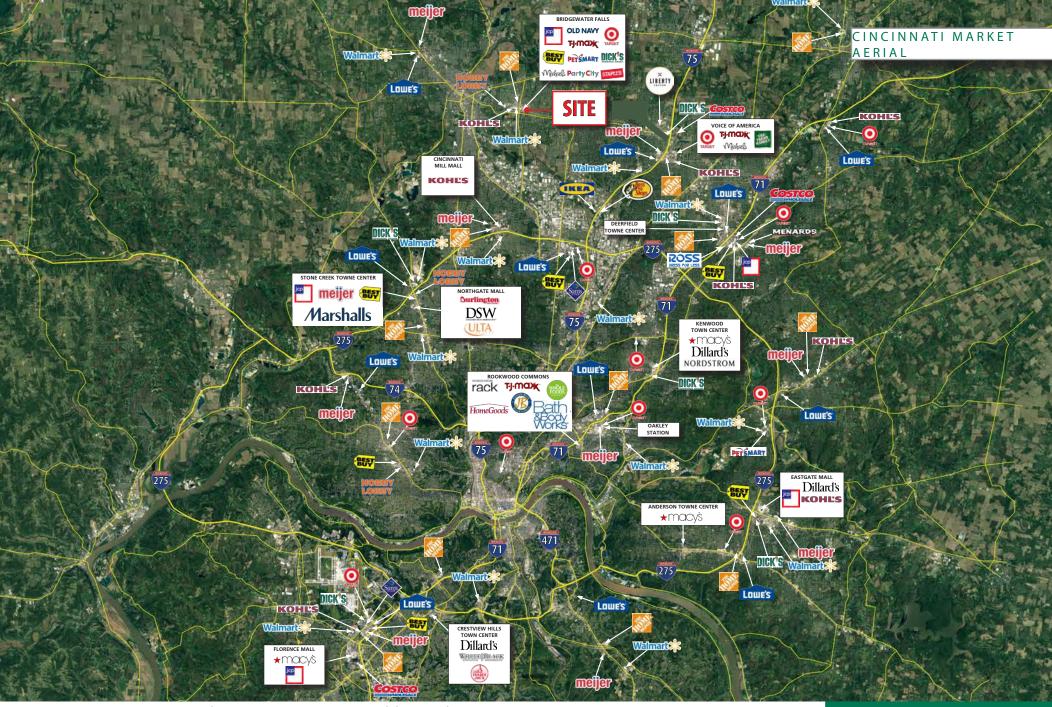

### Bridgewater Falls Shopping Center PROPERTY HIGHLIGHTS

- 1,193 SF 7,880 SF Available for Lease
- Conveniently situated at the intersection of Princeton Road and State Highway 4, off State Route 129 in the Northern suburbs of Cincinnati
- Excellent mix of tenants includes established national retailers like Target, JCPenney, Dick's Sporting Goods, Best Buy, Old Navy, Michael's, TJMaxx, Ulta, and Club Pilates coming soon
- Notable restaurants at the center include Chili's, Buffalo Wild Wings, Chipotle, Panera Bread, MacKenzie River, Chick-Fil-A, and Five Guys
- Daytime population of 141,665 people within five miles