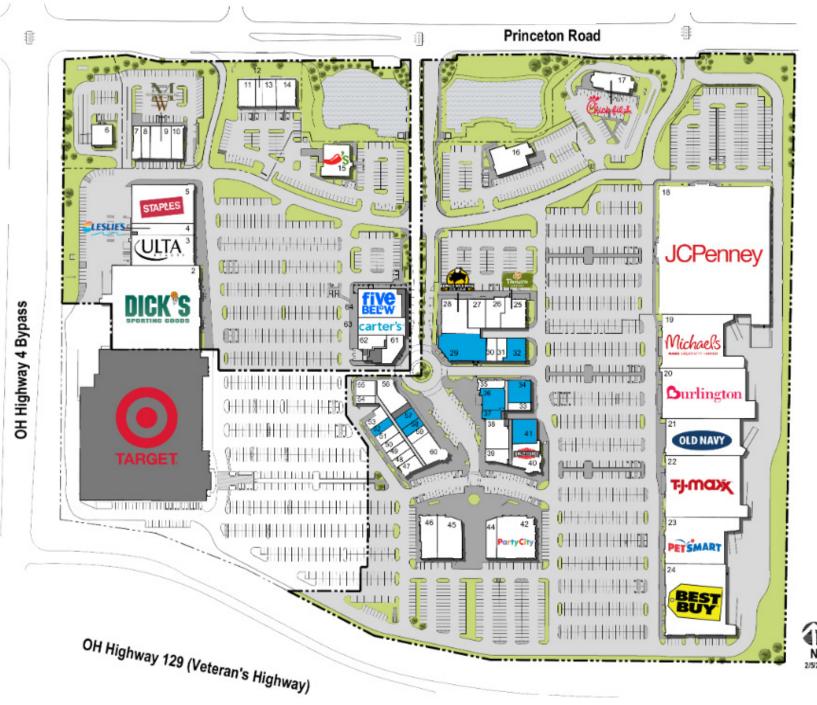

| #        | TENANT                                                           | SF     |
|----------|------------------------------------------------------------------|--------|
| 2        | Dick's Sporting Goods                                            | 50,000 |
| 3        | Ulta                                                             | 10,011 |
| 4        | Leslie's Swimming Pool Supplies                                  | 3,000  |
| 5        | Staples                                                          | 16,076 |
| 6        | Huntington Bank                                                  | 3,000  |
| 7        | Jimmy Johns Gourmet Sandwiches<br>FedEx Kinko's Office and Print | 1,845  |
| 8        |                                                                  | 2,000  |
| 9        | Men's Wearhouse                                                  | 4,589  |
| 10       | Chipotle Mexican Grill                                           | 2,400  |
| 11       | Aspen Dental                                                     | 3,200  |
| 12       | Sports Clips                                                     | 1,265  |
| 13       | Orangetheory Fitness                                             | 2,409  |
| 14       | AT&T Mobility                                                    | 3,500  |
| 15       | Chili's Bar & Grill                                              | 5,697  |
| 16       | MacKenzie River                                                  | 6,147  |
| 17       | Chick-fil-A                                                      | 6,000  |
| 18       | JCPenney                                                         | 98,250 |
| 19       | Michaels                                                         | 22,433 |
| 20       | Burlington                                                       | 30,090 |
| 21       | Old Navy                                                         | 18,800 |
| 22       | TJ Maxx                                                          | 32,000 |
| 23       | Petsmart                                                         | 20,195 |
| 24       | Best Buy                                                         | 30,000 |
| 25       | Panera Bread                                                     | 4,536  |
| 26       | Kay Jewelers                                                     | 3,075  |
| 27       | Massage Envy                                                     | 3,859  |
| 28       | Buffalo Wild Wings                                               | 6,487  |
| 29       | AVAILABLE                                                        | 7,880  |
| 30       | Milan Laser Hair Removal                                         | 1,282  |
| 31       | Gamestop                                                         | 1,764  |
| 32       | AVAILABLE                                                        | 3,000  |
| 33       | Claire's Boutiques                                               | 1,200  |
| 34       | AVAILABLE                                                        | 3,574  |
| 35       | Cold Stone Creamery                                              | 1,400  |
| 36       | AVAILABLE                                                        | 3,361  |
| 37       | AVAILABLE                                                        | 1,280  |
| 38       | Art in Motion Dance                                              | 4,473  |
| 39       | Al-Zaytuna Grill                                                 | 2,084  |
| 40       | Rally House                                                      | 4,890  |
| 41       | AVAILABLE                                                        | 4,080  |
| 42       | Party City                                                       | 10,741 |
| 44       | Five Guys Burgers and Fries                                      | 2,635  |
| 45       | Taqueria El Comal                                                | 6,335  |
| 46       | Mattress Firm                                                    | 4,980  |
| 47       | Pearl Vision                                                     | 1,894  |
| 48       | Milk Jar Café                                                    | 1,183  |
| 49       | Family Hearing Centers                                           | 1,182  |
| 50       | US Marines Recruiting                                            | 1,183  |
| 51       | GNC                                                              | 1,195  |
| 52       | AVAILABLE                                                        | 2,158  |
| 53       | Sally Beauty Supply                                              | 1,491  |
| 54       | Sharkey's Cuts for Kids                                          | 969    |
| 55       | Club Pilates                                                     | 1,865  |
| 56       | L&T Nails                                                        | 4,746  |
| 57       | AVAILABLE                                                        | 2,387  |
| 57A      | Paradigm Beauty                                                  | 1,193  |
| 58       | AVAILABLE                                                        | 1,193  |
| 59       | Frutta Bowls                                                     | 1,207  |
| 60       | Fuji Steak House                                                 | 4,770  |
|          | Salon Lofts                                                      | 2,999  |
| 61<br>62 | Crumbl Cookies                                                   | 2,382  |
| 63       | Crumbi Cookies  Carter's                                         | 5,622  |
|          |                                                                  |        |
| 64       | Five Below                                                       | 8,469  |