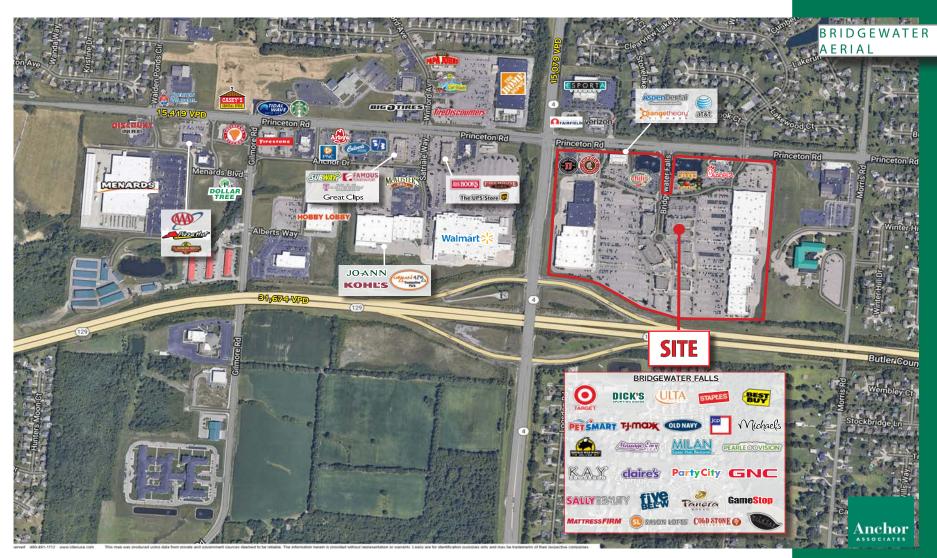

### Bridgewater Falls Shopping Center PROPERTY HIGHLIGHTS

- 1,193 SF 7,880 SF Available for Lease
- Conveniently situated at the intersection of Princeton Road and State Highway 4, off State Route 129 in the Northern suburbs of Cincinnati
- Excellent mix of tenants includes established national retailers like Target, JCPenney, Dick's Sporting Goods, Best Buy, Old Navy, Michael's, TJMaxx, Ulta, and Club Pilates coming soon
- Notable restaurants at the center include Chili's, Buffalo Wild Wings, Chipotle, Panera Bread, MacKenzie River, Chick-Fil-A, and Five Guys
- Daytime population of 141,665 people within five miles

Princeton Road and State Highway 4 Hamilton, OH 45011