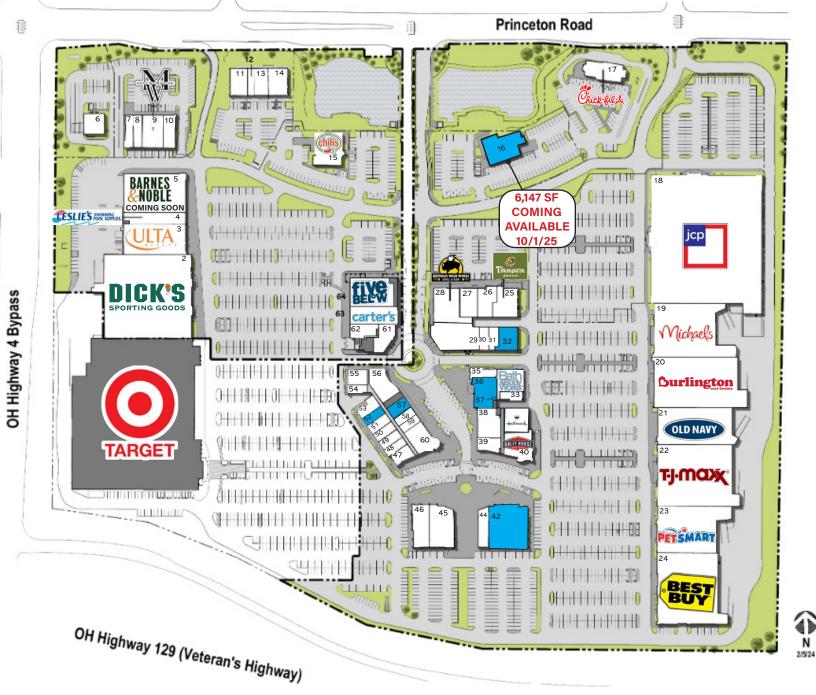

# Bridgewater Falls Shopping Center

- PROPERTY HIGHLIGHTS
- OUTPARCEL COMING AVAILABLE 10/1/25 (6,147 SF Restaurant on 1.55 ACRES)
- 1,280 SF 10,741 SF Available for Lease

OLD NAVY

- · Conveniently situated at the intersection of Princeton Road and State Highway 4, off State Route 129 in the Northern suburbs of Cincinnati
- Excellent mix of tenants includes established national retailers like Target, JCPenney, Dick's Sporting Goods, Best Buy, Old Navy, Michael's, TJMaxx, Ulta, Crumbl Cookies, Frutta Bowls, Five Guys & Hallmark
- Notable restaurants at the center include Chili's, Buffalo Wild Wings, Chipotle, Panera Bread, MacKenzie River, Chick-Fil-A, and Five Guys
- Daytime population of 143,504 people within five miles