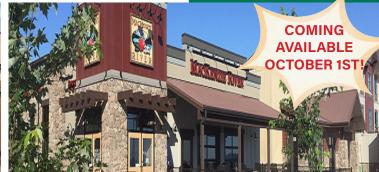

# Bridgewater Falls Shopping Center

- PROPERTY HIGHLIGHTS
- OUTPARCEL COMING AVAILABLE 10/1/25 (6,147 SF Restaurant on 1.55 ACRES)
- 1,280 SF 10,741 SF Available for Lease

OLD NAVY

- · Conveniently situated at the intersection of Princeton Road and State Highway 4, off State Route 129 in the Northern suburbs of Cincinnati
- Excellent mix of tenants includes established national retailers like Target, JCPenney, Dick's Sporting Goods, Best Buy, Old Navy, Michael's, TJMaxx, Ulta, Crumbl Cookies, Frutta Bowls, Five Guys & Hallmark
- Notable restaurants at the center include Chili's, Buffalo Wild Wings, Chipotle, Panera Bread, MacKenzie River, Chick-Fil-A, and Five Guys
- Daytime population of 143,504 people within five miles