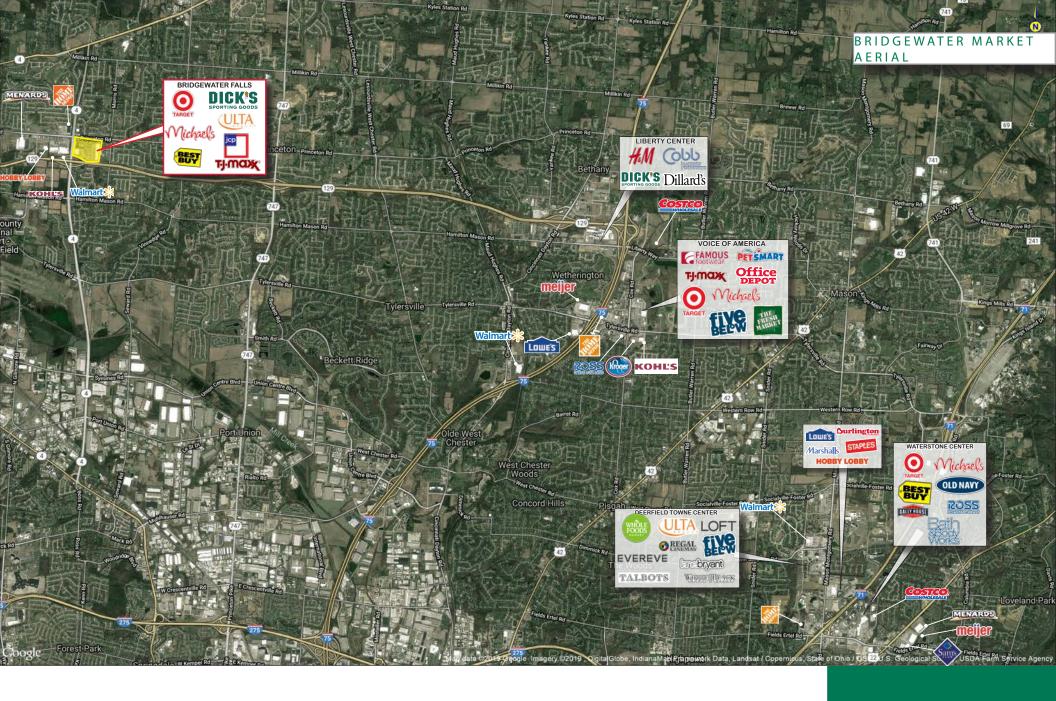

# Bridgewater Falls Shopping Center

- PROPERTY HIGHLIGHTS
- OUTPARCEL COMING AVAILABLE 10/1/25 (6,147 SF Restaurant on 1.55 ACRES)
- 1,280 SF 10,741 SF Available for Lease

OLD NAVY

- · Conveniently situated at the intersection of Princeton Road and State Highway 4, off State Route 129 in the Northern suburbs of Cincinnati
- Excellent mix of tenants includes established national retailers like Target, JCPenney, Dick's Sporting Goods, Best Buy, Old Navy, Michael's, TJMaxx, Ulta, Crumbl Cookies, Frutta Bowls, Five Guys & Hallmark
- Notable restaurants at the center include Chili's, Buffalo Wild Wings, Chipotle, Panera Bread, MacKenzie River, Chick-Fil-A, and Five Guys
- Daytime population of 143,504 people within five miles