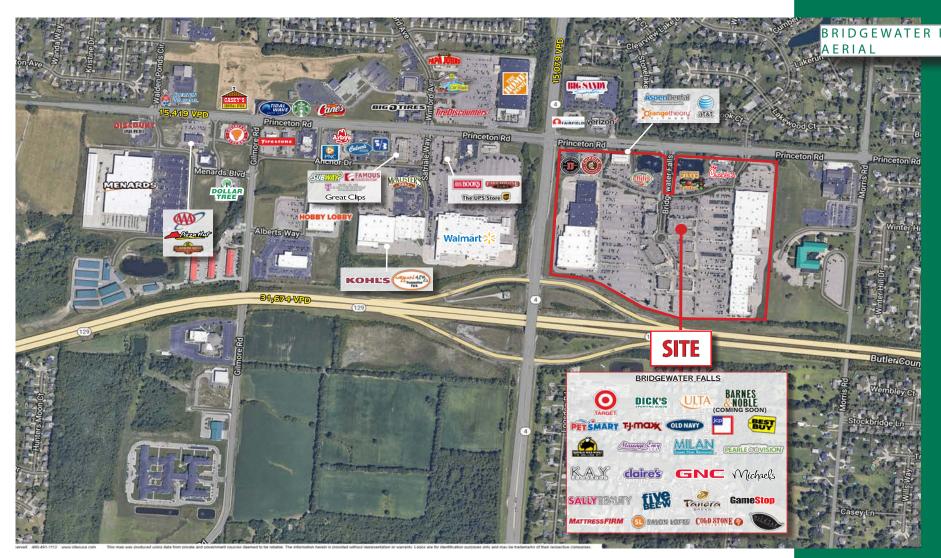

# Bridgewater Falls Shopping Center

- PROPERTY HIGHLIGHTS
- OUTPARCEL COMING AVAILABLE 10/1/25 (6,147 SF Restaurant on 1.55 ACRES)
- 1,280 SF 10,741 SF Available for Lease

OLD NAVY

- · Conveniently situated at the intersection of Princeton Road and State Highway 4, off State Route 129 in the Northern suburbs of Cincinnati
- Excellent mix of tenants includes established national retailers like Target, JCPenney, Dick's Sporting Goods, Best Buy, Old Navy, Michael's, TJMaxx, Ulta, Crumbl Cookies, Frutta Bowls, Five Guys & Hallmark
- Notable restaurants at the center include Chili's, Buffalo Wild Wings, Chipotle, Panera Bread, MacKenzie River, Chick-Fil-A, and Five Guys
- Daytime population of 143,504 people within five miles