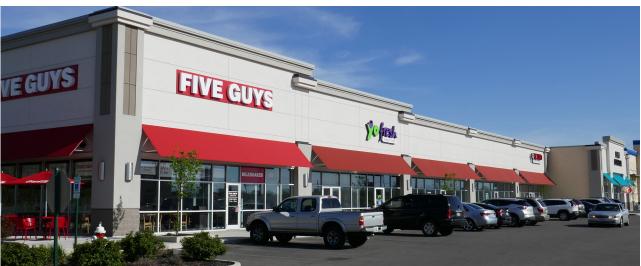

#### DEVELOPMENT HIGHLIGHTS

- 105,000 square feet of new retail development with three spaces available: 1,837 square feet, 1,500 square feet and 4,500 square feet
- Outparcel available (.61 acres)
- Tenants include Dick's Sporting Goods, Ulta, Petco, Cato, Five Below, Shoe Carnival, Panera Bread, Pearle Vision, Verizon, Five Guys, Sports Clips, Sally Beauty and Cranberry Boutique
- Convenient access from U.S. 35 in Chillicothe, the most convenient regional shopping destination in a 20-mile trade area
- More than 125,000 residents within the trade area
- Adjacent retailers along North Bridge Street include TJMaxx, Kohl's, Walmart, Sam's Club, Kroger, Lowe's, Menards, JCPenney and more