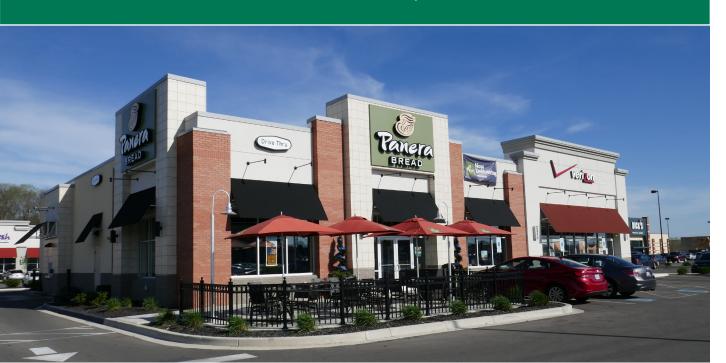

#### DEVELOPMENT HIGHLIGHTS

- 105,000 square feet of new retail development with three spaces available: 1,837 square feet, 1,500 square feet and 4,500 square feet
- Outparcel available (.61 acres)
- Tenants include Dick's Sporting Goods, Ulta, Petco, Cato, Five Below, Shoe Carnival, Panera Bread, Pearle Vision, Verizon, Five Guys, Sports Clips, Sally Beauty and Cranberry Boutique
- Convenient access from U.S. 35 in Chillicothe, the most convenient regional shopping destination in a 20-mile trade area
- More than 125,000 residents within the trade area
- Adjacent retailers along North Bridge Street include TJMaxx, Kohl's, Walmart, Sam's Club, Kroger, Lowe's, Menards, JCPenney and more