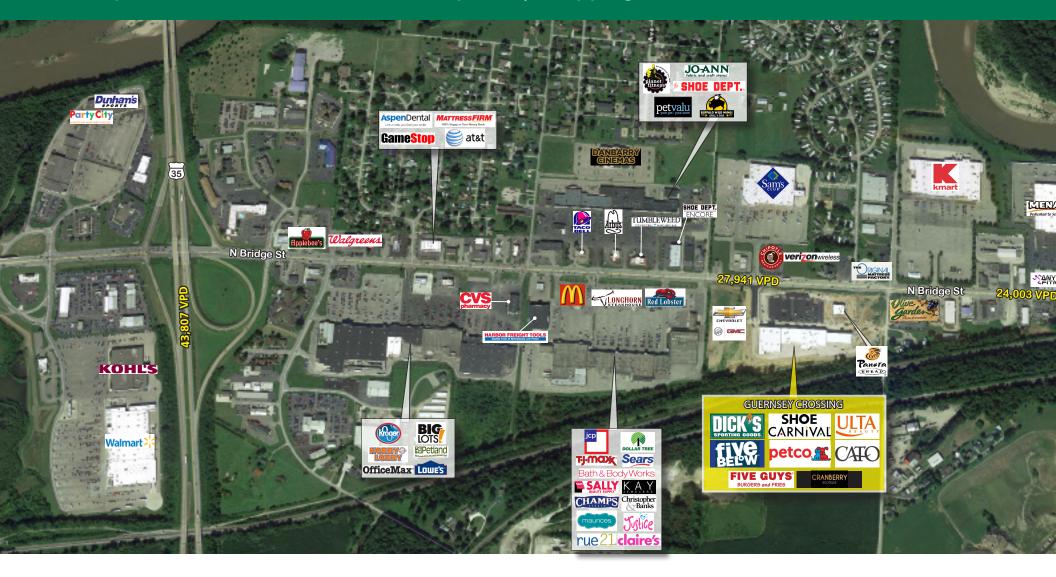

#### DEVELOPMENT HIGHLIGHTS

- 105,000 square feet of new retail development with three spaces available: 1,837 square feet, 1,500 square feet and 4,500 square feet
- Outparcel available (.61 acres)
- Tenants include Dick's Sporting Goods, Ulta, Petco, Cato, Five Below, Shoe Carnival, Panera Bread, Pearle Vision, Verizon, Five Guys, Sports Clips, Sally Beauty and Cranberry Boutique
- Convenient access from U.S. 35 in Chillicothe, the most convenient regional shopping destination in a 20-mile trade area
- More than 125,000 residents within the trade area
- Adjacent retailers along North Bridge Street include TJMaxx, Kohl's, Walmart, Sam's Club, Kroger, Lowe's, Menards, JCPenney and more

#### LOCATION

North Bridge Street (S.R. 159) at Seney Road Chillicothe, Ohio 45601

- 50 miles south of Columbus
- 78 miles from Dayton
- 100 miles from Cincinnati

Excellent visibility and multiple signalized access points