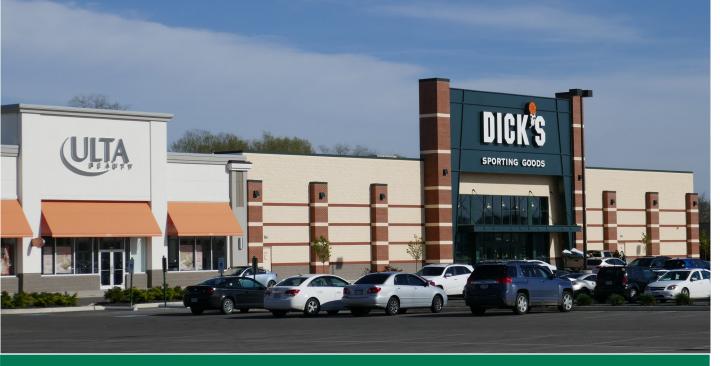

#### DEVELOPMENT HIGHLIGHTS

- 105,000 square feet of new retail development with three spaces available: 1,837 square feet, 1,500 square feet and 4,500 square feet
- Outparcel available (.61 acres)
- Tenants include Dick's Sporting Goods, Ulta, Petco, Cato, Five Below, Shoe Carnival, Panera Bread, Pearle Vision, Verizon, Five Guys, Sports Clips, Sally Beauty and Cranberry Boutique
- Convenient access from U.S. 35 in Chillicothe, the most convenient regional shopping destination in a 20-mile trade area
- More than 125,000 residents within the trade area
- Adjacent retailers along North Bridge Street include TJMaxx, Kohl's, Walmart, Sam's Club, Kroger, Lowe's, Menards, JCPenney and more