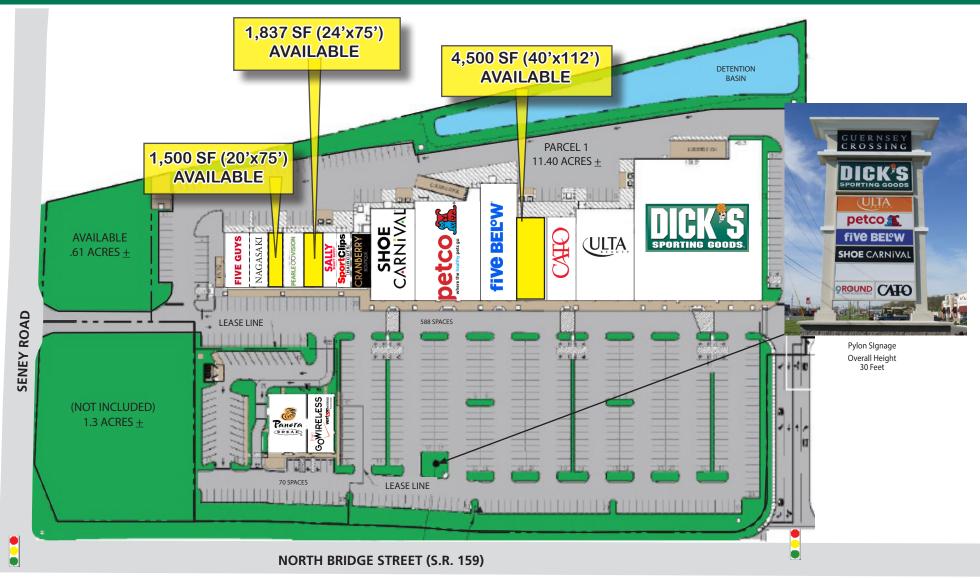

CHILLICOTHE, OH

New 105,000-square-foot retail development

Anchored by an exceptional lineup of leading national retailers

South Central Ohio's dominant retail market

High visibility and signalized access

#### DEVELOPMENT HIGHLIGHTS

- 105,000 square feet of new retail development with three spaces available: 1,837 square feet, 1,500 square feet and 4,500 square feet
- Outparcel available (.61 acres)
- Tenants include Dick's Sporting Goods, Ulta, Petco, Cato, Five Below, Shoe Carnival, Panera Bread, Pearle Vision, Verizon, Five Guys, Sports Clips, Sally Beauty and Cranberry Boutique
- Convenient access from U.S. 35 in Chillicothe, the most convenient regional shopping destination in a 20-mile trade area
- More than 125,000 residents within the trade area
- Adjacent retailers along North Bridge Street include TJMaxx, Kohl's, Walmart, Sam's Club, Kroger, Lowe's, Menards, JCPenney and more

#### LOCATION

North Bridge Street (S.R. 159) at Seney Road Chillicothe, Ohio 45601

- 50 miles south of Columbus
- 78 miles from Dayton
- 100 miles from Cincinnati

Excellent visibility and multiple signalized access points