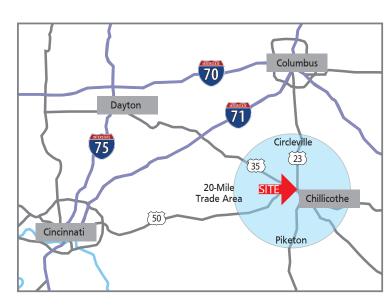

#### LOCATION

North Bridge Street (S.R. 159) at Seney Road Chillicothe, Ohio 45601

- 50 miles south of Columbus
- 78 miles from Dayton
- 100 miles from Cincinnati

Excellent visibility and multiple signalized access points