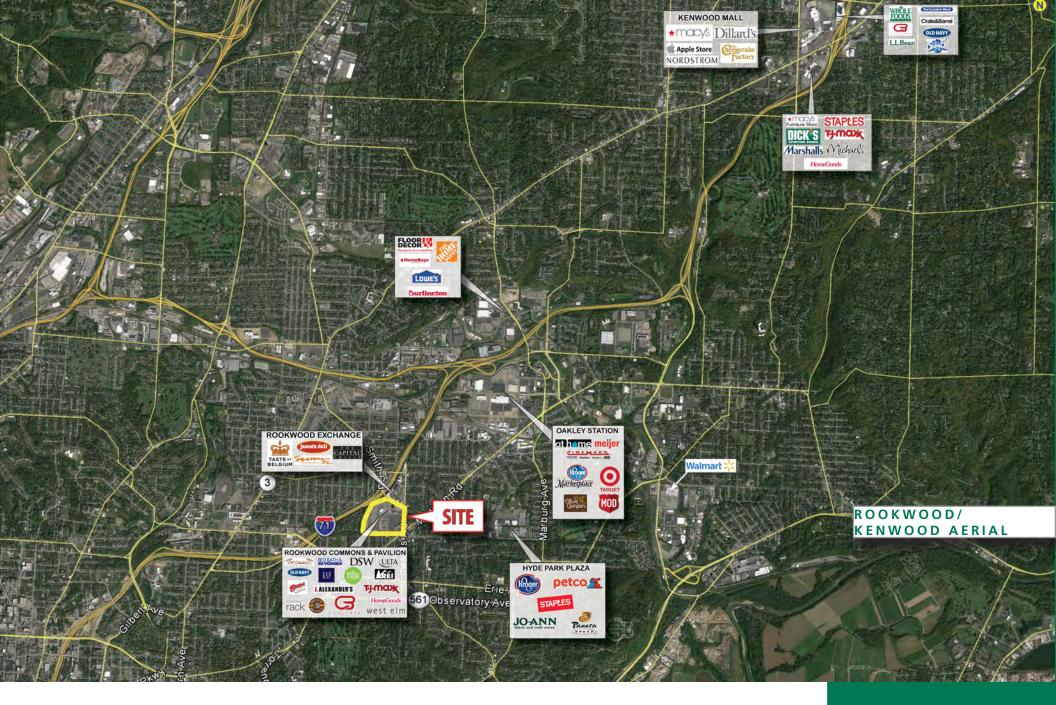

### Rookwood Commons & Rookwood Pavilion - Cincinnati, OH

#### PROPERTY HIGHLIGHTS

- Conveniently located just nine minutes from downtown at Interstate 71 and Smith/Edwards Road
- Excellent mix of tenants includes established national retailers like Whole Foods Market, REI, West Elm, Banana Republic, Soft Surroundings, Talbots, Athleta, Stein Mart, Bed Bath & Beyond, TJ Maxx, Homegoods, Shoe Carnival, Sur La Table and Nordstrom Rack
- Notable restaurants in the area include Seasons 52, Capital Grille, J. Alexander's, P.F. Chang's, Buca di Beppo and BJ's Brewhouse
- Daytime population of nearly 381,761 people within five miles