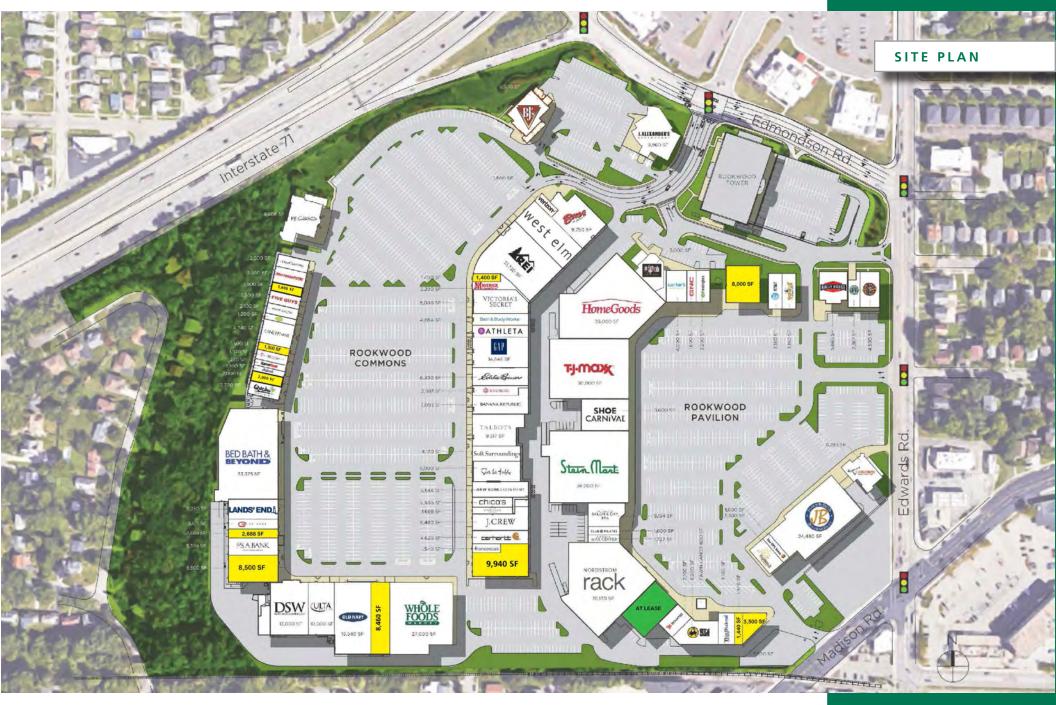

#### PROPERTY HIGHLIGHTS

- Conveniently located just nine minutes from downtown at Interstate 71 and Smith/Edwards Road
- Excellent mix of tenants includes established national retailers like Whole Foods Market, REI, West Elm, Banana Republic, Soft Surroundings, Talbots, Athleta, Stein Mart, Bed Bath & Beyond, TJ Maxx, Homegoods, Shoe Carnival, Sur La Table and Nordstrom Rack
- Notable restaurants in the area include Seasons 52, Capital Grille, J. Alexander's, P.F. Chang's, Buca di Beppo and BJ's Brewhouse
- Daytime population of nearly 381,761 people within five miles

## **Rookwood Commons & Rookwood Pavilion**