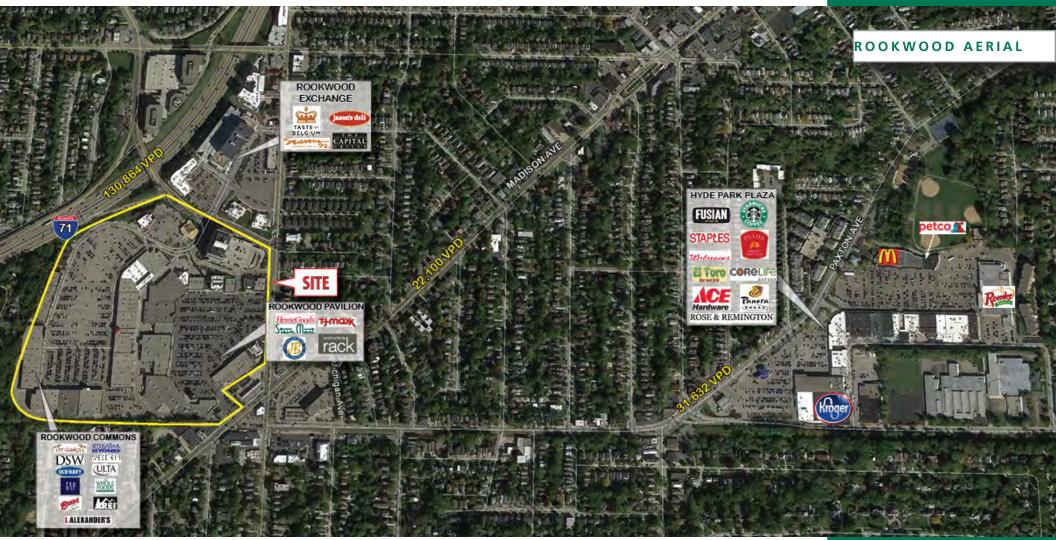

#### TRAFFIC COUNTS

| I-71 South of SR 562         | 130,864 |
|------------------------------|---------|
| I-71 North of SR 562         | 122,305 |
| Edwards Road at Rookwood     | 22,100  |
| Madison Road at Edwards Road | 31,632  |
|                              |         |

## **Rookwood Commons & Rookwood Pavilion**