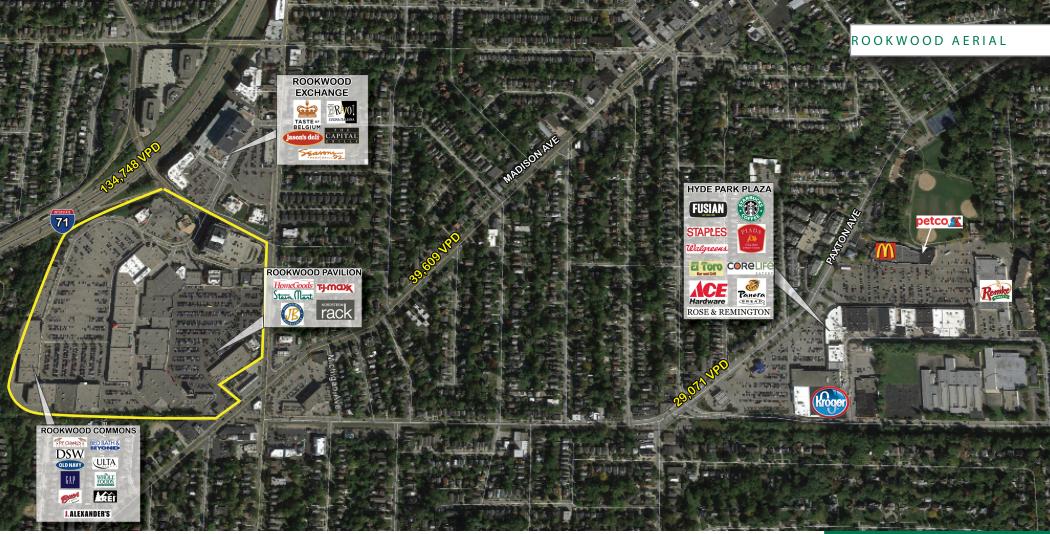

### TRAFFIC COUNTS

| I-71 South of SR 561         | 132,212 |
|------------------------------|---------|
| I-71 North of SR 561         | 115,268 |
| Edwards Road at Rookwood     | 14,099  |
| Madison Road at Edwards Road | 36,902  |