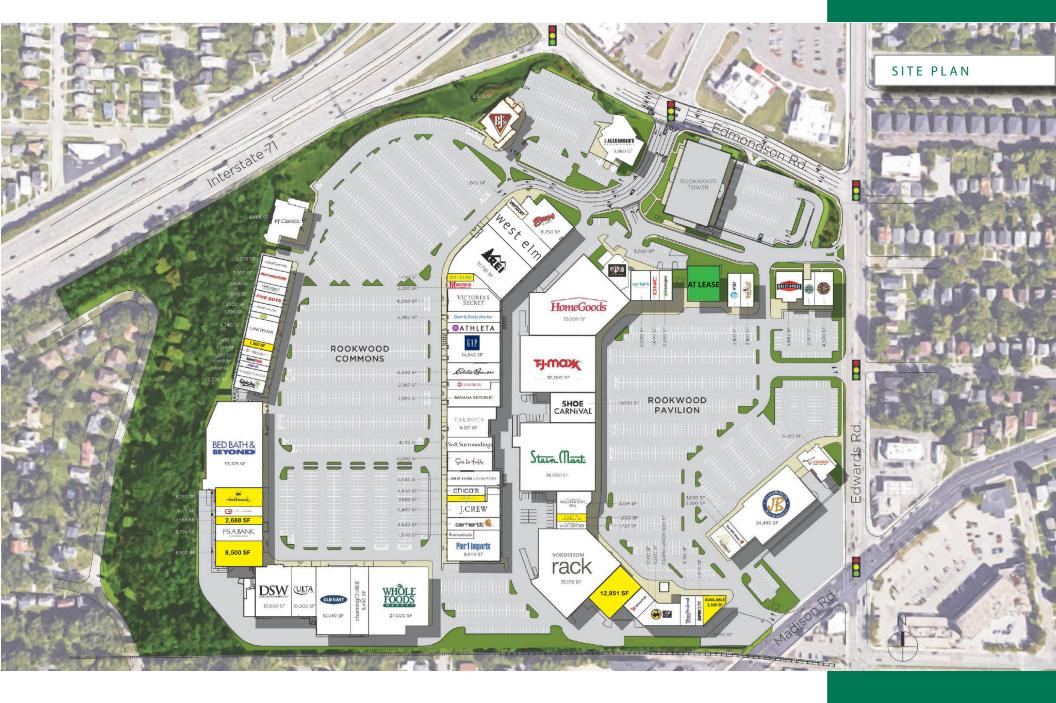

#### PROPERTY HIGHLIGHTS

- · Conveniently located just nine minutes from downtown at Interstate 71 and Smith/Edwards Road
- Excellent mix of tenants includes established national retailers like Whole Foods Market, REI, Banana Republic, Soft Surroundings, Talbots, Athleta, Stein Mart, Bed Bath & Beyond, Victoria's Secret, TJ Maxx, Homegoods, Shoe Carnival, Sur La Table, Pier 1 Imports and Nordstrom Rack
- Notable restaurants in the area include Seasons 52, Capital Grille, Bravo Italian Cucina, J. Alexander's, P.F. Chang's, Buca di Beppo and BJ's Brewhouse
- Daytime population of nearly 381,761 people within five miles