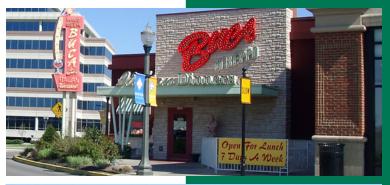

#### PROPERTY HIGHLIGHTS

- · Conveniently located just nine minutes from downtown at Interstate 71 and Smith/Edwards Road
- Excellent mix of tenants includes established national retailers like Whole Foods Market, REI, Banana Republic, Soft Surroundings, Talbots, Athleta, Stein Mart, Bed Bath & Beyond, Victoria's Secret, TJ Maxx, Homegoods, Shoe Carnival, Sur La Table, Pier 1 Imports and Nordstrom Rack
- Notable restaurants in the area include Seasons 52, Capital Grille, Bravo Italian Cucina, J. Alexander's, P.F. Chang's, Buca di Beppo and BJ's Brewhouse
- Daytime population of nearly 381,761 people within five miles