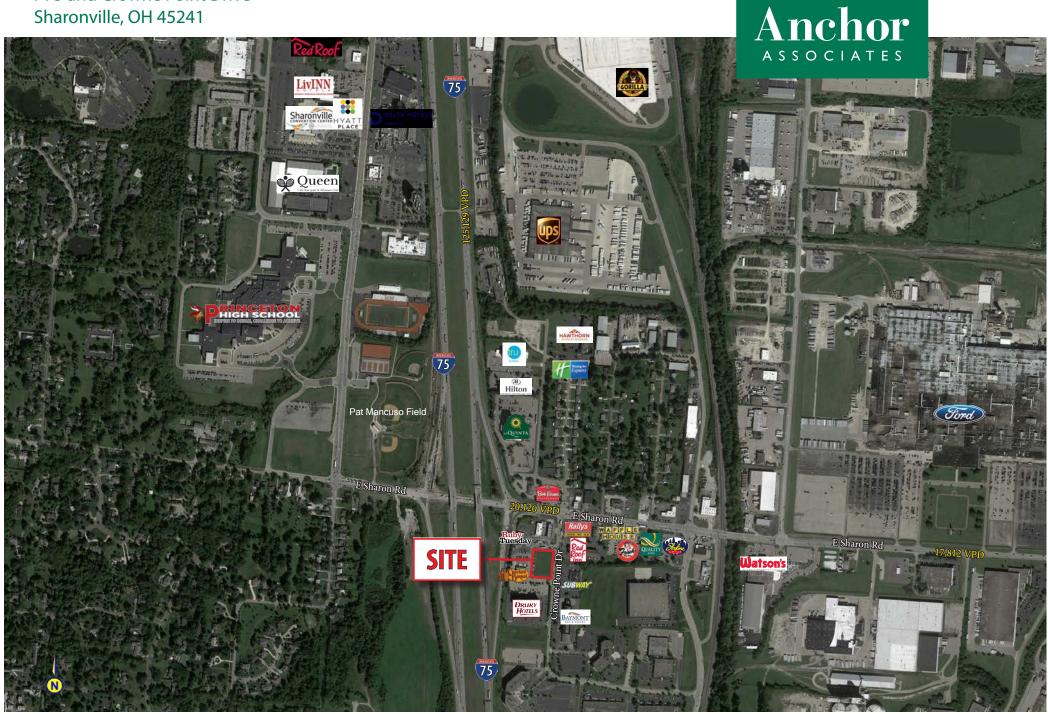

### SHARONVILLE OUTPARCELS

I-75 and Crowne Point Drive Sharonville, OH 45241

#### HIGHLIGHTS

- Parcel located at I-75 and Crowne Point Drive
- Lot 1 .81 acres
- Active interchange off I-75 just South of I-275
- Hotels include Drury Inn and Suites, LaQuinta, Baymont Inn & Suites, Red Roof Inn and Country Inn and Suites
- Restaurants include Cracker Barrel, Ruby Tuesday, Bob Evans, Skyline, Frisch's Big Boy and Waffle House
- Close to Sharonville Convention Center, Princeton Schools, parks and tremendous daytime population

#### TRAFFIC COUNTS

- 125,129 VPD on I-75
- 20,120 VPD on E Sharon Road