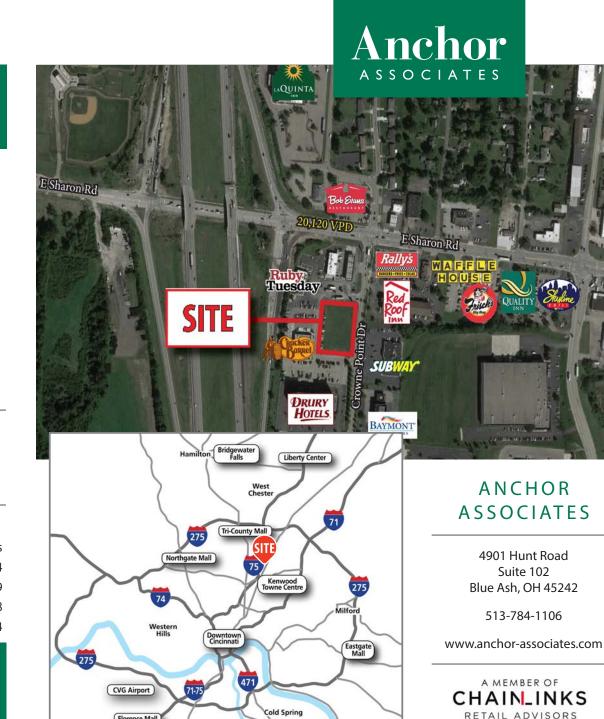

### SHARONVILLE OUTPARCELS

I-75 and Crowne Point Drive Sharonville, OH 45241

#### HIGHLIGHTS

- Parcel located at I-75 and Crowne Point Drive
- Lot 1 .81 acres
- Active interchange off I-75 just South of I-275
- Hotels include Drury Inn and Suites, LaQuinta, Baymont Inn & Suites, Red Roof Inn and Country Inn and Suites
- Restaurants include Cracker Barrel, Ruby Tuesday, Bob Evans, Skyline, Frisch's Big Boy and Waffle House
- Close to Sharonville Convention Center, Princeton Schools, parks and tremendous daytime population

#### TRAFFIC COUNTS

- 125,129 VPD on I-75
- 20,120 VPD on E Sharon Road