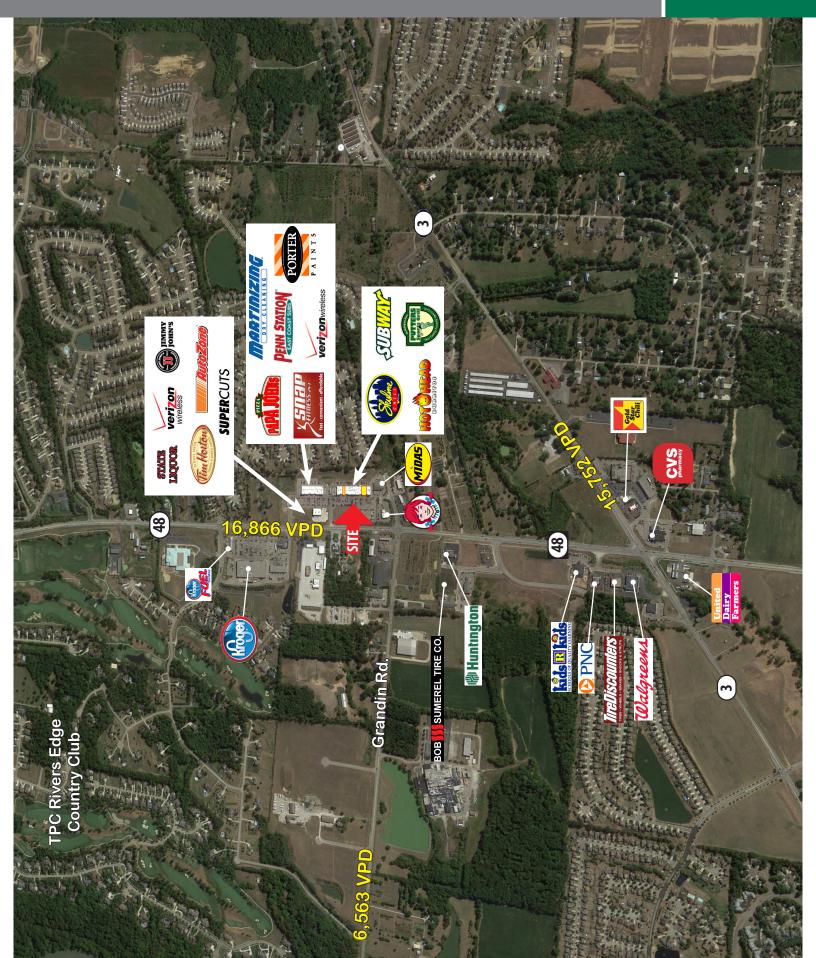

#### HIGHLIGHTS

- Strong demographics with household incomes in excess of \$109,000 within a three mile radius
- Small shop spaces available from 1,597 SF 3,297 SF
- Located off State Route 48 with over 16,000 vehicles per day
- Great neighborhood shopping center
- Strong co-tenancy with many national and regional tenants
- Located across the street from Kroger