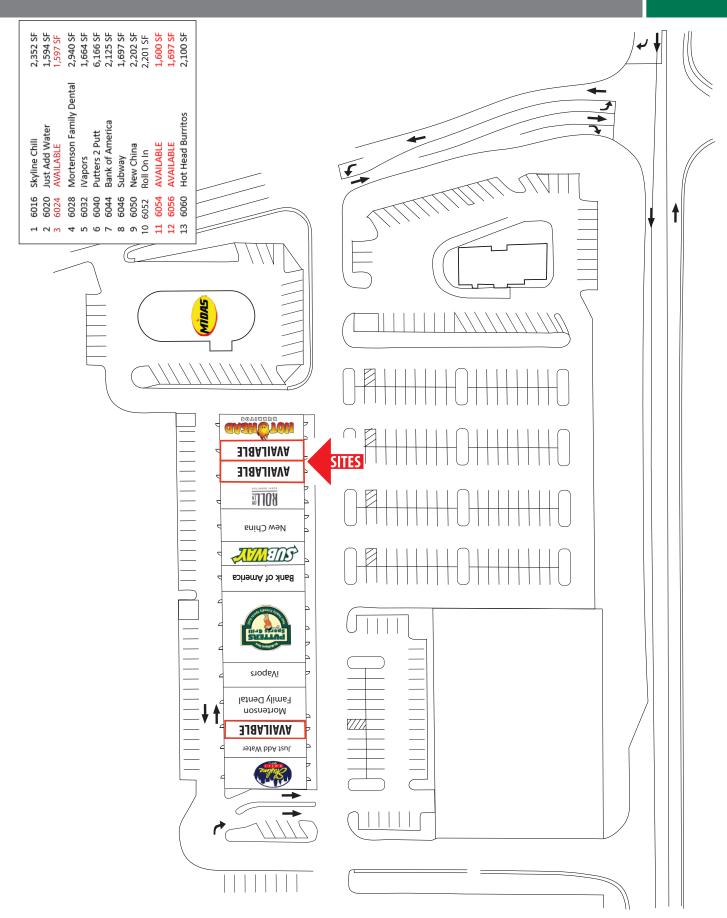

#### HIGHLIGHTS

- Strong demographics with household incomes in excess of \$109,000 within a three mile radius
- Small shop spaces available from 1,597 SF 3,297 SF
- Located off State Route 48 with over 16,000 vehicles per day
- Great neighborhood shopping center
- Strong co-tenancy with many national and regional tenants
- Located across the street from Kroger