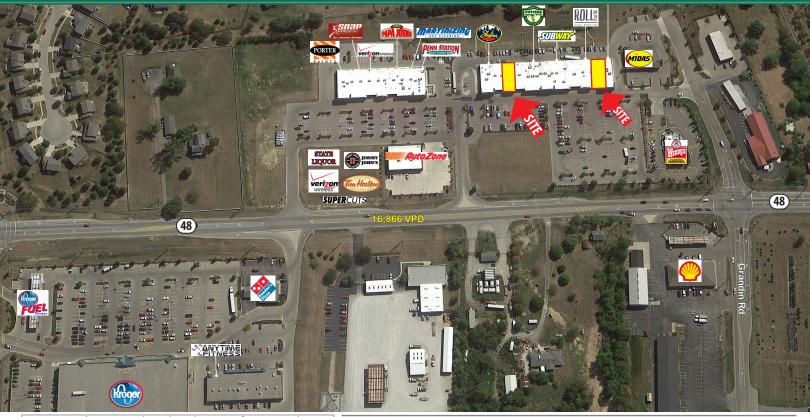

#### LOCATION

6064 Ohio 48 | Maineville, Ohio 45039

#### HIGHLIGHTS

- Strong demographics with household incomes in excess of \$109,000 within a three mile radius
- Small shop spaces available from 1,597 SF 3,297 SF
- Located off State Route 48 with over 16,000 vehicles per day
- Great neighborhood shopping center
- Strong co-tenancy with many national and regional tenants
- Located across the street from Kroger