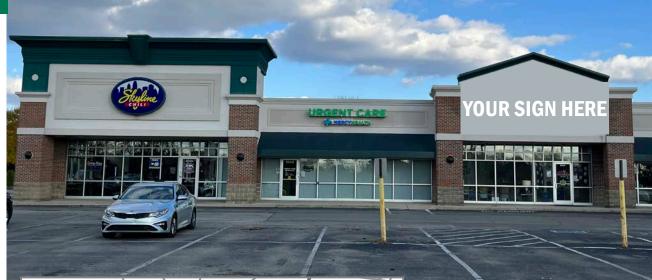

## FOR LEASE 2,940 SF AVAILABLE

#### HIGHLIGHTS

- 2,940 SF fully built out former dentist office available
- Strong demographics with household incomes in excess of \$150,000 within a 3 mile radius
- · Located off OH-48 with over 18,800 VPD
- Great neighborhood shopping center with excellent visibility to OH-48
- Strong co-tenancy with many national and regional tenants
- Kroger Marketplace under construction just south on SR 48