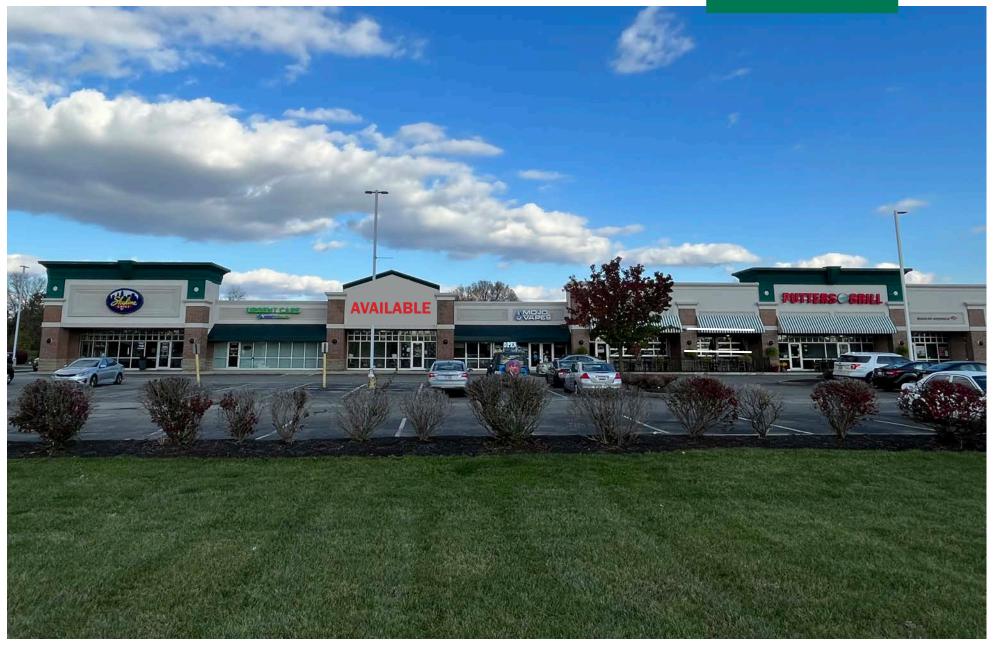

## FOR LEASE 2,940 SF AVAILABLE

#### HIGHLIGHTS

- 2,940 SF fully built out former dentist office available
- Strong demographics with household incomes in excess of \$150,000 within a 3 mile radius
- · Located off OH-48 with over 18,800 VPD
- Great neighborhood shopping center with excellent visibility to OH-48
- Strong co-tenancy with many national and regional tenants
- Kroger Marketplace under construction just south on SR 48