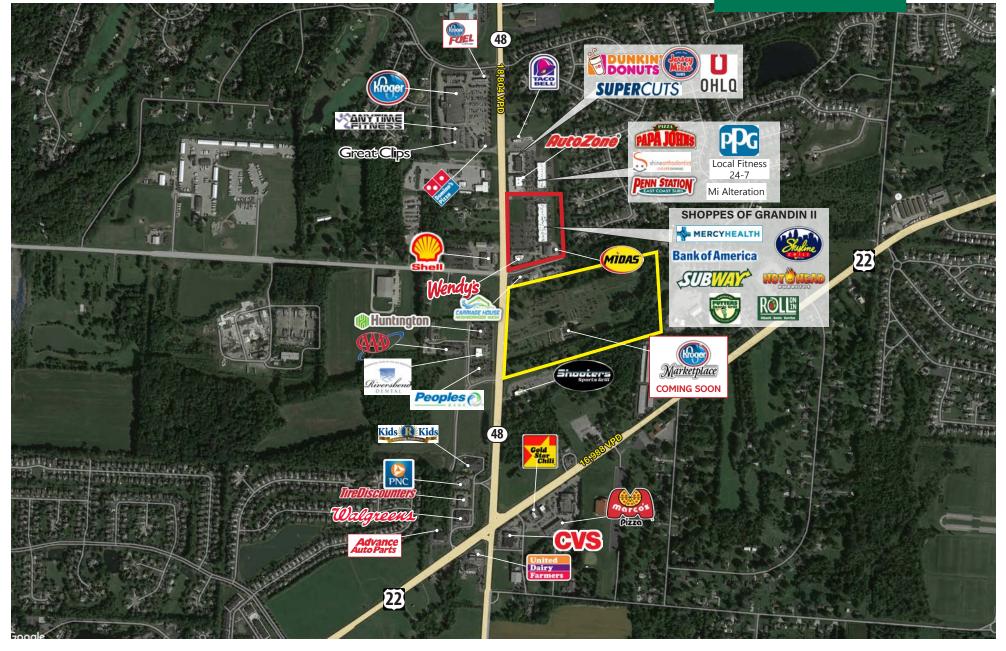

#### HIGHLIGHTS

- 2,940 SF fully built out former dentist office available
- Strong demographics with household incomes in excess of \$150,000 within a 3 mile radius
- · Located off OH-48 with over 18,800 VPD
- Great neighborhood shopping center with excellent visibility to OH-48
- Strong co-tenancy with many national and regional tenants
- Kroger Marketplace under construction just south on SR 48

# Anchor

- 18,804 VPD on OH-48
- 16,988 VPD on SR 22 & 3

## SHOPPES OF GRANDIN II 6064 OH-48 Anchor MAINEVILLE, OH 45039 ASSOCIATES 2,940 SF **AVAILABLE** MIDAS MERCY HEALTH MERCY HEALTH New China iVapors ROLLEY **UEIDS** \* V V 5 $\langle \rangle \rangle$ $\overline{\overline{}}$ Mendys 444 t t -