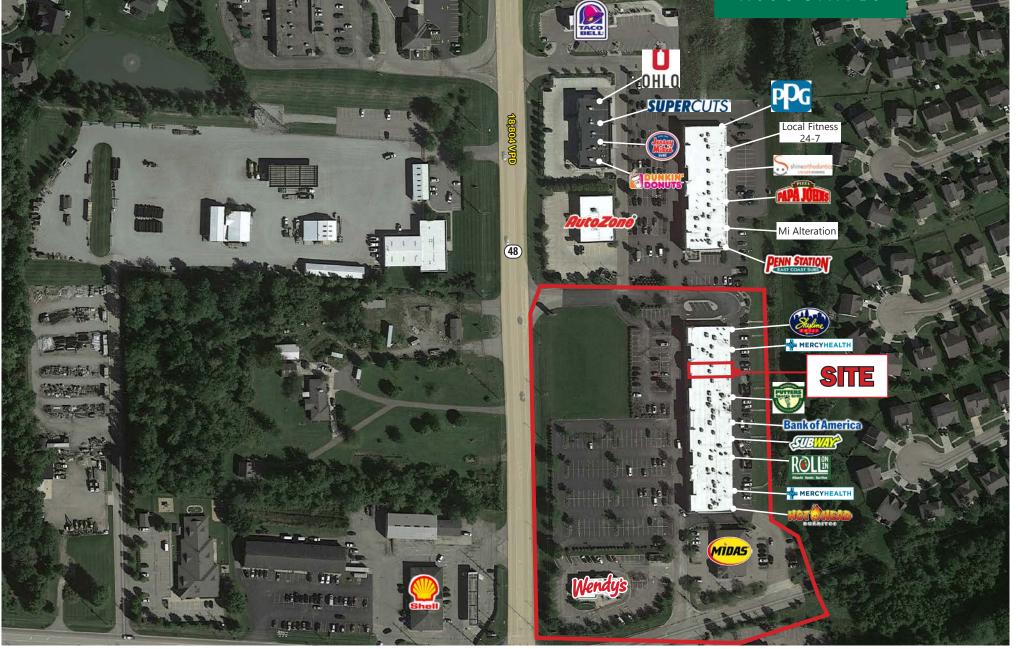

#### HIGHLIGHTS

- 2,940 SF fully built out former dentist office available
- Strong demographics with household incomes in excess of \$150,000 within a 3 mile radius
- · Located off OH-48 with over 18,800 VPD
- Great neighborhood shopping center with excellent visibility to OH-48
- Strong co-tenancy with many national and regional tenants
- Kroger Marketplace under construction just south on SR 48

## SHOPPES OF GRANDIN II 6064 OH-48 Anchor MAINEVILLE, OH 45039 ASSOCIATES 2,940 SF **AVAILABLE** MIDAS MERCY HEALTH MERCY HEALTH New China iVapors ROLLEY **UEIDS** \* V V 5 $\langle \rangle \rangle$ $\overline{\overline{}}$ Mendys 444 t t -