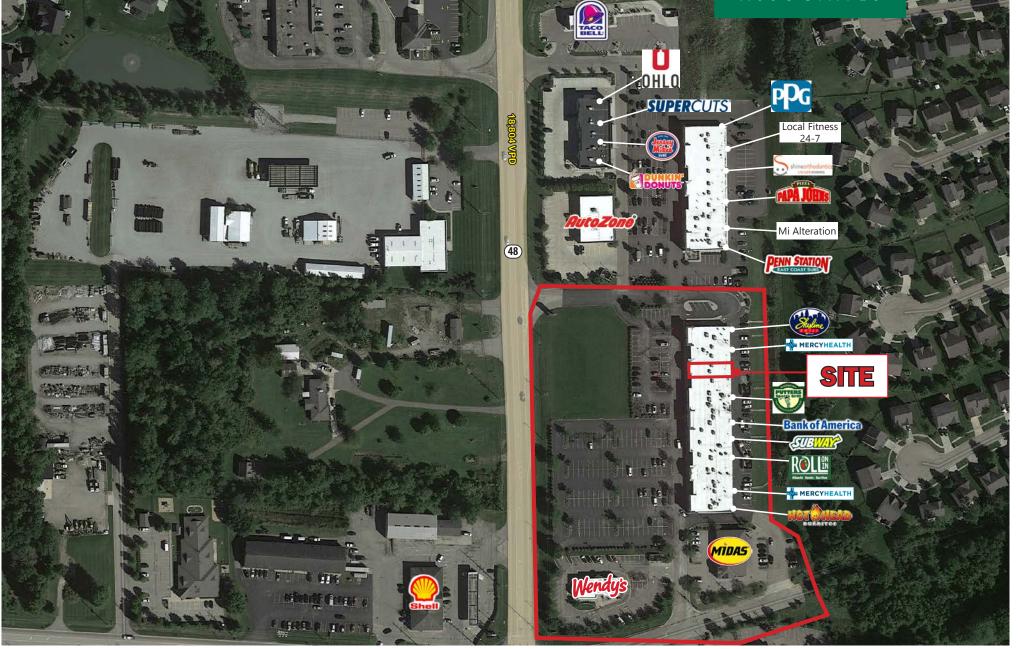

#### HIGHLIGHTS

- Strong demographics with household incomes in excess of \$150,000 within a 3 mile radius
- · Located off OH-48 with over 18,800 VPD
- Great neighborhood shopping center with excellent visibility to OH-48
- Strong co-tenancy with many national and regional tenants
- Kroger Marketplace under construction just south on SR 48

## SHOPPES OF GRANDIN II 6064 OH-48 Anchor MAINEVILLE, OH 45039 ASSOCIATES 2,940 SF **AVAILABLE** MIDAS MERCY HEALTH MERCY HEALTH New China iVapors ROLLEY **UEIDS** \* V V 5 $\langle \rangle \rangle$ $\overline{\overline{}}$ Mendys 444 t t $\rightarrow$