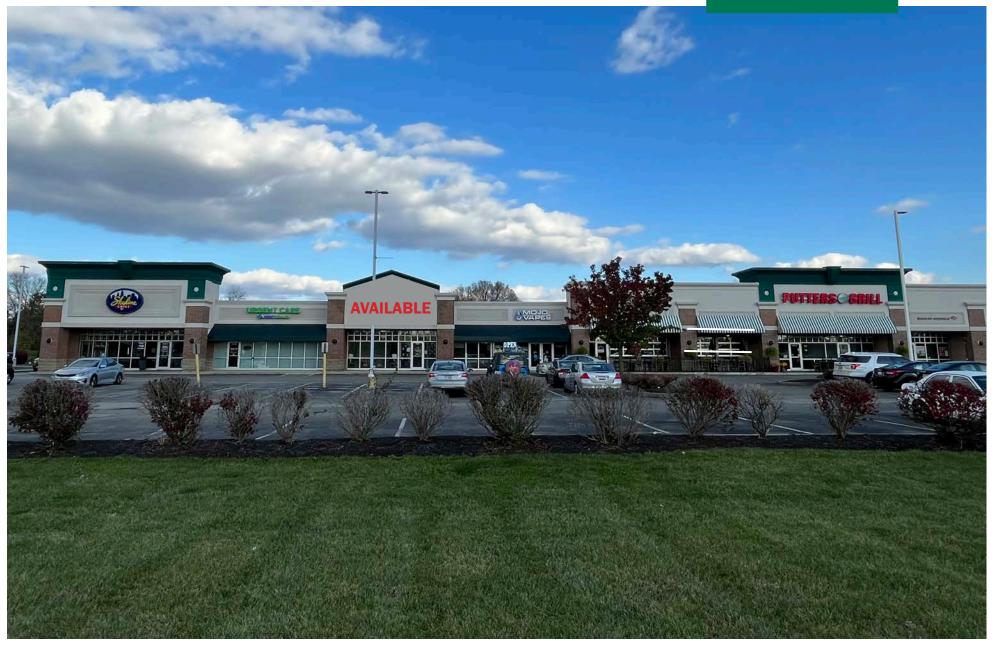

## FULLY LEASED

#### HIGHLIGHTS

- Strong demographics with household incomes in excess of \$150,000 within a 3 mile radius
- · Located off OH-48 with over 18,800 VPD
- Great neighborhood shopping center with excellent visibility to OH-48
- Strong co-tenancy with many national and regional tenants
- Kroger Marketplace under construction just south on SR 48