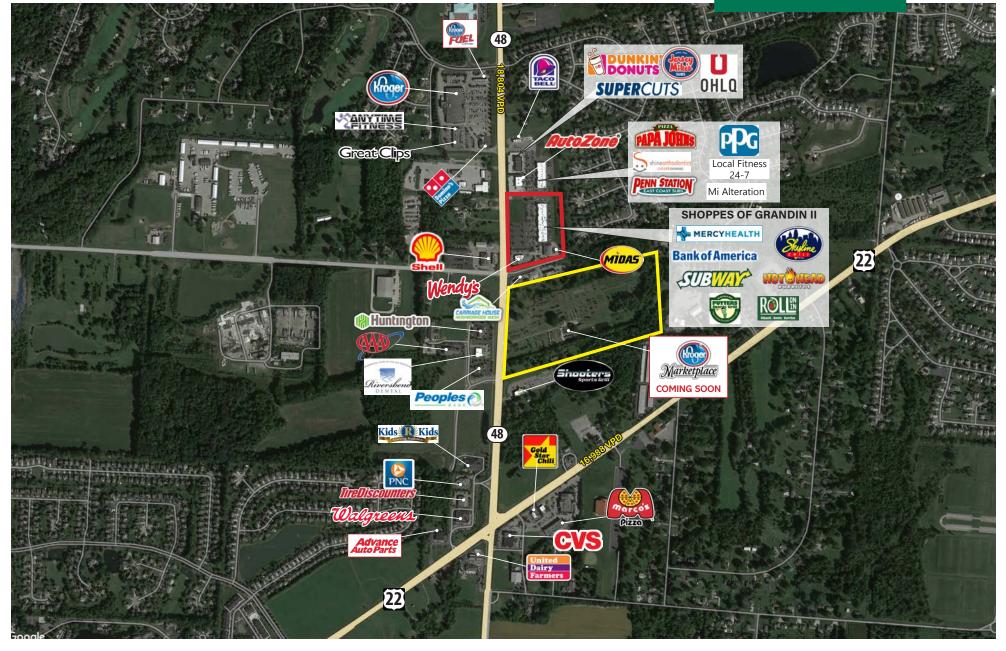

#### HIGHLIGHTS

- Strong demographics with household incomes in excess of \$150,000 within a 3 mile radius
- · Located off OH-48 with over 18,800 VPD
- Great neighborhood shopping center with excellent visibility to OH-48
- Strong co-tenancy with many national and regional tenants
- Kroger Marketplace under construction just south on SR 48

## SHOPPES OF GRANDIN II 6064 OH-48 Anchor MAINEVILLE, OH 45039 ASSOCIATES 2,940 SF **AVAILABLE** MIDAS MERCY HEALTH MERCY HEALTH New China iVapors ROLLEY **UEIDS** \* V V 5 $\langle \rangle \rangle$ $\overline{\overline{}}$ Mendys 444 t t $\rightarrow$