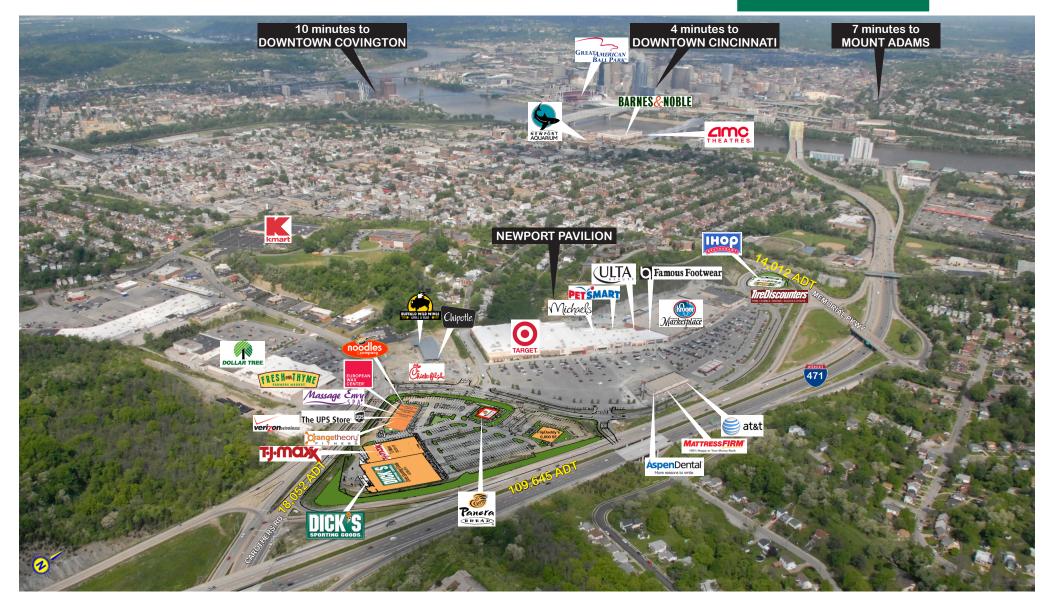

#### HIGHLIGHTS

- 465,000 SF retail center anchored by 134,500 SF Target, 117,000 SF Kroger Marketplace, 45,000 SF Dick's Sporting Goods, 23,250 SF TJ Maxx and many other retailers and restaurants
- High-profile location off I-471 less than a mile from Downtown Cincinnati with two signalized entries with easy access via two interstate interchanges
- Densely populated area extending beyond the immediate Northern Kentucky area to include residents and office workers of Downtown Cincinnati, Mt. Adams and riverfront neighborhoods
- Additional retailers include Tire Discounters, Ulta, PetSmart, Michael's, Buffalo Wild Wings, Panera, Chick-Fil-A and IHOP

#### TRAFFIC COUNTS

- 109,645 VPD on I-471
- 14,012 VPD on Memorial Parkway