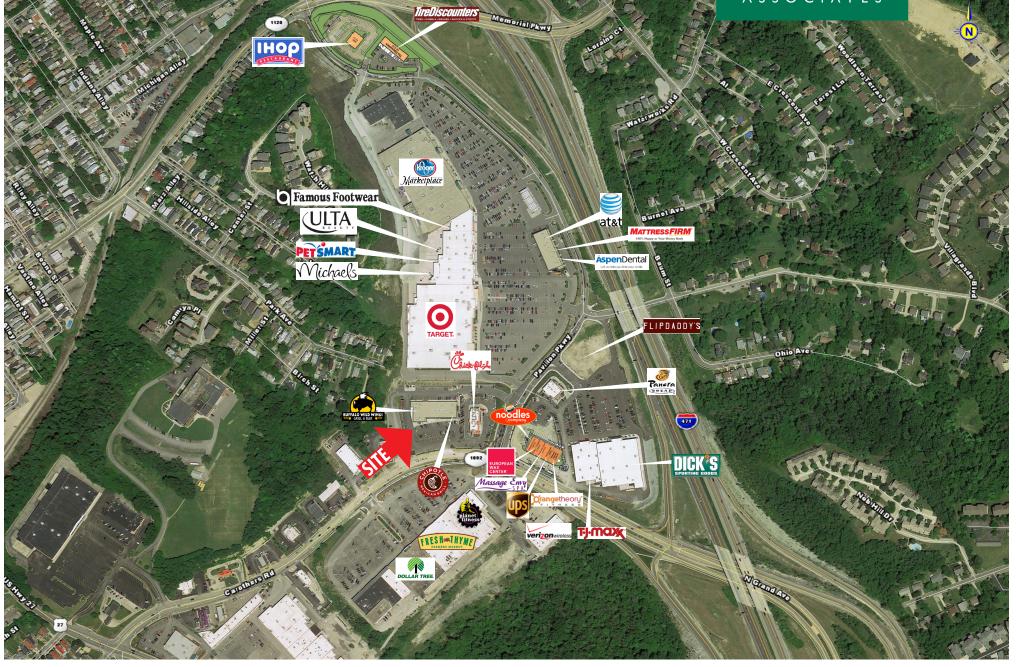

#### HIGHLIGHTS

- 465,000 SF retail center anchored by 134,500 SF Target, 117,000 SF Kroger Marketplace, 45,000 SF Dick's Sporting Goods, 23,250 SF TJ Maxx and many other retailers and restaurants
- High-profile location off I-471 less than a mile from Downtown Cincinnati with two signalized entries with easy access via two interstate interchanges
- Densely populated area extending beyond the immediate Northern Kentucky area to include residents and office workers of Downtown Cincinnati, Mt. Adams and riverfront neighborhoods
- Additional retailers include Tire Discounters, Ulta, PetSmart, Michael's, Buffalo Wild Wings, Panera, Chick-Fil-A and IHOP

23,250 SF

3,390 SF

2,500 SF

1,400 SF

3410 SF

1,300 SF

| ////  |                         | ,          | Anchor                          |
|-------|-------------------------|------------|---------------------------------|
| SPACE | TENANT                  | SIZE       | ASSOCIATES                      |
| 1     | IHOP                    | 4,916 SF   |                                 |
| 4     | Domino's Pizza          | 2,384 SF   |                                 |
| 5     | Edible Arrangements     | 1,500 SF   |                                 |
| 6     | New China Buffet        | 6,116 SF   | 6                               |
| 7     | Monmouth Jewelers       | 3,030 SF   | ATTING AND                      |
| 8     | Fifth Third Bank        | 3,795 SF   |                                 |
| 9     | Kroger Liquor Store     | 8,000 SF   |                                 |
| 11    | Tire Discounters        | 5,910 SF   |                                 |
| 12    | Kroger                  | 116,432 SF |                                 |
| 13    | AT&T                    | 4,000 SF   |                                 |
| 14    | Wing Eyecare            | 2,402 SF   |                                 |
| 15    | Subway                  | 1,200 SF   | O TARGET                        |
| 16    | Mattress Firm           | 4,125 SF   |                                 |
| 17    | Aspen Dental            | 3,200 SF   |                                 |
| 19    | Kroger – Storage        | 3,817 SF   |                                 |
| 20    | Famous Footwear         | 5,500 SF   |                                 |
| 21    | Ulta                    | 10,372 SF  |                                 |
| 22    | PetSmart                | 14,180 SF  |                                 |
| 23    | Michael's               | 21,779 SF  |                                 |
| 25    | Target                  | 134,500 SF |                                 |
| 26    | Buffalo Wild Wings      | 6,102 SF   |                                 |
| 27    | AVAILABLE               | 3,456 SF   |                                 |
| 28    | Family Allergy & Asthma | 2,540 SF   |                                 |
| 29    | T-Mobile                | 1,500 SF   | TI-MOX                          |
| 30    | Muscle Gear             | 1,534 SF   | True constants of the state 471 |
| 31    | Sport Clips             | 1,200 SF   | Interstate 471                  |
| 32    | Chipotle Mexican Grill  | 2,240 SF   |                                 |
| 34    | Chick-Fil-A             | 4,596 SF   |                                 |
| 35    | Flipdaddy's             | 6,129 SF   |                                 |
| 36    | Panera Bread            | 4,703 SF   |                                 |
| 37    | Dick's Sporting Goods   | 45,000 SF  |                                 |