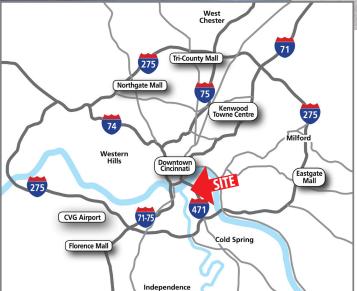

#### HIGHLIGHTS

- 465,000 SF retail center anchored by 134,500 SF Target, 117,000 SF Kroger Marketplace, 45,000 SF Dick's Sporting Goods, 23,250 SF TJ Maxx and many other retailers and restaurants
- High-profile location off I-471 less than a mile from Downtown Cincinnati with two signalized entries with easy access via two interstate interchanges
- Densely populated area extending beyond the immediate Northern Kentucky area to include residents and office workers of Downtown Cincinnati, Mt. Adams and riverfront neighborhoods
- Additional retailers include Tire Discounters, Ulta, PetSmart, Michael's, Buffalo Wild Wings, Panera, Chick-Fil-A and IHOP

#### TRAFFIC COUNTS

- 109,645 VPD on I-471
- 14,012 VPD on Memorial Parkway