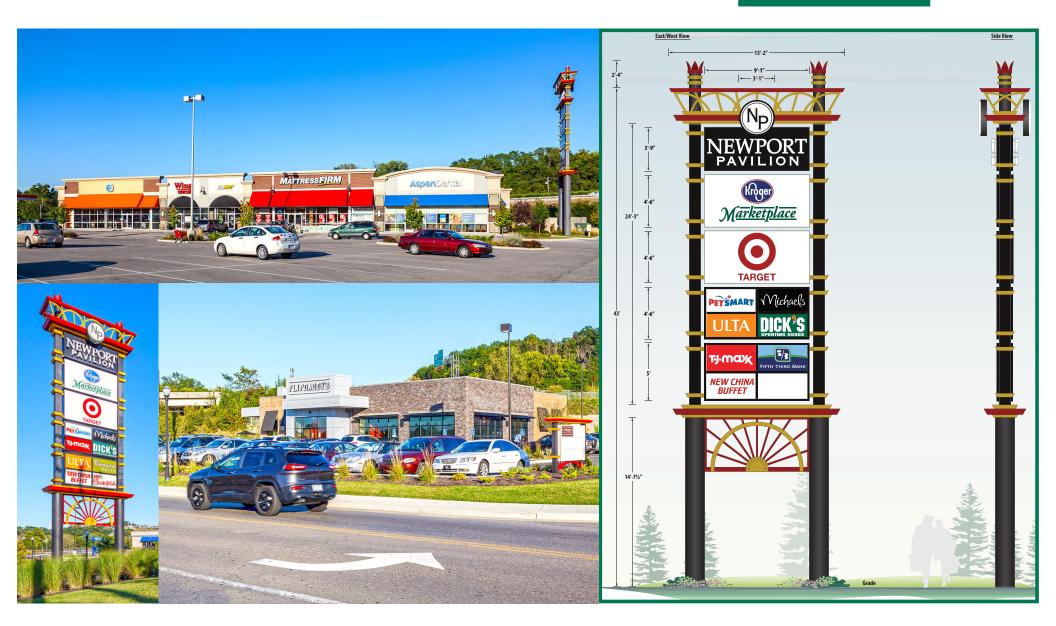

#### HIGHLIGHTS

- 465,000 SF retail center anchored by 134,500 SF Target, 117,000 SF Kroger Marketplace, 45,000 SF Dick's Sporting Goods, 23,250 SF TJ Maxx and many other retailers and restaurants
- High-profile location off I-471 less than a mile from Downtown Cincinnati with two signalized entries with easy access via two interstate interchanges
- Densely populated area extending beyond the immediate Northern Kentucky area to include residents and office workers of Downtown Cincinnati, Mt. Adams and riverfront neighborhoods
- Additional retailers include Tire Discounters, Ulta, PetSmart, Michael's, Buffalo Wild Wings, Panera, Chick-Fil-A and IHOP