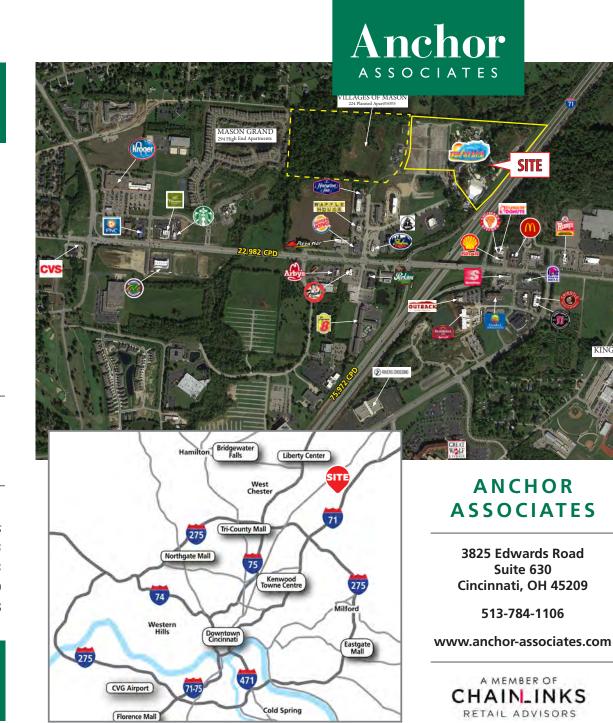

#### HIGHLIGHTS

- 34 acres strategically located at I-71 and Kings Mill Road in Warren County
- Development opportunity
- 2nd fastest growing county in Ohio
- Kings Island, Lindner Family Tennis Center (Home of the Western & Southern Open) and Great Wolf Lodge all located in the immediate area
- Over 150 Corporations are located in Mason
- Traffic light at access drive on Kings Mills Road

#### TRAFFIC COUNTS

- 75,972 VPD on I-71
- 22,982 VPD on Kings Mills Drive