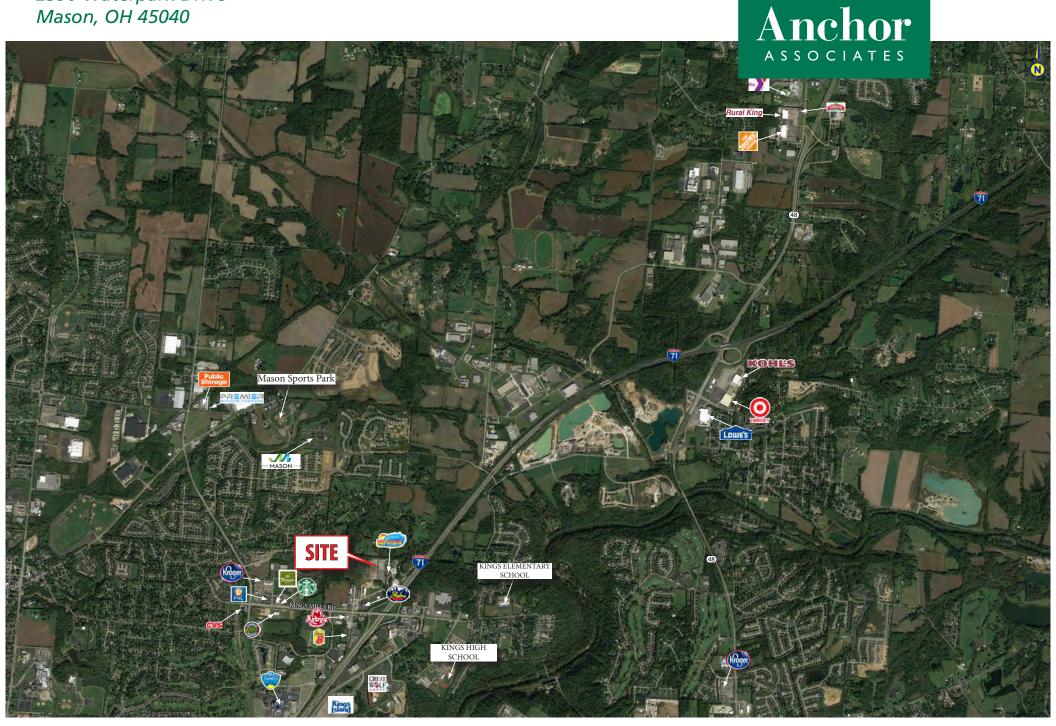

#### HIGHLIGHTS

- 34 acres strategically located at I-71 and Kings Mill Road in Warren County
- Development opportunity
- 2nd fastest growing county in Ohio
- Kings Island, Lindner Family Tennis Center (Home of the Western & Southern Open) and Great Wolf Lodge all located in the immediate area
- Over 150 Corporations are located in Mason
- Traffic light at access drive on Kings Mills Road

#### TRAFFIC COUNTS

- 75,972 VPD on I-71
- 22,982 VPD on Kings Mills Drive