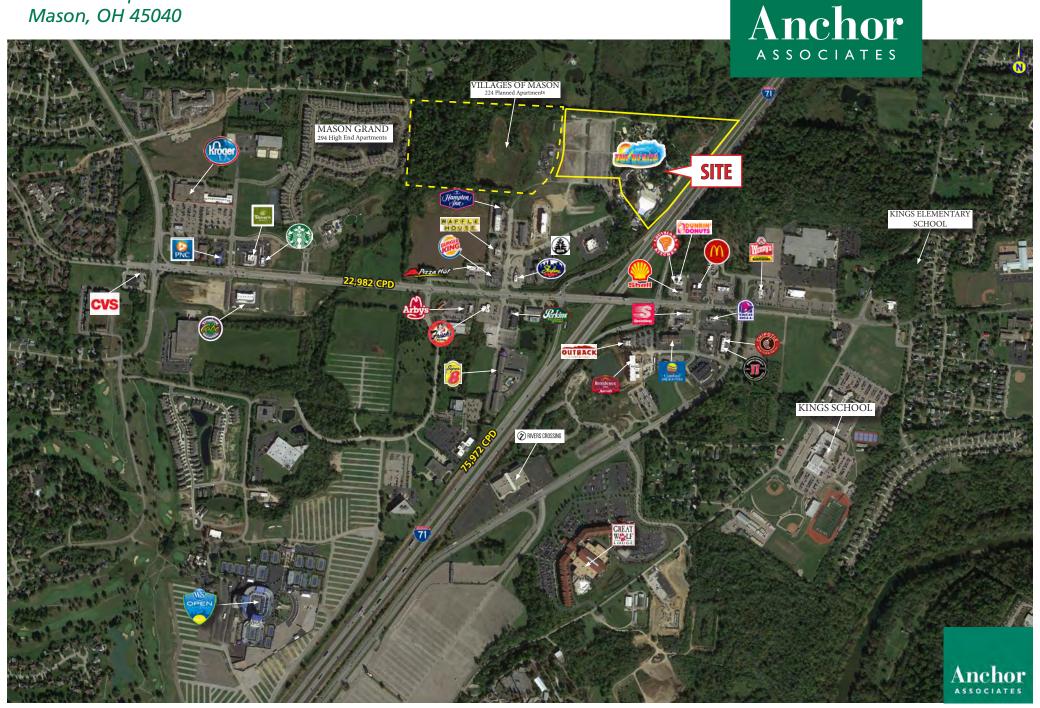

#### HIGHLIGHTS

- 34 acres strategically located at I-71 and Kings Mill Road in Warren County
- Development opportunity
- 2nd fastest growing county in Ohio
- Kings Island, Lindner Family Tennis Center (Home of the Western & Southern Open) and Great Wolf Lodge all located in the immediate area
- Over 150 Corporations are located in Mason
- Traffic light at access drive on Kings Mills Road

#### TRAFFIC COUNTS

- 75,972 VPD on I-71
- 22,982 VPD on Kings Mills Drive