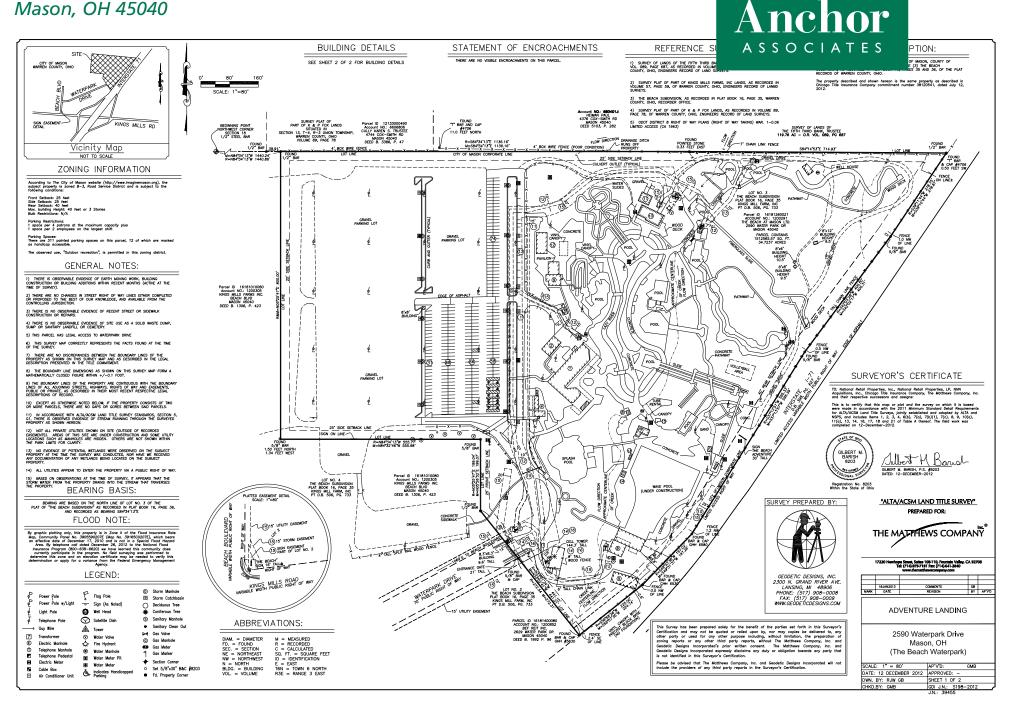

-----------------|-----------------------------------------------------|
| 3,281     | 33,478                      | 102,813                                             |
| 1,185     | 13,163                      | 39,333                                              |
| \$144,977 | \$129,203                   | \$131,539                                           |
| 2,891     | 22,403                      | 52,568                                              |
|           | 3,281<br>1,185<br>\$144,977 | 3,281 33,478<br>1,185 13,163<br>\$144,977 \$129,203 |

CONTACT: 513-784-1106

Jason Gibson *jgibson@anchor-associates.com* Amy Holter *aholter@anchor-associates.com* 



2590 Waterpark Drive Mason, OH 45040



2590 Waterpark Drive Mason, OH 45040



## 2590 Waterpark Drive Mason, OH 45040