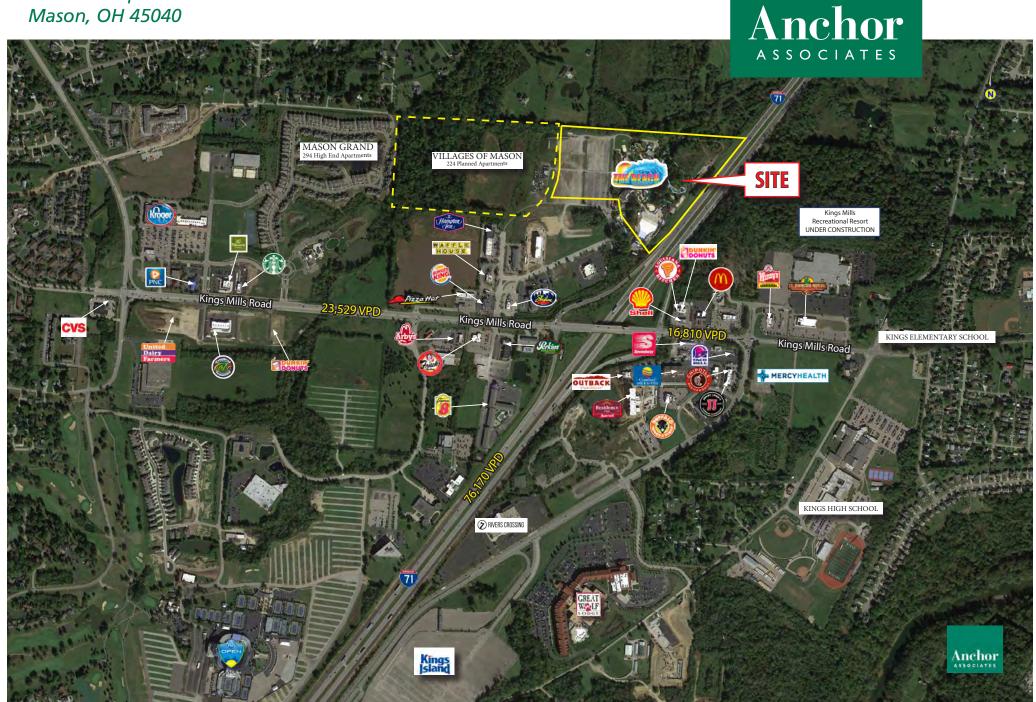

#### HIGHLIGHTS

- 34 acres strategically located at I-71 and Kings Mill Road in Warren County
- Development opportunity
- 2nd fastest growing county in Ohio
- Kings Island, Lindner Family Tennis Center (Home of the Western & Southern Open) and Great Wolf Lodge all located in the immediate area
- Over 150 Corporations are located in Mason
- Traffic light at access drive on Kings Mills Road

#### TRAFFIC COUNTS

- 76,170 VPD on I-71
- 23,529 VPD on Kings Mills Drive