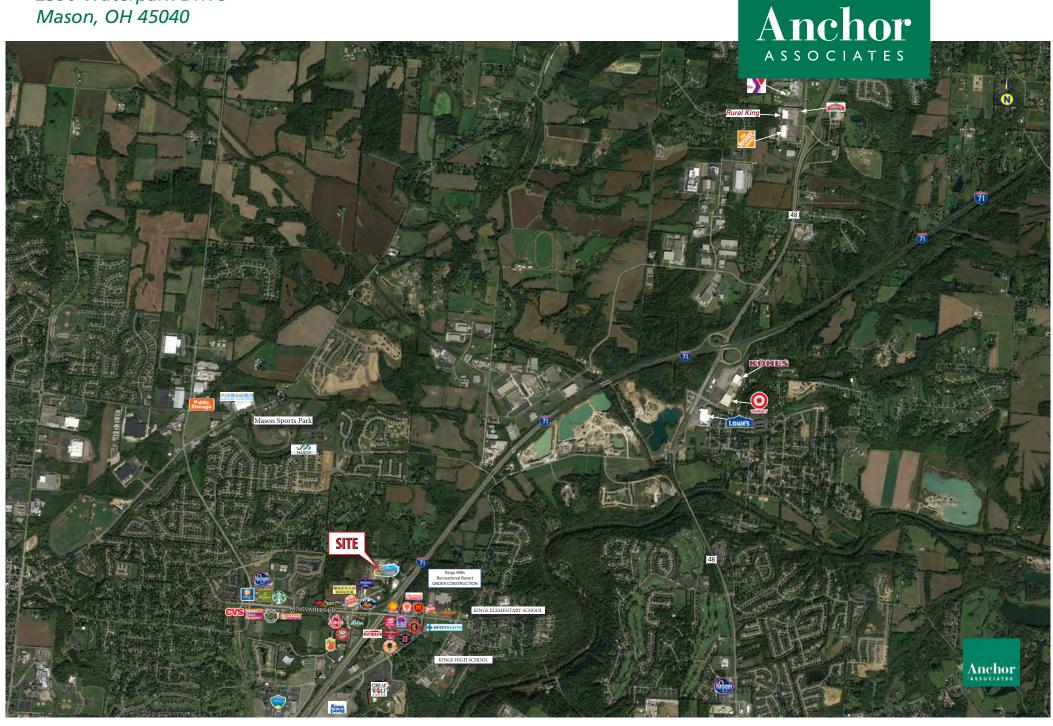

#### HIGHLIGHTS

- 34 acres strategically located at I-71 and Kings Mill Road in Warren County
- Development opportunity
- 2nd fastest growing county in Ohio
- Kings Island, Lindner Family Tennis Center (Home of the Western & Southern Open) and Great Wolf Lodge all located in the immediate area
- Over 150 Corporations are located in Mason
- Traffic light at access drive on Kings Mills Road