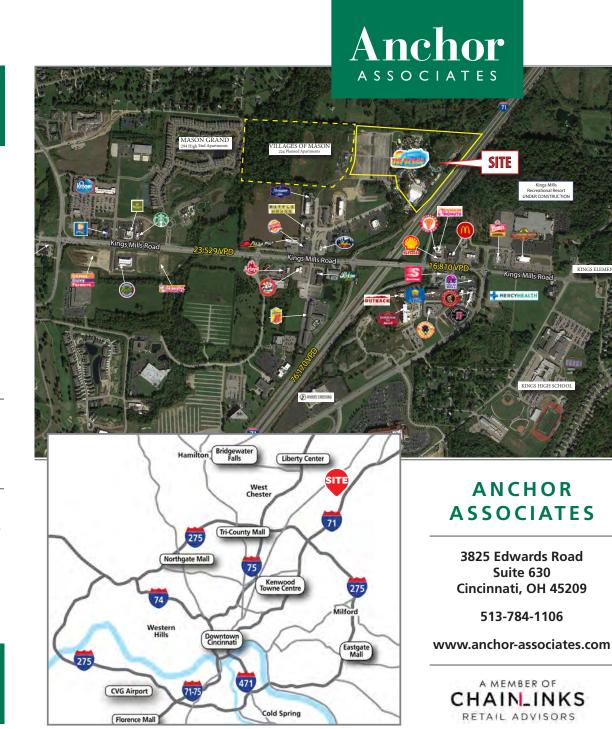

#### HIGHLIGHTS

- 34 acres strategically located at I-71 and Kings Mill Road in Warren County
- Development opportunity
- 2nd fastest growing county in Ohio
- Kings Island, Lindner Family Tennis Center (Home of the Western & Southern Open) and Great Wolf Lodge all located in the immediate area
- Over 150 Corporations are located in Mason
- Traffic light at access drive on Kings Mills Road

#### TRAFFIC COUNTS

- 76,170 VPD on I-71
- 23,529 VPD on Kings Mills Drive