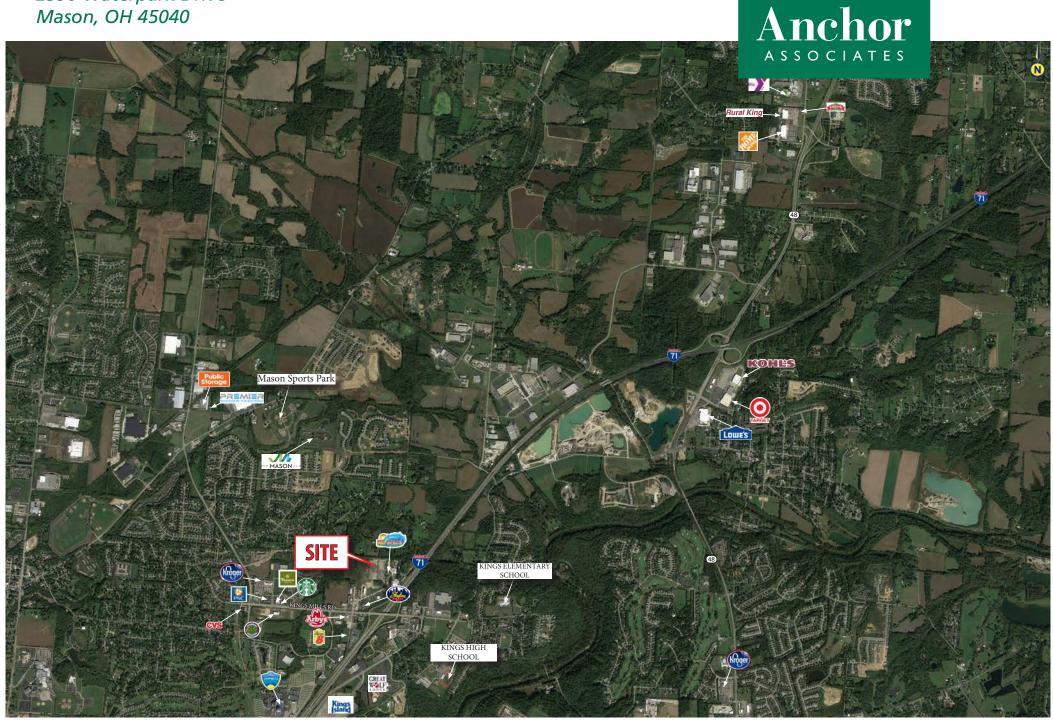

#### HIGHLIGHTS

- 34 acres strategically located at I-71 and Kings Mill Road in Warren County
- Development opportunity
- 2nd fastest growing county in Ohio
- Kings Island, Lindner Family Tennis Center (Home of the Western & Southern Open) and Great Wolf Lodge all located in the immediate area
- Over 150 Corporations are located in Mason
- Traffic light at access drive on Kings Mills Road

#### TRAFFIC COUNTS

- 75,972 VPD on I-71
- 22,982 VPD on Kings Mills Drive