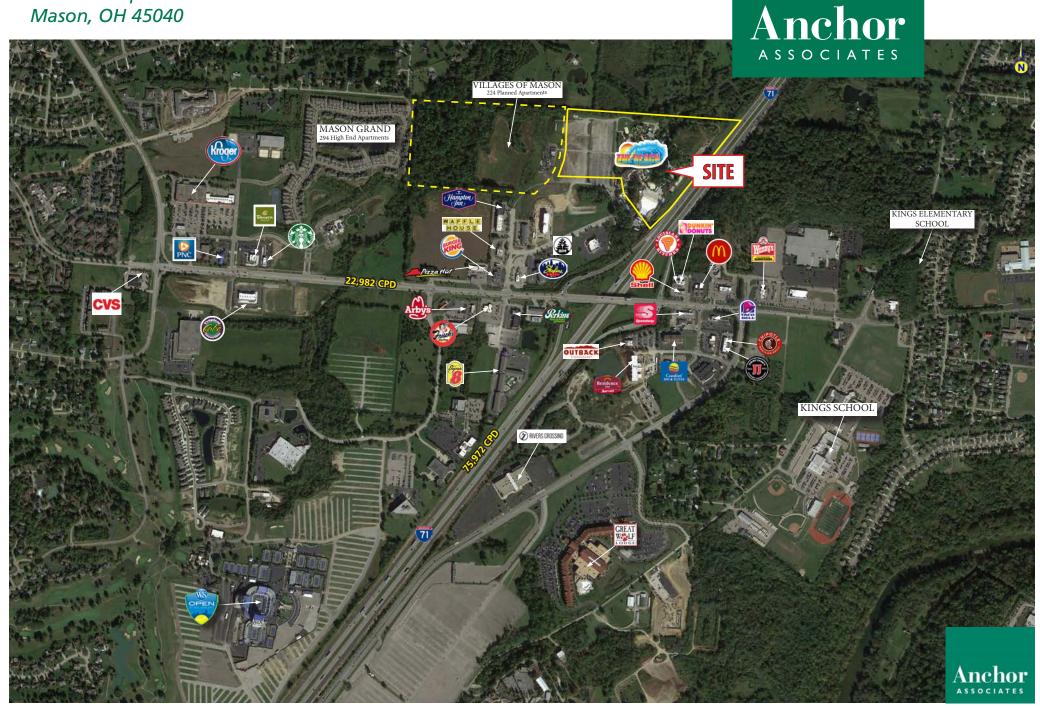

#### HIGHLIGHTS

- 34 acres strategically located at I-71 and Kings Mill Road in Warren County
- Development opportunity
- 2nd fastest growing county in Ohio
- Kings Island, Lindner Family Tennis Center (Home of the Western & Southern Open) and Great Wolf Lodge all located in the immediate area
- Over 150 Corporations are located in Mason
- Traffic light at access drive on Kings Mills Road

#### TRAFFIC COUNTS

- 75,972 VPD on I-71
- 22,982 VPD on Kings Mills Drive