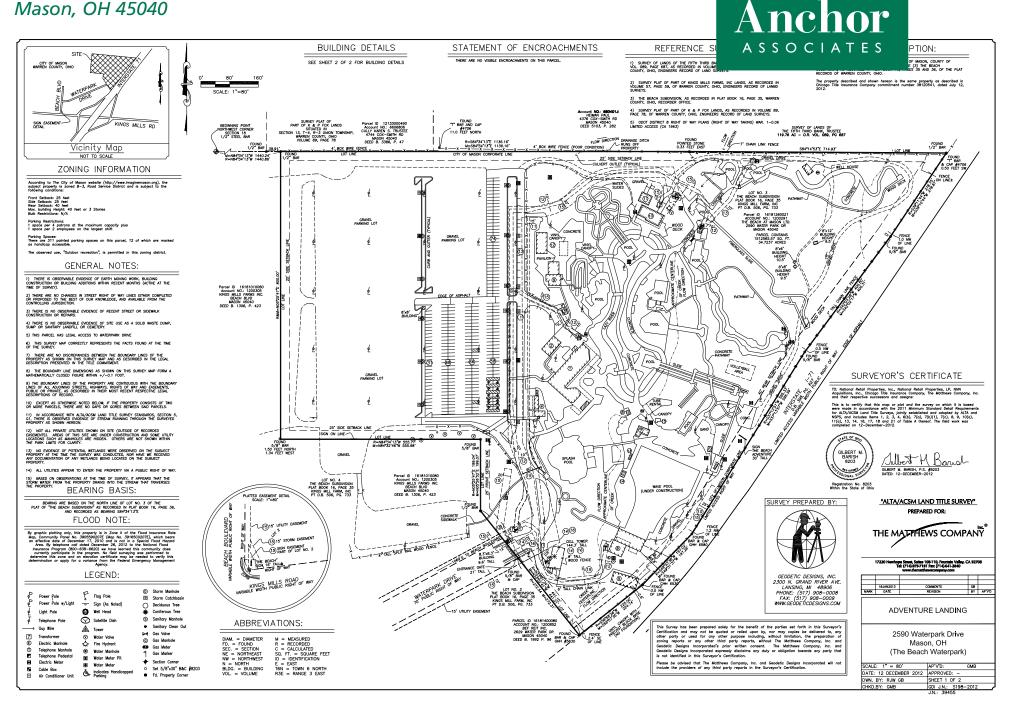

n the immediate area
- Over 150 Corporations are located in Mason
- Traffic light at access drive on Kings Mills Road

#### TRAFFIC COUNTS

- 75,972 VPD on I-71
- 22,982 VPD on Kings Mills Drive

#### DEMOGRAPHICS

| 2019 Estimates    | 1 miles   | 3 miles   | 5 miles   |
|-------------------|-----------|-----------|-----------|
| Population        | 2,888     | 32,856    | 101,204   |
| Households        | 1,046     | 12,890    | 38,664    |
| Average HH Income | \$149,014 | \$122,340 | \$124,700 |
| Daytime Employees | 2,667     | 21,003    | 51,058    |

CONTACT: 513-784-1106

Jason Gibson *jgibson@anchor-associates.com* Amy Holter *aholter@anchor-associates.com* 



2590 Waterpark Drive Mason, OH 45040



2590 Waterpark Drive Mason, OH 45040



## 2590 Waterpark Drive Mason, OH 45040