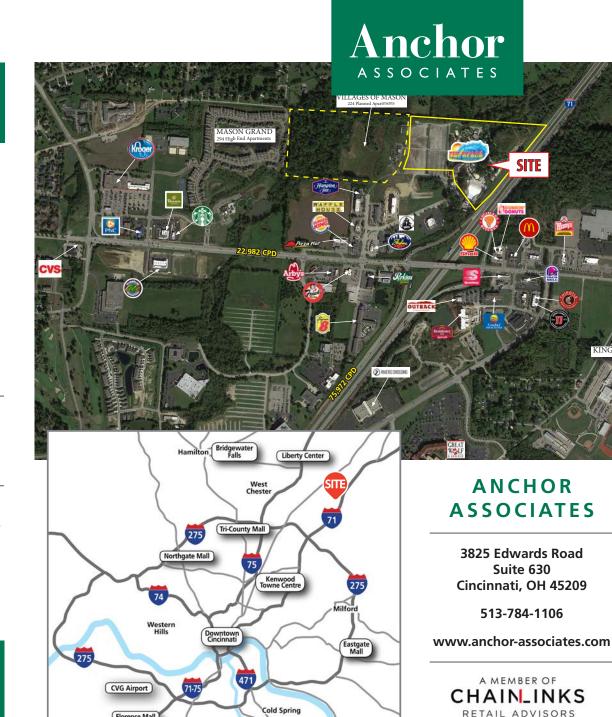

#### HIGHLIGHTS

- 34 acres strategically located at I-71 and Kings Mill Road in Warren County
- Development opportunity
- 2nd fastest growing county in Ohio
- Kings Island, Lindner Family Tennis Center (Home of the Western & Southern Open) and Great Wolf Lodge all located in the immediate area
- Over 150 Corporations are located in Mason
- Traffic light at access drive on Kings Mills Road

#### TRAFFIC COUNTS

- 75,972 VPD on I-71
- 22,982 VPD on Kings Mills Drive