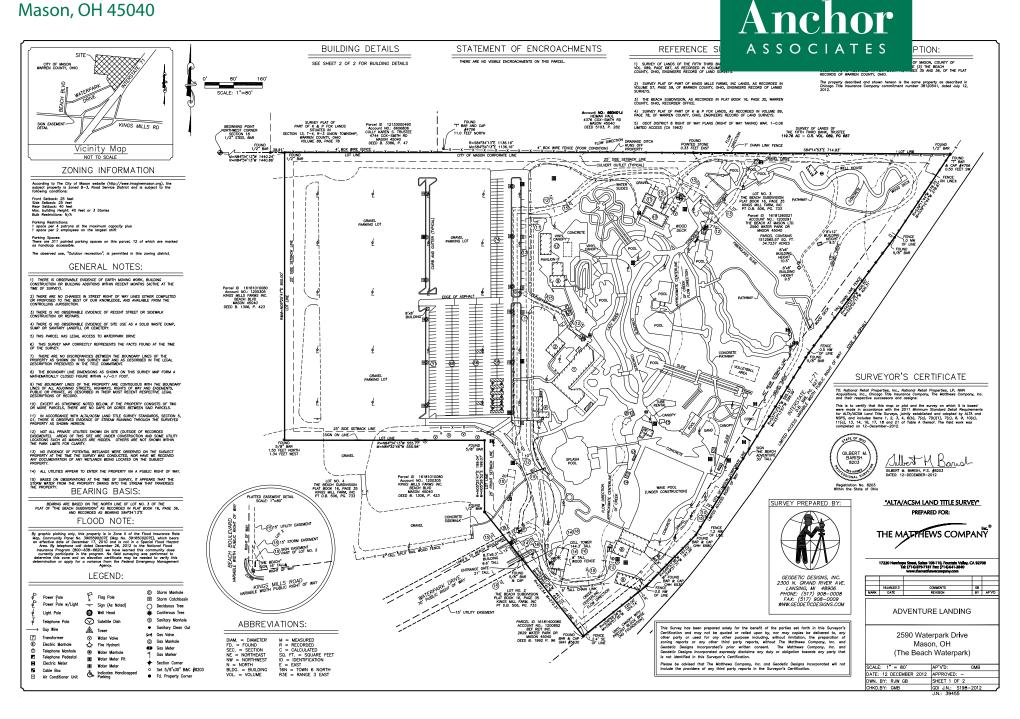

#### HIGHLIGHTS

- 34 acres available and strategically located at I-71 and Kings Mill Road in Warren County, the 2nd fastest growing county in Ohio
- Development opportunity for office, medical, high tech, corporate headquarters and manufacturers
- The city of Mason offers performance-based incentives to assist companies that are starting, relocating, or expanding in Ohio
- Mason sits at the core of the Cincinnati-Dayton metropolitan region, the 14th largest urban area in the nation
- Kings Island, Lindner Family Tennis Center (home of the Western & Southern Open) and Great Wolf Lodge all located in the immediate area

#### TRAFFIC COUNTS

- 62,383 VPD on I-71
- 21,788 VPD on Kings Mills Drive