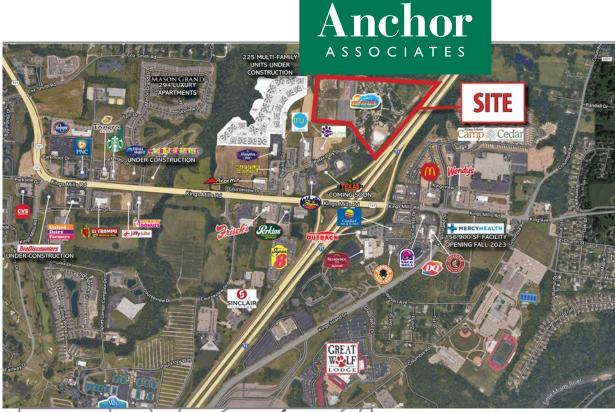

# THE BEACH WATERPARK 2590 Waterpark Drive

Mason, OH 45040

#### HIGHLIGHTS

- 34 acres available and strategically located at I-71 and Kings Mill Road in Warren County, the 2nd fastest growing county in Ohio
- Development opportunity for office, medical, high tech, corporate headquarters and manufacturers
- The city of Mason offers performance-based incentives to assist companies that are starting, relocating, or expanding in Ohio
- Mason sits at the core of the Cincinnati-Dayton metropolitan region, the 14th largest urban area in the nation
- Kings Island, Lindner Family Tennis Center (home of the Western & Southern Open) and Great Wolf Lodge all located in the immediate area

#### TRAFFIC COUNTS

- 62,383 VPD on I-71
- 21,788 VPD on Kings Mills Drive