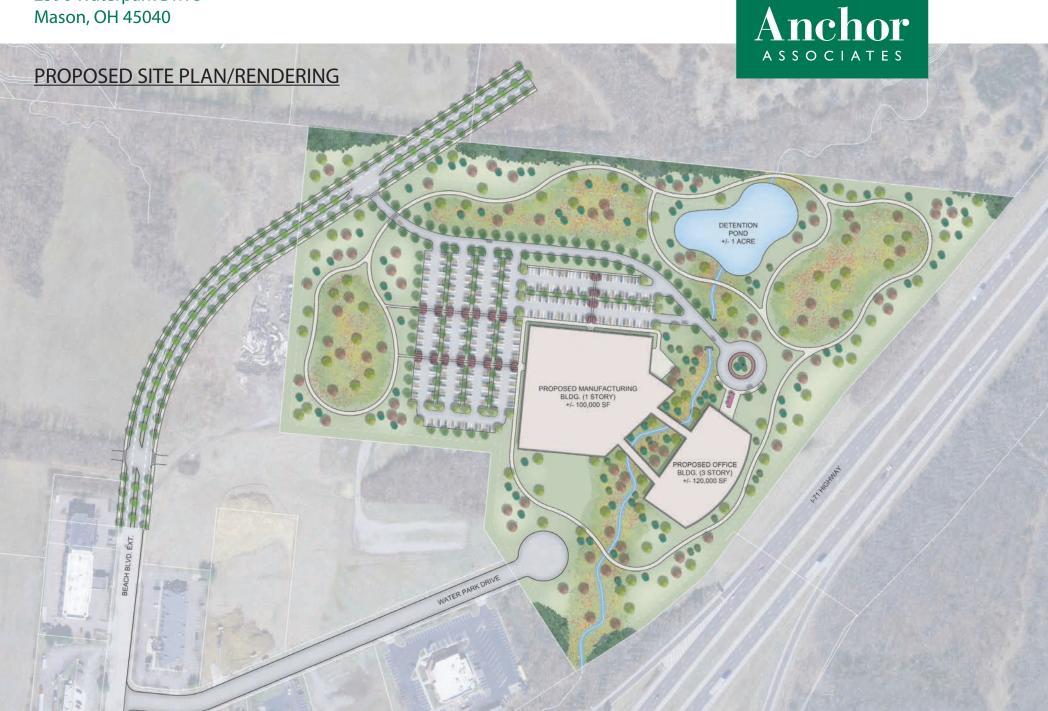

# Development Opportunity

for office, medical, high tech, corporate headquarters, manufacturers

#### HIGHLIGHTS

- 34 acres available and strategically located at I-71 and Kings Mill Road in Warren County, the 2nd fastest growing county in Ohio
- Development opportunity for office, medical, high tech, corporate headquarters and manufacturers
- The city of Mason offers performance-based incentives to assist companies that are starting, relocating, or expanding in Ohio
- Mason sits at the core of the Cincinnati-Dayton metropolitan region, the 14th largest urban area in the nation
- Kings Island, Lindner Family Tennis Center (home of the Western & Southern Open) and Great Wolf Lodge all located in the immediate area