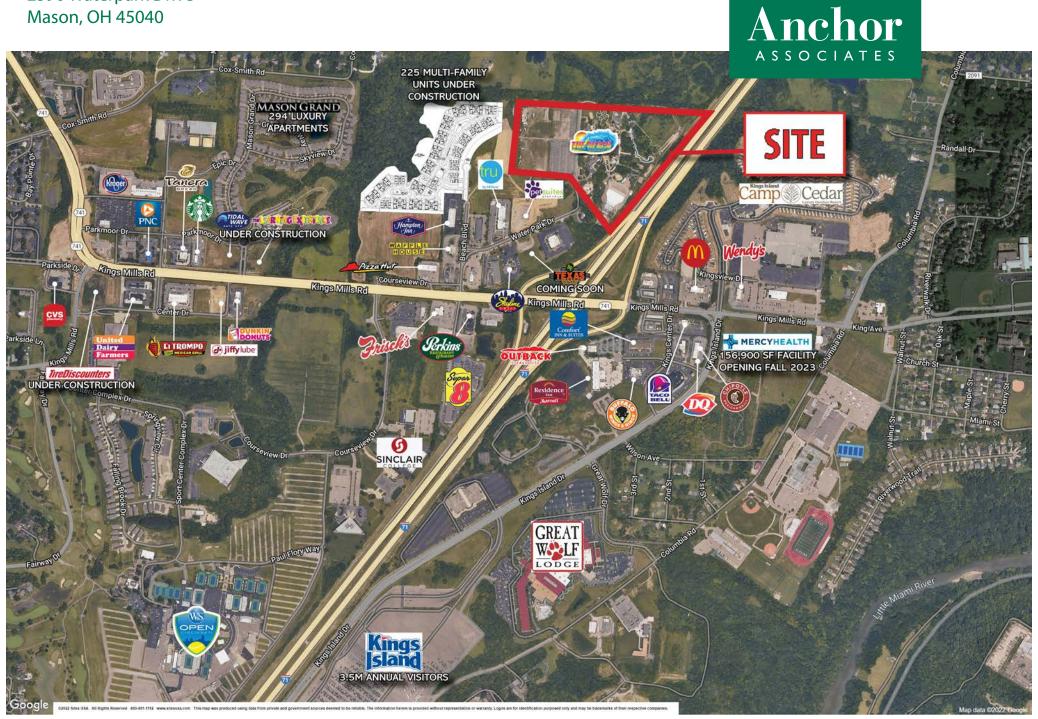

# THE BEACH WATERPARK 2590 Waterpark Drive

Mason, OH 45040

#### HIGHLIGHTS

- 34 acres available and strategically located at I-71 and Kings Mill Road in Warren County, the 2nd fastest growing county in Ohio
- Development opportunity for office, medical, high tech, corporate headquarters and manufacturers
- The city of Mason offers performance-based incentives to assist companies that are starting, relocating, or expanding in Ohio
- Mason sits at the core of the Cincinnati-Dayton metropolitan region, the 14th largest urban area in the nation
- Kings Island, Lindner Family Tennis Center (home of the Western & Southern Open) and Great Wolf Lodge all located in the immediate area

#### TRAFFIC COUNTS

- 62,383 VPD on I-71
- 21,788 VPD on Kings Mills Drive