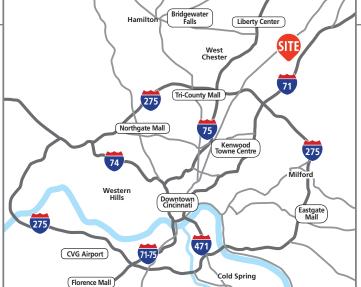

#### HIGHLIGHTS

- 34 acres available and strategically located at I-71 and Kings Mill Road in Warren County, the 2nd fastest growing county in Ohio
- Development opportunity for office, medical, high tech, corporate headquarters and manufacturers
- The city of Mason offers performance-based incentives to assist companies that are starting, relocating, or expanding in Ohio
- Mason sits at the core of the Cincinnati-Dayton metropolitan region, the 14th largest urban area in the nation
- Kings Island, Lindner Family Tennis Center (home of the Western & Southern Open) and Great Wolf Lodge all located in the immediate area