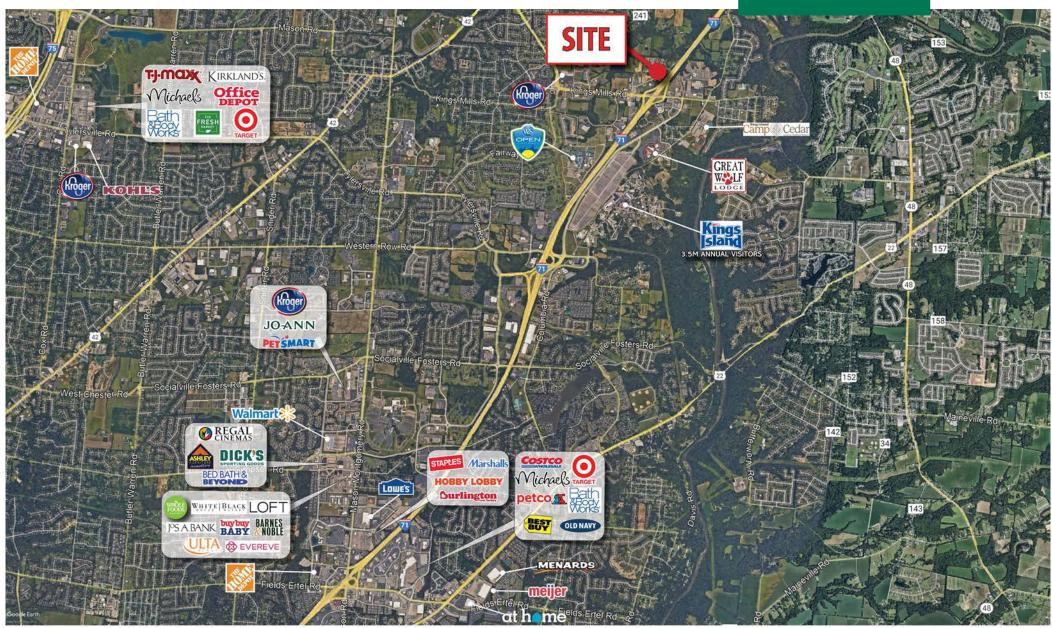

#### HIGHLIGHTS

- 34 acres available and strategically located at I-71 and Kings Mill Road in Warren County, the 2nd fastest growing county in Ohio
- Development opportunity for office, medical, high tech, corporate headquarters and manufacturers
- The city of Mason offers performance-based incentives to assist companies that are starting, relocating, or expanding in Ohio
- Mason sits at the core of the Cincinnati-Dayton metropolitan region, the 14th largest urban area in the nation
- Kings Island, Lindner Family Tennis Center (home of the Western & Southern Open) and Great Wolf Lodge all located in the immediate area