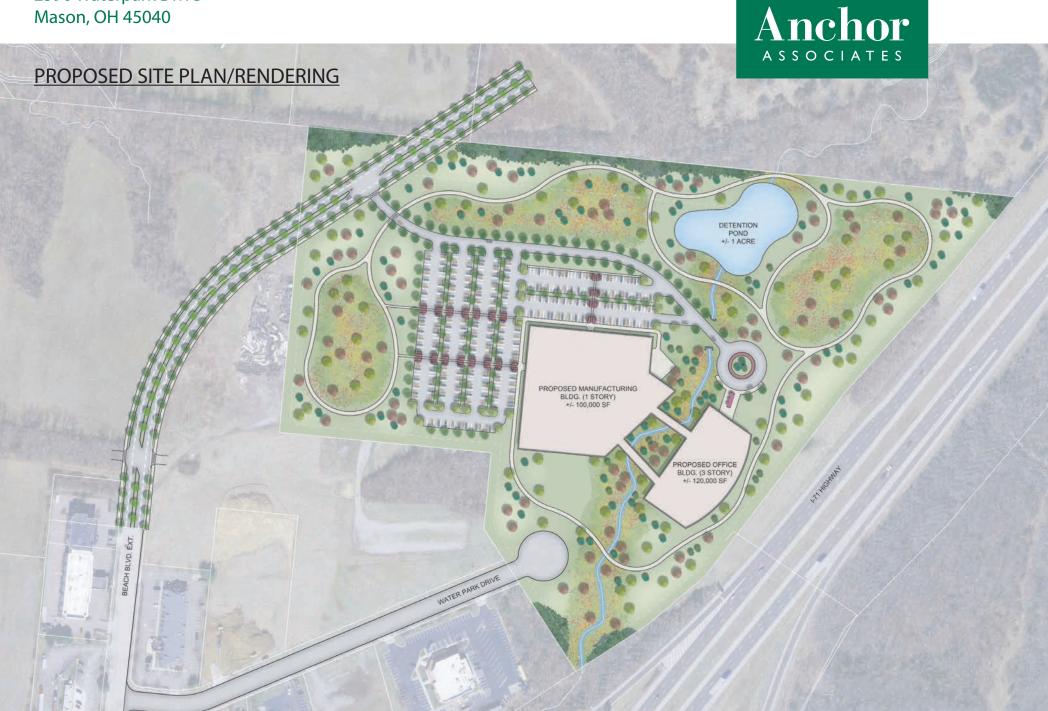

## THE BEACH WATERPARK 2590 Waterpark Drive Mason, OH 45040

#### HIGHLIGHTS

- 34 acres available and strategically located at I-71 and Kings Mill Road in Warren County, the 2nd fastest growing county in Ohio
- Development opportunity for office, medical, high tech, corporate headquarters and manufacturers
- The city of Mason offers performance-based incentives to assist companies that are starting, relocating, or expanding in Ohio
- Mason sits at the core of the Cincinnati-Dayton metropolitan region, the 14th largest urban area in the nation
- Kings Island, Lindner Family Tennis Center (home of the Western & Southern Open) and Great Wolf Lodge all located in the immediate area