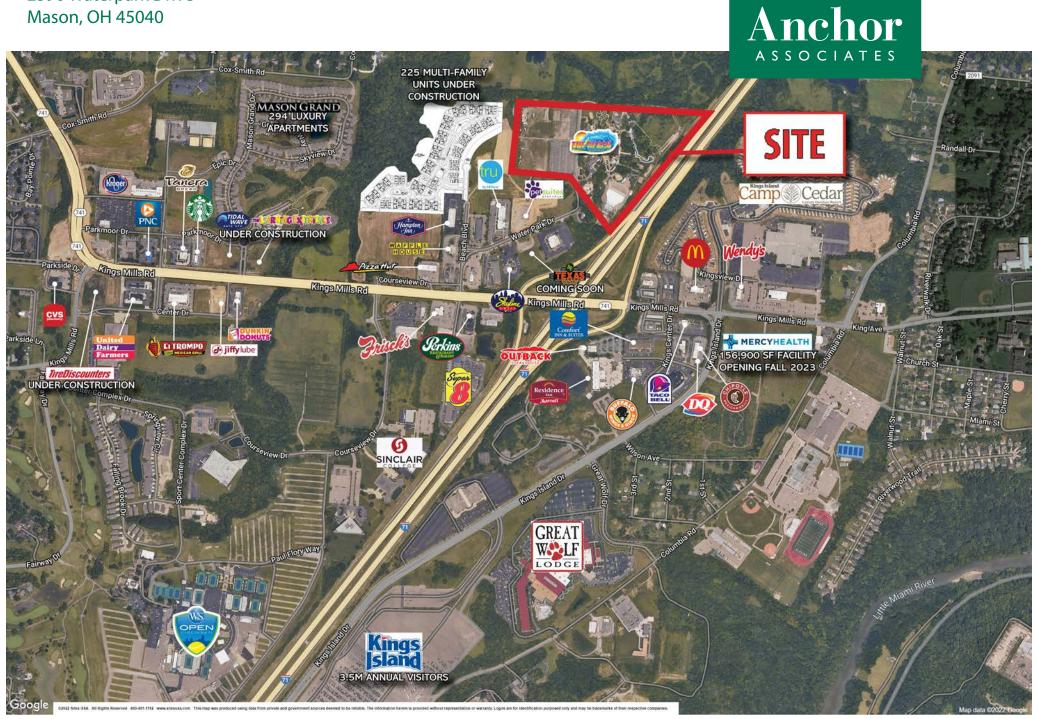

## THE BEACH WATERPARK 2590 Waterpark Drive Mason, OH 45040

#### HIGHLIGHTS

- 34 acres available and strategically located at I-71 and Kings Mill Road in Warren County, the 2nd fastest growing county in Ohio
- Development opportunity for office, medical, high tech, corporate headquarters and manufacturers
- The city of Mason offers performance-based incentives to assist companies that are starting, relocating, or expanding in Ohio
- Mason sits at the core of the Cincinnati-Dayton metropolitan region, the 14th largest urban area in the nation
- Kings Island, Lindner Family Tennis Center (home of the Western & Southern Open) and Great Wolf Lodge all located in the immediate area

#### TRAFFIC COUNTS

- 62,383 VPD on I-71
- 21,788 VPD on Kings Mills Drive