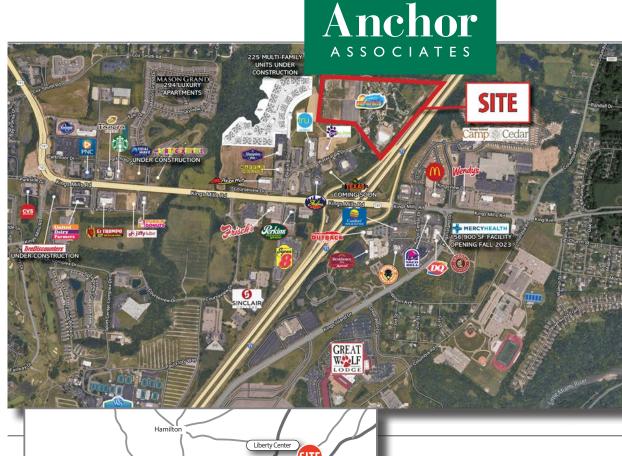

#### HIGHLIGHTS

- 34 acres available and strategically located at I-71 and Kings Mill Road in Warren County, the 2nd fastest growing county in Ohio
- Development opportunity for office, medical, high tech, corporate headquarters and manufacturers
- The city of Mason offers performance-based incentives to assist companies that are starting, relocating, or expanding in Ohio
- Mason sits at the core of the Cincinnati-Dayton metropolitan region, the 14th largest urban area in the nation
- Kings Island, Lindner Family Tennis Center (home of the Western & Southern Open) and Great Wolf Lodge all located in the immediate area

#### TRAFFIC COUNTS

- 62,383 VPD on I-71
- 21,788 VPD on Kings Mills Drive