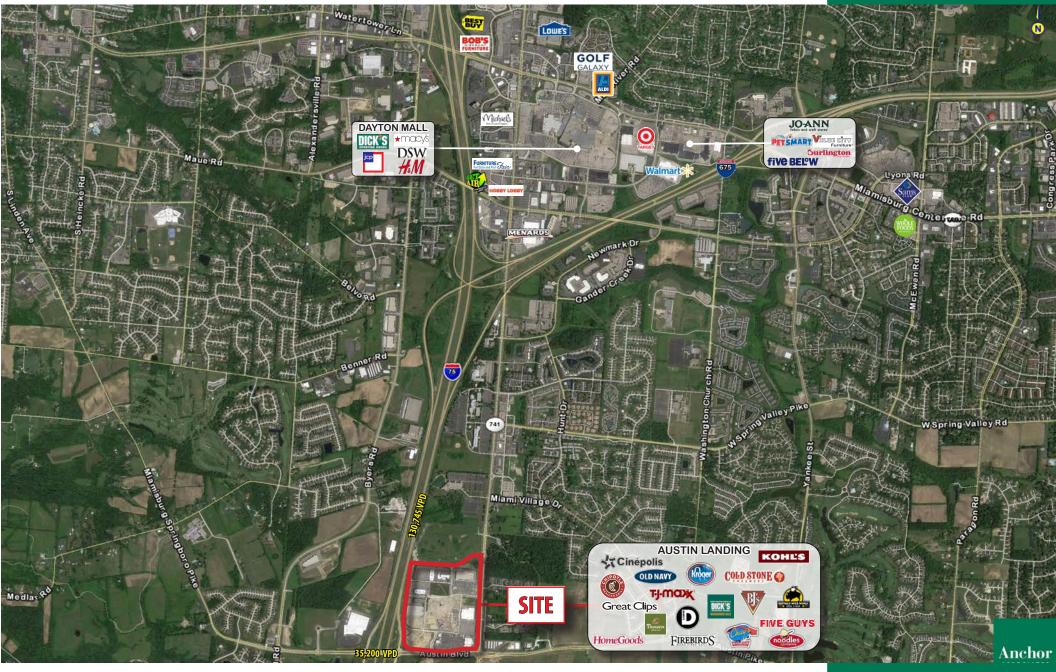

#### PROPERTY HIGHLIGHTS

- · Dominant mixed-use center located directly off Interstate 75 at Austin Boulevard, servicing both the Cincinnati and Dayton market
- 460,515 SF of retail, restaurants, and entertainment; 422,871 SF of class A office; 274 luxury apartments and two hotels consisting of 233 rooms
- · This dynamic center offers a culture of fun, shopping, work and play by providing retail, office, hospitality and multi-family residential
- Join national retailers like Kroger, Kohl's, Homegoods, Old Navy, TJ Maxx and many others
- · Restaurants include BJ's Restaurants, Chuy's, Firebirds Wood Fired Grill, Panera Bread, Chipotle, and Dewey's Pizza amongst others

#### TRAFFIC COUNTS

| I-75 South of SR 561                     | 130,745 |
|------------------------------------------|---------|
| Austin Pike West of SR-741               | 35,200  |
| Austin Pike East of I-75                 | 29,369  |
| Springboro Pk btw Austin Pk & W. Tech Rd | 25,963  |