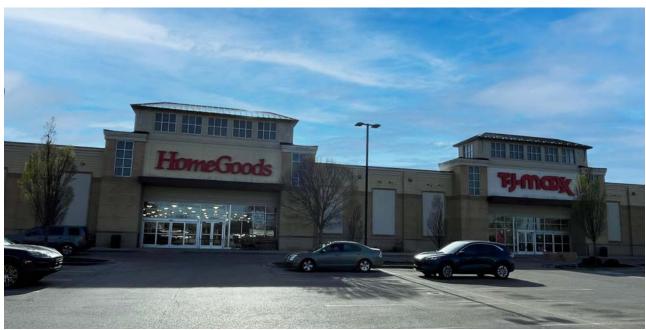

#### PROPERTY HIGHLIGHTS

- · Dominant mixed-use center located directly off Interstate 75 at Austin Boulevard, servicing both the Cincinnati and Dayton market
- 460,515 SF of retail, restaurants, and entertainment; 422,871 SF of class A office; 274 luxury apartments and two hotels consisting of 233 rooms
- · This dynamic center offers a culture of fun, shopping, work and play by providing retail, office, hospitality and multi-family residential
- Join national retailers like Kroger, Kohl's, Homegoods, Old Navy, TJ Maxx and many others
- · Restaurants include BJ's Restaurants, Chuy's, Firebirds Wood Fired Grill, Panera Bread, Chipotle, and Dewey's Pizza amongst others

### **AUSTIN LANDING**

10050 Innovation Drive  $\mid$  Miamisburg, OH 45342

**TENANT** 

| T  | ENANT                           |           |
|----|---------------------------------|-----------|
| 1  | Hilton Garden Inn               |           |
| 2  | Staybridge Suites               |           |
| 3  | Anthony Vince Nail Spa          | 3,929 SF  |
| 4  | AT&T                            | 2,130 SF  |
| 5  | AVAILABLE                       | 3,000 SF  |
| 6  | Dick's Sporting Goods Warehouse | 50,470 SF |
| 7  | Pure MD                         | 1,488 SF  |
| 8  | Great Clips                     | 1,350 SF  |
| 9  | Home Goods                      | 45,000 SF |
| 10 | Jungle Red Salon                | 3,110 SF  |
| 11 | Kohl's                          | 87,327 SF |
| 12 | Kroger                          | 97,000 SF |
| 13 | AVAILABLE                       | 2,800 SF  |
| 14 | Old Navy                        | 18,237 SF |
| 15 | Petland                         | 5,017 SF  |
| 16 | Spavia                          | 3,198 SF  |
| 18 | TJ Maxx                         | 45,000 SF |
| 19 | Wing Eyecare                    | 3,434 SF  |
| 20 | Another Broken Egg              | 3,537 SF  |
| 21 | Park Grille & Bar               | 6,200 SF  |
| 22 | AVAILABLE                       | 6,200 SF  |
| 23 | BJ's Restaurant                 | 8,376 SF  |
| 24 | Buffalo Wild Wings              | 5,145 SF  |
| 25 | Chipotle                        | 2,300 SF  |
| 26 | Chuy's                          | 7,757 SF  |
| 27 | Cold Stone Creamery             | 1,237 SF  |
| 28 | Dewey's Pizza                   | 3,720 SF  |
| 29 | ele' Cake Bistro & Wine Bar     | 4,056 SF  |
| 30 | Firebirds Wood Fired Grill      | 6,800 SF  |
| 31 | Five Guys Burger & Fries        | 2,481 SF  |
| 32 | Frutta Bowls                    | 1,359 SF  |
| 33 | Big Chicken                     | 2,211 SF  |
| 34 | Noodles & Company               | 2,704 SF  |
| 35 | Panera Bread                    | 4,322 SF  |
| 36 | Cinépolis Theater               | 52,750 SF |
| 37 | The Park at Austin landing      |           |
| 38 | Bike Hub                        |           |
| 39 | Event Space                     |           |
| 40 | Club Pilates                    | 2,280 SF  |
| 41 | CycleBar                        | 3,200 SF  |
| 42 | Orangetheory Fitness            | 2,951 SF  |
| 43 | The Flats at Austin Landing     |           |
| 44 | AVAILABLE                       | 1,681 SF  |
| 45 | Sweat Houz                      | 1,646 SF  |
| 46 | Golf Exchange                   | 3,200 SF  |
| 47 | European Wax                    | 1,515 SF  |
| 48 | AVAILABLE                       | 13,000 SF |
| 49 | Card Stock                      | 1,301 SF  |
| 40 | AVAILABLE PAD                   | 5,800 SF  |
| 41 | AVAILABLE PAD                   | 2,500 SF  |
| 42 | AVAILABLE PAD                   | 7,900 SF  |
|    |                                 | 14,500 SF |
| 50 | AVAILABLE PAD                   | 25,000 SF |
| 54 | AVAĮLABLE PAD                   | 10,000 SF |
|    |                                 |           |
|    |                                 | 7         |