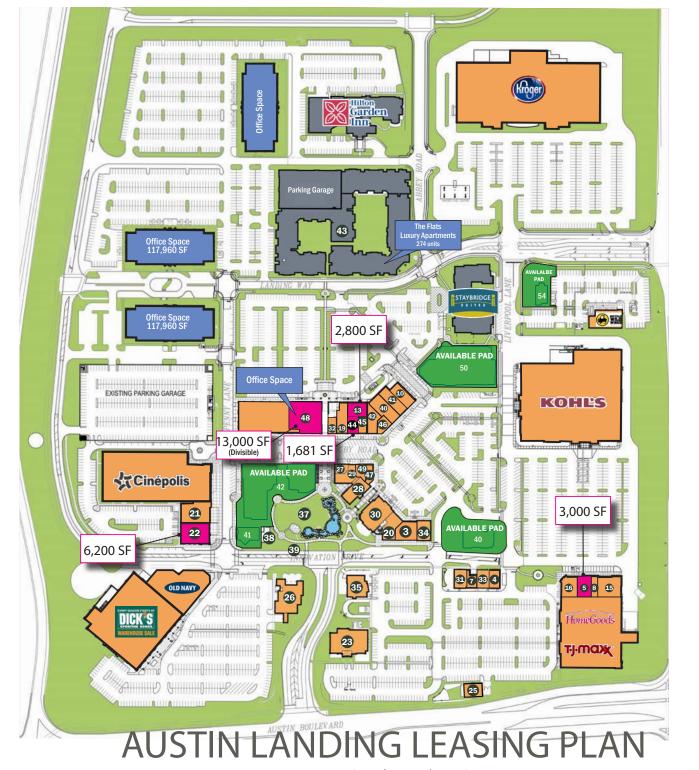

### **AUSTIN LANDING**

10050 Innovation Drive  $\mid$  Miamisburg, OH 45342

**TENANT** 

| T  | ENANT                           |           |
|----|---------------------------------|-----------|
| 1  | Hilton Garden Inn               |           |
| 2  | Staybridge Suites               |           |
| 3  | Anthony Vince Nail Spa          | 3,929 SF  |
| 4  | AT&T                            | 2,130 SF  |
| 5  | AVAILABLE                       | 3,000 SF  |
| 6  | Dick's Sporting Goods Warehouse | 50,470 SF |
| 7  | Pure MD                         | 1,488 SF  |
| 8  | Great Clips                     | 1,350 SF  |
| 9  | Home Goods                      | 45,000 SF |
| 10 | Jungle Red Salon                | 3,110 SF  |
| 11 | Kohl's                          | 87,327 SF |
| 12 | Kroger                          | 97,000 SF |
| 13 | AVAILABLE                       | 2,800 SF  |
| 14 | Old Navy                        | 18,237 SF |
| 15 | Petland                         | 5,017 SF  |
| 16 | Spavia                          | 3,198 SF  |
| 18 | TJ Maxx                         | 45,000 SF |
| 19 | Wing Eyecare                    | 3,434 SF  |
| 20 | Another Broken Egg              | 3,537 SF  |
| 21 | Park Grille & Bar               | 6,200 SF  |
| 22 | AVAILABLE                       | 6,200 SF  |
| 23 | BJ's Restaurant                 | 8,376 SF  |
| 24 | Buffalo Wild Wings              | 5,145 SF  |
| 25 | Chipotle                        | 2,300 SF  |
| 26 | Chuy's                          | 7,757 SF  |
| 27 | Cold Stone Creamery             | 1,237 SF  |
| 28 | Dewey's Pizza                   | 3,720 SF  |
| 29 | ele' Cake Bistro & Wine Bar     | 4,056 SF  |
| 30 | Firebirds Wood Fired Grill      | 6,800 SF  |
| 31 | Five Guys Burger & Fries        | 2,481 SF  |
| 32 | Frutta Bowls                    | 1,359 SF  |
| 33 | Big Chicken                     | 2,211 SF  |
| 34 | Noodles & Company               | 2,704 SF  |
| 35 | Panera Bread                    | 4,322 SF  |
| 36 | Cinépolis Theater               | 52,750 SF |
| 37 | The Park at Austin landing      |           |
| 38 | Bike Hub                        |           |
| 39 | Event Space                     |           |
| 40 | Club Pilates                    | 2,280 SF  |
| 41 | CycleBar                        | 3,200 SF  |
| 42 | Orangetheory Fitness            | 2,951 SF  |
| 43 | The Flats at Austin Landing     |           |
| 44 | AVAILABLE                       | 1,681 SF  |
| 45 | Sweat Houz                      | 1,646 SF  |
| 46 | Golf Exchange                   | 3,200 SF  |
| 47 | European Wax                    | 1,515 SF  |
| 48 | AVAILABLE                       | 13,000 SF |
| 49 | Card Stock                      | 1,301 SF  |
| 40 | AVAILABLE PAD                   | 5,800 SF  |
| 41 | AVAILABLE PAD                   | 2,500 SF  |
| 42 | AVAILABLE PAD                   | 7,900 SF  |
|    |                                 | 14,500 SF |
| 50 | AVAILABLE PAD                   | 25,000 SF |
| 54 | AVAĮLABLE PAD                   | 10,000 SF |
|    |                                 |           |
|    |                                 | 7         |