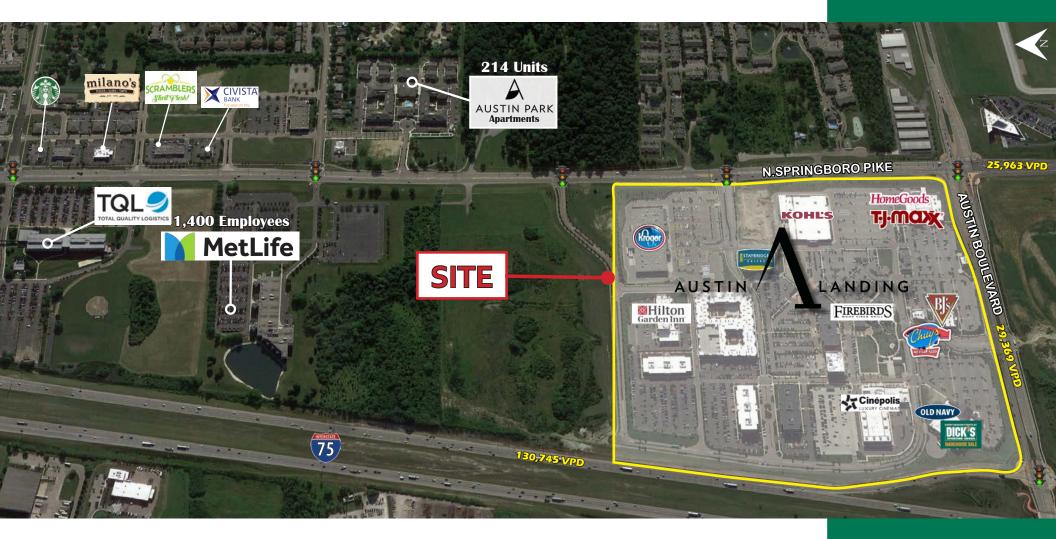

#### PROPERTY HIGHLIGHTS

- · Dominant mixed-use center located directly off Interstate 75 at Austin Boulevard, servicing both the Cincinnati and Dayton market
- 460,515 SF of retail, restaurants, and entertainment; 422,871 SF of class A office; 274 luxury apartments and two hotels consisting of 233 rooms
- · This dynamic center offers a culture of fun, shopping, work and play by providing retail, office, hospitality and multi-family residential
- Join national retailers like Kroger, Kohl's, Homegoods, Old Navy, TJ Maxx and many others
- · Restaurants include BJ's Restaurants, Chuy's, Firebirds Wood Fired Grill, Panera Bread, Chipotle, and Dewey's Pizza amongst others

#### TRAFFIC COUNTS

| I-75 South of SR 561                     | 130,745 |
|------------------------------------------|---------|
| Austin Pike West of SR-741               | 35,200  |
| Austin Pike East of I-75                 | 29,369  |
| Springboro Pk btw Austin Pk & W. Tech Rd | 25,963  |