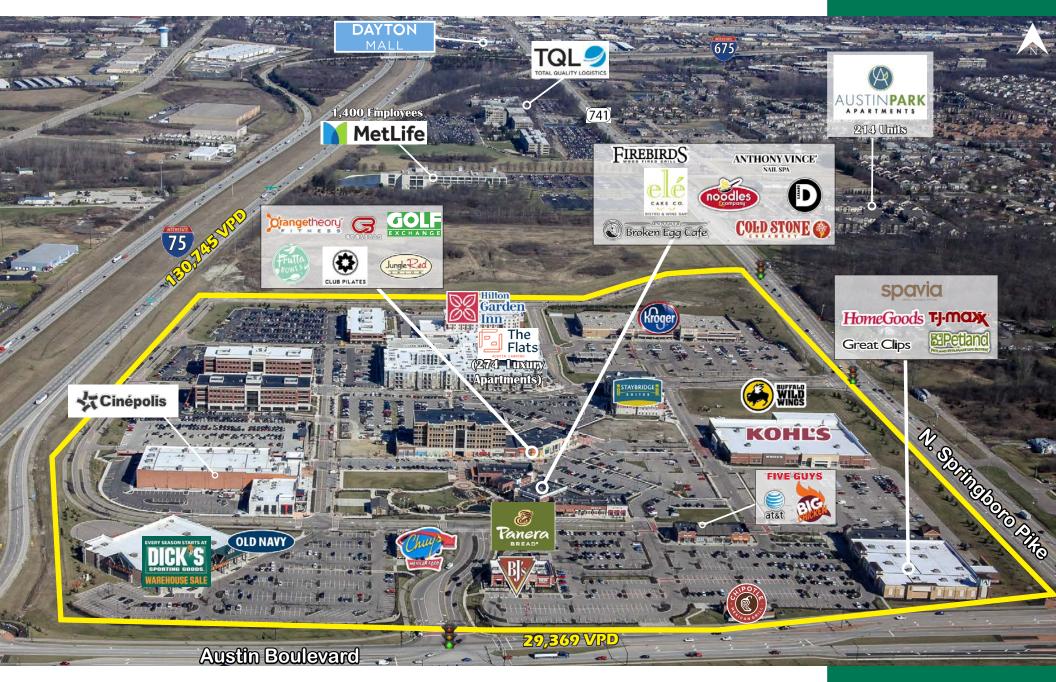

#### PROPERTY HIGHLIGHTS

- · Dominant mixed-use center located directly off Interstate 75 at Austin Boulevard, servicing both the Cincinnati and Dayton market
- 460,515 SF of retail, restaurants, and entertainment; 422,871 SF of class A office; 274 luxury apartments and two hotels consisting of 233 rooms
- · This dynamic center offers a culture of fun, shopping, work and play by providing retail, office, hospitality and multi-family residential
- Join national retailers like Kroger, Kohl's, Homegoods, Old Navy, TJ Maxx and many others
- · Restaurants include BJ's Restaurants, Chuy's, Firebirds Wood Fired Grill, Panera Bread, Chipotle, and Dewey's Pizza amongst others

#### TRAFFIC COUNTS

| I-75 South of SR 561                     | 130,745 |
|------------------------------------------|---------|
| Austin Pike West of SR-741               | 35,200  |
| Austin Pike East of I-75                 | 29,369  |
| Springboro Pk btw Austin Pk & W. Tech Rd | 25,963  |