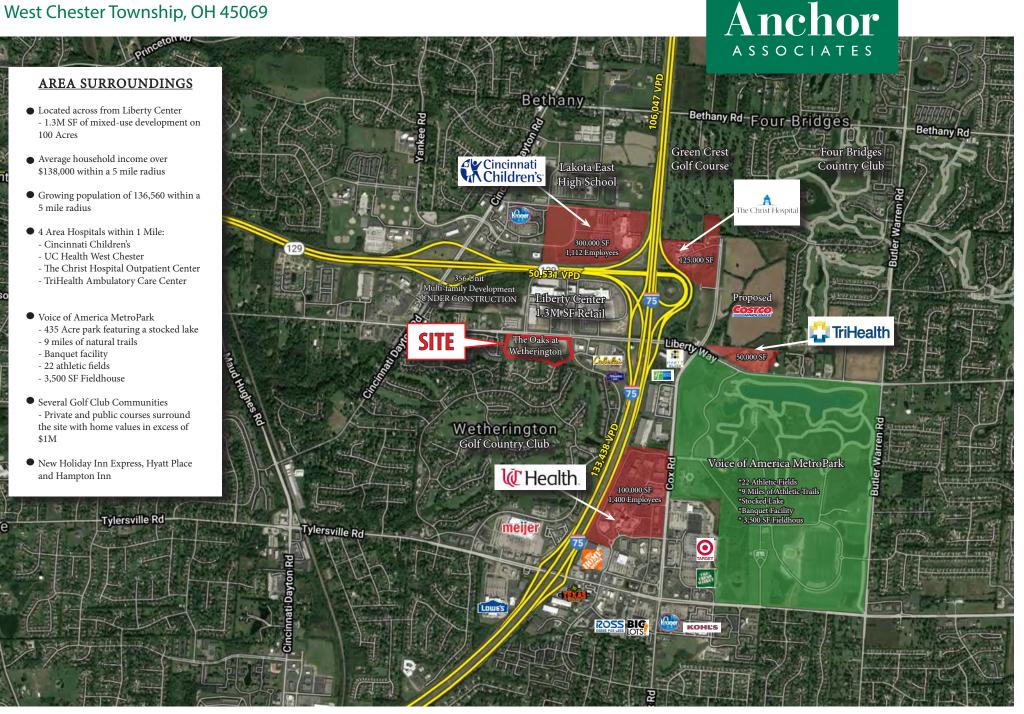

#### HIGHLIGHTS

- Proposed retail strip center with drive-thru and pick up window opportunities
- Mixed-use development; retail, restaurant, office space and single family community
- Located at the I-75 Liberty Way Interchange, across the street from the 1.3M SF Liberty Center. Retailers include Dillards, Dick's Sporting Goods, The Funny Bone Comedy Club, Cobb Cinebistro, AC Marriott Hotel, Cheesecake Factory, Kona Grill, i-Fly and Starbucks
- Join Planet Fitness and GE Credit Union
- Regional access via I-75 and Hwy 129
- Access site from Liberty Way and Tylers Place Blvd
- Adjacent to Cabela's, Chick-Fil-A, MOD Pizza, Verizon, Sleep
  Number and the Wetherington Golf Country Club community
- Multiple regional hospitals within one mile

#### DEMOGRAPHICS

| 2021 Estimates    | 1 mile    | 3 miles   | 5 miles   |
|-------------------|-----------|-----------|-----------|
| Population        | 4,121     | 60,079    | 139,290   |
| Households        | 1,455     | 20,455    | 49,009    |
| Average HH Income | \$155,871 | \$151,212 | \$145,700 |
| Daytime Employees | 7,667     | 20,890    | 62,241    |