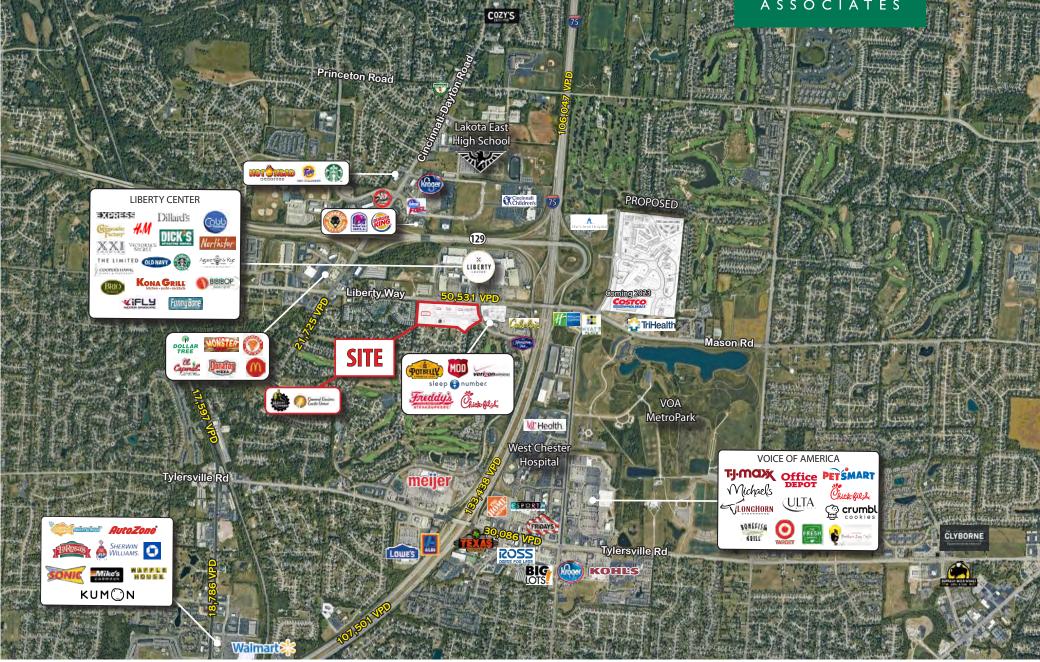

#### HIGHLIGHTS

- Proposed retail strip center with drive-thru and pick up window opportunities
- Mixed-use development; retail, restaurant, office space and single family community
- Located at the I-75 Liberty Way Interchange, across the street from the 1.3M SF Liberty Center. Retailers include Dillards, Dick's Sporting Goods, The Funny Bone Comedy Club, Cobb Cinebistro, AC Marriott Hotel, Cheesecake Factory, Kona Grill, i-Fly and Starbucks
- Join Planet Fitness and GE Credit Union
- Regional access via I-75 and Hwy 129
- Access site from Liberty Way and Tylers Place Blvd
- Adjacent to Cabela's, Chick-Fil-A, MOD Pizza, Verizon, Sleep
  Number and the Wetherington Golf Country Club community
- Multiple regional hospitals within one mile

#### TRAFFIC COUNTS

- 133,438 VPD on I-71
- 50,531 VPD on Butler County Veterans Hwy (129)