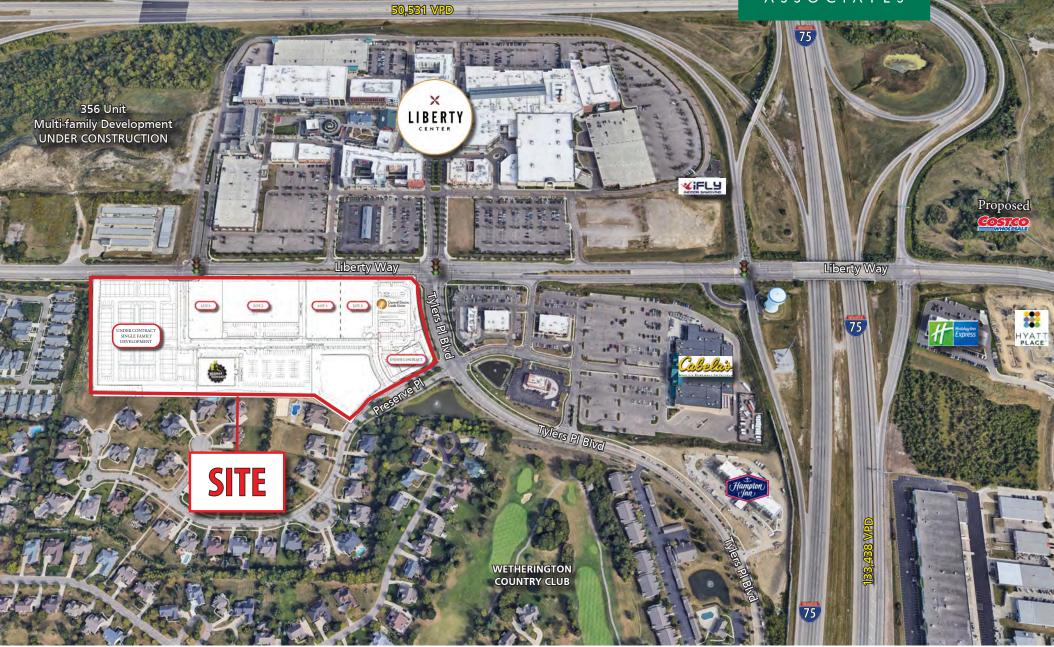

#### HIGHLIGHTS

- Proposed retail strip center with drive-thru and pick up window opportunities
- Mixed-use development; retail, restaurant, office space and single family community
- Located at the I-75 Liberty Way Interchange, across the street from the 1.3M SF Liberty Center. Retailers include Dillards, Dick's Sporting Goods, The Funny Bone Comedy Club, Cobb Cinebistro, AC Marriott Hotel, Cheesecake Factory, Kona Grill, i-Fly and Starbucks
- Join Planet Fitness and GE Credit Union
- Regional access via I-75 and Hwy 129
- Access site from Liberty Way and Tylers Place Blvd
- Adjacent to Cabela's, Chick-Fil-A, MOD Pizza, Verizon, Sleep
  Number and the Wetherington Golf Country Club community
- Multiple regional hospitals within one mile