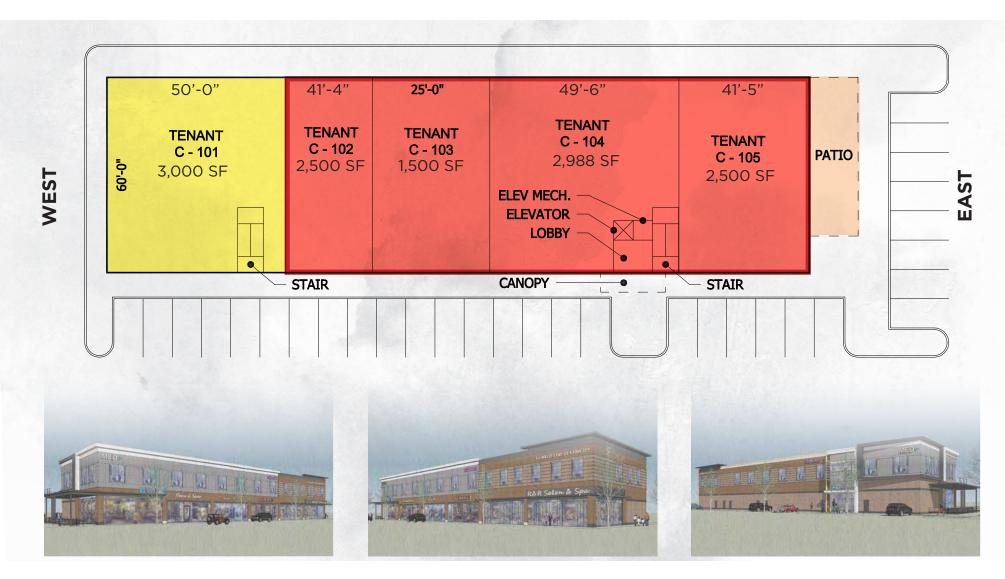

Anchor ASSOCIATES THE OAKS at Wetherington BBBB ANCHOR ASSOCIATES 4901 Hunt Road Suite 102 Blue Ash, OH 45242 513-784-1106 www.anchor-associates.com A MEMBER OF CHAIN\_INKS RETAIL ADVISORS

# Anchor ASSOCIATES



The information herein is not guaranteed. Although obtained from reliable sources, it is subject to errors, omissions and withdrawal from the market without notice.



The information herein is not guaranteed. Although obtained from reliable sources, it is subject to errors, omissions and withdrawal from the market without notice.

# Anchor ASSOCIATES



The information herein is not guaranteed. Although obtained from reliable sources, it is subject to errors, omissions and withdrawal from the market without notice.





Conceptual Rendering





#### **Retail/Office Building**



X

LIBERTY

CENTER