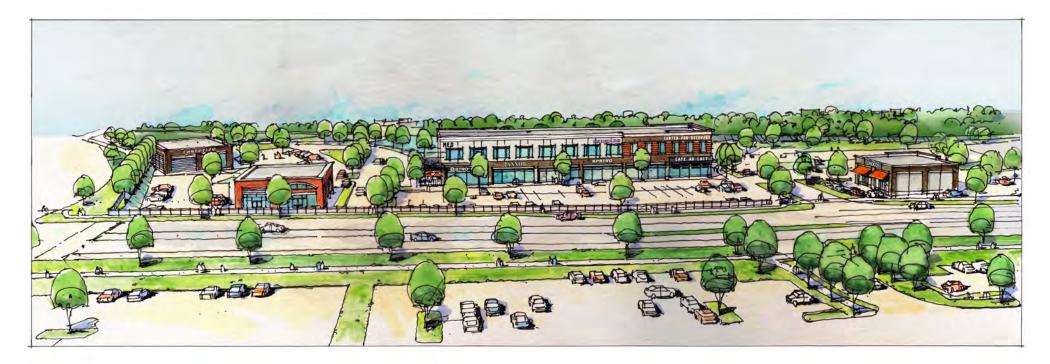

#### HIGHLIGHTS

- Proposed retail strip center with drive-thru and pick up window opportunities
- Mixed-use development; retail, restaurant, office space and single family community
- Located at the I-75 Liberty Way Interchange, across the street from the 1.3M SF Liberty Center. Retailers include Dillards, Dick's Sporting Goods, The Funny Bone Comedy Club, Cobb Cinebistro, AC Marriott Hotel, Cheesecake Factory, Kona Grill, i-Fly and Starbucks
- Join Planet Fitness and GE Credit Union
- Regional access via I-75 and Hwy 129
- Access site from Liberty Way and Tylers Place Blvd
- Adjacent to Cabela's, Chick-Fil-A, MOD Pizza, Verizon, Sleep
  Number and the Wetherington Golf Country Club community
- Multiple regional hospitals within one mile

# Anchor ASSOCIATES

The information herein is not guaranteed. Although obtained from reliable sources, it is subject to errors, omissions and withdrawal from the market without notice.

Conceptual Rendering