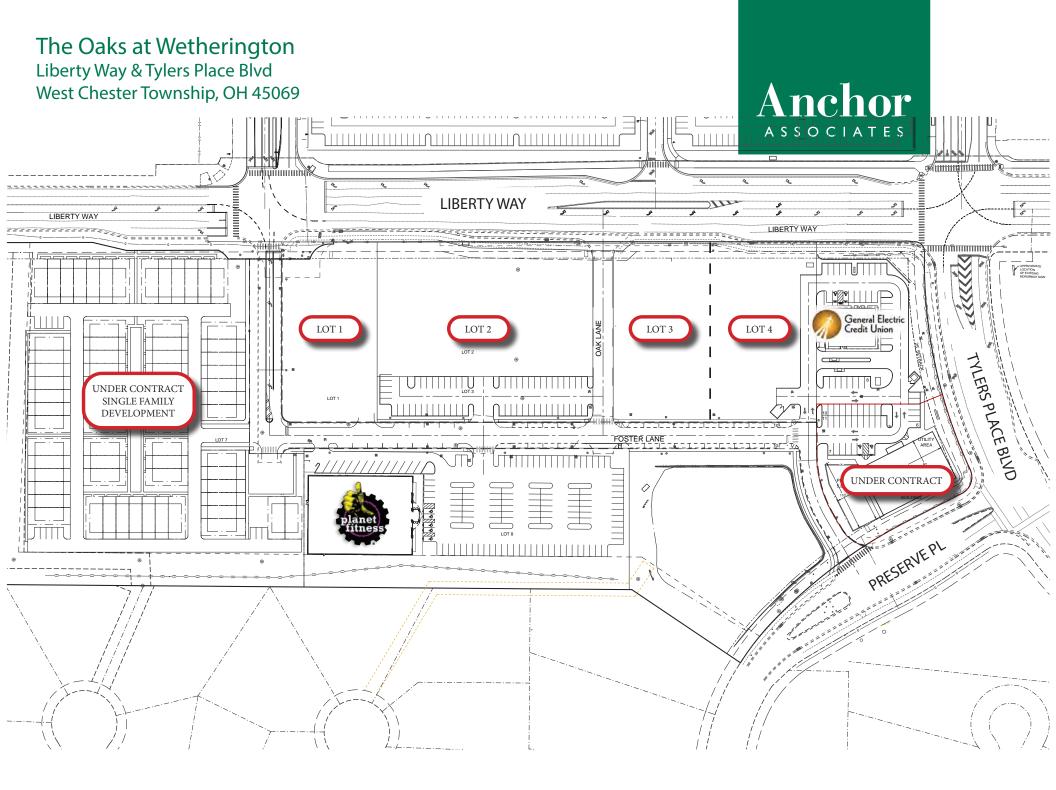

# FOR LEASE, SALE or BTS Outparcels Available

#### HIGHLIGHTS

- Proposed retail strip center with drive-thru and pick up window opportunities
- Mixed-use development; retail, restaurant, office space and single family community
- Located at the I-75 Liberty Way Interchange, across the street from the 1.3M SF Liberty Center. Retailers include Dillards, Dick's Sporting Goods, The Funny Bone Comedy Club, Cobb Cinebistro, AC Marriott Hotel, Cheesecake Factory, Kona Grill, i-Fly and Starbucks
- Join Planet Fitness and GE Credit Union
- Regional access via I-75 and Hwy 129
- Access site from Liberty Way and Tylers Place Blvd
- Adjacent to Cabela's, Chick-Fil-A, MOD Pizza, Verizon, Sleep
  Number and the Wetherington Golf Country Club community
- Multiple regional hospitals within one mile

#### **Retail/Office Building**

X

LIBERTY

CENTER