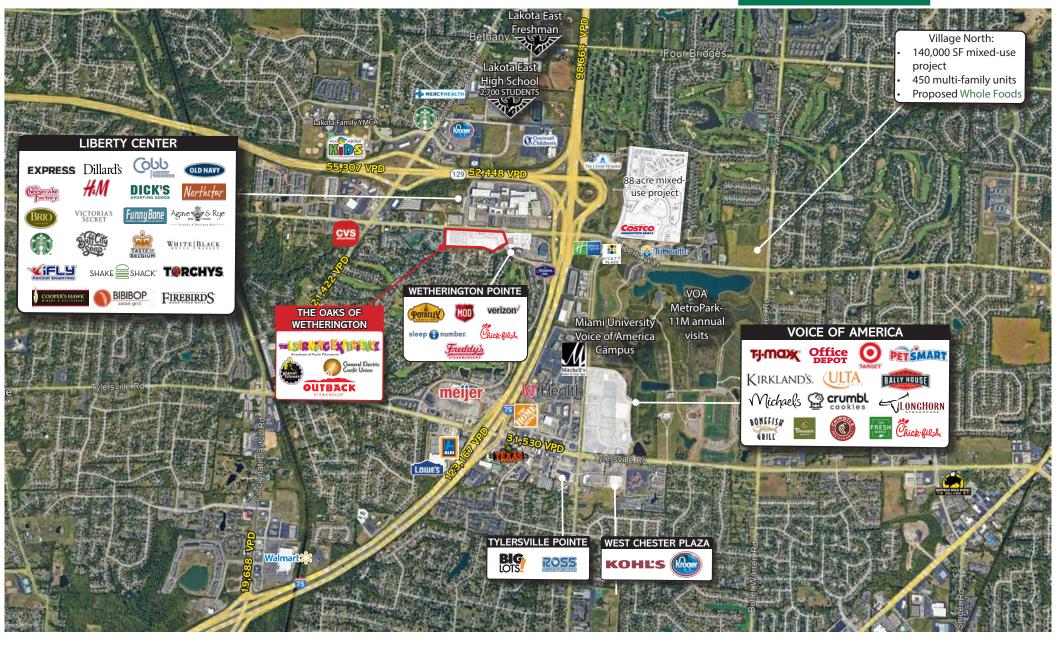

### HIGHLIGHTS

- · Prime outparcel available at signalized entrance
- 4,800 SF future building available for medical or retail
- 3,250 SF new construction available
- Mixed-use development; retail, restaurant and single family community located at the I-75/Liberty Way Interchange, across the street from the 1.3M SF Liberty Center, which is home to Dillards, Dick's Sporting Goods, The Funny Bone Comedy Club, Cooper's Hawk, Cobb Cinebistro, AC Marriott Hotel, Cheesecake Factory, Kona Grill, i-Fly, Shake Shack, Torchy's Taco's and more
- Join Planet Fitness and GE Credit Union, Learning Express, and Outback Steakhouse
- Regional access via I-75 and Hwy 129; Access site from Liberty Way and Tylers Place Blvd. Adjacent to Chick-Fil-A, MOD Pizza, Verizon, Sleep Number and the Wetherington Golf Country Club community
- Multiple regional hospitals within one mile