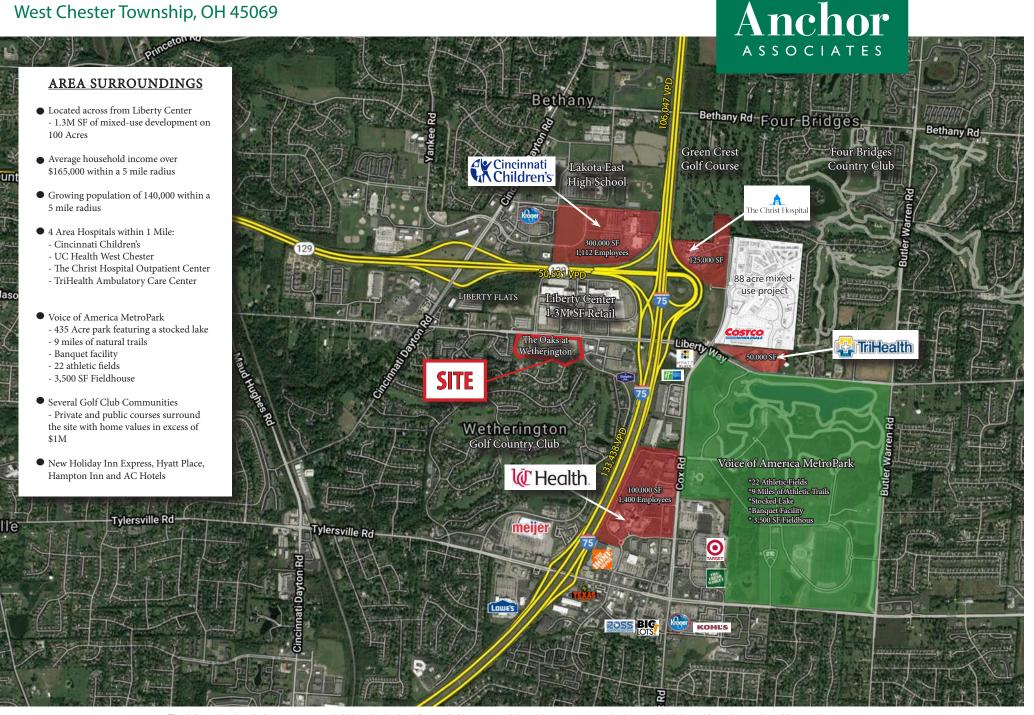

### HIGHLIGHTS

- · Prime outparcel available at signalized entrance
- 4,800 SF future building available for medical or retail
- 3,250 SF new construction available
- Mixed-use development; retail, restaurant and single family community located at the I-75/Liberty Way Interchange, across the street from the 1.3M SF Liberty Center, which is home to Dillards, Dick's Sporting Goods, The Funny Bone Comedy Club, Cooper's Hawk, Cobb Cinebistro, AC Marriott Hotel, Cheesecake Factory, Kona Grill, i-Fly, Shake Shack, Torchy's Taco's and more
- Join Planet Fitness and GE Credit Union, Learning Express, and Outback Steakhouse
- Regional access via I-75 and Hwy 129; Access site from Liberty Way and Tylers Place Blvd. Adjacent to Chick-Fil-A, MOD Pizza, Verizon, Sleep Number and the Wetherington Golf Country Club community
- Multiple regional hospitals within one mile

#### TRAFFIC COUNTS

- 133,438 VPD on I-71
- 50,531 VPD on Butler County Veterans Hwy (129)

#### DEMOGRAPHICS

| 2024 Estimates    | 1 mile    | 3 miles   | 5 miles   |
|-------------------|-----------|-----------|-----------|
| Population        | 2,854     | 57,766    | 139,774   |
| Households        | 1,144     | 20,925    | 51,058    |
| Average HH Income | \$173,175 | \$164,211 | \$165,415 |
| Daytime Employees | 5,523     | 20,332    | 51,634    |