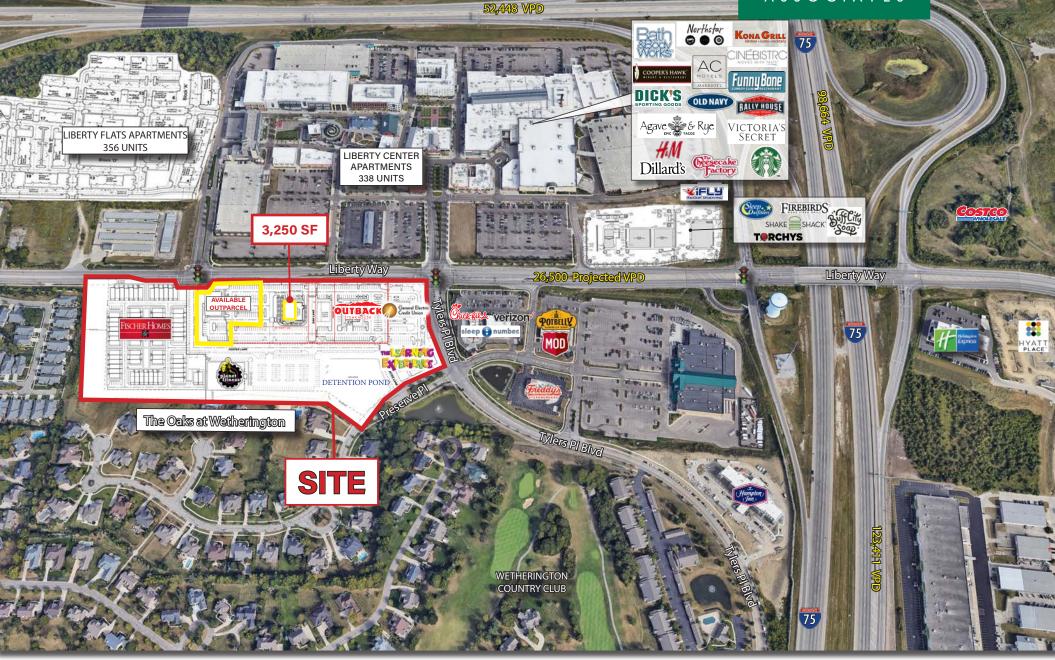

### HIGHLIGHTS

- · Prime outparcel available at signalized entrance
- 4,800 SF future building available for medical or retail
- 3,250 SF new construction available
- Mixed-use development; retail, restaurant and single family community located at the I-75/Liberty Way Interchange, across the street from the 1.3M SF Liberty Center, which is home to Dillards, Dick's Sporting Goods, The Funny Bone Comedy Club, Cooper's Hawk, Cobb Cinebistro, AC Marriott Hotel, Cheesecake Factory, Kona Grill, i-Fly, Shake Shack, Torchy's Taco's and more
- Join Planet Fitness and GE Credit Union, Learning Express, and Outback Steakhouse
- Regional access via I-75 and Hwy 129; Access site from Liberty Way and Tylers Place Blvd. Adjacent to Chick-Fil-A, MOD Pizza, Verizon, Sleep Number and the Wetherington Golf Country Club community
- Multiple regional hospitals within one mile