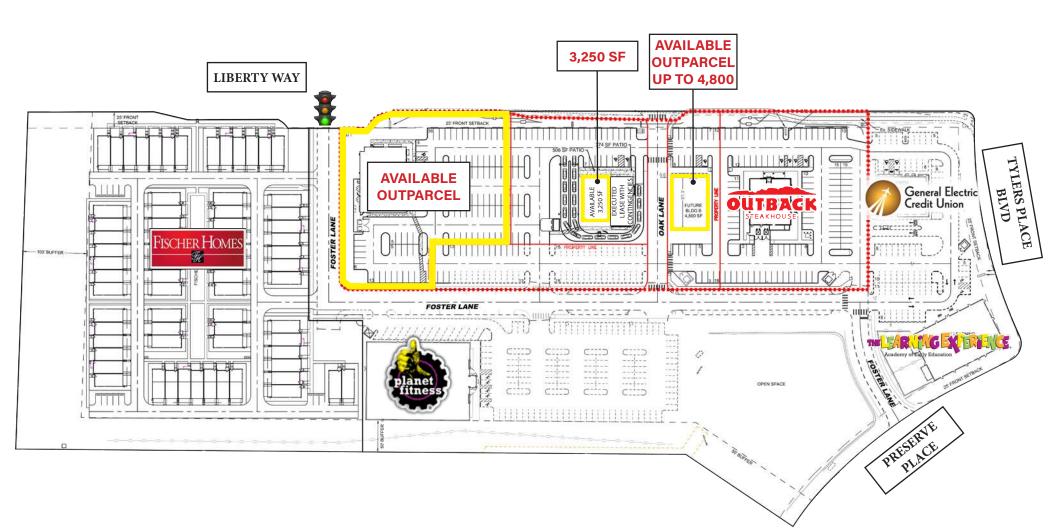

### HIGHLIGHTS

- · Prime outparcel available at signalized entrance
- 4,800 SF future building available for medical or retail
- 3,250 SF new construction available
- Mixed-use development; retail, restaurant and single family community located at the I-75/Liberty Way Interchange, across the street from the 1.3M SF Liberty Center, which is home to Dillards, Dick's Sporting Goods, The Funny Bone Comedy Club, Cooper's Hawk, Cobb Cinebistro, AC Marriott Hotel, Cheesecake Factory, Kona Grill, i-Fly, Shake Shack, Torchy's Taco's and more
- Join Planet Fitness and GE Credit Union, Learning Express, and Outback Steakhouse
- Regional access via I-75 and Hwy 129; Access site from Liberty Way and Tylers Place Blvd. Adjacent to Chick-Fil-A, MOD Pizza, Verizon, Sleep Number and the Wetherington Golf Country Club community
- Multiple regional hospitals within one mile