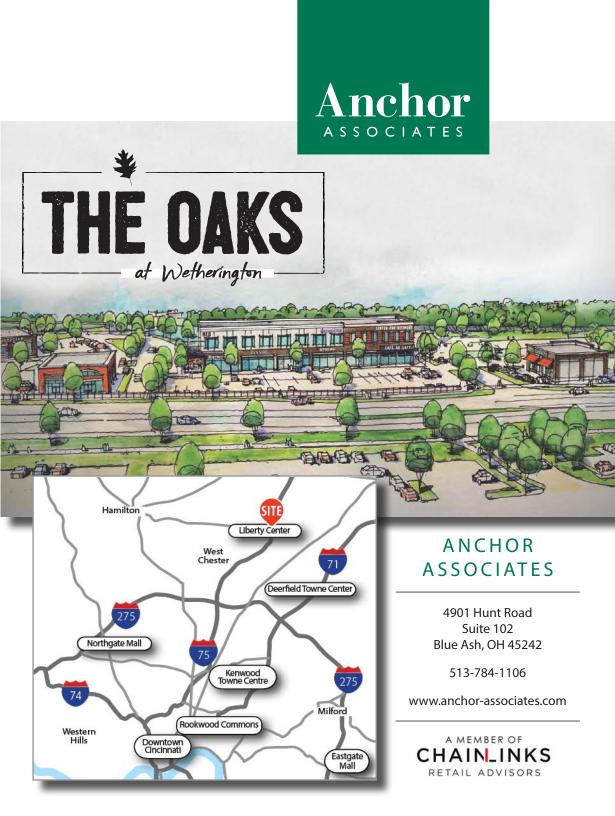

# Lease & Build-to-Suit Opportunities Available

### HIGHLIGHTS

- · Prime outparcel available at signalized entrance
- 4,800 SF future building available for medical or retail
- 3,250 SF new construction available
- Mixed-use development; retail, restaurant and single family community located at the I-75/Liberty Way Interchange, across the street from the 1.3M SF Liberty Center, which is home to Dillards, Dick's Sporting Goods, The Funny Bone Comedy Club, Cooper's Hawk, Cobb Cinebistro, AC Marriott Hotel, Cheesecake Factory, Kona Grill, i-Fly, Shake Shack, Torchy's Taco's and more
- Join Planet Fitness and GE Credit Union, Learning Express, and Outback Steakhouse
- Regional access via I-75 and Hwy 129; Access site from Liberty Way and Tylers Place Blvd. Adjacent to Chick-Fil-A, MOD Pizza, Verizon, Sleep Number and the Wetherington Golf Country Club community
- Multiple regional hospitals within one mile