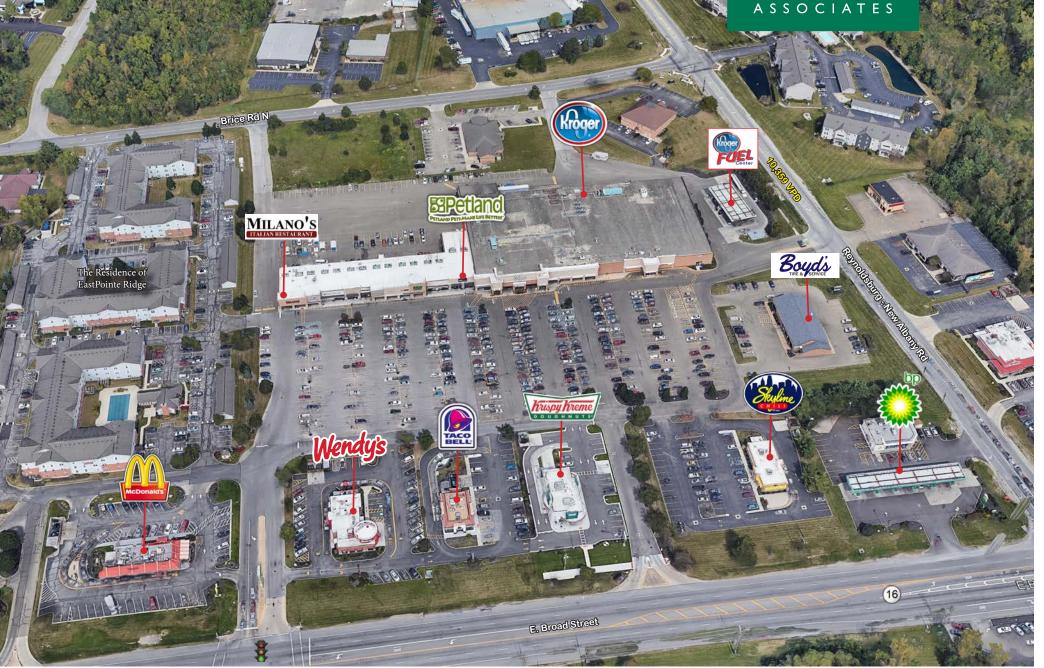

#### HIGHLIGHTS

- 109,067 SF retail center anchored by Kroger
- · Great visibility and accessibility to E. Broad Street
- Located adjacent to Menards home improvement store
- Population of 83,229 within a three mile radius with an average household income of \$114,090
- Retailers in the area include Kroger, Petland, Menards, Giant Eagle, Meijer, Target, Lowe's, Orangetheory Fitness, Hobby Lobby, Ross, Aldi and TJ Maxx
- Restaurants in the area include Krispy Kreme Donuts, Wendy's, McDonald's, Chick-fil-A, Panera, Chipotle, Bibibop, Five Guys, Skyline Chili, Milano's Italian, Bob Evans, Starbucks and Raising Cane's