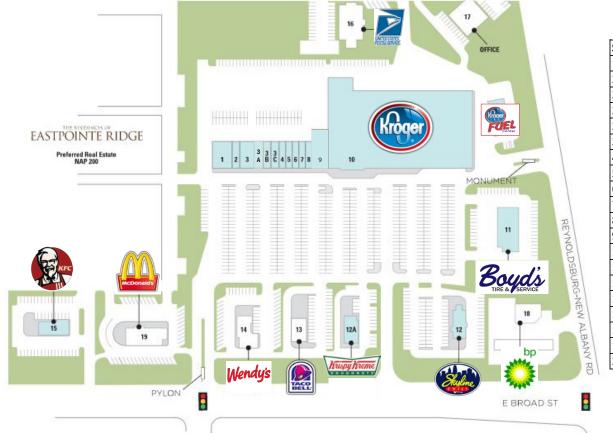

## Anchor ASSOCIATES

| SPACE | TENANT                           | SF     |
|-------|----------------------------------|--------|
| 1     | MILANO'S                         | 2,800  |
| 2     | DOMINO'S PIZZA                   | 1,400  |
| 3     | PREMIER DENTAL CARE OF COLUMBUS  | 2,778  |
| 3A    | SARITA FASHION                   | 1,400  |
| 3B    | PEKING HOUSE                     | 1,400  |
| 3C    | DEKA LASH                        | 1,400  |
| 4     | THE UPS STORE                    | 1,400  |
| 5     | CK NAILS                         | 1,400  |
| 6     | KELLY SERVICES                   | 1,400  |
| 7     | SUBWAY                           | 1,400  |
| 8     | GREAT CLIPS                      | 1,400  |
| 9     | PETLAND                          | 4,800  |
| 10    | KROGER                           | 75,678 |
| 11    | BOYD'S EASTPOINTE TIRE & SERVICE | 5,200  |
| 12    | SKYLINE CHILI                    | 1      |
| 13    | KRISPY KREME DOUGHNUTS           | 2,671  |
| 14    | WENDY'S                          | -      |
| 15    | KFC                              | 2,538  |
| 100   | KROGER FUEL STATION              | 1      |
| 200   | RESIDENCES AT EASTPOINTE RIDGE   | -      |