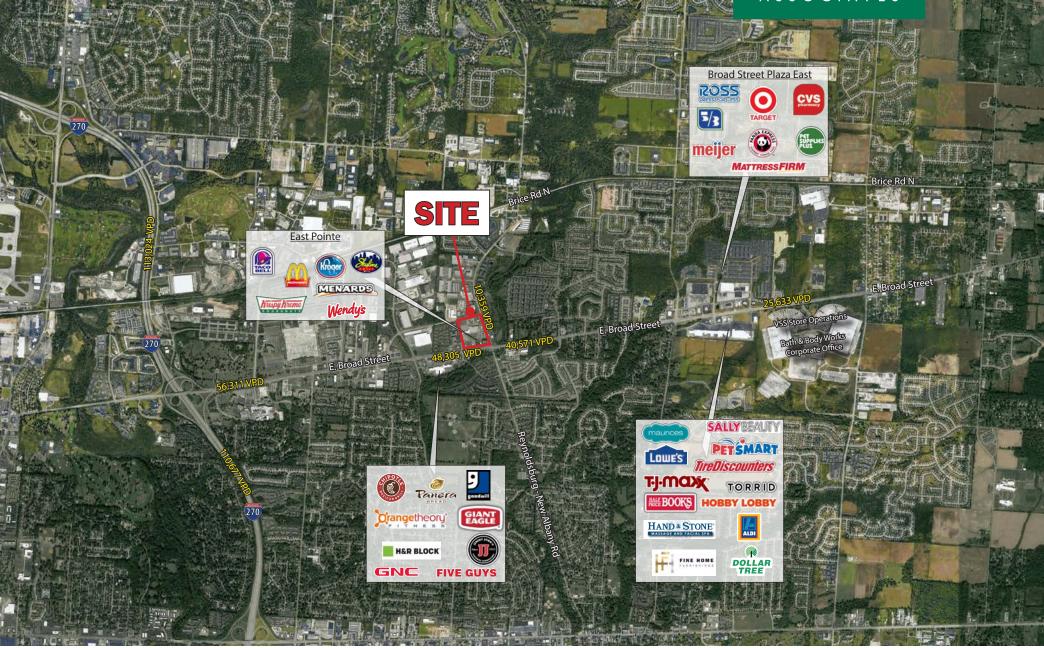

#### HIGHLIGHTS

- 109,067 SF retail center anchored by Kroger
- · Great visibility and accessibility to E. Broad Street
- Located adjacent to Menards home improvement store
- Population of 83,229 within a three mile radius with an average household income of \$114,090
- Retailers in the area include Kroger, Petland, Menards, Giant Eagle, Meijer, Target, Lowe's, Orangetheory Fitness, Hobby Lobby, Ross, Aldi and TJ Maxx
- Restaurants in the area include Krispy Kreme Donuts, Wendy's, McDonald's, Chick-fil-A, Panera, Chipotle, Bibibop, Five Guys, Skyline Chili, Milano's Italian, Bob Evans, Starbucks and Raising Cane's

#### TRAFFIC COUNTS

- 48,305 VPD on E Broad Street (west of shopping center)
- 40,571 VPD on E Broad Street (east of shopping center)