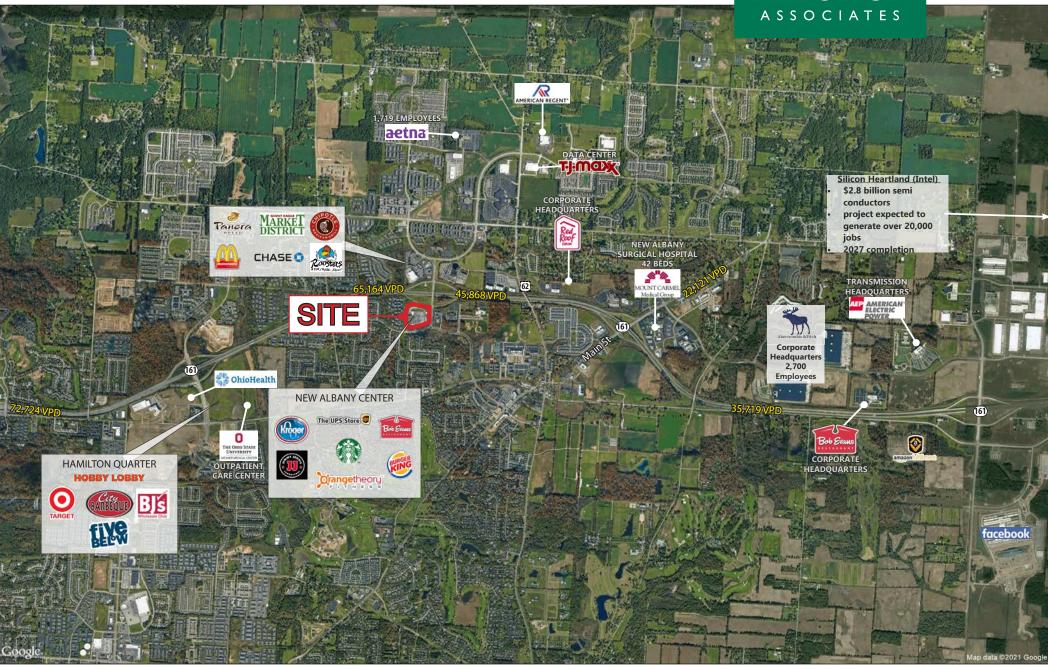

#### HIGHLIGHTS

- Now leasing up to 12,600 SF of new retail space coming available 02, 2026
- 93,286 SF retail center anchored by Kroger
- · Ranked the #1 suburb in America by Business Insider
- Population of 51,111 within a three mile radius with an average household income of \$165,643
- Retailers in the center include Kroger, Orangetheory Fitness, Atheltico Physical Therapy, Great Clips, Mutts & Co, One Hour Martinizing, Kumon Math & Reading Center and The UPS Store
- Restaurants include Jimmy John's, Jet's Pizza, Burger King, Bob Evans and Panera Bread

#### TRAFFIC COUNTS

- 65,164 VPD on Hwy 161 (west)
- 45,868 VPD on Hwy 161 (east)