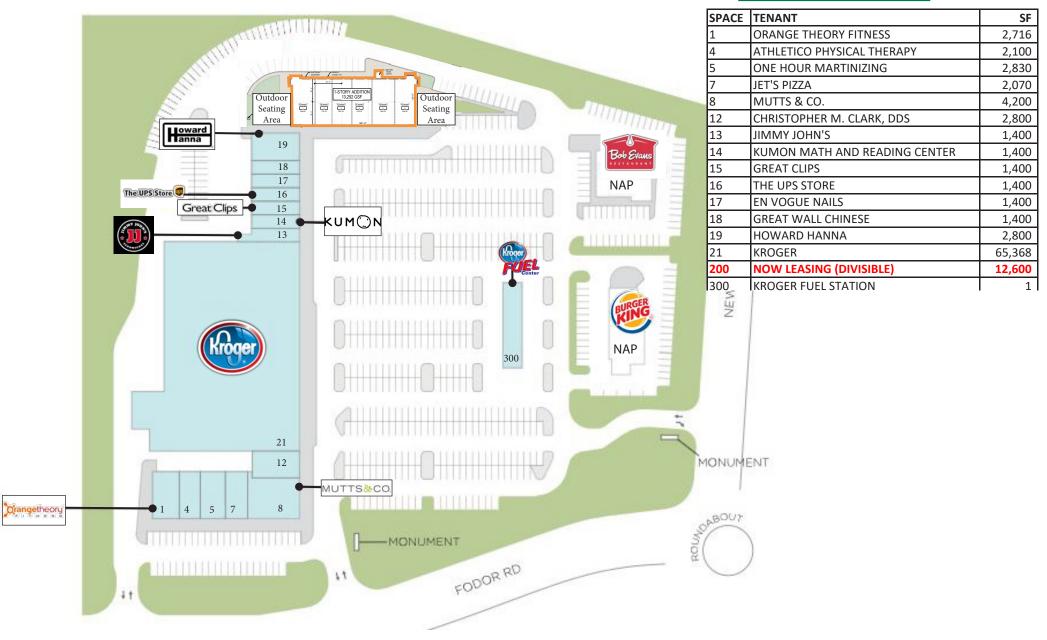

#### HIGHLIGHTS

- Now leasing up to 12,600 SF of new retail space coming available 02, 2026
- 93,286 SF retail center anchored by Kroger
- · Ranked the #1 suburb in America by Business Insider
- Population of 51,111 within a three mile radius with an average household income of \$165,643
- Retailers in the center include Kroger, Orangetheory Fitness, Atheltico Physical Therapy, Great Clips, Mutts & Co, One Hour Martinizing, Kumon Math & Reading Center and The UPS Store
- Restaurants include Jimmy John's, Jet's Pizza, Burger King, Bob Evans and Panera Bread