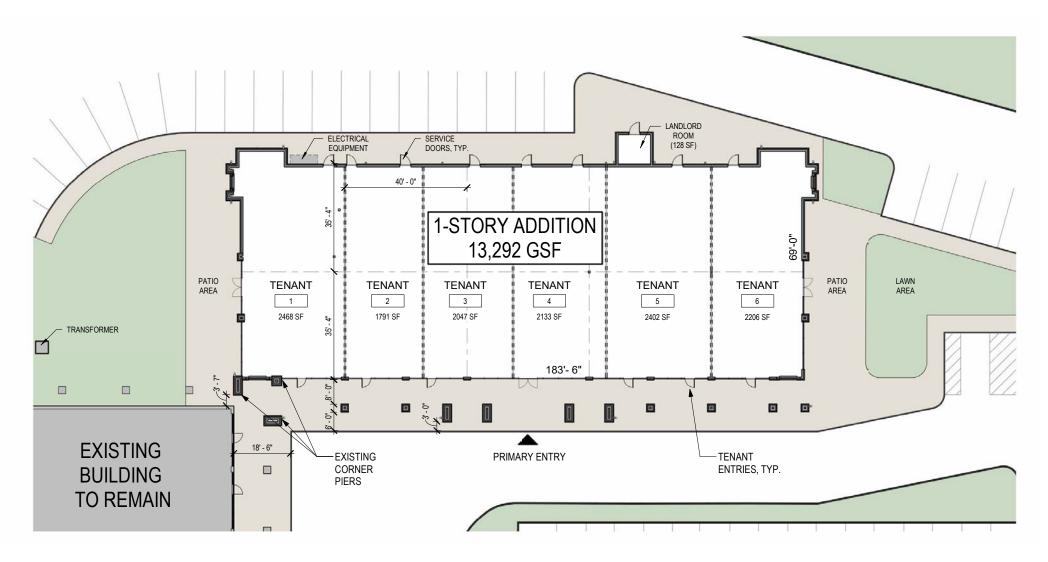

#### HIGHLIGHTS

- Now leasing up to 12,600 SF of new retail space coming available 02, 2026
- 93,286 SF retail center anchored by Kroger
- · Ranked the #1 suburb in America by Business Insider
- Population of 51,111 within a three mile radius with an average household income of \$165,643
- Retailers in the center include Kroger, Orangetheory Fitness, Atheltico Physical Therapy, Great Clips, Mutts & Co, One Hour Martinizing, Kumon Math & Reading Center and The UPS Store
- Restaurants include Jimmy John's, Jet's Pizza, Burger King, Bob Evans and Panera Bread