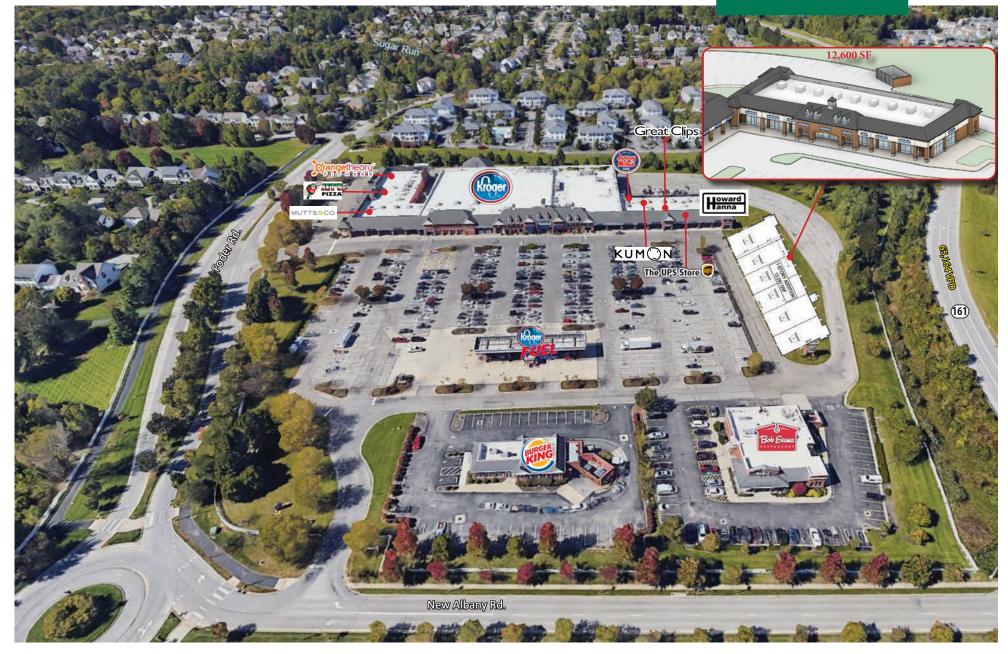

# NEW MULTI-TENANT RETAIL BUILDING COMING IN 2025

#### HIGHLIGHTS

- Now leasing up to 12,600 SF of new retail space coming available 02, 2026
- 93,286 SF retail center anchored by Kroger
- · Ranked the #1 suburb in America by Business Insider
- Population of 51,111 within a three mile radius with an average household income of \$165,643
- Retailers in the center include Kroger, Orangetheory Fitness, Atheltico Physical Therapy, Great Clips, Mutts & Co, One Hour Martinizing, Kumon Math & Reading Center and The UPS Store
- Restaurants include Jimmy John's, Jet's Pizza, Burger King, Bob Evans and Panera Bread

#### TRAFFIC COUNTS

- 65,164 VPD on Hwy 161 (west)
- 45,868 VPD on Hwy 161 (east)