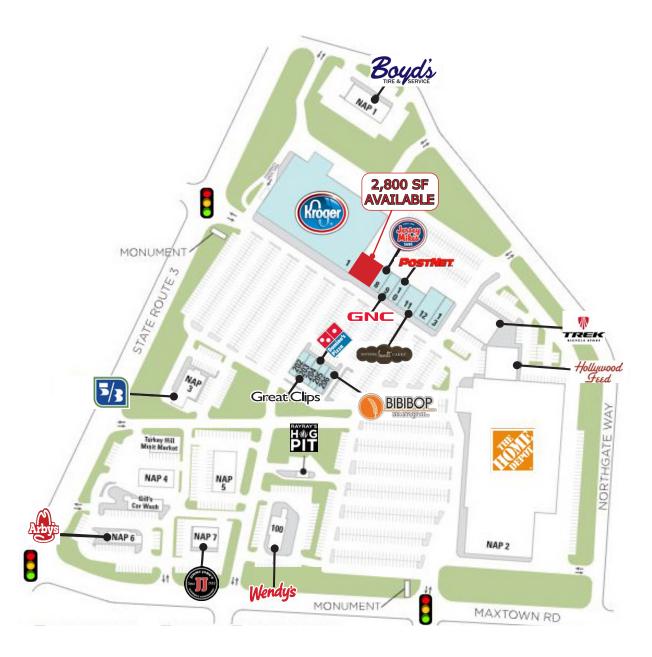

7345 State Route 3 Westerville, OH 43082

# 2,800 SF COMING AVAILABLE AUGUST 1, 2025

#### HIGHLIGHTS

- 113,864 SF retail center anchored by a recently expanded and remodeled Kroger and Home Depot, located at a major intersection on a main thoroughfare in one of Columbus' largest retail districts
- Population of 59,930 within a three mile radius with an average household income of \$164,230
- Major retailers at the intersection include Kroger, Meijer, Home Depot and Giant Eagle
- Restaurants in the area include Jersey Mike's Subs,
   Nothing Bundt Cakes, Scramblers, Chipotle, Panera, Bob Evan's,
   IHOP, McDonald's, Tim Horton's, Wendy's, Burger King, Arby's
   and Bibibop

| SPACE | TENANT                          | SF     |
|-------|---------------------------------|--------|
| 1     | KROGER                          | 90,501 |
| 7     | COMING AVAILABLE AUGUST 1, 2025 | 2,800  |
| 8     | JERSEY MIKE'S SUBS              | 1,400  |
| 9     | GNC                             | 1,400  |
| 10    | POSTNET                         | 1,400  |
| 11    | NOTHING BUNDT CAKES             | 2,100  |
| 12    | HALLMARK                        | 4,002  |
| 13    | SCRAMBLERS                      | 2,998  |
| 100   | WENDY'S                         | -      |
| 202   | NEW CHINA EXPRESS               | 1,982  |
| 203   | GREATCLIPS                      | 1,053  |
| 204   | DOMINO'S PIZZA                  | 1,404  |
| 205   | CRYSTAL NAIL SPA                | 1,263  |
| 206   | BIBIBOP                         | 1,561  |