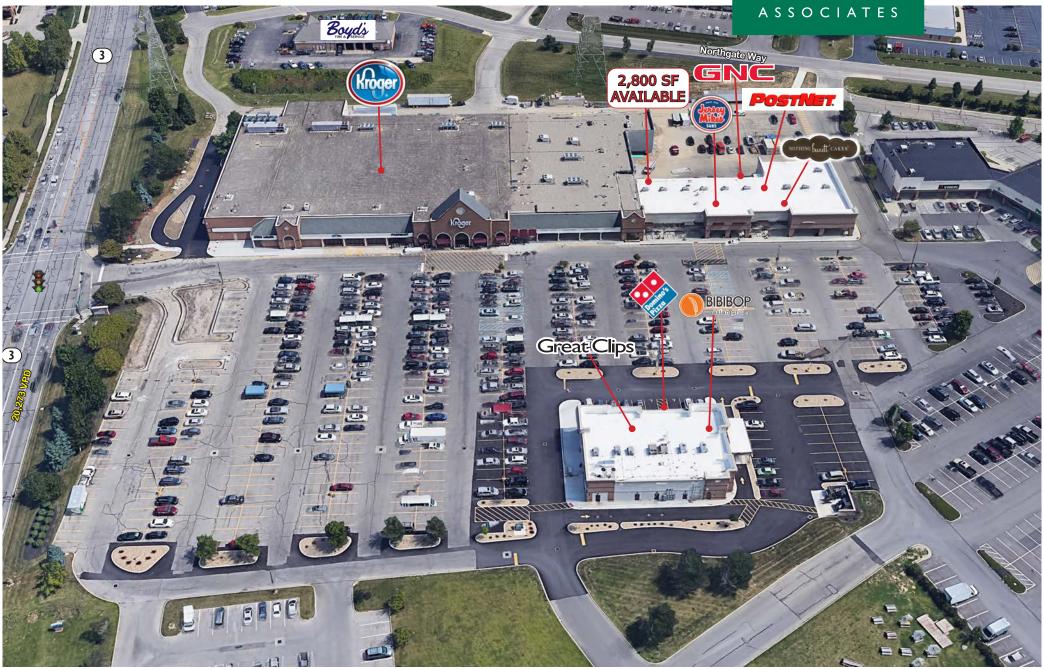

7345 State Route 3 Westerville, OH 43082

# 2,800 SF COMING AVAILABLE AUGUST 1, 2025

#### HIGHLIGHTS

- 113,864 SF retail center anchored by a recently expanded and remodeled Kroger and Home Depot, located at a major intersection on a main thoroughfare in one of Columbus' largest retail districts
- Population of 59,930 within a three mile radius with an average household income of \$164,230
- Major retailers at the intersection include Kroger, Meijer, Home Depot and Giant Eagle
- Restaurants in the area include Jersey Mike's Subs,
   Nothing Bundt Cakes, Scramblers, Chipotle, Panera, Bob Evan's,
   IHOP, McDonald's, Tim Horton's, Wendy's, Burger King, Arby's
   and Bibibop

| SPACE | TENANT                          | SF     |
|-------|---------------------------------|--------|
| 1     | KROGER                          | 90,501 |
| 7     | COMING AVAILABLE AUGUST 1, 2025 | 2,800  |
| 8     | JERSEY MIKE'S SUBS              | 1,400  |
| 9     | GNC                             | 1,400  |
| 10    | POSTNET                         | 1,400  |
| 11    | NOTHING BUNDT CAKES             | 2,100  |
| 12    | HALLMARK                        | 4,002  |
| 13    | SCRAMBLERS                      | 2,998  |
| 100   | WENDY'S                         | -      |
| 202   | NEW CHINA EXPRESS               | 1,982  |
| 203   | GREATCLIPS                      | 1,053  |
| 204   | DOMINO'S PIZZA                  | 1,404  |
| 205   | CRYSTAL NAIL SPA                | 1,263  |
| 206   | BIBIBOP                         | 1,561  |