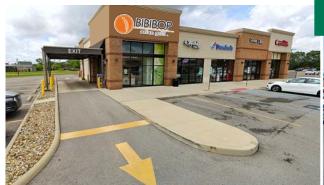

#### HIGHLIGHTS

- 113,864 SF retail center anchored by a recently expanded and remodeled Kroger and Home Depot, located at a major intersection on a main thoroughfare in one of Columbus' largest retail districts
- Population of 59,930 within a three mile radius with an average household income of \$164,230
- Major retailers at the intersection include Kroger, Meijer, Home Depot and Giant Eagle
- Restaurants in the area include Jersey Mike's Subs,
   Nothing Bundt Cakes, Scramblers, Chipotle, Panera, Bob Evan's,
   IHOP, McDonald's, Tim Horton's, Wendy's, Burger King, Arby's
   and Bibibop

#### TRAFFIC COUNTS

- 20,273 VPD on OH 3 (in front of shopping center)
- 18,867 VPD on Polaris Pkwy (west of shopping center)