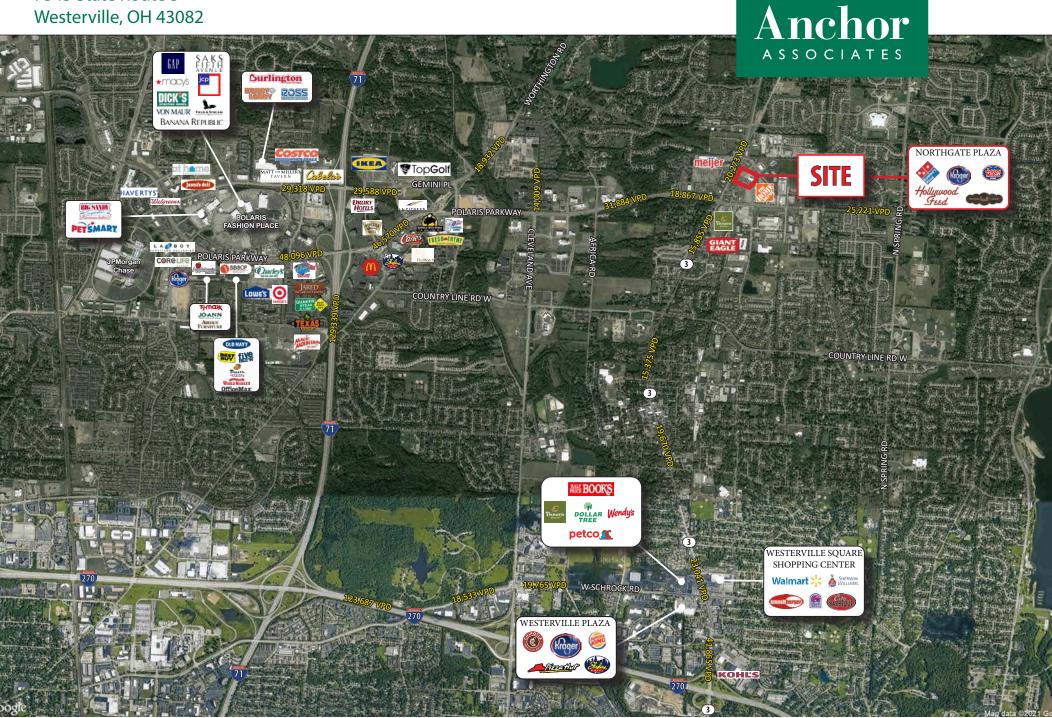

7345 State Route 3 Westerville, OH 43082

#### HIGHLIGHTS

- 113,864 SF retail center anchored by a recently expanded and remodeled Kroger and Home Depot, located at a major intersection on a main thoroughfare in one of Columbus' largest retail districts
- Population of 59,930 within a three mile radius with an average household income of \$164,230
- Major retailers at the intersection include Kroger, Meijer, Home Depot and Giant Eagle
- Restaurants in the area include Jersey Mike's Subs,
   Nothing Bundt Cakes, Scramblers, Chipotle, Panera, Bob Evan's,
   IHOP, McDonald's, Tim Horton's, Wendy's, Burger King, Arby's
   and Bibibop

#### TRAFFIC COUNTS

- 20,273 VPD on OH 3 (in front of shopping center)
- 18,867 VPD on Polaris Pkwy (west of shopping center)