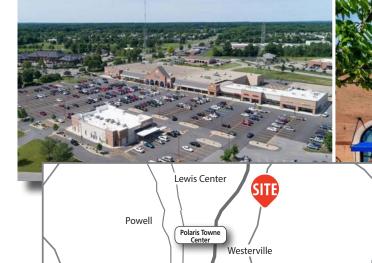

7345 State Route 3 Westerville, OH 43082

#### HIGHLIGHTS

- 113,864 SF retail center anchored by a recently expanded and remodeled Kroger and Home Depot, located at a major intersection on a main thoroughfare in one of Columbus' largest retail districts
- Population of 59,930 within a three mile radius with an average household income of \$164,230
- Major retailers at the intersection include Kroger, Meijer, Home Depot and Giant Eagle
- Restaurants in the area include Jersey Mike's Subs,
   Nothing Bundt Cakes, Scramblers, Chipotle, Panera, Bob Evan's,
   IHOP, McDonald's, Tim Horton's, Wendy's, Burger King, Arby's
   and Bibibop

#### TRAFFIC COUNTS

- 20,273 VPD on OH 3 (in front of shopping center)
- 18,867 VPD on Polaris Pkwy (west of shopping center)