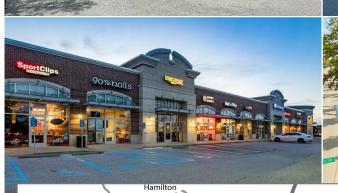

#### HIGHLIGHTS

- · 34,315 SF retail center
- 5,500 SF (former restaurant space) available
- Excellent visibility to Reed Hartman Hwy
- · Located in Cincinnati's highest-rated suburban office market
- Population of 48,601 within a three mile radius with an average household income of \$162,165
- Impressive mix of retailers and restaurants which include Chipotle, Starbucks, FedEx, Tropical Smoothie Cafe, The Joint Chiropractic and Key Bank
- Other area restaurants include Chick-fil-A, Panera and McAlister's Deli

11221-11257 Reed Hartman Hwy Blue Ash, OH 45241

| SPACE | TENANT                      | SF    |
|-------|-----------------------------|-------|
| 100   | KEY BANK                    | 3,546 |
| A2    | AVAILABLE (RESTAURANT)      | 5,500 |
| A3    | SPORTS CLIPS                | 1,312 |
| A4    | 90'S NAIL & SPA             | 1,700 |
| A5    | TROPICAL SMOOTHIE CAFÉ      | 1,700 |
| A6    | JIMMY JOHN'S                | 1,700 |
| A7    | FEDEX OFFICE                | 1,700 |
| A8    | THE JOINT CHIROPRACTIC      | 1,270 |
| A9    | GREEN DISTRICT SALADS       | 1,634 |
| A10   | WINGSTOP                    | 1,766 |
| A11   | DIRTY DOUGH COOKIES         | 1,700 |
| A13   | KANPAI JAPANESE STEAK HOUSE | 2,540 |
| A14   | FIT BODY BOOT CAMP          | 4,047 |
| B1    | CHIPOTLE                    | 2,600 |
| B2    | STARBUCKS                   | 1,600 |