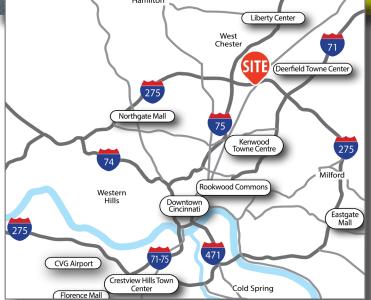

11221-11257 Reed Hartman Hwy Blue Ash, OH 45241

#### HIGHLIGHTS

- · 34,315 SF retail center
- 5,500 SF (former restaurant space) available
- Excellent visibility to Reed Hartman Hwy
- · Located in Cincinnati's highest-rated suburban office market
- Population of 48,601 within a three mile radius with an average household income of \$162,165
- Impressive mix of retailers and restaurants which include Chipotle, Starbucks, FedEx, Tropical Smoothie Cafe, The Joint Chiropractic and Key Bank
- Other area restaurants include Chick-fil-A, Panera and McAlister's Deli