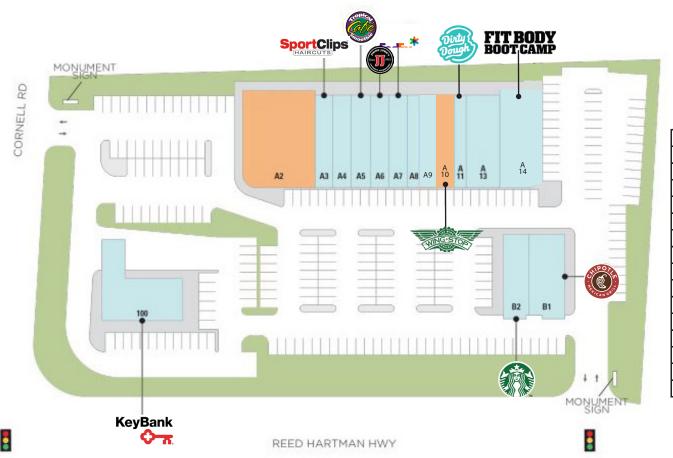

11221-11257 Reed Hartman Hwy Blue Ash, OH 45241

| SPACE | TENANT                      | SF    |
|-------|-----------------------------|-------|
| 100   | KEY BANK                    | 3,546 |
| A2    | AVAILABLE (RESTAURANT)      | 5,500 |
| A3    | SPORTS CLIPS                | 1,312 |
| A4    | 90'S NAIL & SPA             | 1,700 |
| A5    | TROPICAL SMOOTHIE CAFÉ      | 1,700 |
| A6    | JIMMY JOHN'S                | 1,700 |
| A7    | FEDEX OFFICE                | 1,700 |
| A8    | THE JOINT CHIROPRACTIC      | 1,270 |
| A9    | GREEN DISTRICT SALADS       | 1,634 |
| A10   | WINGSTOP                    | 1,766 |
| A11   | DIRTY DOUGH COOKIES         | 1,700 |
| A13   | KANPAI JAPANESE STEAK HOUSE | 2,540 |
| A14   | FIT BODY BOOT CAMP          | 4,047 |
| B1    | CHIPOTLE                    | 2,600 |
| B2    | STARBUCKS                   | 1,600 |