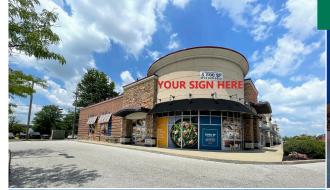

# FOR LEASE 1,700 SF - 5,500 SF Available

#### HIGHLIGHTS

- · 34,315 SF retail center
- 5,500 SF (former restaurant space) available
- Excellent visibility to Reed Hartman Hwy
- · Located in Cincinnati's highest-rated suburban office market
- Population of 48,601 within a three mile radius with an average household income of \$162,165
- Impressive mix of retailers and restaurants which include Chipotle, Starbucks, FedEx, Tropical Smoothie Cafe, The Joint Chiropractic and Key Bank
- Other area restaurants include Chick-fil-A, Panera and McAlister's Deli