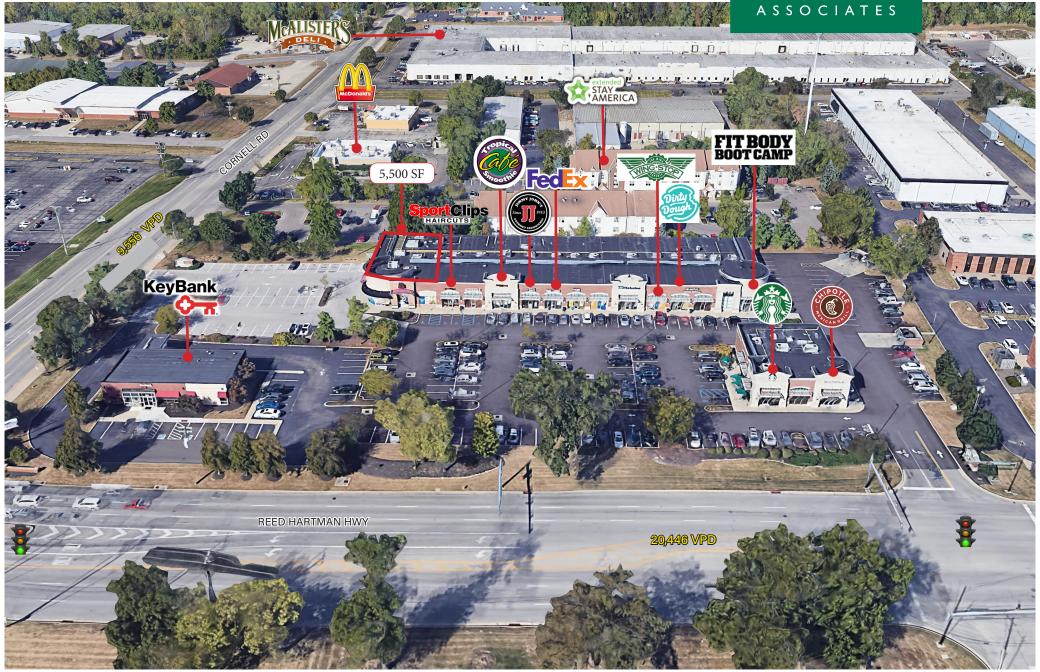

#### HIGHLIGHTS

- · 34,315 SF retail center
- 5,500 SF (former restaurant space) available
- Excellent visibility to Reed Hartman Hwy
- · Located in Cincinnati's highest-rated suburban office market
- Population of 48,601 within a three mile radius with an average household income of \$162,165
- Impressive mix of retailers and restaurants which include Chipotle, Starbucks, FedEx, Tropical Smoothie Cafe, The Joint Chiropractic and Key Bank
- Other area restaurants include Chick-fil-A, Panera and McAlister's Deli

#### TRAFFIC COUNTS

- 20,446 VPD on Reed Hartman Hwy
- 9.556 VPD on Cornell Rd