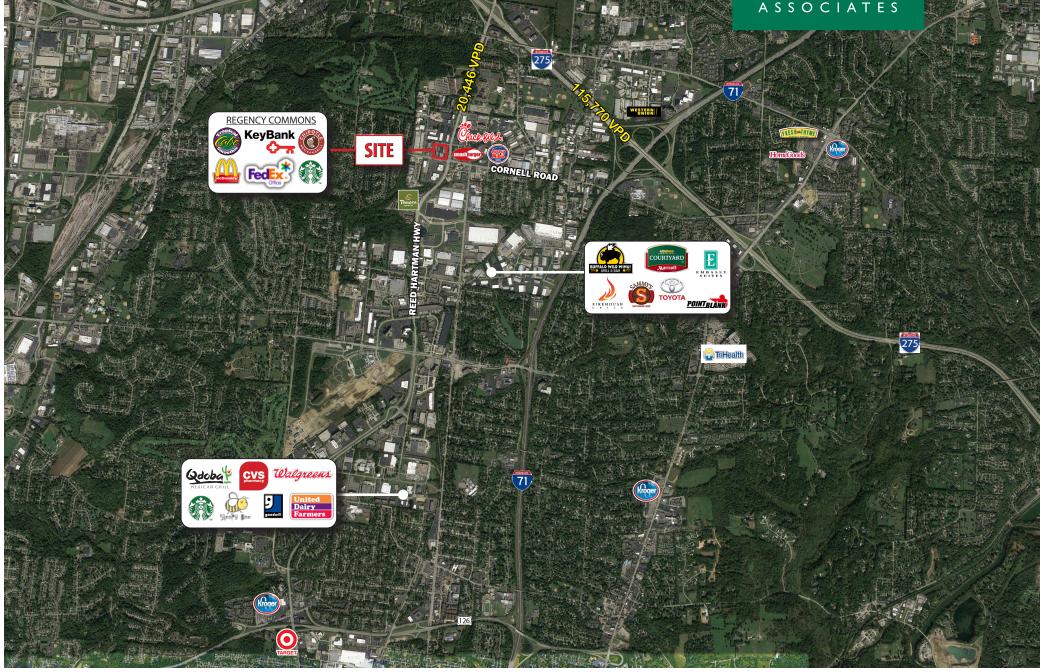

#### HIGHLIGHTS

- · 34,315 SF retail center
- 5,500 SF (former restaurant space) available
- Excellent visibility to Reed Hartman Hwy
- · Located in Cincinnati's highest-rated suburban office market
- Population of 48,601 within a three mile radius with an average household income of \$162,165
- Impressive mix of retailers and restaurants which include Chipotle, Starbucks, FedEx, Tropical Smoothie Cafe, The Joint Chiropractic and Key Bank
- Other area restaurants include Chick-fil-A, Panera and McAlister's Deli

#### TRAFFIC COUNTS

- 20,446 VPD on Reed Hartman Hwy
- 9.556 VPD on Cornell Rd