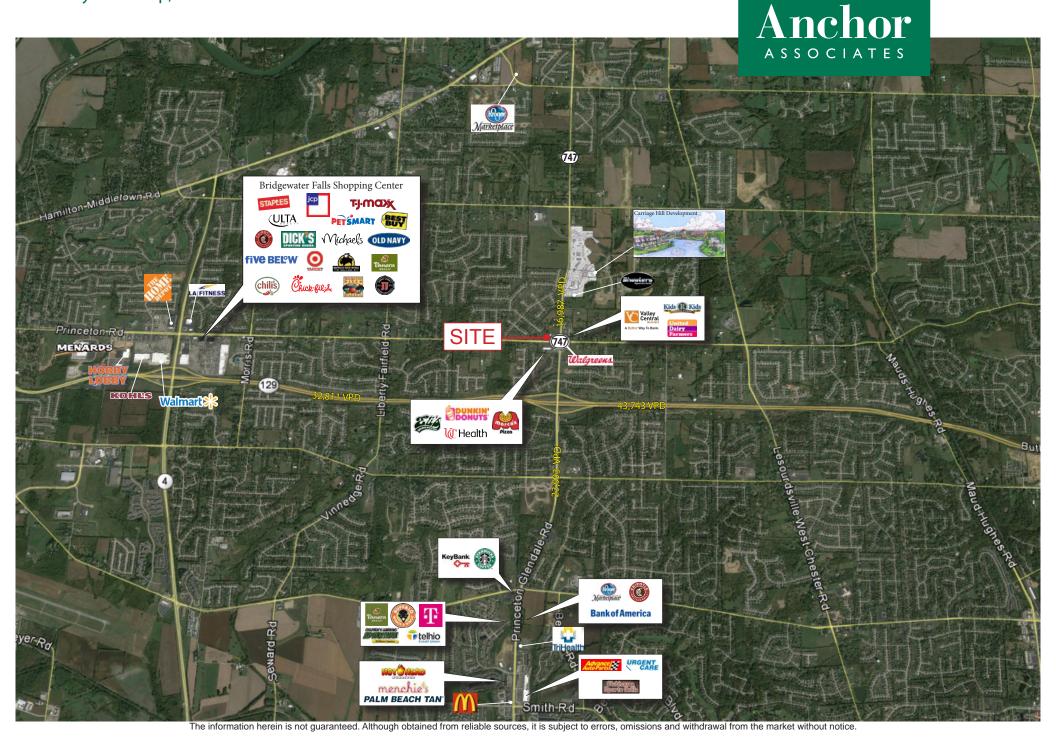

#### HIGHLIGHTS

- Strategically located at the highly desirable intersection of SR 747 and Princeton Road. Located less than 1/2 mile from Butler County Veterans Hwy (OH 129)
- Serving the affluent and rapidly growing community of Liberty Township. Liberty Township is the region's leader in residential home permits
- Average household incomes of \$165,686 in a 3 mile radius
- Neighboring businesses include Walgreens, UC Health, United Dairy Farmers, Dunkin' Donuts, Eli's Sports Bar & Grill, Kids R Kids, Marco's Pizza Casey's General Store, White Water Express Car Wash, PetSuites and Shooters Sports Grill

#### TRAFFIC COUNTS

- 43,743 VPD on Butler County Veterans Hwy (OH-129)
- 23,993 VPD on SR 747 south of subject property
- 16,987 VPD on SR 747 north of subject property