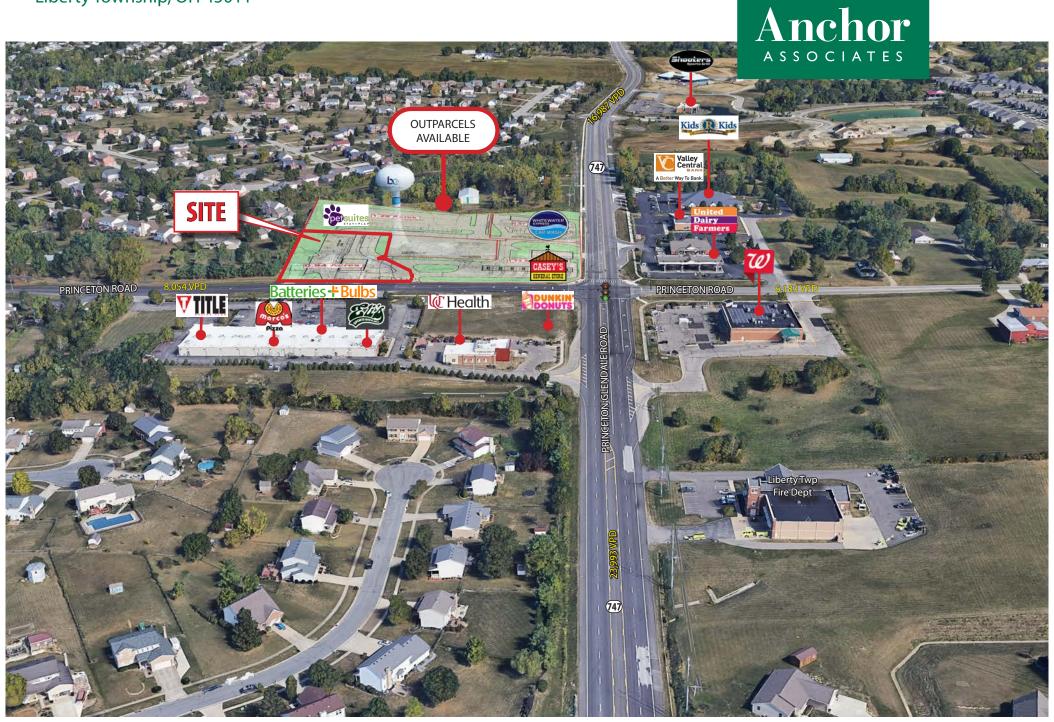

#### HIGHLIGHTS

- Strategically located at the highly desirable intersection of SR 747 and Princeton Road. Located less than 1/2 mile from Butler County Veterans Hwy (OH 129)
- Serving the affluent and rapidly growing community of Liberty Township. Liberty Township is the region's leader in residential home permits
- Average household incomes of \$165,686 in a 3 mile radius
- Neighboring businesses include Walgreens, UC Health, United Dairy Farmers, Dunkin' Donuts, Eli's Sports Bar & Grill, Kids R Kids, Marco's Pizza Casey's General Store, White Water Express Car Wash, PetSuites and Shooters Sports Grill

#### TRAFFIC COUNTS

- 43,743 VPD on Butler County Veterans Hwy (OH-129)
- 23,993 VPD on SR 747 south of subject property
- 16,987 VPD on SR 747 north of subject property

## SR 747 PRINCETON GLENDALE RD & PRINCETON RD

Liberty Township, OH 45011