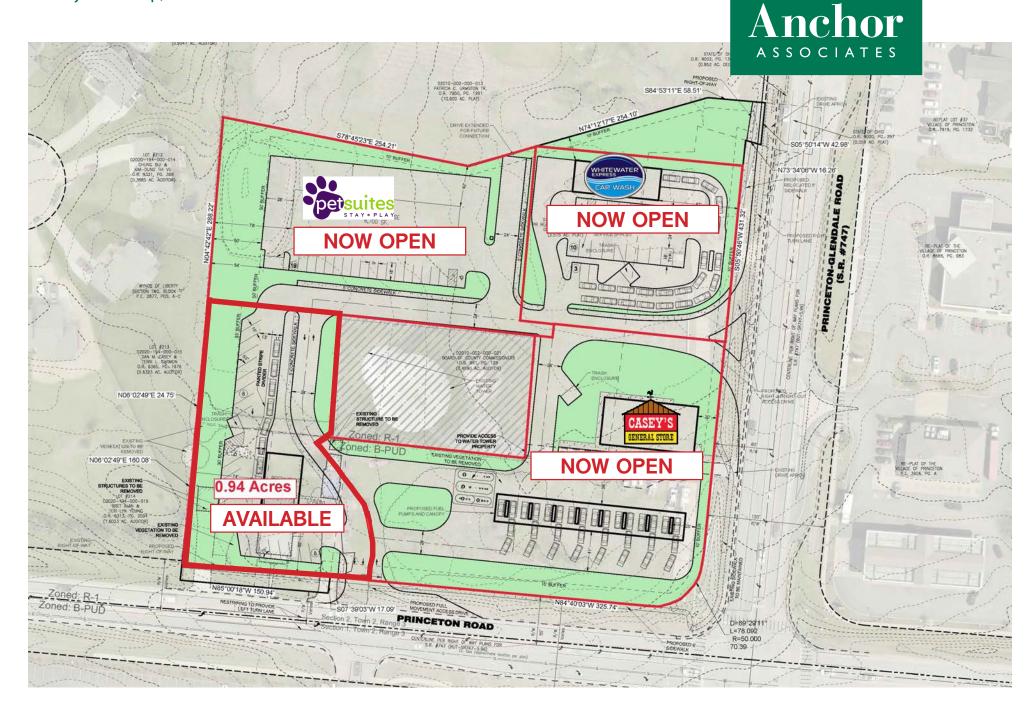

# FOR SALE OR LEASE 0.94 AC Available

#### HIGHLIGHTS

- Strategically located at the highly desirable intersection of SR 747 and Princeton Road. Located less than 1/2 mile from Butler County Veterans Hwy (OH 129)
- Serving the affluent and rapidly growing community of Liberty Township. Liberty Township is the region's leader in residential home permits
- Average household incomes of \$165,686 in a 3 mile radius
- Neighboring businesses include Walgreens, UC Health, United Dairy Farmers, Dunkin' Donuts, Eli's Sports Bar & Grill, Kids R Kids, Marco's Pizza Casey's General Store, White Water Express Car Wash, PetSuites and Shooters Sports Grill

### SR 747 PRINCETON GLENDALE RD & PRINCETON RD

Liberty Township, OH 45011