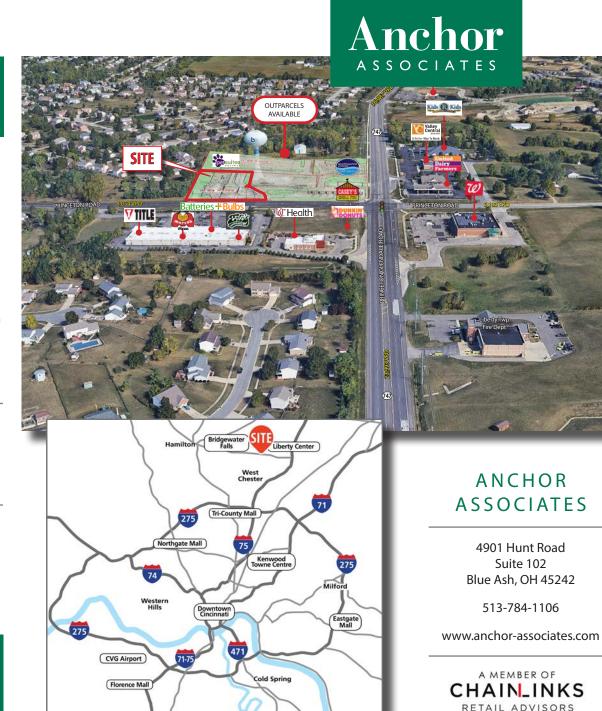

## Outparcel or Small Shop Opportunity SR 747 Princeton Glendale Rd & Princeton Rd Liberty Township, OH 45011

#### HIGHLIGHTS

- Strategically located at the highly desirable intersection of SR 747 and Princeton Road. Located less than 1/2 mile from Butler County Veterans Hwy (OH 129)
- Serving the affluent and rapidly growing community of Liberty Township. Liberty Township is the region's leader in residential home permits
- Average household incomes of \$165,686 in a 3 mile radius
- Neighboring businesses include Walgreens, UC Health, United Dairy Farmers, Dunkin' Donuts, Eli's Sports Bar & Grill, Kids R Kids, Marco's Pizza Casey's General Store, White Water Express Car Wash, PetSuites and Shooters Sports Grill

CONTACT: 513-784-1106

Jason Gibson jgibson@anchor-associates.com Ryan Ertel rertel@anchor-associates.com