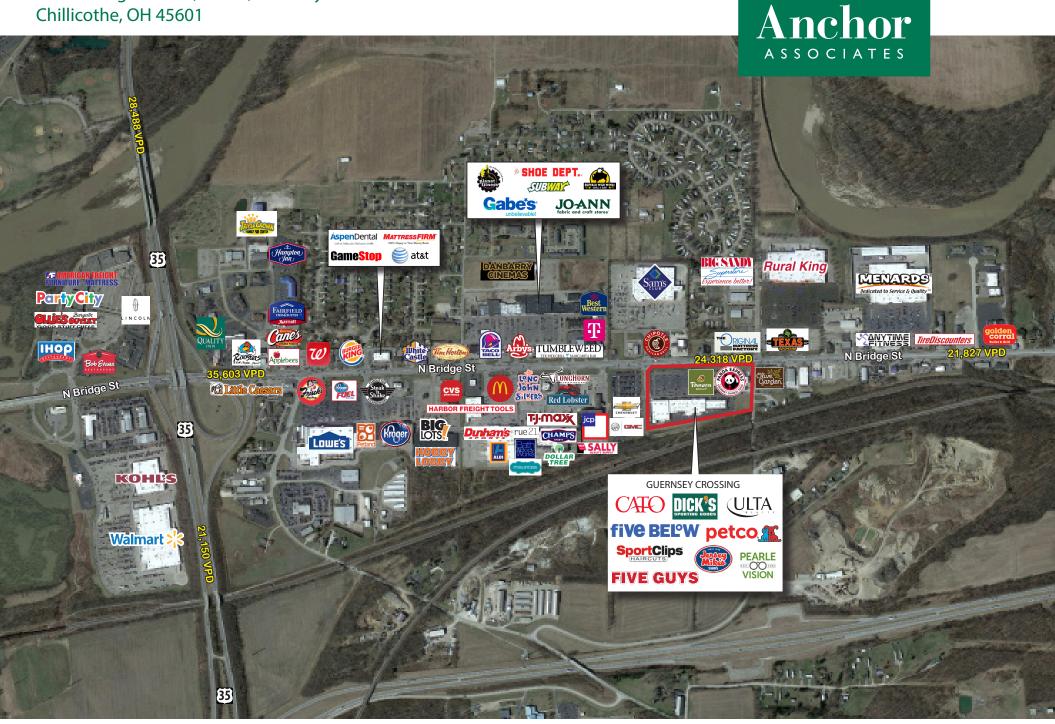

#### HIGHLIGHTS

- 105,000 SF retail power center with a .61 AC Outparcel available
- Excellent visibility and access
- Tenants include Dick's Sporting Goods, Ulta, Petco, Cato, Five Below, Panera Bread, Pearle Vision, Verizon, Five Guys, Sports Clips, Sally Beauty, and Rally House
- With convenient access from US 35 in Chillicothe, it is the most desirable regional shopping destination in a 20 mile trade area
- More than 125,000 residents within the trade area
- Nearby retailers along North Bridge Street include TJ Maxx, Kroger, Kohl's, Walmart, Sam's Club, Lowe's, Menards, JCP and more

#### TRAFFIC COUNTS

- 21,150 VPD on US 35 at North Bridge Street
- 24,318 VPD on North Bridge Street south of Seney Road