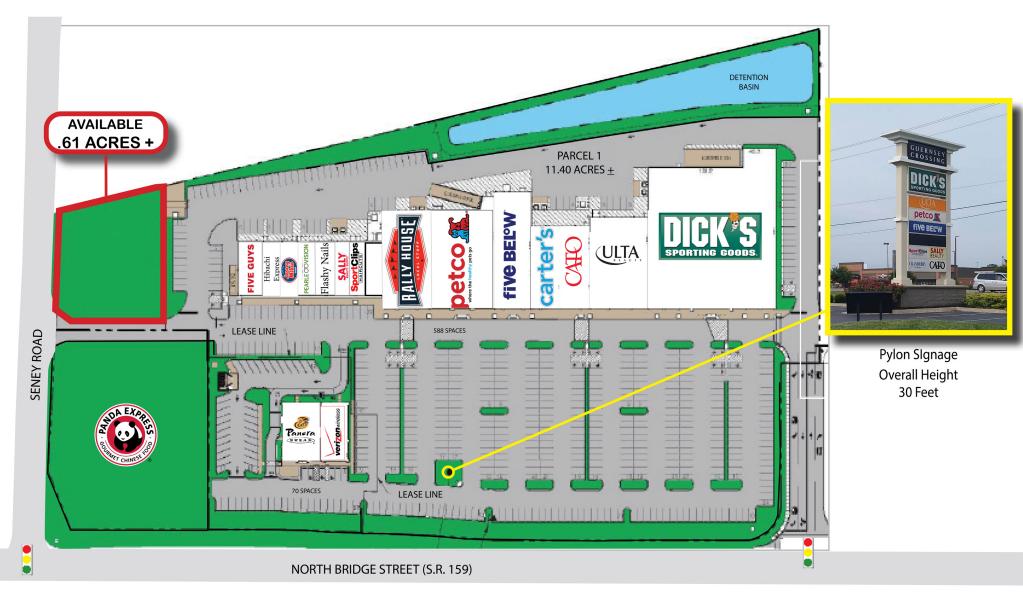

# FOR LEASE 0.61 Acre Outparcel Available

#### HIGHLIGHTS

- 105,000 SF retail power center with a .61 AC Outparcel available
- Excellent visibility and access
- Tenants include Dick's Sporting Goods, Ulta, Petco, Cato, Five Below, Panera Bread, Pearle Vision, Verizon, Five Guys, Sports Clips, Sally Beauty, and Rally House
- With convenient access from US 35 in Chillicothe, it is the most desirable regional shopping destination in a 20 mile trade area
- More than 125,000 residents within the trade area
- Nearby retailers along North Bridge Street include TJ Maxx, Kroger, Kohl's, Walmart, Sam's Club, Lowe's, Menards, JCP and more