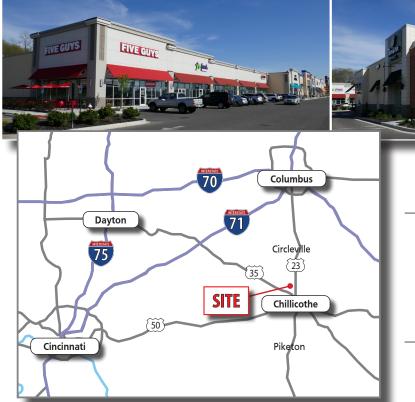

### **GUERNSEY CROSSING**

North Bridge Street (SR 159) at Seney Road Chillicothe, OH 45601

#### HIGHLIGHTS

- 105,000 SF retail power center with a .61 AC Outparcel available
- Excellent visibility and access
- Tenants include Dick's Sporting Goods, Ulta, Petco, Cato, Five Below, Panera Bread, Pearle Vision, Verizon, Five Guys, Sports Clips, Sally Beauty, and Rally House
- With convenient access from US 35 in Chillicothe, it is the most desirable regional shopping destination in a 20 mile trade area
- More than 125,000 residents within the trade area
- Nearby retailers along North Bridge Street include TJ Maxx, Kroger, Kohl's, Walmart, Sam's Club, Lowe's, Menards, JCP and more