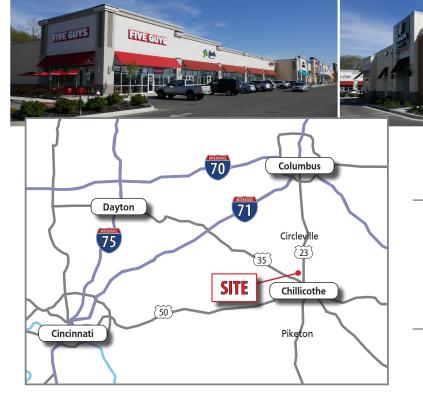

# FOR LEASE 0.61 Acre Outparcel Available

#### HIGHLIGHTS

- 105,000 SF retail power center with a .61 AC Outparcel available
- Excellent visibility and access
- Tenants include Dick's Sporting Goods, Ulta, Petco, Cato, Five Below, Panera Bread, Pearle Vision, Verizon, Five Guys, Sports Clips, Sally Beauty, Rally House and Cranberry Boutique
- With convenient access from US 35 in Chillicothe, it is the most desirable regional shopping destination in a 20 mile trade area
- More than 125,000 residents within the trade area
- Nearby retailers along North Bridge Street include TJ Maxx, Kroger, Kohl's, Walmart, Sam's Club, Lowe's, Menards, JCP and more