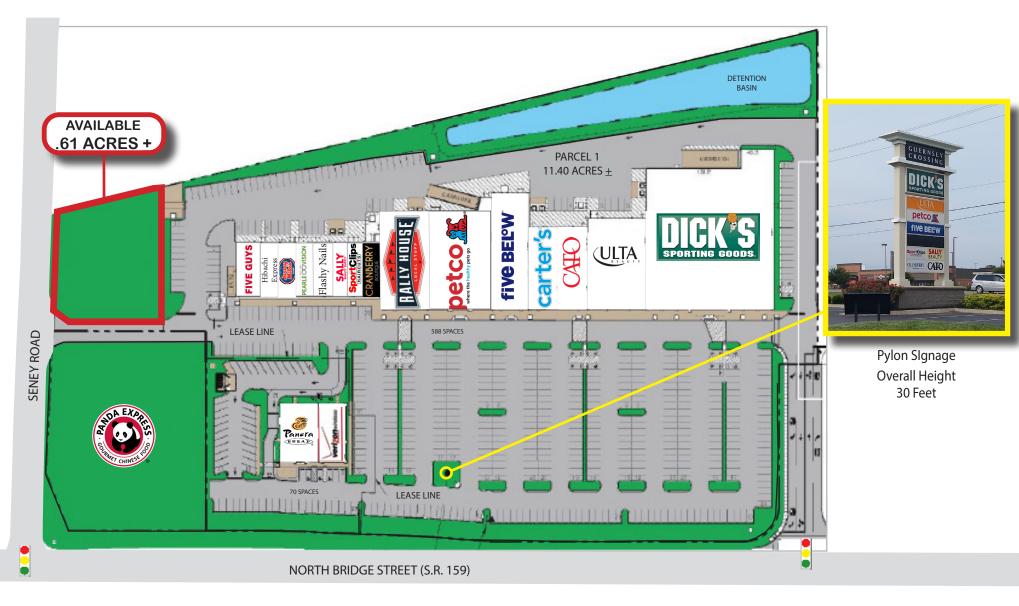

# FOR LEASE 0.61 Acre Outparcel Available

#### HIGHLIGHTS

- 105,000 SF retail power center with a .61 AC Outparcel available
- Excellent visibility and access
- Tenants include Dick's Sporting Goods, Ulta, Petco, Cato, Five Below, Panera Bread, Pearle Vision, Verizon, Five Guys, Sports Clips, Sally Beauty, Rally House and Cranberry Boutique
- With convenient access from US 35 in Chillicothe, it is the most desirable regional shopping destination in a 20 mile trade area
- More than 125,000 residents within the trade area
- Nearby retailers along North Bridge Street include TJ Maxx, Kroger, Kohl's, Walmart, Sam's Club, Lowe's, Menards, JCP and more

#### TRAFFIC COUNTS

- 21,150 VPD on US 35 at North Bridge Street
- 24,318 VPD on North Bridge Street south of Seney Road