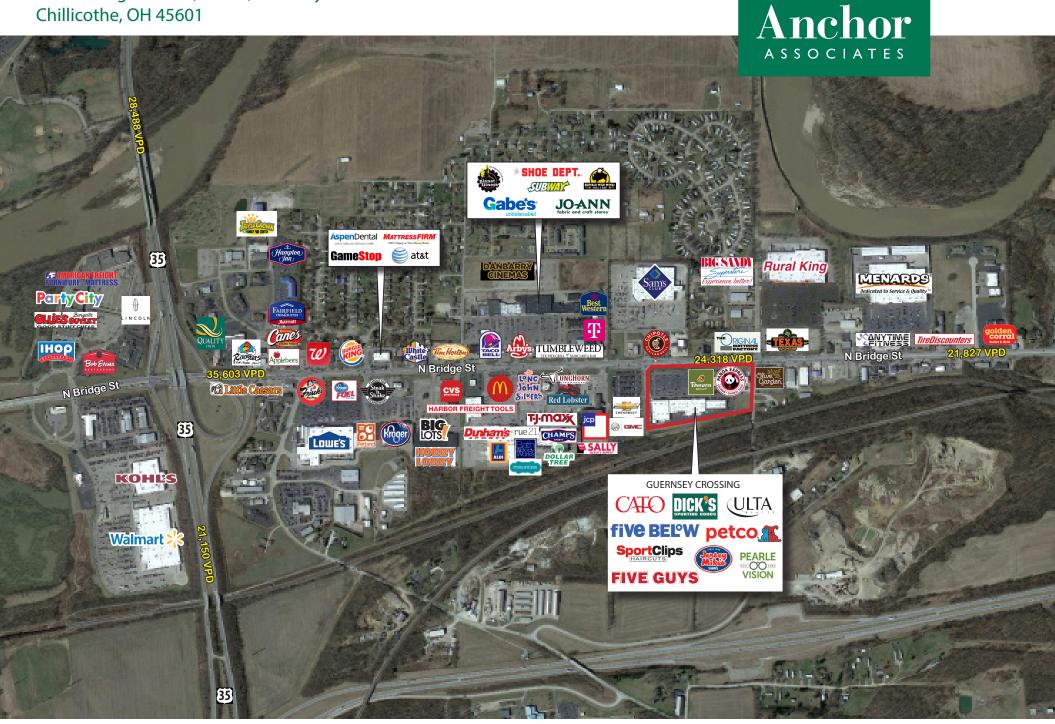

#### HIGHLIGHTS

- 105,000 SF retail power center with a .61 AC Outparcel available
- Excellent visibility and access
- Tenants include Dick's Sporting Goods, Ulta, Petco, Cato, Five Below, Panera Bread, Pearle Vision, Verizon, Five Guys, Sports Clips, Sally Beauty, Rally House and Cranberry Boutique
- With convenient access from US 35 in Chillicothe, it is the most desirable regional shopping destination in a 20 mile trade area
- More than 125,000 residents within the trade area
- Nearby retailers along North Bridge Street include TJ Maxx, Kroger, Kohl's, Walmart, Sam's Club, Lowe's, Menards, JCP and more

#### TRAFFIC COUNTS

- 21,150 VPD on US 35 at North Bridge Street
- 24,318 VPD on North Bridge Street south of Seney Road