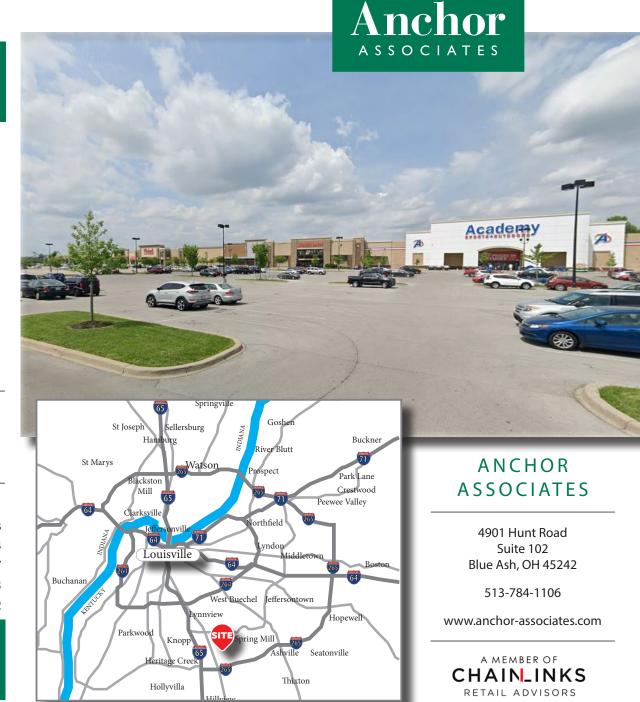

#### HIGHLIGHTS

- 205,868 SF power center located off I-65 in Louisville, KY
- Anchored by Academy Sports, Liquor Barn, Aldi, Michaels and Ulta
- 1,200 SF space available
- Signalized entrance from Outer Loop adjacent to Jefferson Mall
- Retailers in the area include JCPenney, Dillard's, Round 1, Kroger, Target, Walmart, Hobby Lobby and Petsmart
- Restaurants in the area include Chick-fil-A, Qdoba, Buffalo Wild Wings, Panera Bread, Long Horn Steakhouse, Olive Garden, McAlister's Deli, Red Lobster, KFC, Firehouse Subs, Dairy Queen, and Crumbl Cookies Now Open

#### TRAFFIC COUNTS

- 113,777 VPD on I-65
- 16,432 VPD on Outer Loop