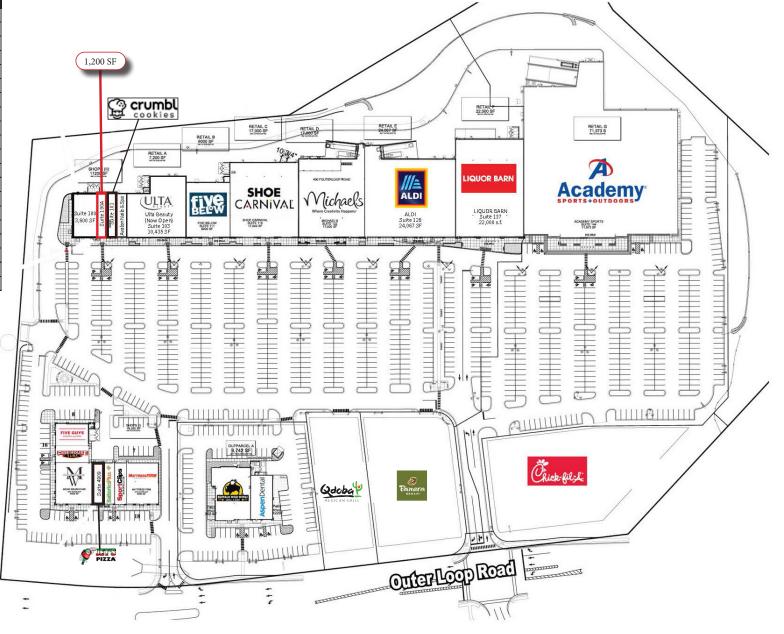

| TENANT                    | SPACE | SF     |
|---------------------------|-------|--------|
| METRO DINER               | 100   | 3,600  |
| AVAILABLE (15' X 80')     | 100A  | 1,200  |
| CRUMBL COOKIES            | 101   | 1,600  |
| AVALON NAILS & SPA        | 102   | 1,600  |
| ULTA BEAUTY               | 103   | 10,435 |
| FIVE BELOW                | 111   | 8,000  |
| SHOE CARNIVAL             | 115   | 17,000 |
| MICHAELS                  | 122   | 17,005 |
| ALDI                      | 128   | 24,067 |
| LIQUOR BARN               | 137   | 22,000 |
| ACADEMY SPORTS + OUTDOORS | 144   | 71,914 |
| FIVE GUYS                 | 4903  | 2,450  |
| FIREHOUSE SUBS            | 4905  | 1,800  |
| THE MEN'S WEARHOUSE       | 4907  | 5,000  |
| JETS PIZZA                | 4909  | 1,500  |
| BATTERIES PLUS            | 4911  | 1,500  |
| SPORTS CLIPS (RELOCATED)  | 4913  | 1,500  |
| MATTRESS FIRM             | 4915  | 4,500  |
| BUFFALO WILD WINGS        | 4917  | 6,000  |
| ASPEN DENTAL              | 4917  | 3,197  |