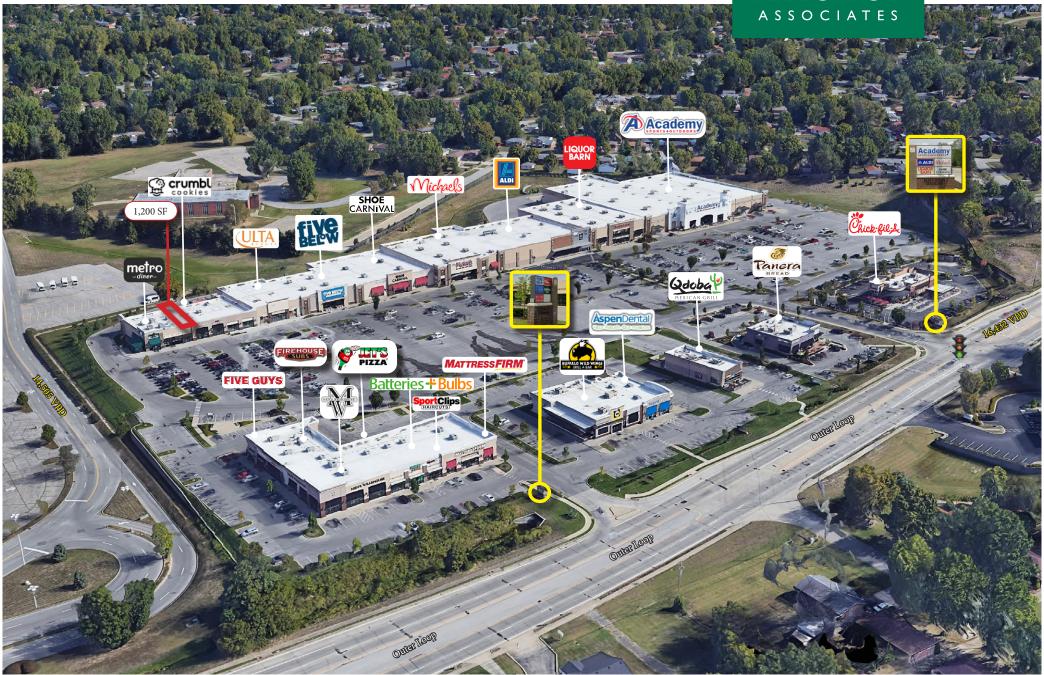

#### HIGHLIGHTS

- 205,868 SF power center located off I-65 in Louisville, KY
- Anchored by Academy Sports, Liquor Barn, Aldi, Michaels and Ulta
- 1,200 SF space available
- Signalized entrance from Outer Loop adjacent to Jefferson Mall
- Retailers in the area include JCPenney, Dillard's, Round 1, Kroger, Target, Walmart, Hobby Lobby and Petsmart
- Restaurants in the area include Chick-fil-A, Qdoba, Buffalo Wild Wings, Panera Bread, Long Horn Steakhouse, Olive Garden, McAlister's Deli, Red Lobster, KFC, Firehouse Subs, Dairy Queen, and Crumbl Cookies Now Open

| TENANT                    | SPACE | SF     |
|---------------------------|-------|--------|
| METRO DINER               | 100   | 3,600  |
| AVAILABLE (15' X 80')     | 100A  | 1,200  |
| CRUMBL COOKIES            | 101   | 1,600  |
| AVALON NAILS & SPA        | 102   | 1,600  |
| ULTA BEAUTY               | 103   | 10,435 |
| FIVE BELOW                | 111   | 8,000  |
| SHOE CARNIVAL             | 115   | 17,000 |
| MICHAELS                  | 122   | 17,005 |
| ALDI                      | 128   | 24,067 |
| LIQUOR BARN               | 137   | 22,000 |
| ACADEMY SPORTS + OUTDOORS | 144   | 71,914 |
| FIVE GUYS                 | 4903  | 2,450  |
| FIREHOUSE SUBS            | 4905  | 1,800  |
| THE MEN'S WEARHOUSE       | 4907  | 5,000  |
| JETS PIZZA                | 4909  | 1,500  |
| BATTERIES PLUS            | 4911  | 1,500  |
| SPORTS CLIPS (RELOCATED)  | 4913  | 1,500  |
| MATTRESS FIRM             | 4915  | 4,500  |
| BUFFALO WILD WINGS        | 4917  | 6,000  |
| ASPEN DENTAL              | 4917  | 3,197  |