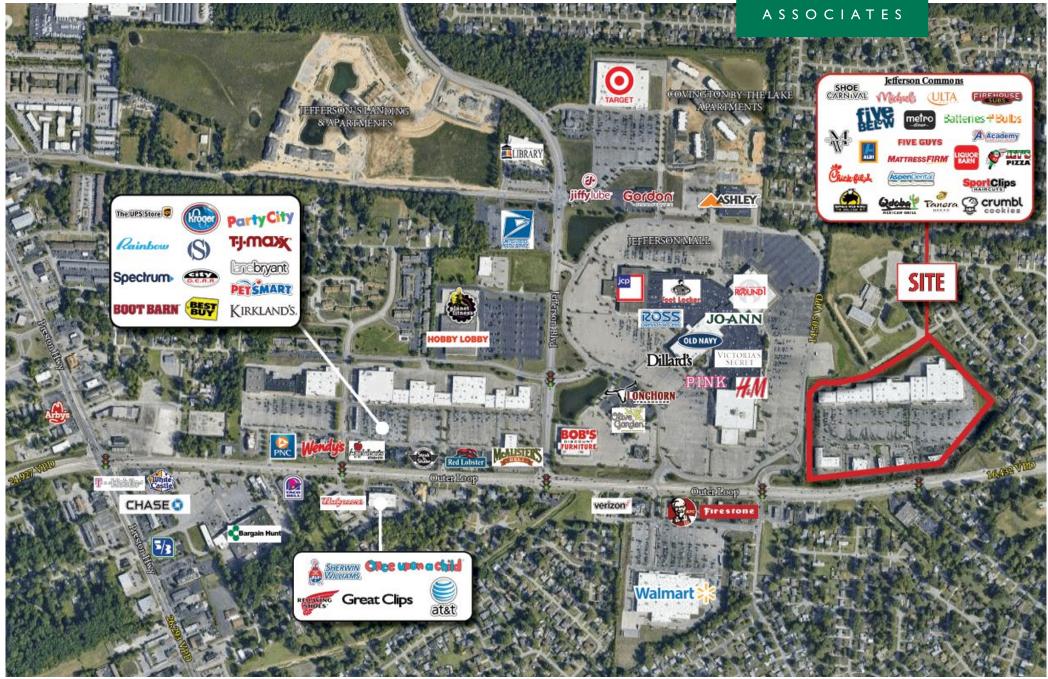

#### HIGHLIGHTS

- 205,868 SF power center located off I-65 in Louisville, KY
- Anchored by Academy Sports, Liquor Barn, Aldi, Michaels and Ulta
- 1,200 SF space available
- Signalized entrance from Outer Loop adjacent to Jefferson Mall
- Retailers in the area include JCPenney, Dillard's, Round 1, Kroger, Target, Walmart, Hobby Lobby and Petsmart
- Restaurants in the area include Chick-fil-A, Qdoba, Buffalo Wild Wings, Panera Bread, Long Horn Steakhouse, Olive Garden, McAlister's Deli, Red Lobster, KFC, Firehouse Subs, Dairy Queen, and Crumbl Cookies Now Open