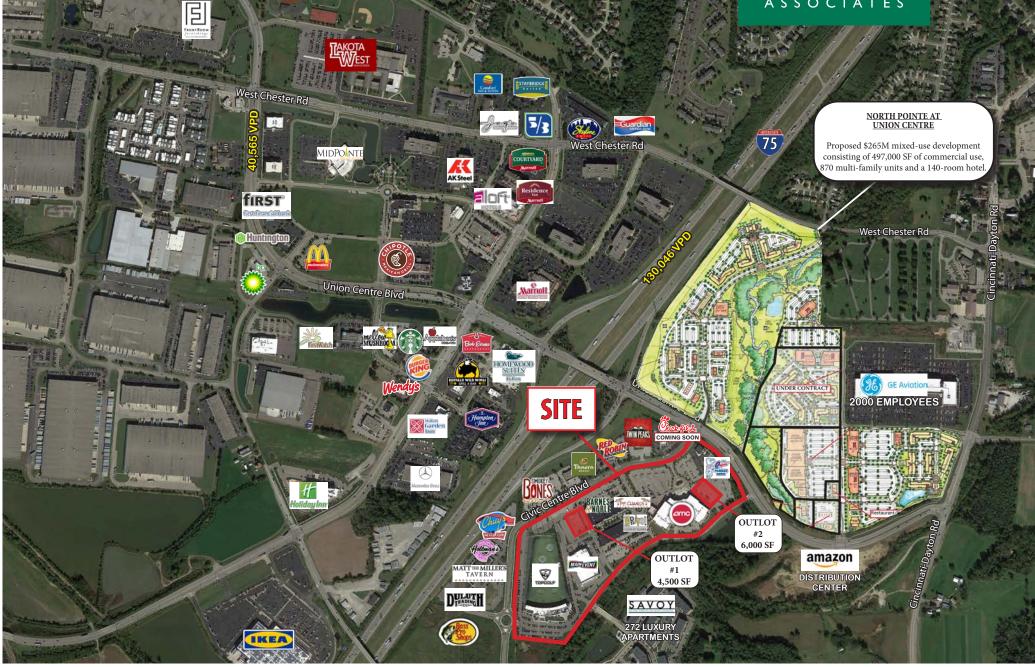

#### HIGHLIGHTS

- 247,408 SF retail center strategically positioned at the intersection of I-75 and Union Centre Boulevard with over 130,046 vehicles per day in West Chester, Ohio's largest township
- The regional entertainment hub serving the affluent suburbs of northern Cincinnati
- 1,660 SF 8,500 SF and 2 outlots available for lease
- Area restaurants include P.F. Changs, Bravo, Matt the Miller, Twin Peaks, Smokey Bones, Red Robin, Panera, and Chick-fil-A coming soon. Area attractions include IKEA, Top Golf, Main Event, AMC Theater (18-screens), Barnes & Noble, Duluth Trading, and Bass Pro Shop now open
- Top area employers include BAE Systems, GE Aviation, UC Health, Totes, FKI Logistex and Procter & Gamble

#### TRAFFIC COUNTS

- 130,046 VPD on I-75
- 40,565 VPD on Union Centre Blvd, east of site