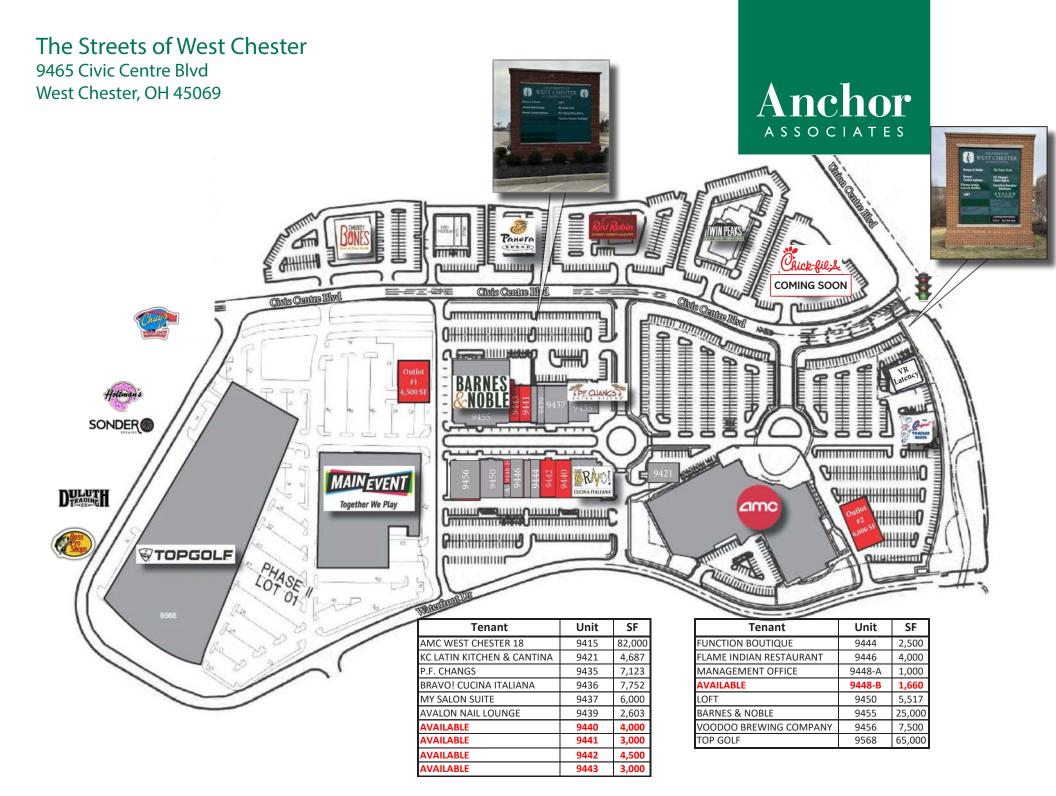

## FOR LEASE 1,660 SF - 8,500 SF + Two Outparcels Available

#### HIGHLIGHTS

- 247,408 SF retail center strategically positioned at the intersection of I-75 and Union Centre Boulevard with over 130,046 vehicles per day in West Chester, Ohio's largest township
- The regional entertainment hub serving the affluent suburbs of northern Cincinnati
- 1,660 SF 8,500 SF and 2 outlots available for lease
- Area restaurants include P.F. Changs, Bravo, Matt the Miller, Twin Peaks, Smokey Bones, Red Robin, Panera, and Chick-fil-A coming soon. Area attractions include IKEA, Top Golf, Main Event, AMC Theater (18-screens), Barnes & Noble, Duluth Trading, and Bass Pro Shop now open
- Top area employers include BAE Systems, GE Aviation, UC Health, Totes, FKI Logistex and Procter & Gamble