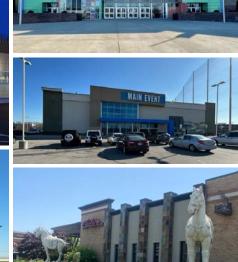

#### HIGHLIGHTS

- 247,408 SF retail center strategically positioned at the intersection of I-75 and Union Centre Boulevard with over 130,046 vehicles per day in West Chester, Ohio's largest township
- The regional entertainment hub serving the affluent suburbs of northern Cincinnati
- 1,660 SF 8,500 SF and 2 outlots available for lease
- Area restaurants include P.F. Changs, Bravo, Matt the Miller, Twin Peaks, Smokey Bones, Red Robin, Panera, and Chick-fil-A coming soon. Area attractions include IKEA, Top Golf, Main Event, AMC Theater (18-screens), Barnes & Noble, Duluth Trading, and Bass Pro Shop now open
- Top area employers include BAE Systems, GE Aviation, UC Health, Totes, FKI Logistex and Procter & Gamble