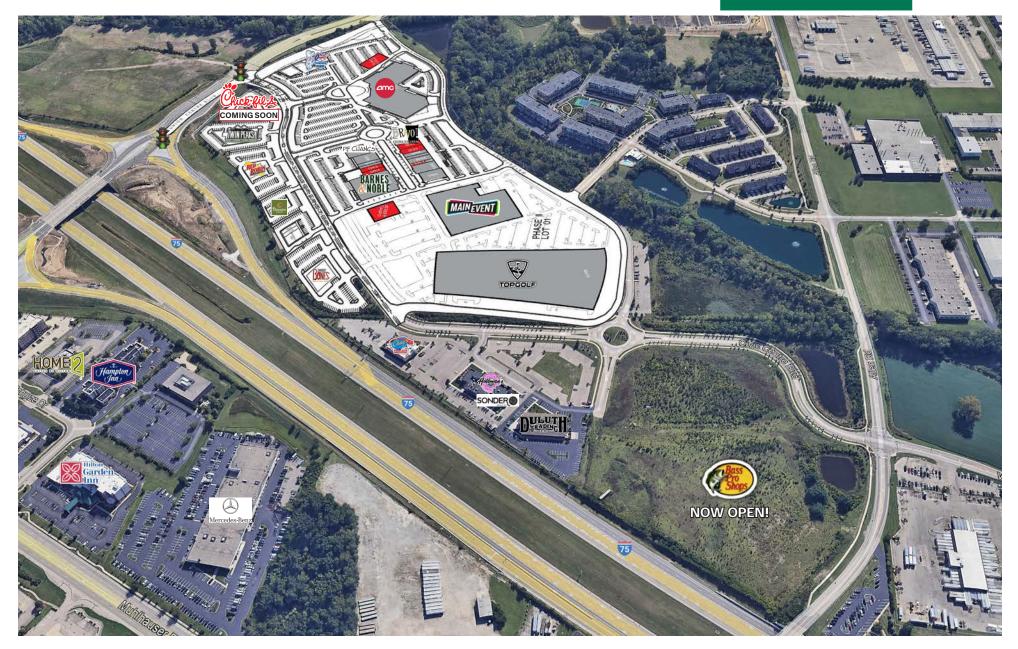

#### HIGHLIGHTS

- 247,408 SF retail center strategically positioned at the intersection of I-75 and Union Centre Boulevard with over 130,046 vehicles per day in West Chester, Ohio's largest township
- The regional entertainment hub serving the affluent suburbs of northern Cincinnati
- 1,660 SF 8,500 SF and 2 outlots available for lease
- Area restaurants include P.F. Changs, Bravo, Matt the Miller, Twin Peaks, Smokey Bones, Red Robin, Panera, and Chick-fil-A coming soon. Area attractions include IKEA, Top Golf, Main Event, AMC Theater (18-screens), Barnes & Noble, Duluth Trading, and Bass Pro Shop now open
- Top area employers include BAE Systems, GE Aviation, UC Health, Totes, FKI Logistex and Procter & Gamble