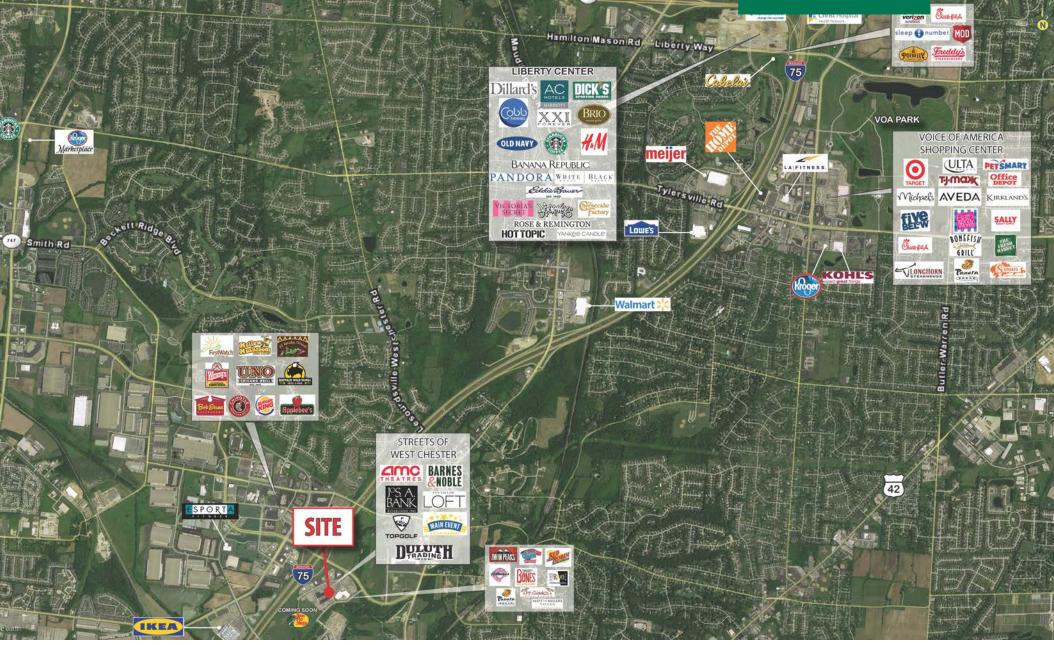

#### HIGHLIGHTS

- 247,408 SF retail center strategically positioned at the intersection of I-75 and Union Centre Boulevard with over 130,046 vehicles per day in West Chester, Ohio's largest township
- The regional entertainment hub serving the affluent suburbs of northern Cincinnati
- 1,660 SF 8,500 SF and 2 outlots available for lease
- Area restaurants include P.F. Changs, Bravo, Matt the Miller, Twin Peaks, Smokey Bones, Red Robin, Panera, and Chick-fil-A coming soon. Area attractions include IKEA, Top Golf, Main Event, AMC Theater (18-screens), Barnes & Noble, Duluth Trading, and Bass Pro Shop now open
- Top area employers include BAE Systems, GE Aviation, UC Health, Totes, FKI Logistex and Procter & Gamble

#### TRAFFIC COUNTS

- 130,046 VPD on I-75
- 40,565 VPD on Union Centre Blvd, east of site