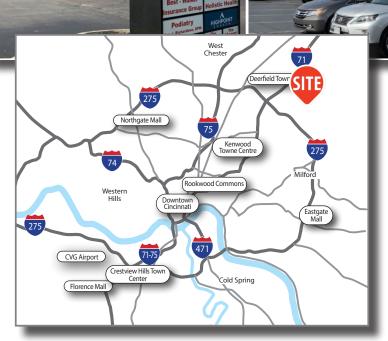

### TWENTY MILE PLAZA 3116 US Route 22 Maineville, OH 45039

## FOR LEASE 3,280 SF AVAILABLE

#### HIGHLIGHTS

- 41,909 SF retail center anchored by CVS Pharmacy and Dollar Tree
- · LED monument sign with electronic message center
- Excellent visibility and access from US Route 22 & 3 and Columbia Rd
- Population of 55,178 within a three mile radius with an average household income of \$156,917
- Retailers in the area include CVS Pharmacy, Kroger, Menards, Sam's Club, Meijer, At Home and many more
- Restaurants in the area include McDonald's, Sonic Drive-In, LaRosa's, Skyline Chili, Mac's Pizza Pub and many more

#### TRAFFIC COUNTS

- 29,275 VPD on US Route 22
- 15,090 VPD on Columbia Rd