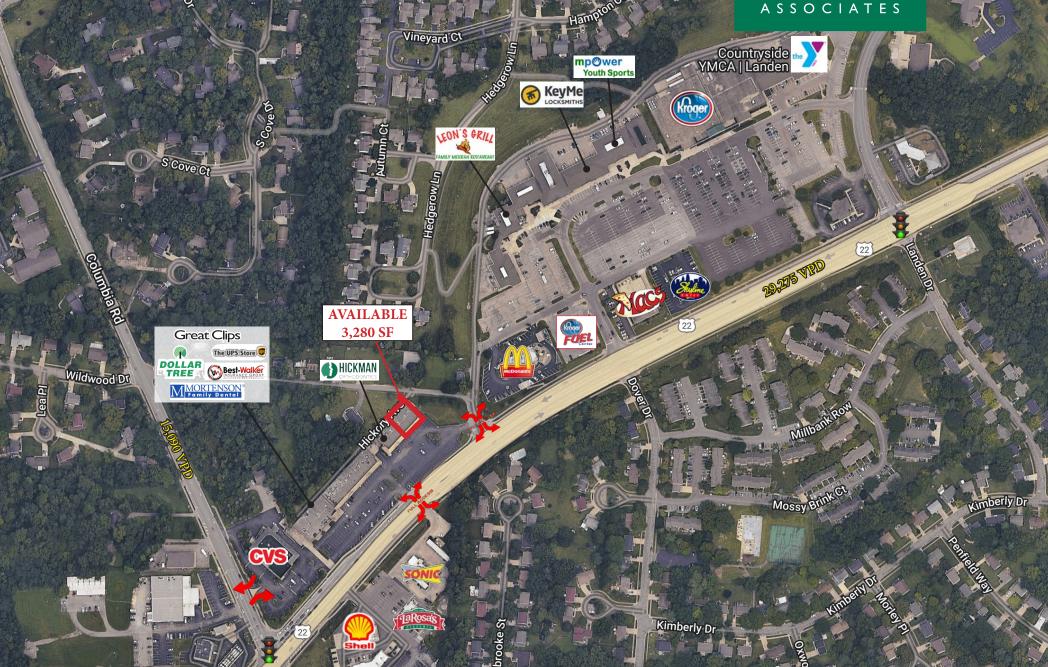

#### HIGHLIGHTS

- 41,909 SF retail center anchored by CVS Pharmacy and Dollar Tree
- · LED monument sign with electronic message center
- Excellent visibility and access from US Route 22 & 3 and Columbia Rd
- Population of 55,178 within a three mile radius with an average household income of \$156,917
- Retailers in the area include CVS Pharmacy, Kroger, Menards, Sam's Club, Meijer, At Home and many more
- Restaurants in the area include McDonald's, Sonic Drive-In, LaRosa's, Skyline Chili, Mac's Pizza Pub and many more

#### TRAFFIC COUNTS

- 29,275 VPD on US Route 22
- 15,090 VPD on Columbia Rd