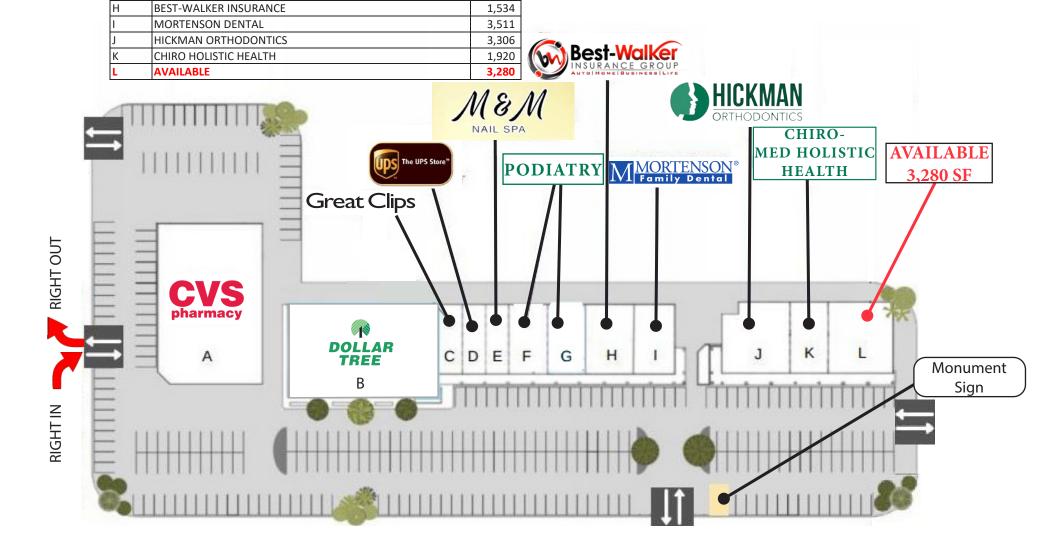

#### TWENTY MILE PLAZA 3116 US Route 22 Maineville, OH 45039 SPACE TENANT

А

В

C D

F

F

G

CVS PHARMACY

DOLLAR TREE

GREAT CLIPS

PODIATRY

PODIATRY

THE UPS STORE

M&M NAIL SPA

## Anchor ASSOCIATES

SF

10,880

10,400

1,200

1,200

1,200 1,300

1,606