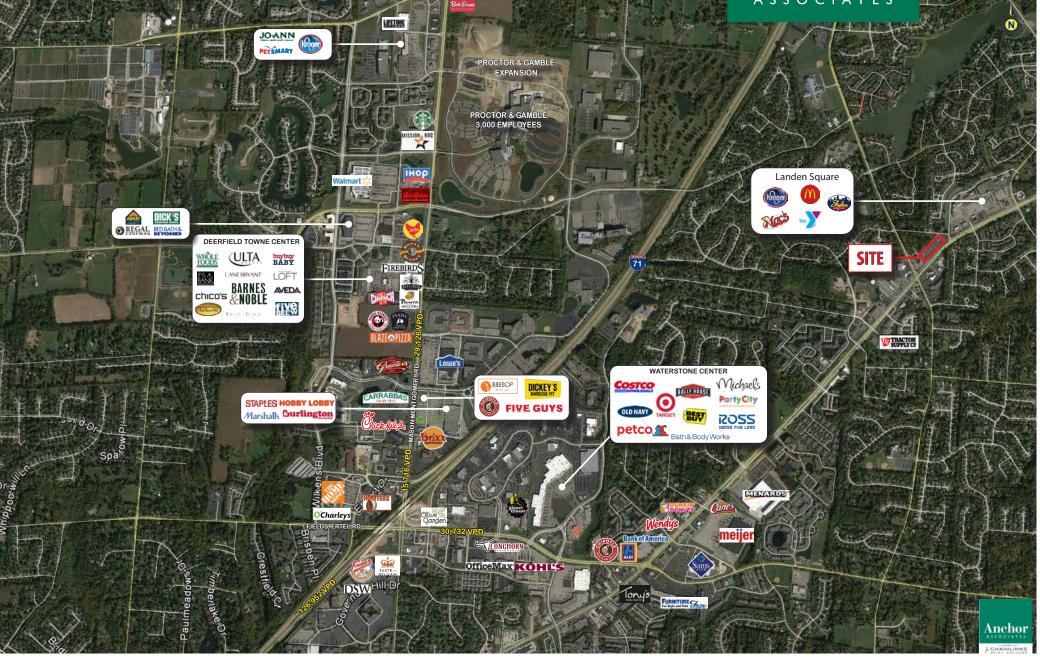

#### HIGHLIGHTS

- 41,909 SF retail center anchored by CVS Pharmacy and Dollar Tree
- · LED monument sign with electronic message center
- Excellent visibility and access from US Route 22 & 3 and Columbia Rd
- Population of 55,178 within a three mile radius with an average household income of \$156,917
- Retailers in the area include CVS Pharmacy, Kroger, Menards, Sam's Club, Meijer, At Home and many more
- Restaurants in the area include McDonald's, Sonic Drive-In, LaRosa's, Skyline Chili, Mac's Pizza Pub and many more