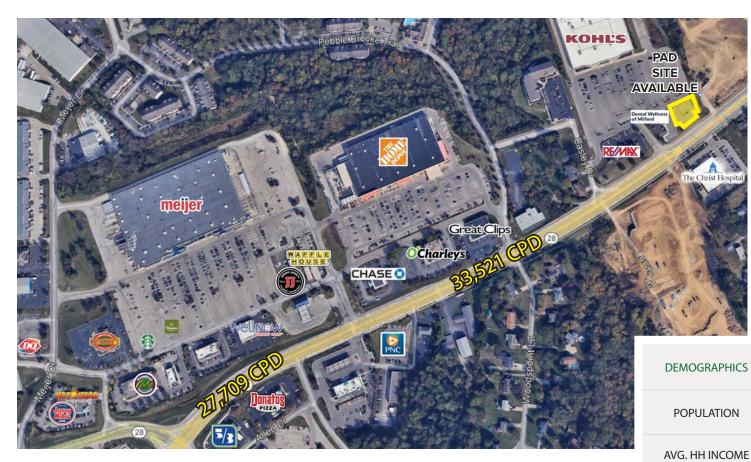

## KOHL'S PAD SITE - GROUND LEASE ONLY 1165 OH-28, MILFORD, OH 45150 (#627 - MIAMI TOWNSHIP)

- Pad site available for ground lease (+/- 1.5 acres) (approx. location shown above)
- Located in Miami Township
- Co-Tenants include Kohl's
- Other retailers in the sub-market include Home Depot, Meijer, Kroger, Walgreens and Tractor Supply

FOR MORE INFORMATION, CONTACT EXCLUSIVE AGENTS:

JASON GIBSON jgibson@anchor-associates.com 513-784-1106

RETAIL ADVISORS

**AREA ANCHORS:** 

TRACTOR SUPPLY C

ALD

3 MILES

43,346

\$127,142

1 MILE

5,547

\$102,633

HOUSEHOLDS

CONSUMER

**SPENDING** 

meijer

Walgreens

**5 MILES** 

74,271

\$135,556