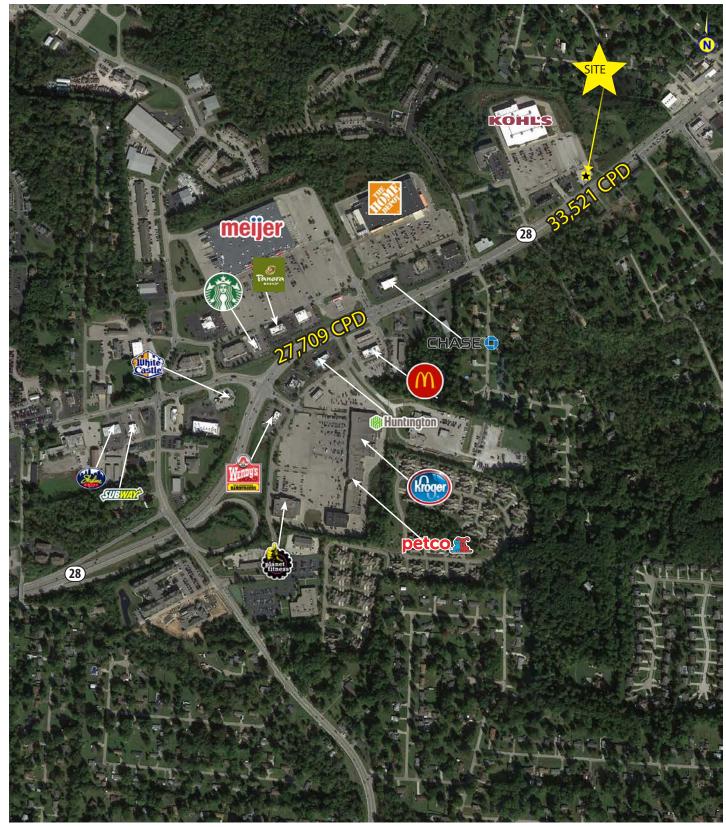

## KOHL'S PAD SITE - GROUND LEASE ONLY 1165 OH-28, MILFORD, OH 45150 (#627 - MIAMI TOWNSHIP)

- Pad site available for ground lease (+/- 1.5 acres) (approx. location shown above)
- Located in Miami Township
- Co-Tenants include Kohl's
- Other retailers in the sub-market include Home Depot, Meijer, Kroger, Walgreens and Tractor Supply

## **KOHL'S ANCHORED PAD SITE**

1165 OH-28, MILFORD, OH 45150

FOR MORE INFORMATION, CONTACT EXCLUSIVE AGENTS:

JASON GIBSON jgibson@anchor-associates.com 513-784-1106 CHAINLINKS

The information herein is not guaranteed. Although obtained from reliable sources, it is subject to errors, omissions and withdrawal from the market without notice.