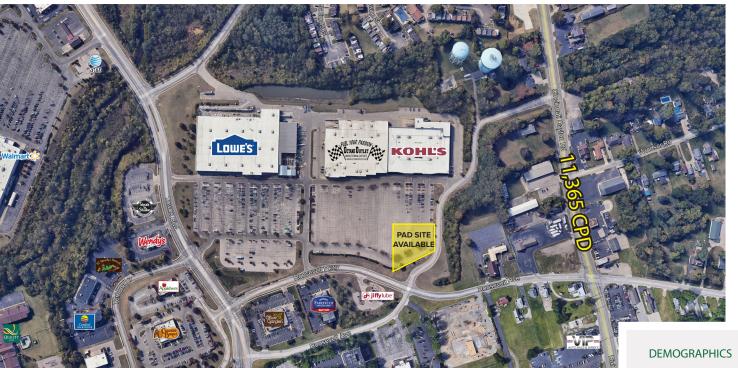

## **KOHL'S PAD SITE - GROUND LEASE ONLY**

6825 ROOSEVELT AVE, MIDDLETOWN, OH 45005 (#226 - MIDDLETOWN)

**AREA ANCHORS:** 

- 1 MILE 3 MILES 5 MILES **POPULATION** 89,912 6,632 36,047 AVG. HH INCOME \$61,843 \$80,993 \$82,184 HOUSEHOLDS 2,948 15,474 35,671 **CONSUMER** \$148.52 M \$936.13 M \$2.17 B **SPENDING**
- Pad site available for ground lease (+/- 1 acre) (approx. location shown above)
- Located in Middletown, Ohio
- · Co-Tenants include Kohl's, Octane Outlet of Middletown and Lowe's
- Other retailers in the sub-market include Wal-Mart, Kroger Marketplace, Gabe's, Meijer and Burlington Coat Factory

## **KOHL'S ANCHORED PAD SITE**

6825 ROOSEVELT AVE, MIDDLETOWN, OH 45005

FOR MORE INFORMATION, CONTACT EXCLUSIVE AGENTS:

JASON GIBSON jgibson@anchor-associates.com 513-784-1106