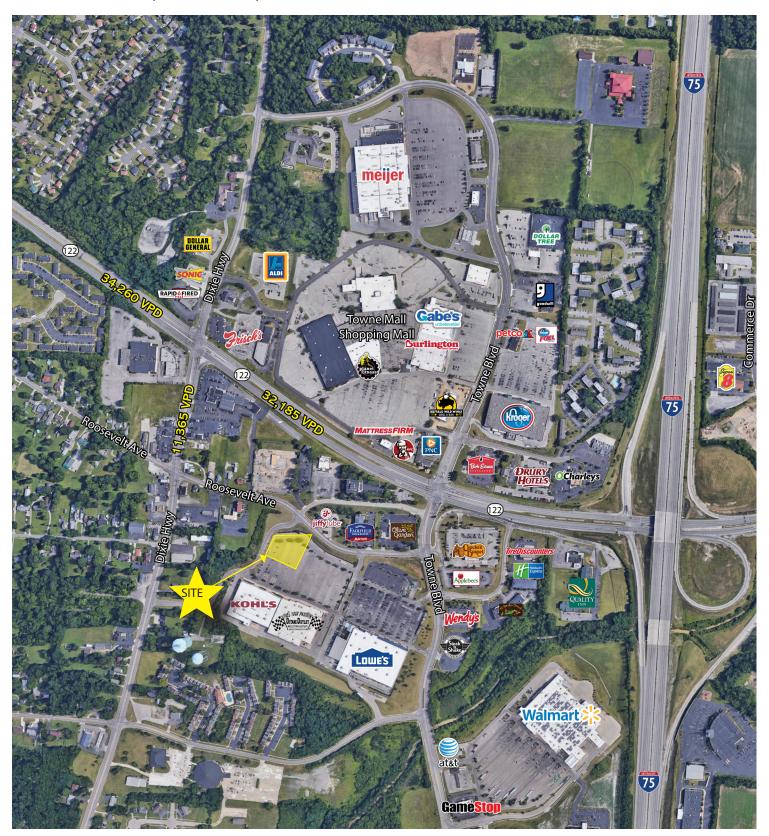

## **KOHL'S PAD SITE - GROUND LEASE ONLY**

6825 ROOSEVELT AVE, MIDDLETOWN, OH 45005 (#226 - MIDDLETOWN)

**AREA ANCHORS:** 

- 1 MILE 3 MILES 5 MILES **POPULATION** 89,912 6,632 36,047 AVG. HH INCOME \$61,843 \$80,993 \$82,184 HOUSEHOLDS 2,948 15,474 35,671 **CONSUMER** \$148.52 M \$936.13 M \$2.17 B **SPENDING**
- Pad site available for ground lease (+/- 1 acre) (approx. location shown above)
- Located in Middletown, Ohio
- · Co-Tenants include Kohl's, Octane Outlet of Middletown and Lowe's
- Other retailers in the sub-market include Wal-Mart, Kroger Marketplace, Gabe's, Meijer and Burlington Coat Factory

## **KOHL'S ANCHORED PAD SITE**

6825 ROOSEVELT AVE, MIDDLETOWN, OH 45005

FOR MORE INFORMATION, CONTACT EXCLUSIVE AGENTS:

JASON GIBSON jgibson@anchor-associates.com 513-784-1106