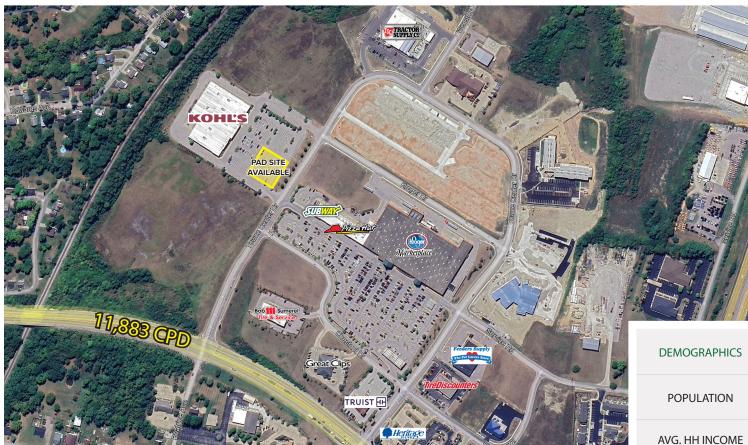

## KOHL'S PAD SITE - GROUND LEASE ONLY 12300 TOWNE CENTER DRIVE, WALTON, KY 41094 (#1295 - WALTON)

- Pad site available for ground lease (+/- .70 acres) (approx. location shown above)
- Located in Walton Towne Center
- Co-Tenants include Kohl's, Kroger Marketplace & Tractor Supply
- Other retailers in the sub-market include Feeders Pet Supply and Tire Discounters

## AREA ANCHORS:

|--|--|

| DEMOGRAPHICS         | 1 MILE    | 3 MILES    | 5 MILES    |
|----------------------|-----------|------------|------------|
| POPULATION           | 2,537     | 8,627      | 21,828     |
| AVG. HH INCOME       | \$76,236  | \$106,329  | \$119,363  |
| HOUSEHOLDS           | 1,045     | 3,129      | 7,978      |
| CONSUMER<br>SPENDING | \$61.13 M | \$230.04 M | \$640.19 M |