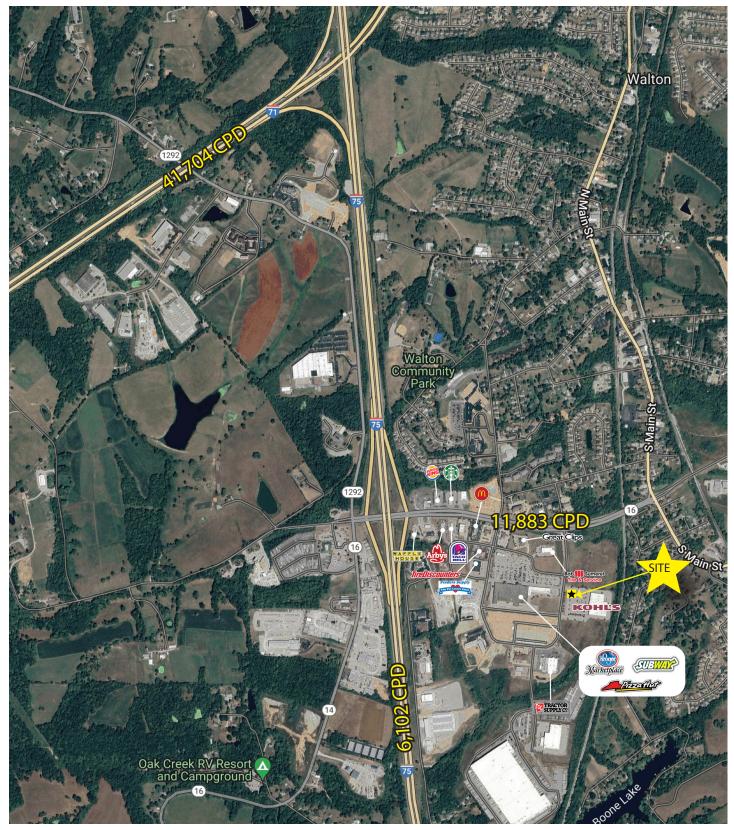

## KOHL'S PAD SITE - GROUND LEASE ONLY 12300 TOWNE CENTER DRIVE, WALTON, KY 41094 (#1295 - WALTON)

- Pad site available for ground lease (+/- .70 acres) (approx. location shown above)
- Located in Walton Towne Center
- Co-Tenants include Kohl's, Kroger Marketplace & Tractor Supply
- Other retailers in the sub-market include Feeders Pet Supply and Tire Discounters